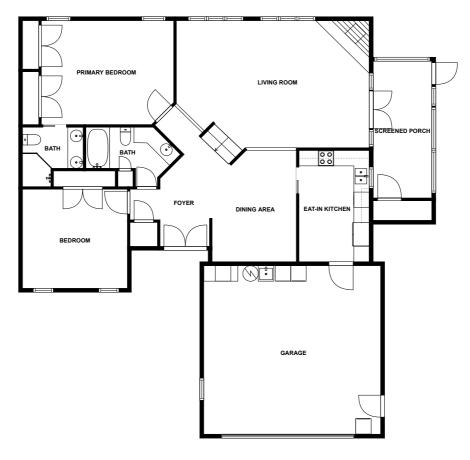

# Home report

#### Parkview Lane 11720

Seminole

### **Highlights**



1 Kitchen



1 Living room



2 Bedroom



2 Bath



17 Doors



18 Windows

### Nearby services Data source: Google Maps



113th St + 9700, 0.3 mi



Publix Super Market on 113th Street, 1.3 mi



QuestDental, 0.4 mi



Barry University, 0.4 mi



Nature's Table Seminole [SPC UP Building], 0.4 mi



Bay Pines VA Hospital Helipad, 3.8 mi

## Floor plan



fvm

SIZES AND DIMENSIONS ARE APPROXIMATE, ACTUAL MAY VARY.

## **Appendix 1: Data sheet**

| Garage - 1          | Bedroom - 2                  | Bedroom - Master - 1 |
|---------------------|------------------------------|----------------------|
| Kitchen - 1         | Kitchen - Eatln - 1          | Outdoor - 1          |
| Outdoor - Porch - 1 | Outdoor - Porch - Screen - 1 | Bath - 2             |
| LivingRoom - 1      | Dining - 1                   | Dining - Open - 1    |
| Entry - 1           | Entry - Foyer - 1            | _                    |