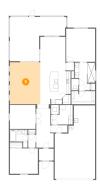

## 6 Floor 1 - Bedroom

Dimensions: 12'9" x 11'7"

**Area:** 148 sq. ft

Counted as living area: Yes

Heated: Yes Finished: Yes Enclosed: Yes Contiguous: Yes Permitted: Yes Wet space: No Addition: No Conversion: No