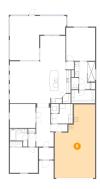

## 1 - Screened Porch

Dimensions: 25'8" x 20'2"

**Area:** 373 sq. ft

Counted as living area: No

Heated: No Finished: Yes Enclosed: No Contiguous: Yes Permitted: Yes Wet space: No Addition: No Conversion: No