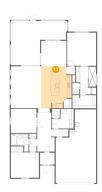

# Floor 1 - Primary Bedroom

Dimensions: 13'2" x 15'1"

Area: 200 sq. ft

Counted as living area: Yes