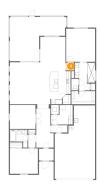

# 1 - Bedroom

Dimensions: 11'8" x 10'11"

**Area:** 128 sq. ft

Counted as living area: Yes

Heated: Yes Finished: Yes Enclosed: Yes Contiguous: Yes Permitted: Yes Wet space: No Addition: No Conversion: No