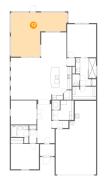

## 1 - Screened Porch

Dimensions: 25'8" x 20'2"

**Area:** 373 sq. ft

Counted as living area: No

Heated: No Finished: Yes Enclosed: No Contiguous: Yes Permitted: Yes Wet space: No Addition: No Conversion: No