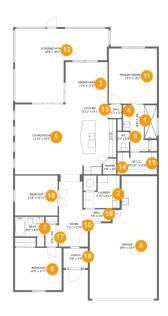

#### **Room dimensions**

Floor 1 Total sqft: 2825 Living area: 1842

| #  |                 | Dimensions     | sqft       | Counted as living area |
|----|-----------------|----------------|------------|------------------------|
| 1  | Bath            | 9'4" x 12'8"   | 99 sq. ft  | Yes                    |
| 2  | Laundry         | 9'11" x 8'11"  | 71 sq. ft  | Yes                    |
| 3  | Dining Area     | 11'6" x 11'8"  | 134 sq. ft | Yes                    |
| 4  | Hall            | 3'7" x 3'7"    | 13 sq. ft  | Yes                    |
| 5  | Living Room     | 13'10" x 19'2" | 265 sq. ft | Yes                    |
| 6  | Bedroom         | 12'9" x 11'7"  | 148 sq. ft | Yes                    |
| 7  | Bath            | 8'0" x 5'5"    | 43 sq. ft  | Yes                    |
| 8  | Garage          | 18'5" x 33'7"  | 515 sq. ft | No                     |
| 9  | wc              | 3'2" x 5'3"    | 17 sq. ft  | Yes                    |
| 10 | Foyer           | 7'11" x 17'9"  | 124 sq. ft | Yes                    |
| 11 | Primary Bedroom | 13'2" x 15'1"  | 200 sq. ft | Yes                    |

| #  |                | Dimensions     | sqft       | Counted as living area |
|----|----------------|----------------|------------|------------------------|
| 12 | Screened Porch | 25'8" x 20'2"  | 373 sq. ft | No                     |
| 13 | Kitchen        | 13'11" x 19'1" | 238 sq. ft | Yes                    |
| 14 | Pantry         | 3'8" x 4'4"    | 14 sq. ft  | Yes                    |
| 15 | W.I.C.         | 10'10" x 6'0"  | 65 sq. ft  | Yes                    |
| 16 | Porch          | 6'8" x 5'4"    | 36 sq. ft  | No                     |
| 17 | Hall           | 3'4" x 6'0"    | 20 sq. ft  | Yes                    |
| 18 | Bedroom        | 11'8" x 10'11" | 128 sq. ft | Yes                    |
| 19 | Hall           | 7'5" x 3'4"    | 25 sq. ft  | Yes                    |