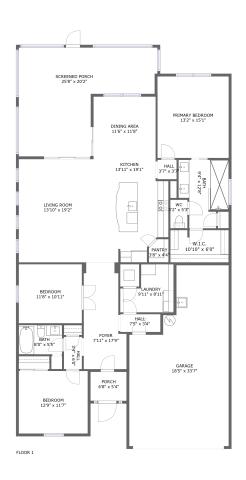

#### **Property summary**

Floors

1,842 Gross living area sqft **2,825**Total sqft

#### **Room dimensions**

Floor 1 Total sqft: 2825 Living area: 1842

| #  |                 | Dimensions     | sqft       | Counted as living area |
|----|-----------------|----------------|------------|------------------------|
| 1  | Bath            | 9'4" x 12'8"   | 99 sq. ft  | Yes                    |
| 2  | Laundry         | 9'11" x 8'11"  | 71 sq. ft  | Yes                    |
| 3  | Dining Area     | 11'6" x 11'8"  | 134 sq. ft | Yes                    |
| 4  | Hall            | 3'7" x 3'7"    | 13 sq. ft  | Yes                    |
| 5  | Living Room     | 13'10" x 19'2" | 265 sq. ft | Yes                    |
| 6  | Bedroom         | 12'9" x 11'7"  | 148 sq. ft | Yes                    |
| 7  | Bath            | 8'0" x 5'5"    | 43 sq. ft  | Yes                    |
| 8  | Garage          | 18'5" x 33'7"  | 515 sq. ft | No                     |
| 9  | wc              | 3'2" x 5'3"    | 17 sq. ft  | Yes                    |
| 10 | Foyer           | 7'11" x 17'9"  | 124 sq. ft | Yes                    |
| 11 | Primary Bedroom | 13'2" x 15'1"  | 200 sq. ft | Yes                    |

| #  |                | Dimensions     | sqft       | Counted as living area |
|----|----------------|----------------|------------|------------------------|
| 12 | Screened Porch | 25'8" x 20'2"  | 373 sq. ft | No                     |
| 13 | Kitchen        | 13'11" x 19'1" | 238 sq. ft | Yes                    |
| 14 | Pantry         | 3'8" x 4'4"    | 14 sq. ft  | Yes                    |
| 15 | W.I.C.         | 10'10" x 6'0"  | 65 sq. ft  | Yes                    |
| 16 | Porch          | 6'8" x 5'4"    | 36 sq. ft  | No                     |
| 17 | Hall           | 3'4" x 6'0"    | 20 sq. ft  | Yes                    |
| 18 | Bedroom        | 11'8" x 10'11" | 128 sq. ft | Yes                    |
| 19 | Hall           | 7'5" x 3'4"    | 25 sq. ft  | Yes                    |