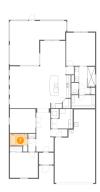

# • Floor 1 - Bath

Dimensions: 9'4" x 12'8" Area: 99 sq. ft

Counted as living area: Yes

Heated: Yes Finished: Yes Enclosed: Yes Contiguous: Yes Permitted: Yes Wet space: Yes Addition: No Conversion: No