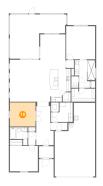

# 1 - Bedroom

Dimensions: 11'8" x 10'11"

**Area:** 128 sq. ft

Counted as living area: Yes

Heated: Yes Finished: Yes Enclosed: Yes Contiguous: Yes Permitted: Yes Wet space: No Addition: No Conversion: No