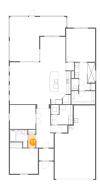

# **15** Floor 1 - W.I.C.

**Dimensions:** 10'10" x 6'0"

Area: 65 sq. ft

Counted as living area: Yes

Heated: Yes Finished: Yes Enclosed: Yes Contiguous: Yes Permitted: Yes Wet space: No Addition: No Conversion: No