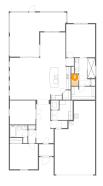

## Floor 1 - Pantry

Dimensions: 3'8" x 4'4"

Area: 14 sq. ft

Counted as living area: Yes