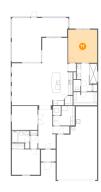

# • Floor 1 - Bath

Dimensions: 9'4" x 12'8" Area: 99 sq. ft

Counted as living area: Yes

Heated: Yes Finished: Yes Enclosed: Yes Contiguous: Yes Permitted: Yes Wet space: Yes Addition: No Conversion: No

## Floor 1 - Bath

Dimensions: 8'0" x 5'5"

Area: 43 sq. ft

Counted as living area: Yes

Heated: Yes Finished: Yes Enclosed: Yes Contiguous: Yes Permitted: Yes Wet space: Yes Addition: No Conversion: No