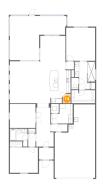

# Floor 1 - WC

Dimensions: 3'2" x 5'3" Area: 17 sq. ft

Counted as living area: Yes

Heated: Yes Finished: Yes Enclosed: Yes Contiguous: Yes Permitted: Yes Wet space: Yes Addition: No Conversion: No