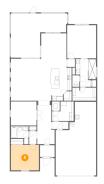

# • Floor 1 - Bath

Dimensions: 9'4" x 12'8" Area: 99 sq. ft

Counted as living area: Yes

Heated: Yes Finished: Yes Enclosed: Yes Contiguous: Yes Permitted: Yes Wet space: Yes Addition: No Conversion: No