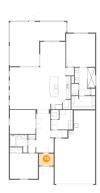

## Floor 1 - Pantry

Dimensions: 3'8" x 4'4"

Area: 14 sq. ft

Counted as living area: Yes