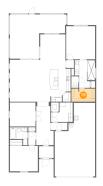

# • Floor 1 - Bath

Dimensions: 9'4" x 12'8" Area: 99 sq. ft

Counted as living area: Yes

Heated: Yes Finished: Yes Enclosed: Yes Contiguous: Yes Permitted: Yes Wet space: Yes Addition: No Conversion: No

## Floor 1 - Bath

Dimensions: 8'0" x 5'5"

Area: 43 sq. ft

Counted as living area: Yes

Heated: Yes Finished: Yes Enclosed: Yes Contiguous: Yes Permitted: Yes Wet space: Yes Addition: No Conversion: No