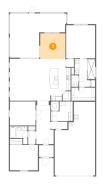

## 6 Floor 1 - Bedroom

Dimensions: 12'9" x 11'7"

**Area:** 148 sq. ft

Counted as living area: Yes

Heated: Yes Finished: Yes Enclosed: Yes Contiguous: Yes Permitted: Yes Wet space: No Addition: No Conversion: No