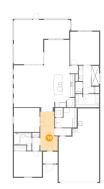

# 1 - Bedroom

Dimensions: 11'8" x 10'11"

**Area:** 128 sq. ft

Counted as living area: Yes

Heated: Yes Finished: Yes Enclosed: Yes Contiguous: Yes Permitted: Yes Wet space: No Addition: No Conversion: No