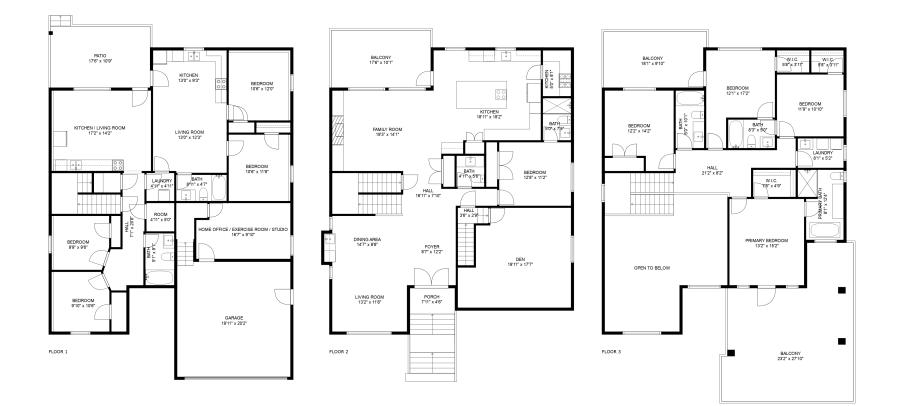

### 7214 Evans Rd

Jason Sandhu & Sajan Sandhu (604) 997-6409 sajan@jasonsandhu.ca

#### Estimated Areas: Below Main: 1542 sq. ft Main Floor: 1896 sq. ft Above Main: 1319 sq. ft Total: 4757 Sq. Ft