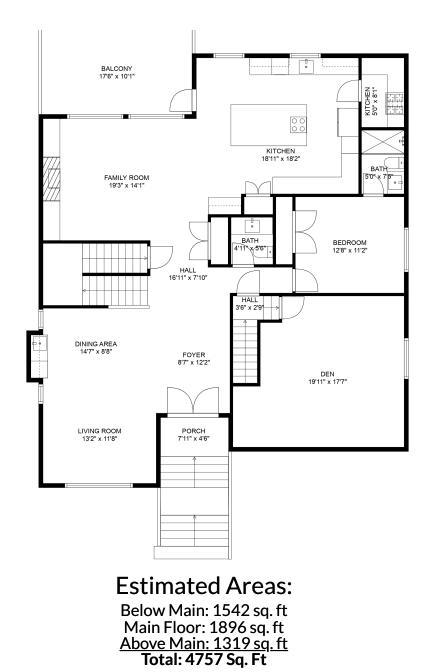

#### Estimated Areas: Below Main: 1542 sq. ft Main Floor: 1896 sq. ft

Below Main: 1542 sq. ft Main Floor: 1896 sq. ft Above Main: 1319 sq. ft Total: 4757 Sq. Ft

Jason Sandhu & Sajan Sandhu (604) 997-6409 sajan@jasonsandhu.ca

### **Estimated Areas:**

Below Main: 1542 sq. ft Main Floor: 1896 sq. ft Above Main: 1319 sq. ft Total: 4757 Sq. Ft