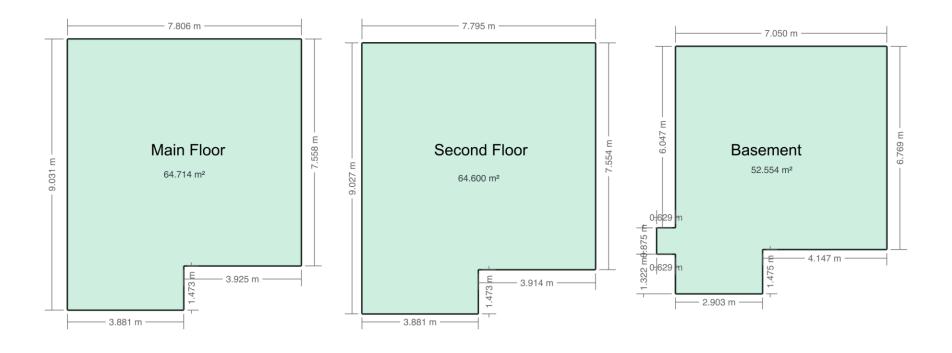

## Floor Area Totals

|                                  | Level | Metric (m <sup>2</sup> ) | Imperial (ft <sup>2</sup> ) |  |
|----------------------------------|-------|--------------------------|-----------------------------|--|
| Main Floor                       | 1     | 64.71                    | 696.58                      |  |
| Second Floor                     | 2     | 64.60                    | 695.35                      |  |
| Basement                         | В     | 52.55                    | 565.69                      |  |
| <b>Total Above Ground RMS Ar</b> | ea    | 129.31                   | 1391.94                     |  |

## **Schematics**