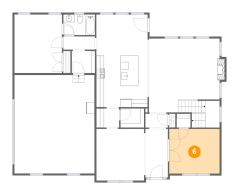

# Floor 1 - Dining Room

Dimensions: 12'6" x 13'6"

**Area:** 169 sq. ft

Counted as living area: Yes