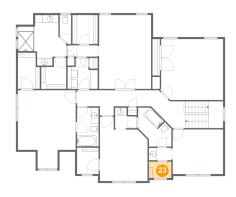

## <sup>23</sup> Floor 2 - W.I.C.

Dimensions: 5'11" x 4'4"

Area: 25 sq. ft

Counted as living area: Yes