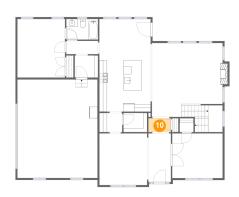

## Floor 1 - Hall

**Dimensions:** 5'11" x 5'0"

Area: 30 sq. ft

Counted as living area: Yes