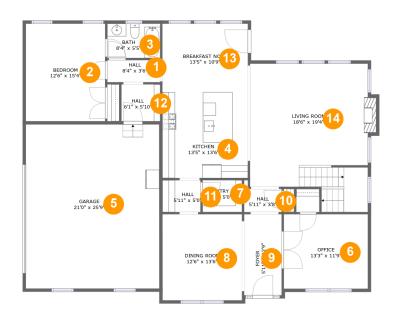

## **Room dimensions**

Floor 1 Total sqft: 2256 Living area: 1683

| #  |             | Dimensions    | sqft       | Counted as living area |
|----|-------------|---------------|------------|------------------------|
| 1  | Hall        | 8'4" x 3'6"   | 29 sq. ft  | Yes                    |
| 2  | Bedroom     | 12'6" x 15'4" | 191 sq. ft | Yes                    |
| 3  | Bath        | 8'4" x 5'5"   | 45 sq. ft  | Yes                    |
| 4  | Kitchen     | 13'5" x 13'6" | 181 sq. ft | Yes                    |
| 5  | Garage      | 21'0" x 25'9" | 541 sq. ft | No                     |
| 6  | Office      | 13'3" x 11'9" | 155 sq. ft | Yes                    |
| 7  | Pantry      | 6'2" x 5'0"   | 31 sq. ft  | Yes                    |
| 8  | Dining Room | 12'6" x 13'6" | 169 sq. ft | Yes                    |
| 9  | Foyer       | 5'11" x 12'9" | 75 sq. ft  | Yes                    |
| 10 | Hall        | 5'11" x 3'8"  | 21 sq. ft  | Yes                    |
| 11 | Hall        | 5'11" x 5'0"  | 30 sq. ft  | Yes                    |

| #  |                | Dimensions    | sqft       | Counted as living area |
|----|----------------|---------------|------------|------------------------|
| 12 | Hall           | 6'1" x 5'10"  | 35 sq. ft  | Yes                    |
| 13 | Breakfast Nook | 13'5" x 10'9" | 145 sq. ft | Yes                    |
| 14 | Living Room    | 18'6" x 19'4" | 393 sq. ft | Yes                    |