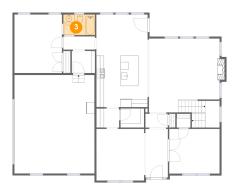

# 3 Floor 1 - Bath

Dimensions: 8'4" x 5'5"

Area: 45 sq. ft

Counted as living area: Yes

Heated: Yes Finished: Yes Enclosed: Yes Contiguous: Yes Permitted: Yes Wet space: Yes Addition: No Conversion: No