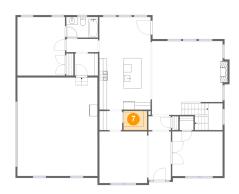

# Floor 1 - Pantry

Dimensions: 6'2" x 5'0"

Area: 31 sq. ft

Counted as living area: Yes

Heated: Yes Finished: Yes Enclosed: Yes Contiguous: Yes Permitted: Yes Wet space: No Addition: No Conversion: No