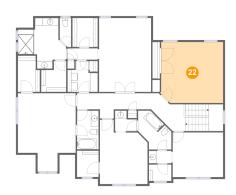

## 2 Floor 2 - Bedroom

**Dimensions:** 16'6" x 16'0"

Area: 257 sq. ft

Counted as living area: Yes

Heated: Yes Finished: Yes Enclosed: Yes Contiguous: Yes Permitted: Yes Wet space: No Addition: No Conversion: No