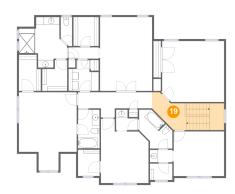

## Floor 2 - Hall

Dimensions: 8'7" x 7'0"

Area: 126 sq. ft

Counted as living area: Yes

Heated: Yes Finished: Yes Enclosed: Yes Contiguous: Yes Permitted: Yes Wet space: No Addition: No Conversion: No