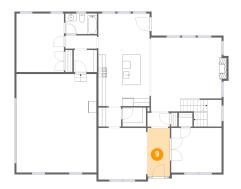

# Floor 1 - Foyer

**Dimensions:** 5'11" x 12'9"

Area: 75 sq. ft

Counted as living area: Yes

Heated: Yes Finished: Yes Enclosed: Yes Contiguous: Yes Permitted: Yes Wet space: No Addition: No Conversion: No