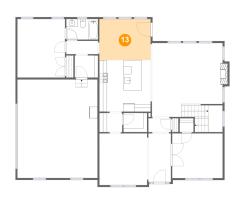

# Floor 1 - Living Room

Dimensions: 18'6" x 19'4"

Area: 393 sq. ft

Counted as living area: Yes