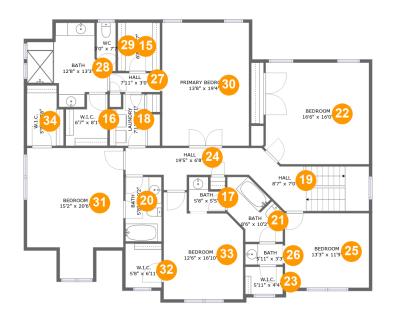

## **Room dimensions**

Floor 2 Total sqft: 2166 Living area: 2146

| #  |         | Dimensions    | sqft       | Counted as living area |
|----|---------|---------------|------------|------------------------|
| 15 | W.I.C.  | 6'8" x 7'7"   | 51 sq. ft  | Yes                    |
| 16 | W.I.C.  | 6'7" x 8'1"   | 45 sq. ft  | Yes                    |
| 17 | Bath    | 5'8" x 5'5"   | 25 sq. ft  | Yes                    |
| 18 | Laundry | 7'11" x 8'1"  | 52 sq. ft  | Yes                    |
| 19 | Hall    | 8'7" x 7'0"   | 126 sq. ft | Yes                    |
| 20 | Bath    | 5'8" x 10'2"  | 57 sq. ft  | Yes                    |
| 21 | Bath    | 8'6" x 10'2"  | 63 sq. ft  | Yes                    |
| 22 | Bedroom | 16'6" x 16'0" | 257 sq. ft | Yes                    |
| 23 | W.I.C.  | 5'11" x 4'4"  | 25 sq. ft  | Yes                    |
| 24 | Hall    | 19'5" x 6'8"  | 91 sq. ft  | Yes                    |
| 25 | Bedroom | 13'3" x 11'9" | 155 sq. ft | Yes                    |

| #  |                 | Dimensions     | sqft       | Counted as living area |
|----|-----------------|----------------|------------|------------------------|
| 26 | Bath            | 5'11" x 3'3"   | 19 sq. ft  | Yes                    |
| 27 | Hall            | 7'11" x 3'0"   | 24 sq. ft  | Yes                    |
| 28 | Bath            | 12'8" x 13'3"  | 113 sq. ft | Yes                    |
| 29 | WC              | 3'0" x 7'7"    | 21 sq. ft  | Yes                    |
| 30 | Primary Bedroom | 13'8" x 19'4"  | 264 sq. ft | Yes                    |
| 31 | Bedroom         | 15'2" x 20'6"  | 248 sq. ft | Yes                    |
| 32 | W.I.C.          | 5'8" x 6'11"   | 39 sq. ft  | Yes                    |
| 33 | Bedroom         | 12'6" x 16'10" | 177 sq. ft | Yes                    |
| 34 | W.I.C.          | 5'9" x 9'6"    | 51 sq. ft  | Yes                    |