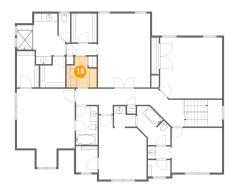

## Floor 1 - Hall

Dimensions: 5'11" x 3'8"

Area: 21 sq. ft

Counted as living area: Yes

Heated: Yes Finished: Yes Enclosed: Yes Contiguous: Yes Permitted: Yes Wet space: No Addition: No Conversion: No