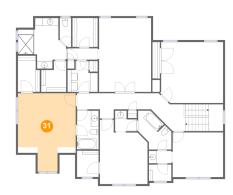

## 3 Floor 2 - Bedroom

Dimensions: 15'2" x 20'6"

Area: 248 sq. ft

Counted as living area: Yes

Heated: Yes Finished: Yes Enclosed: Yes Contiguous: Yes Permitted: Yes Wet space: No Addition: No Conversion: No