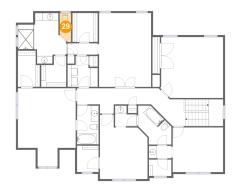

## 25 Floor 2 - Bedroom

**Dimensions**: 13'3" x 11'9"

Area: 155 sq. ft

Counted as living area: Yes

Heated: Yes Finished: Yes Enclosed: Yes Contiguous: Yes Permitted: Yes Wet space: No Addition: No Conversion: No