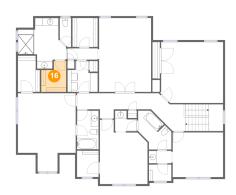

## **6** Floor 2 - W.I.C.

Dimensions: 6'7" x 8'1"

Area: 45 sq. ft

Counted as living area: Yes

Heated: Yes Finished: Yes Enclosed: Yes Contiguous: Yes Permitted: Yes Wet space: No Addition: No Conversion: No