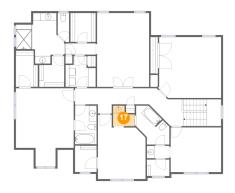

## Floor 2 - Bath

Dimensions: 5'8" x 5'5"

Area: 25 sq. ft

Counted as living area: Yes

Finished: Yes Enclosed: Yes Contiguous: Yes Permitted: Yes Wet space: Yes Addition: No Conversion: No

Heated: Yes