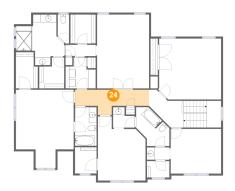

# Floor 2 - Hall

**Dimensions**: 19'5" x 6'8"

Area: 91 sq. ft

Counted as living area: Yes

Heated: Yes Finished: Yes Enclosed: Yes Contiguous: Yes Permitted: Yes Wet space: No Addition: No Conversion: No