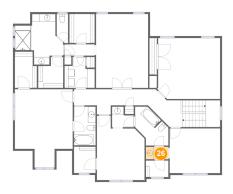

## 20 Floor 2 - Bath

**Dimensions:** 5'11" x 3'3"

Area: 19 sq. ft

Counted as living area: Yes