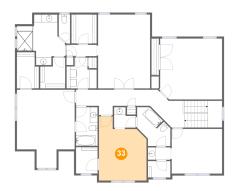

## Floor 2 - Bedroom

Dimensions: 12'6" x 16'10"

**Area:** 177 sq. ft

Counted as living area: Yes

Heated: Yes Finished: Yes Enclosed: Yes Contiguous: Yes Permitted: Yes Wet space: No Addition: No Conversion: No