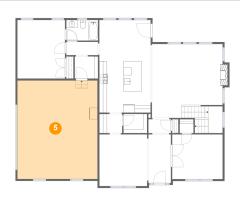

## Floor 1 - Garage

Dimensions: 21'0" x 25'9"

Area: 541 sq. ft

Counted as living area: No