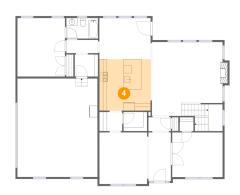

## 4 Floor 1 - Kitchen

**Dimensions**: 13'5" x 13'6"

Area: 181 sq. ft

Counted as living area: Yes

Heated: Yes Finished: Yes Enclosed: Yes Contiguous: Yes Permitted: Yes Wet space: No Addition: No Conversion: No