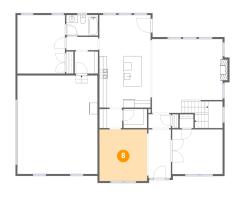

## Floor 1 - Garage

Dimensions: 21'0" x 25'9"

Area: 541 sq. ft

Counted as living area: No