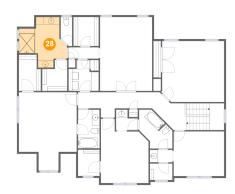

# Floor 2 - Hall

**Dimensions**: 19'5" x 6'8"

Area: 91 sq. ft

Counted as living area: Yes

Heated: Yes Finished: Yes Enclosed: Yes Contiguous: Yes Permitted: Yes Wet space: No Addition: No Conversion: No