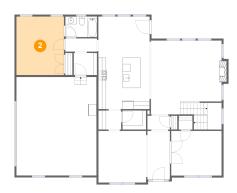

# • Floor 1 - Hall

Dimensions: 8'4" x 3'6"

Area: 29 sq. ft Counted as living area: Yes Heated: Yes Finished: Yes Enclosed: Yes Contiguous: Yes Permitted: Yes Wet space: No Addition: No Conversion: No

Floor 1 - Bedroom

Dimensions: 12'6" x 15'4"

Area: 191 sq. ft

Counted as living area: Yes