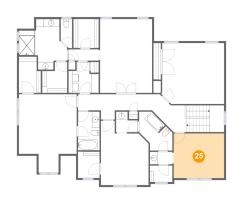

## 25 Floor 2 - Bedroom

**Dimensions**: 13'3" x 11'9"

Area: 155 sq. ft

Counted as living area: Yes

Heated: Yes Finished: Yes Enclosed: Yes Contiguous: Yes Permitted: Yes Wet space: No Addition: No Conversion: No