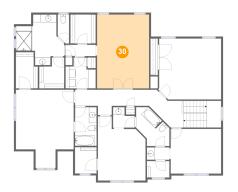

# Floor 2 - Primary Bedroom

Dimensions: 13'8" x 19'4"

**Area:** 264 sq. ft

Counted as living area: Yes

Heated: Yes Finished: Yes Enclosed: Yes Contiguous: Yes Permitted: Yes Wet space: No Addition: No Conversion: No