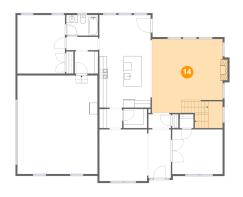

# Floor 1 - Living Room

Dimensions: 18'6" x 19'4"

Area: 393 sq. ft

Counted as living area: Yes