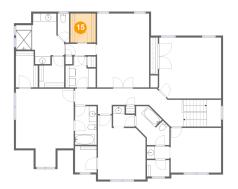

# **15** Floor 2 - W.I.C.

Dimensions: 6'8" x 7'7"

Area: 51 sq. ft

Counted as living area: Yes

Heated: Yes Finished: Yes Enclosed: Yes Contiguous: Yes Permitted: Yes Wet space: No Addition: No Conversion: No