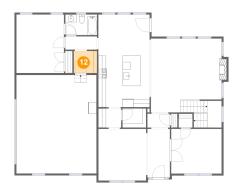

## Floor 1 - Breakfast Nook

**Dimensions**: 13'5" x 10'9"

Area: 145 sq. ft

Counted as living area: Yes

Heated: Yes Finished: Yes Enclosed: Yes Contiguous: Yes Permitted: Yes Wet space: No Addition: No Conversion: No