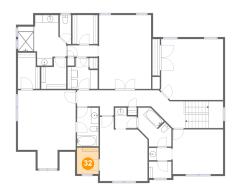

## **Floor 2 - W.I.C.**

**Dimensions:** 5'8" x 6'11"

Area: 39 sq. ft

Counted as living area: Yes