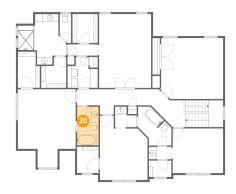

## 25 Floor 2 - Bedroom

**Dimensions**: 13'3" x 11'9"

Area: 155 sq. ft

Counted as living area: Yes

Heated: Yes Finished: Yes Enclosed: Yes Contiguous: Yes Permitted: Yes Wet space: No Addition: No Conversion: No