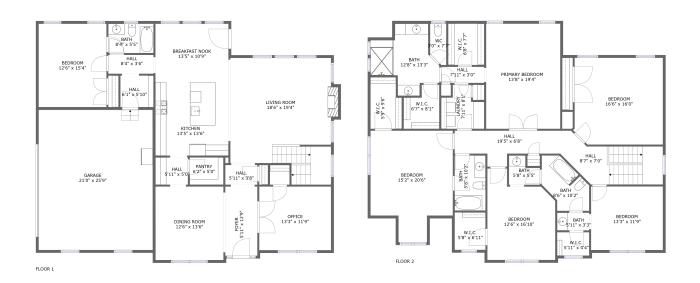

## **Room dimensions**

Floor 1 Total sqft: 2256 Living area: 1683

| #  |             | Dimensions    | sqft       | Counted as living area |
|----|-------------|---------------|------------|------------------------|
| 1  | Hall        | 8'4" x 3'6"   | 29 sq. ft  | Yes                    |
| 2  | Bedroom     | 12'6" x 15'4" | 191 sq. ft | Yes                    |
| 3  | Bath        | 8'4" x 5'5"   | 45 sq. ft  | Yes                    |
| 4  | Kitchen     | 13'5" x 13'6" | 181 sq. ft | Yes                    |
| 5  | Garage      | 21'0" x 25'9" | 541 sq. ft | No                     |
| 6  | Office      | 13'3" x 11'9" | 155 sq. ft | Yes                    |
| 7  | Pantry      | 6'2" x 5'0"   | 31 sq. ft  | Yes                    |
| 8  | Dining Room | 12'6" x 13'6" | 169 sq. ft | Yes                    |
| 9  | Foyer       | 5'11" x 12'9" | 75 sq. ft  | Yes                    |
| 10 | Hall        | 5'11" x 3'8"  | 21 sq. ft  | Yes                    |
| 11 | Hall        | 5'11" x 5'0"  | 30 sq. ft  | Yes                    |

| #  |                | Dimensions    | sqft       | Counted as living area |
|----|----------------|---------------|------------|------------------------|
| 12 | Hall           | 6'1" x 5'10"  | 35 sq. ft  | Yes                    |
| 13 | Breakfast Nook | 13'5" x 10'9" | 145 sq. ft | Yes                    |
| 14 | Living Room    | 18'6" x 19'4" | 393 sq. ft | Yes                    |

## **Room dimensions**

Floor 2 Total sqft: 2166 Living area: 2146

| #  |         | Dimensions    | sqft       | Counted as living area |
|----|---------|---------------|------------|------------------------|
| 15 | W.I.C.  | 6'8" x 7'7"   | 51 sq. ft  | Yes                    |
| 16 | W.I.C.  | 6'7" x 8'1"   | 45 sq. ft  | Yes                    |
| 17 | Bath    | 5'8" x 5'5"   | 25 sq. ft  | Yes                    |
| 18 | Laundry | 7'11" x 8'1"  | 52 sq. ft  | Yes                    |
| 19 | Hall    | 8'7" x 7'0"   | 126 sq. ft | Yes                    |
| 20 | Bath    | 5'8" x 10'2"  | 57 sq. ft  | Yes                    |
| 21 | Bath    | 8'6" x 10'2"  | 63 sq. ft  | Yes                    |
| 22 | Bedroom | 16'6" x 16'0" | 257 sq. ft | Yes                    |
| 23 | W.I.C.  | 5'11" x 4'4"  | 25 sq. ft  | Yes                    |
| 24 | Hall    | 19'5" x 6'8"  | 91 sq. ft  | Yes                    |
| 25 | Bedroom | 13'3" x 11'9" | 155 sq. ft | Yes                    |

| #  |                 | Dimensions     | sqft       | Counted as living area |
|----|-----------------|----------------|------------|------------------------|
| 26 | Bath            | 5'11" x 3'3"   | 19 sq. ft  | Yes                    |
| 27 | Hall            | 7'11" x 3'0"   | 24 sq. ft  | Yes                    |
| 28 | Bath            | 12'8" x 13'3"  | 113 sq. ft | Yes                    |
| 29 | WC              | 3'0" x 7'7"    | 21 sq. ft  | Yes                    |
| 30 | Primary Bedroom | 13'8" x 19'4"  | 264 sq. ft | Yes                    |
| 31 | Bedroom         | 15'2" x 20'6"  | 248 sq. ft | Yes                    |
| 32 | W.I.C.          | 5'8" x 6'11"   | 39 sq. ft  | Yes                    |
| 33 | Bedroom         | 12'6" x 16'10" | 177 sq. ft | Yes                    |
| 34 | W.I.C.          | 5'9" x 9'6"    | 51 sq. ft  | Yes                    |