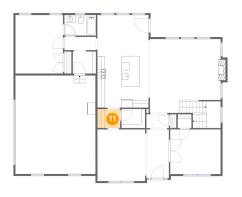

# Ploor 1 - Hall

Dimensions: 6'1" x 5'10"

Area: 35 sq. ft

Counted as living area: Yes

Heated: Yes Finished: Yes Enclosed: Yes Contiguous: Yes Permitted: Yes Wet space: No Addition: No Conversion: No