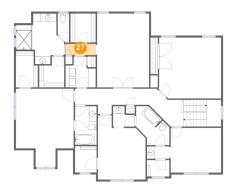

## <sup>23</sup> Floor 2 - W.I.C.

Dimensions: 5'11" x 4'4"

Area: 25 sq. ft

Counted as living area: Yes