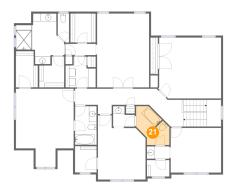

## 20 Floor 2 - Bath

**Dimensions:** 5'11" x 3'3"

Area: 19 sq. ft

Counted as living area: Yes