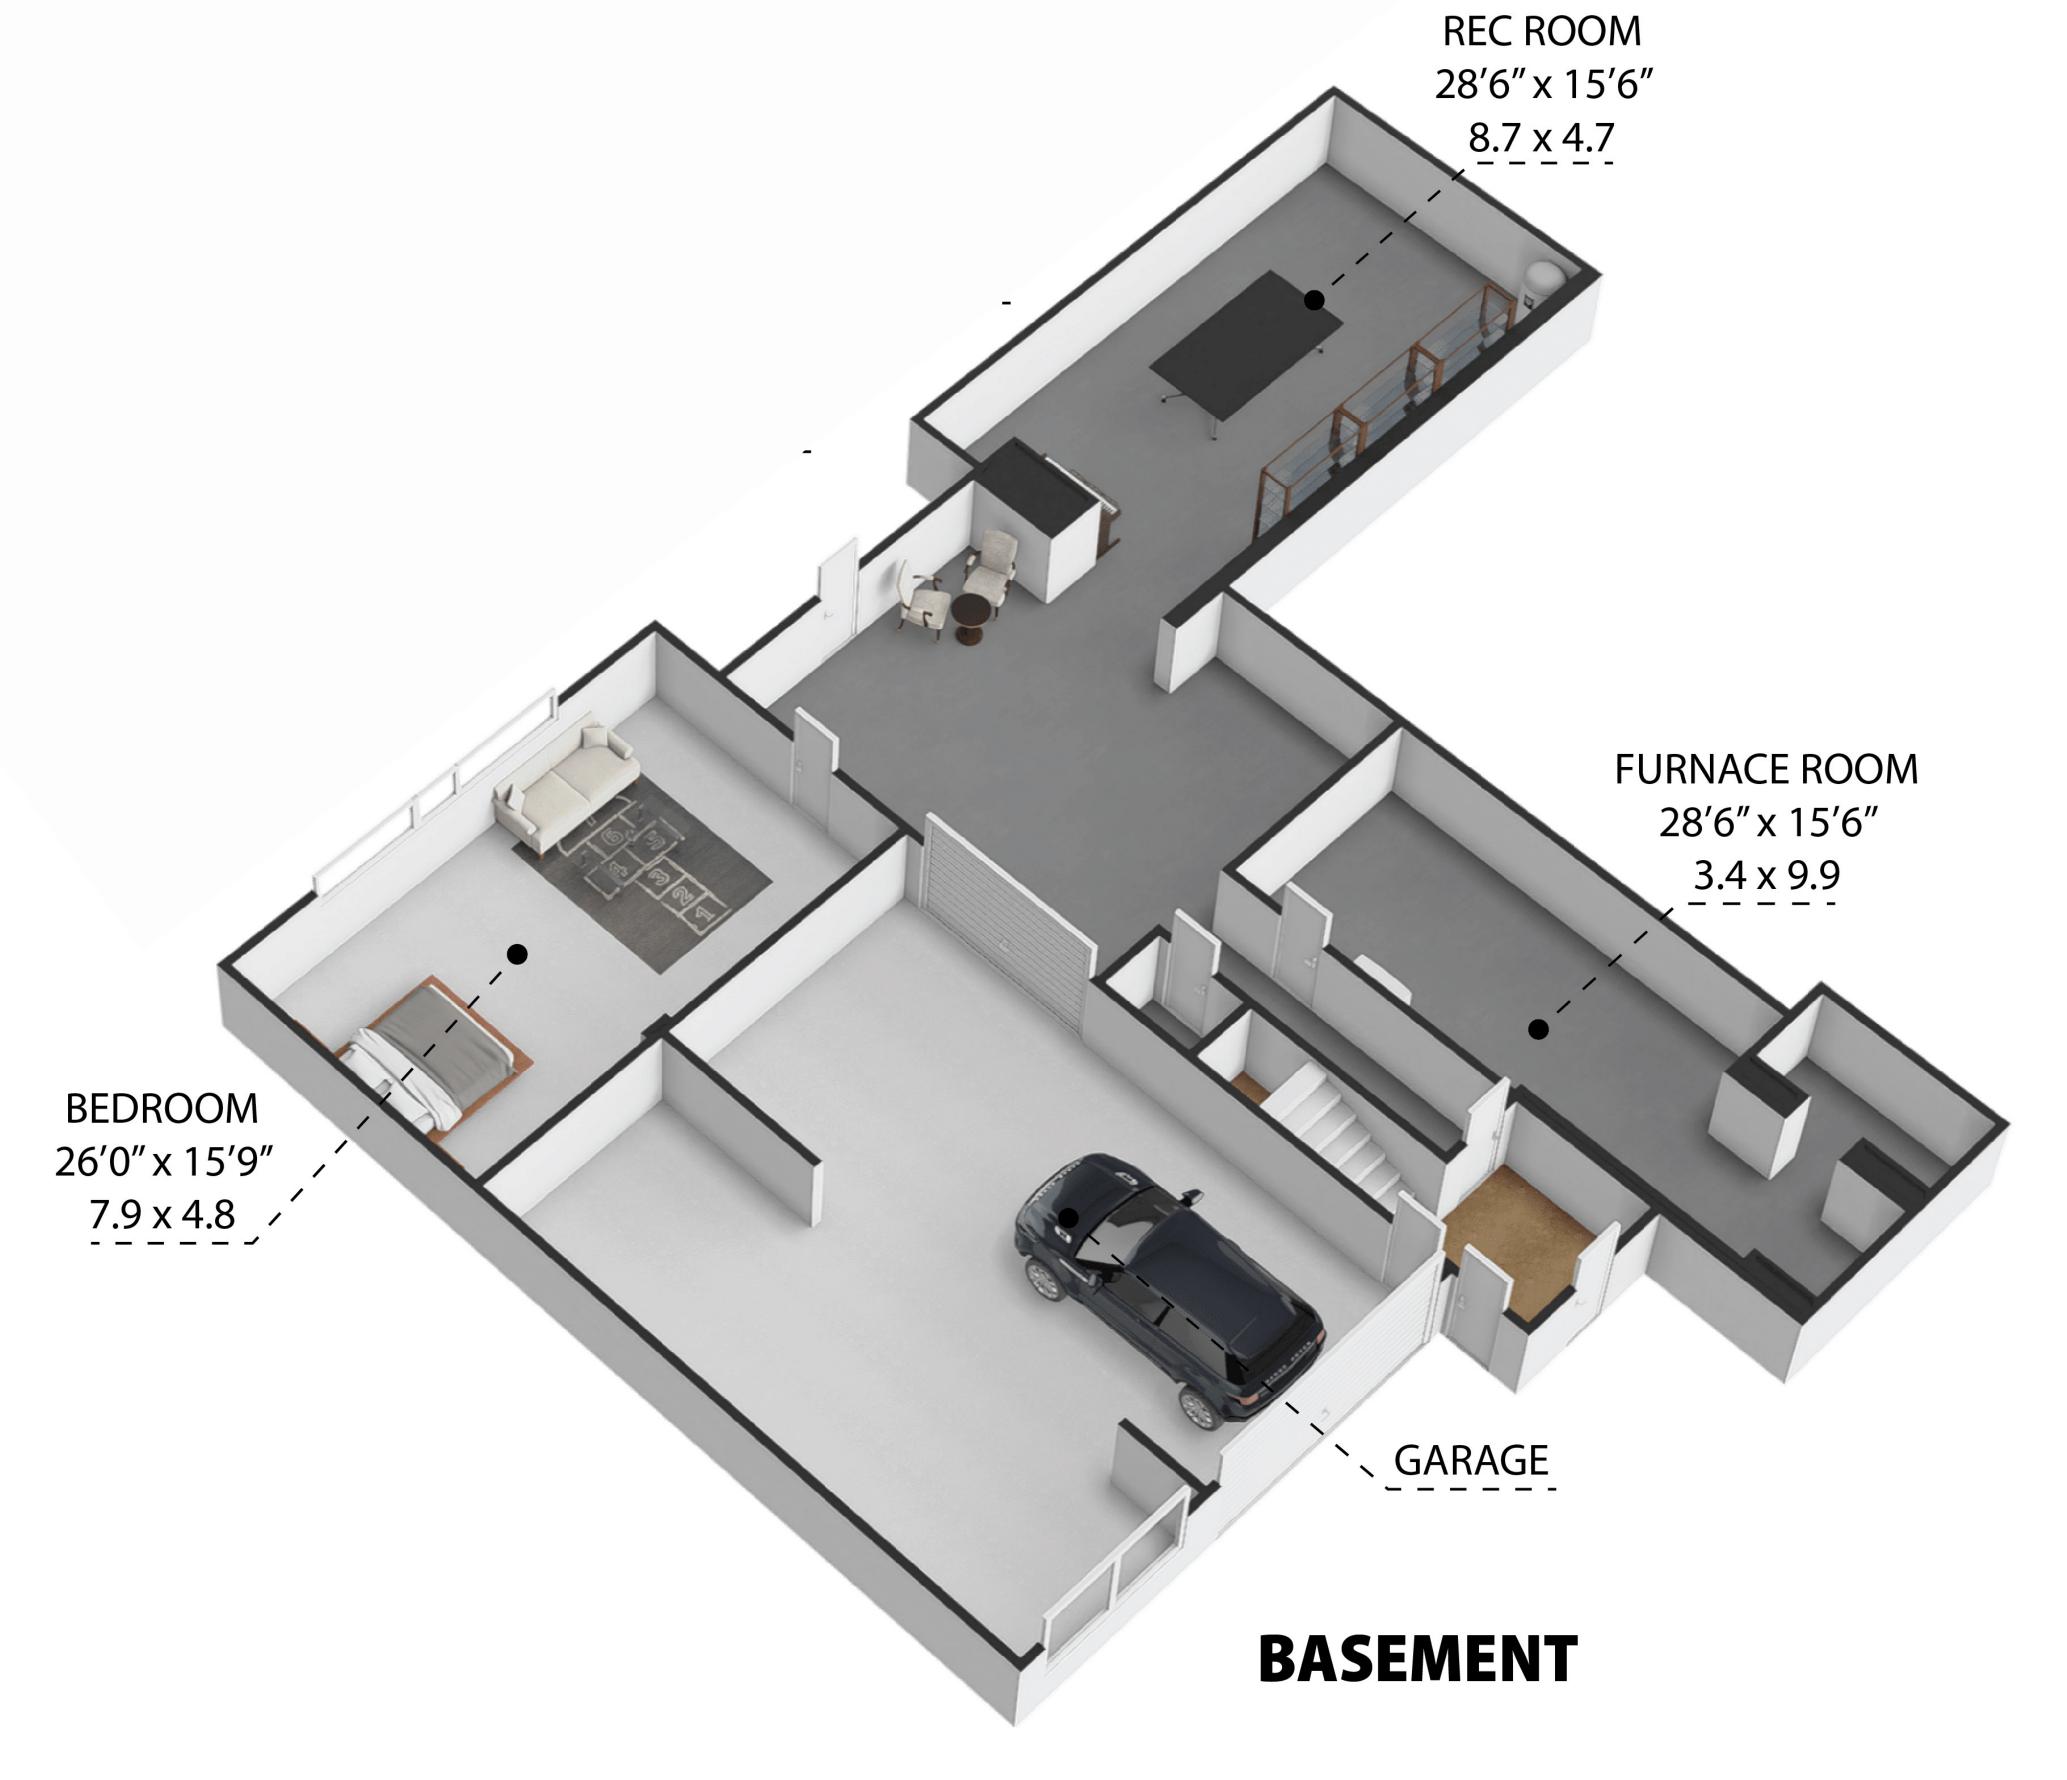

BASEMENT : 1,998 SQ.FT - 186 SQ.M

FIRST FLOOR : 3,902 SQ.FT - 362 SQ.M

TOTAL APPROX. FLOOR AREA 5,900 SQ.FT - 548 SQ.M

Whilst every attempt has been made to ensure the accuracy of the floor plan contained here, measurements of doors, windows, rooms and any other items are approximate and no responsibility is taken for any error, omission, or misstatement. This plan is for illustrative purposes only and should be used as such by any prospective purchaser.

BASEMENT : 1,998 SQ.FT - 186 SQ.M

FIRST FLOOR : 3,902 SQ.FT - 362 SQ.M