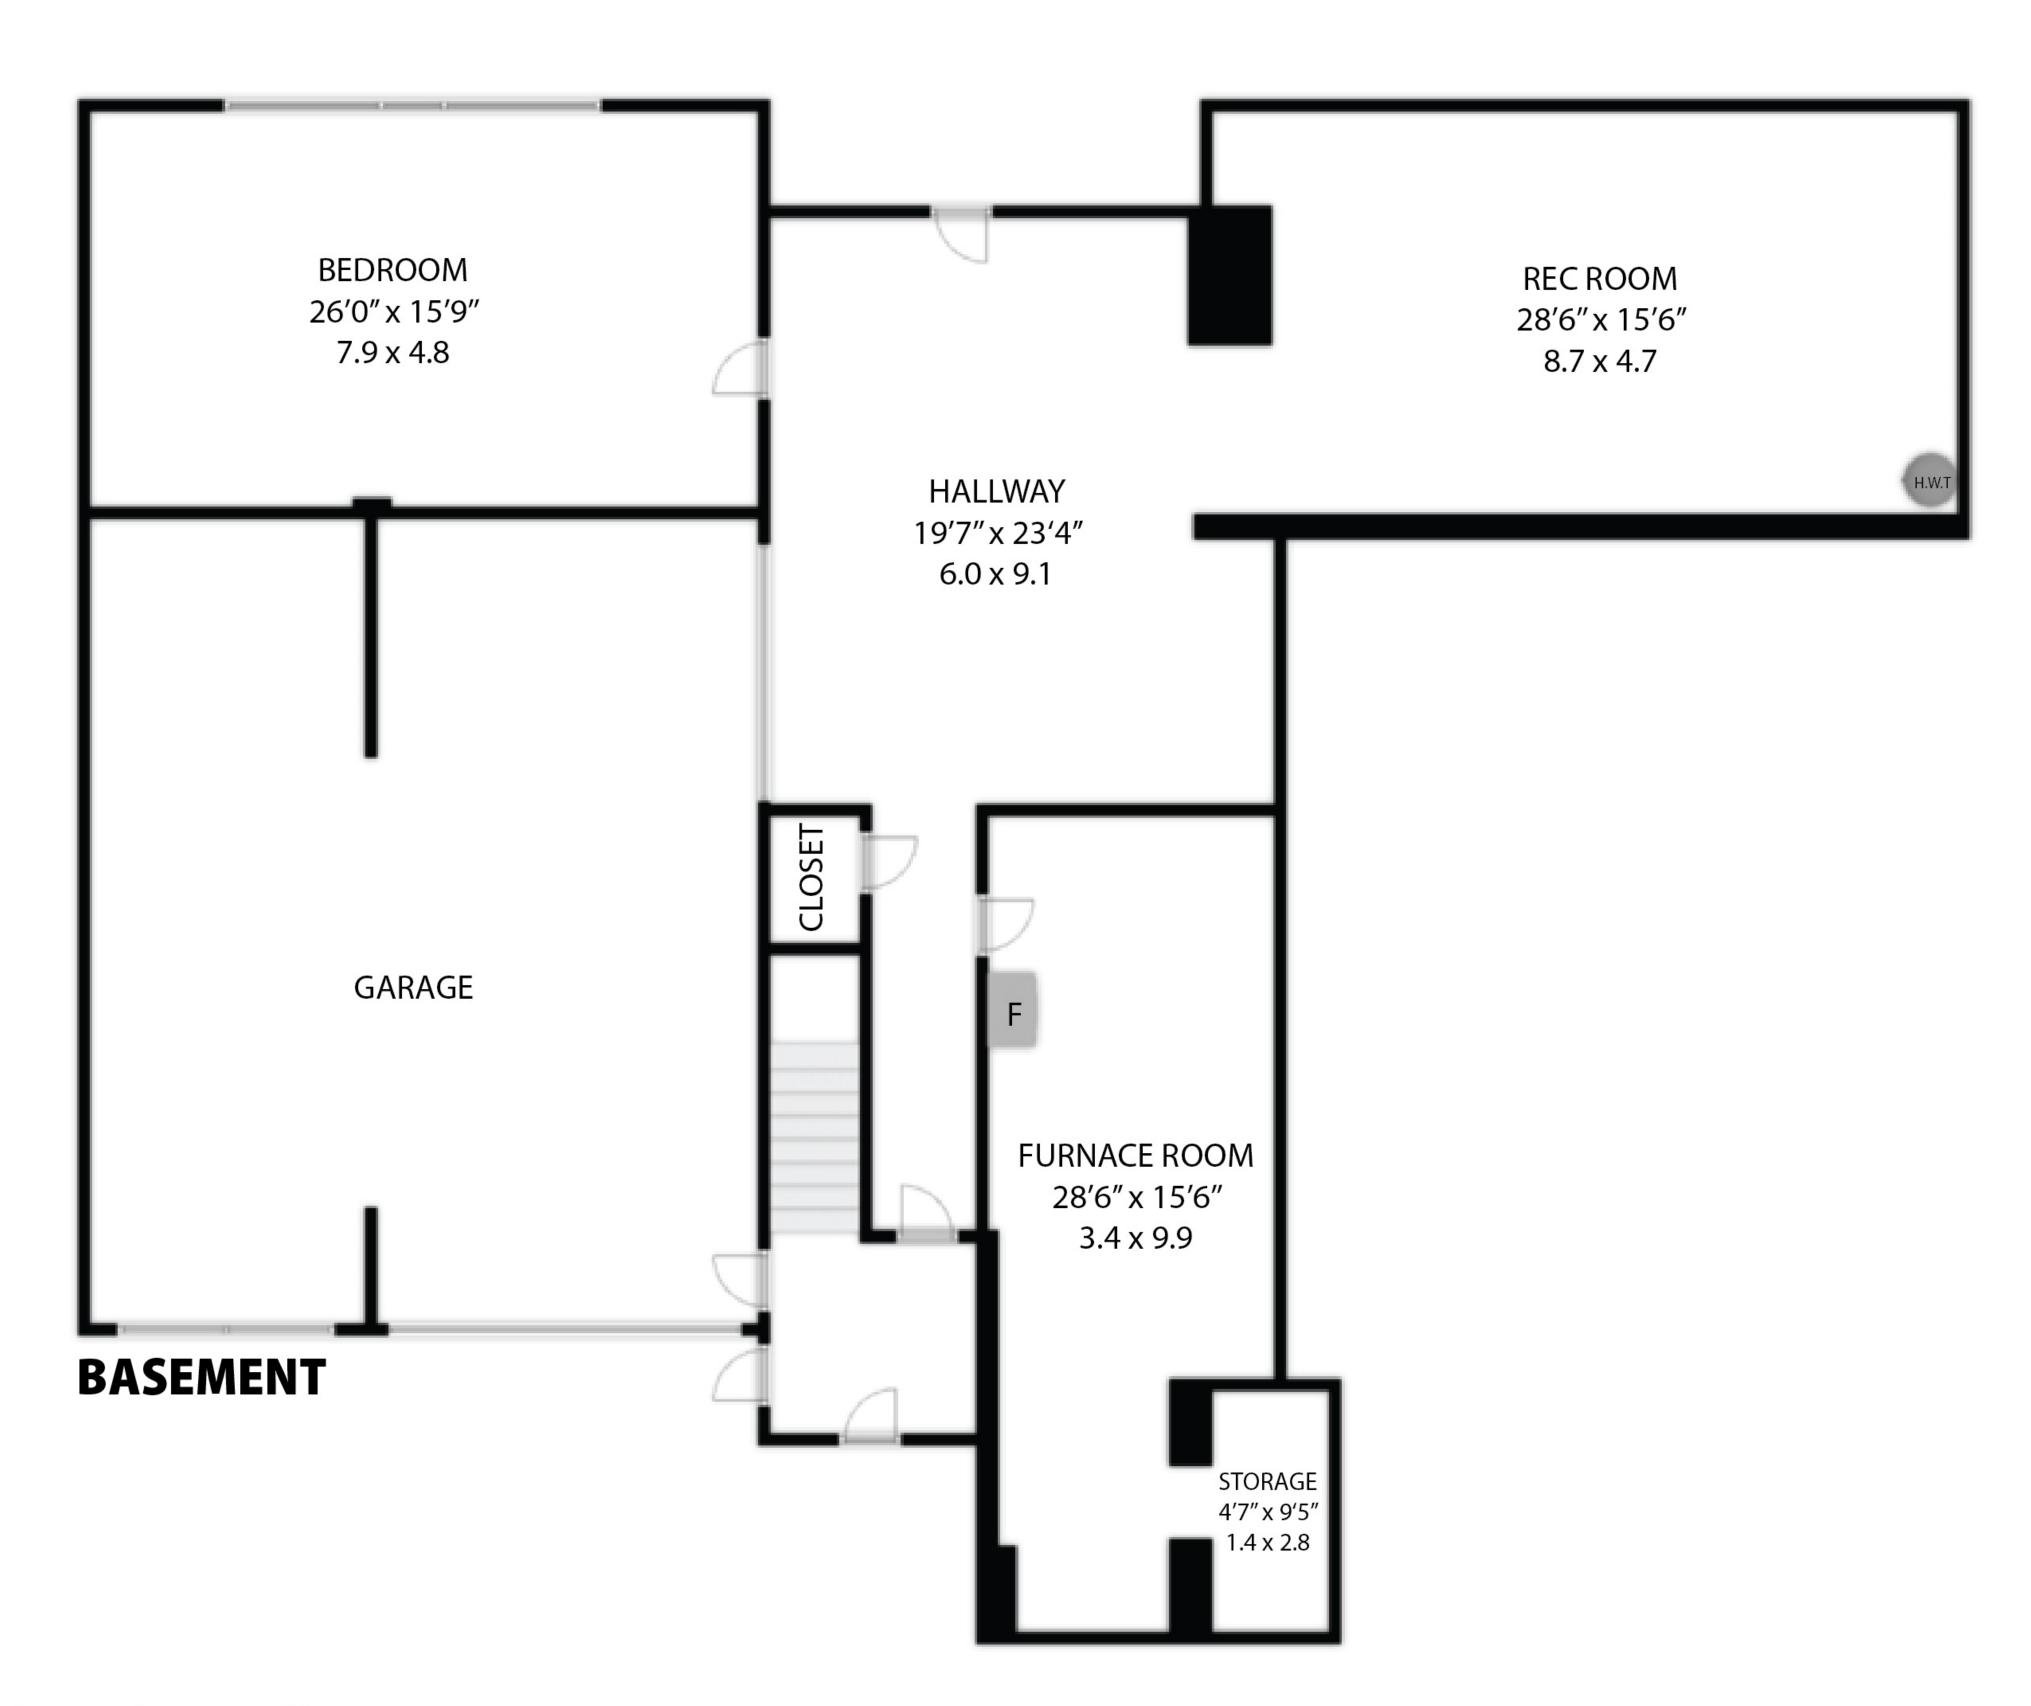

BASEMENT : 1,998 SQ.FT - 186 SQ.M

FIRST FLOOR : 3,902 SQ.FT - 362 SQ.M

TOTAL APPROX. FLOOR AREA 5,900 SQ.FT - 548 SQ.M

Whilst every attempt has been made to ensure the accuracy of the floor plan contained here, measurements of doors, windows, rooms and any other items are approximate and no responsibility is taken for any error, omission, or misstatement. This plan is for illustrative purposes only and should be used as such by any prospective purchaser.

BASEMENT : 1,998 SQ.FT - 186 SQ.M

FIRST FLOOR : 3,902 SQ.FT - 362 SQ.M