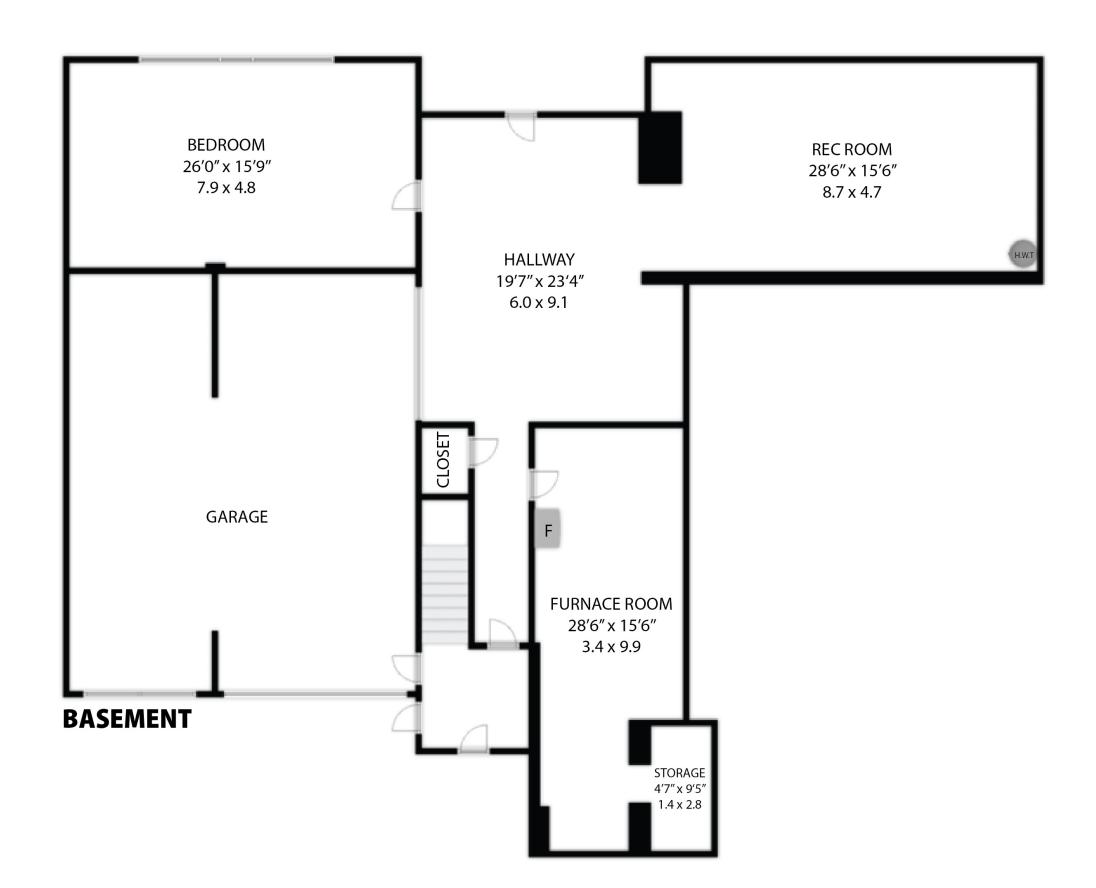

BASEMENT : 1,998 SQ.FT - 186 SQ.M

FIRST FLOOR : 3,902 SQ.FT - 362 SQ.M

TOTAL APPROX. FLOOR AREA 5,900 SQ.FT - 548 SQ.M

Whilst every attempt has been made to ensure the accuracy of the floor plan contained here, measurements of doors, windows, rooms and any other items are approximate and no responsibility is taken for any error, omission, or misstatement. This plan is for illustrative purposes only and should be used as such by any prospective purchaser.

BASEMENT : 1,998 SQ.FT - 186 SQ.M

FIRST FLOOR : 3,902 SQ.FT - 362 SQ.M