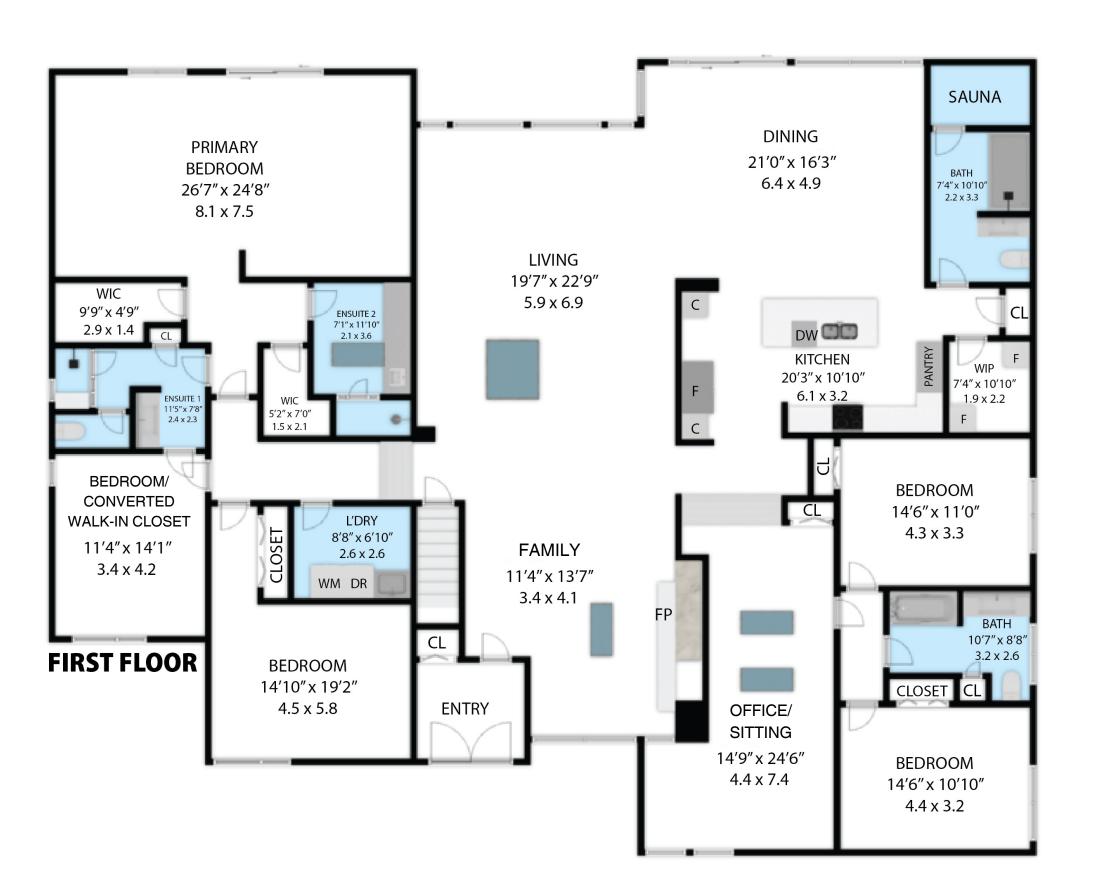

BASEMENT : 1,998 SQ.FT - 186 SQ.M

FIRST FLOOR : 3,902 SQ.FT - 362 SQ.M

TOTAL APPROX. FLOOR AREA 5,900 SQ.FT - 548 SQ.M

Whilst every attempt has been made to ensure the accuracy of the floor plan contained here, measurements of doors, windows, rooms and any other items are approximate and no responsibility is taken for any error, omission, or misstatement. This plan is for illustrative purposes only and should be used as such by any prospective purchaser.

BASEMENT : 1,998 SQ.FT - 186 SQ.M

FIRST FLOOR : 3,902 SQ.FT - 362 SQ.M