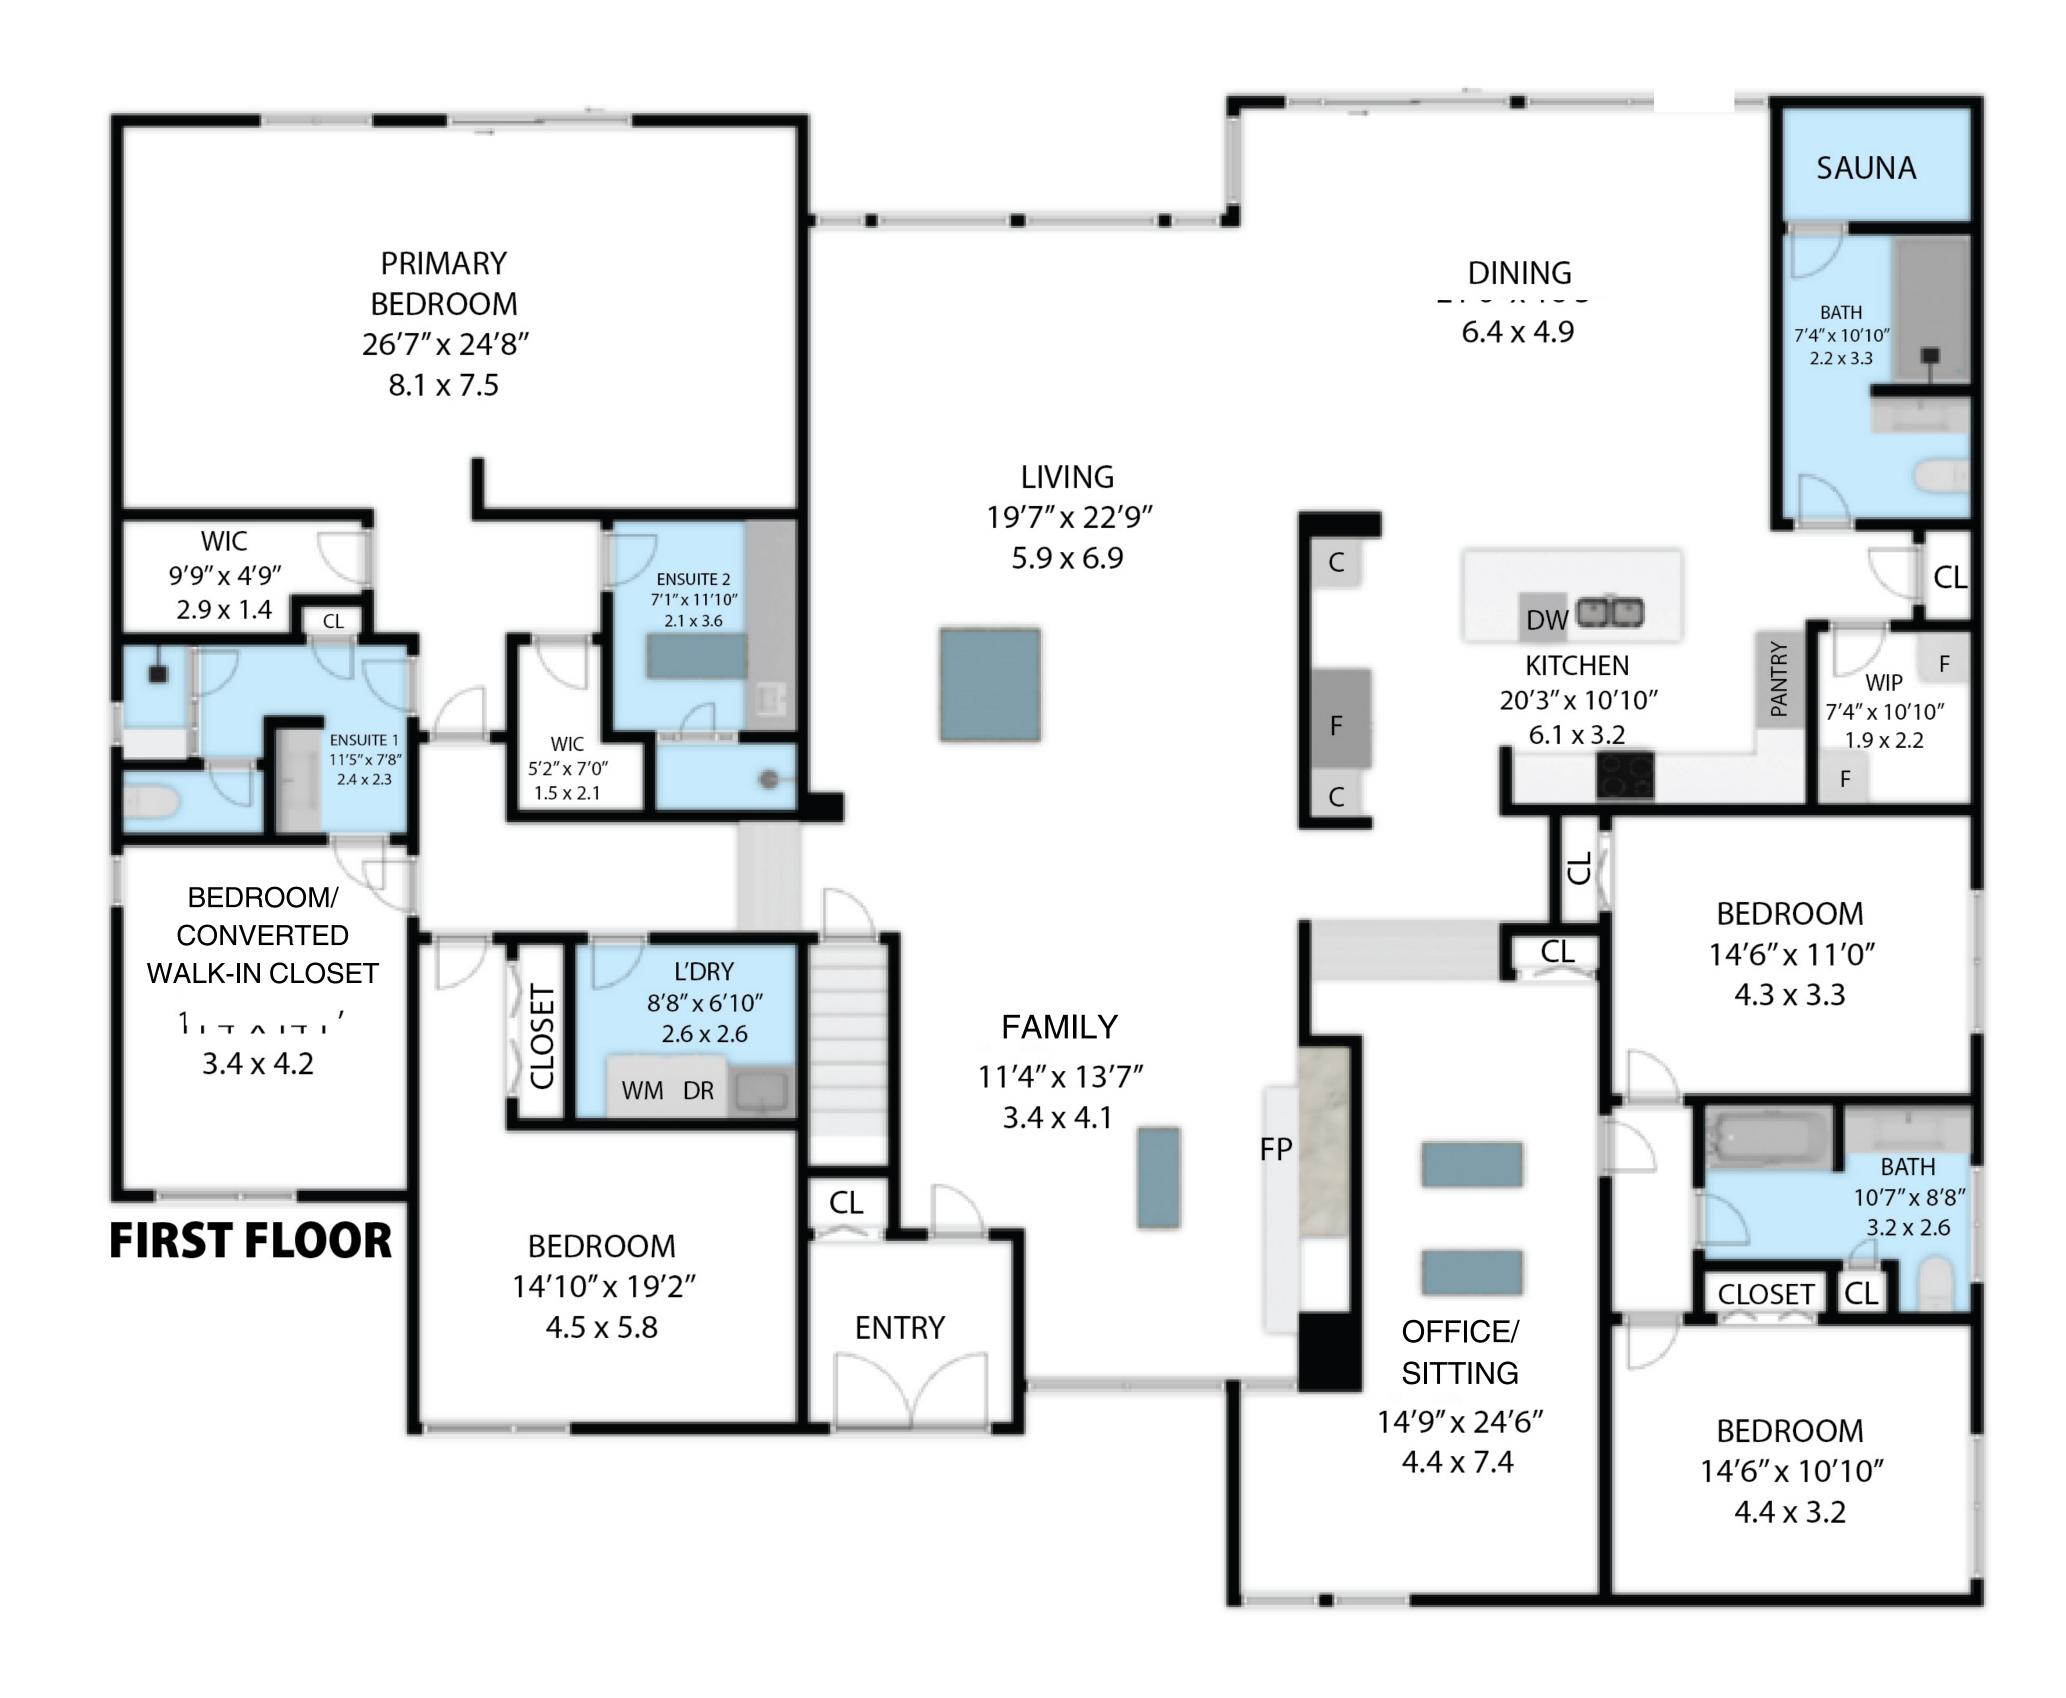

BASEMENT : 1,998 SQ.FT - 186 SQ.M

FIRST FLOOR : 3,902 SQ.FT - 362 SQ.M

TOTAL APPROX. FLOOR AREA 5,900 SQ.FT - 548 SQ.M

Whilst every attempt has been made to ensure the accuracy of the floor plan contained here, measurements of doors, windows, rooms and any other items are approximate and no responsibility is taken for any error, omission, or misstatement. This plan is for illustrative purposes only and should be used as such by any prospective purchaser.

BASEMENT : 1,998 SQ.FT - 186 SQ.M

FIRST FLOOR : 3,902 SQ.FT - 362 SQ.M