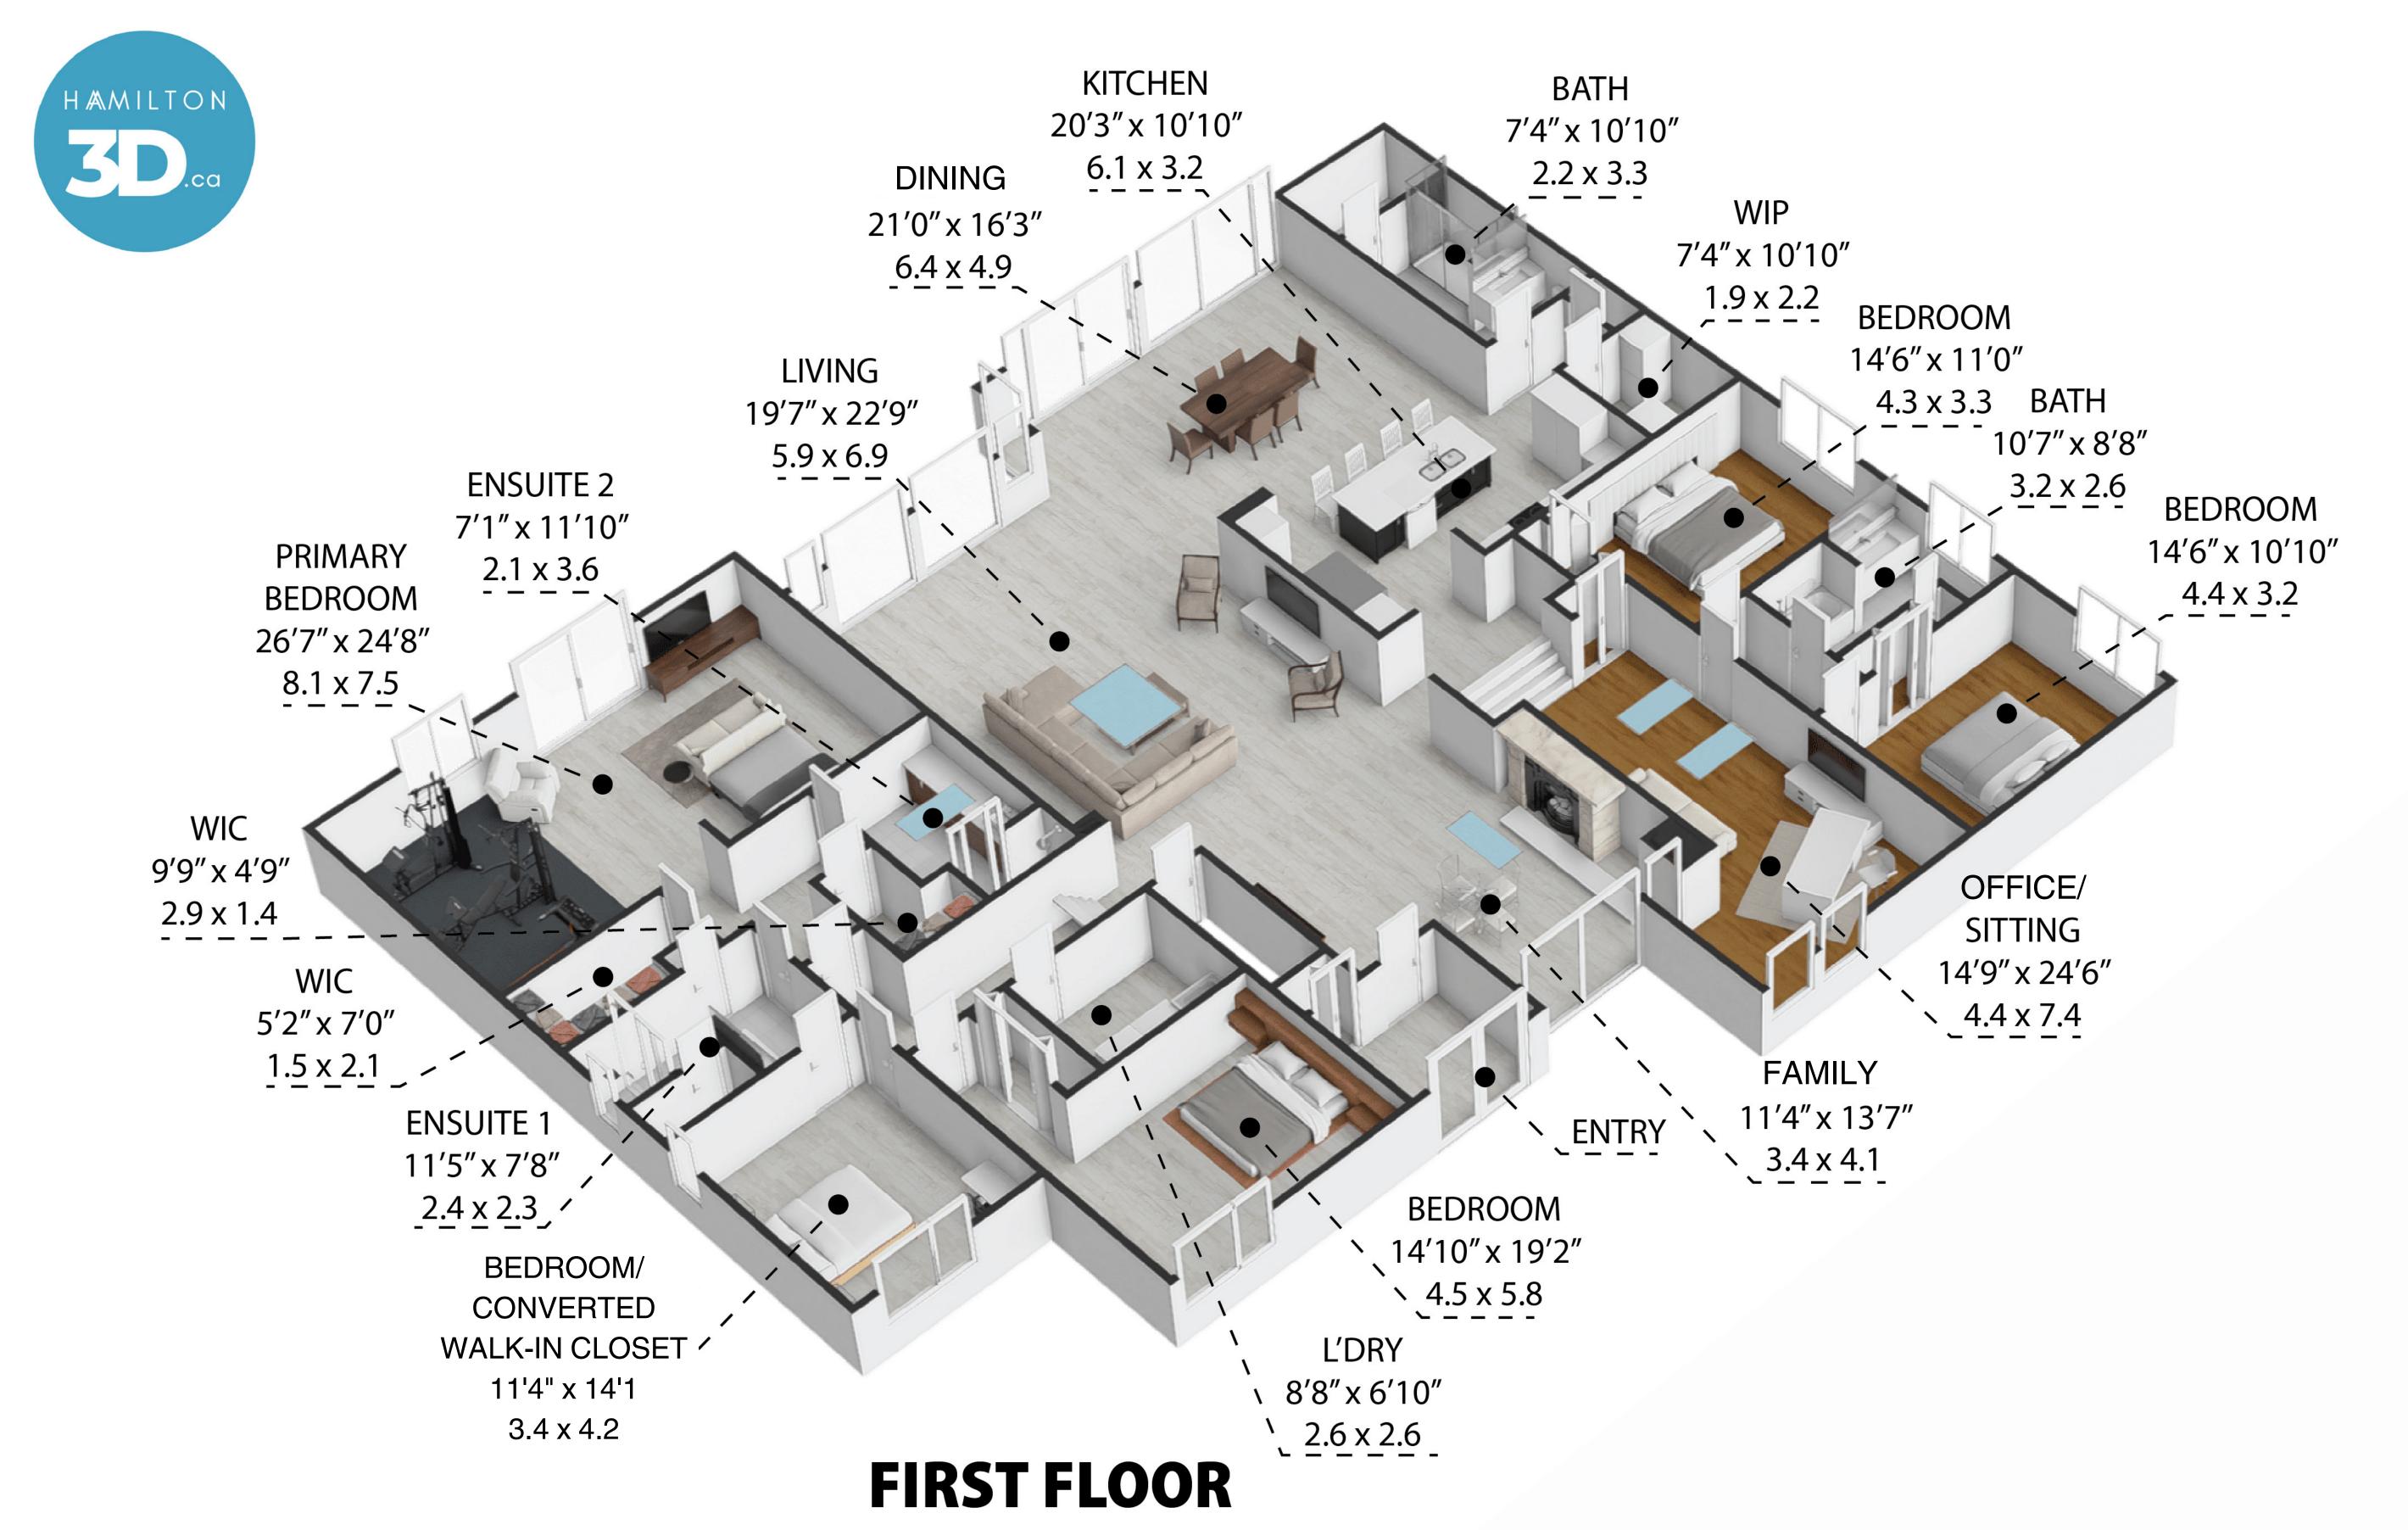

BASEMENT : 1,998 SQ.FT - 186 SQ.M

FIRST FLOOR : 3,902 SQ.FT - 362 SQ.M

TOTAL APPROX. FLOOR AREA 5,900 SQ.FT - 548 SQ.M

Whilst every attempt has been made to ensure the accuracy of the floor plan contained here, measurements of doors, windows, rooms and any other items are approximate and no responsibility is taken for any error, omission, or misstatement. This plan is for illustrative purposes only and should be used as such by any prospective purchaser.

BASEMENT : 1,998 SQ.FT - 186 SQ.M

FIRST FLOOR : 3,902 SQ.FT - 362 SQ.M