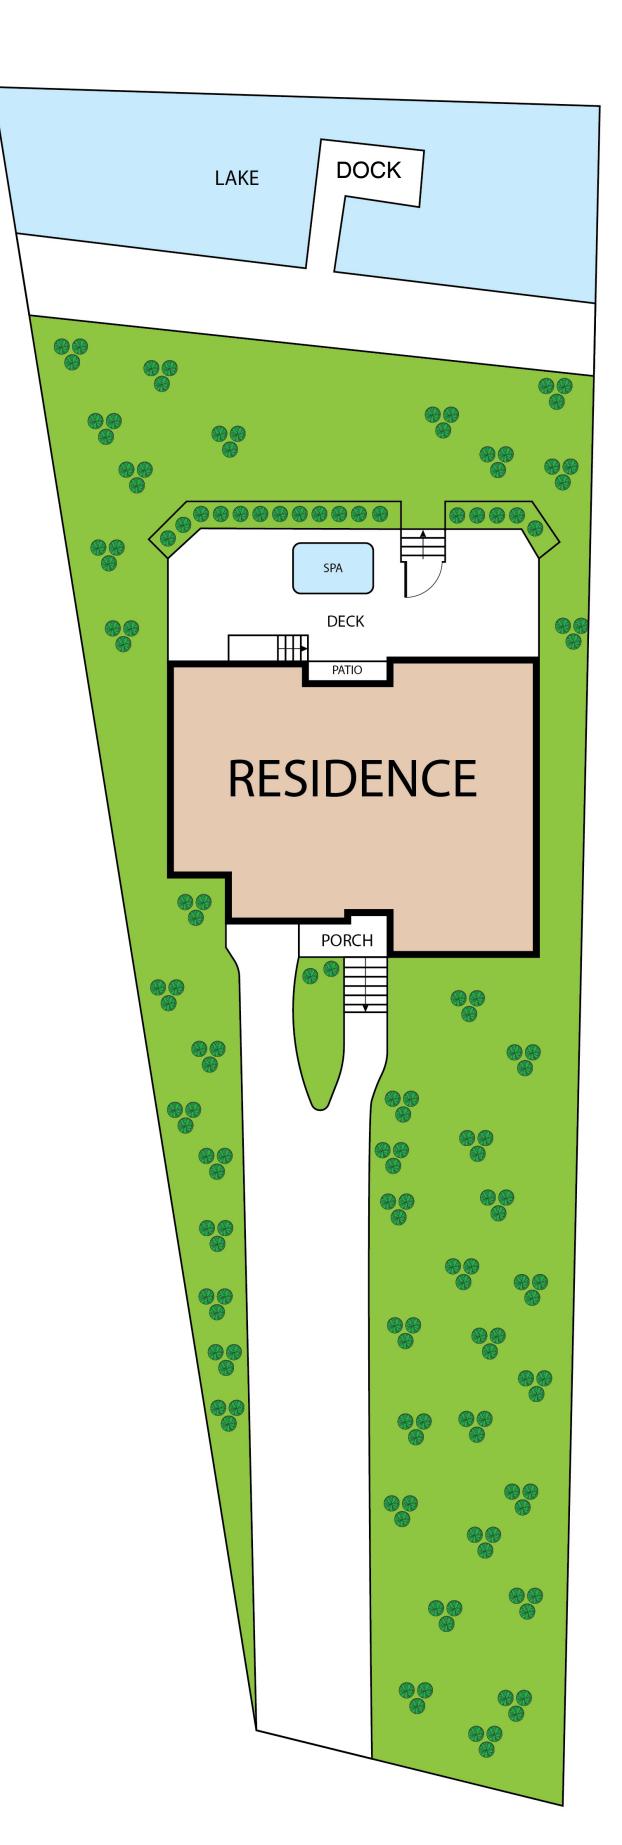

BASEMENT : 1,998 SQ.FT - 186 SQ.M

FIRST FLOOR : 3,902 SQ.FT - 362 SQ.M

TOTAL APPROX. FLOOR AREA 5,900 SQ.FT - 548 SQ.M

Whilst every attempt has been made to ensure the accuracy of the floor plan contained here, measurements of doors, windows, rooms and any other items are approximate and no responsibility is taken for any error, omission, or misstatement. This plan is for illustrative purposes only and should be used as such by any prospective purchaser.

BASEMENT : 1,998 SQ.FT - 186 SQ.M

FIRST FLOOR : 3,902 SQ.FT - 362 SQ.M