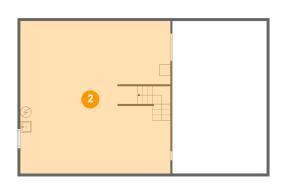

#### **Room dimensions**

Floor 1 Total sqft: 1310 Living area: 0

| # |             | Dimensions    | sqft       | Counted as living area |
|---|-------------|---------------|------------|------------------------|
| 1 | Crawl Space | 17'2" x 27'8" | 474 sq. ft | No                     |
| 2 | Basement    | 27'3" x 27'7" | 761 sq. ft | No                     |

#### Floor 1 - Basement

Dimensions: 27'3" x 27'7"

Area: 761 sq. ft

Counted as living area: No

3 Floor 2 - Hall

Dimensions: 9'3" x 9'9" Area: 113 sq. ft

Counted as living area: Yes

Heated: Yes Finished: Yes Enclosed: Yes Contiguous: Yes Permitted: Yes Wet space: No Addition: No Conversion: No