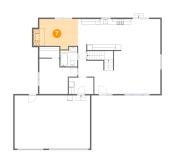

#### **Room dimensions**

Floor 2 Total sqft: 2285 Living area: 1309

| #  |               | Dimensions     | sqft       | Counted as living area |
|----|---------------|----------------|------------|------------------------|
| 3  | Hall          | 9'3" x 9'9"    | 113 sq. ft | Yes                    |
| 4  | Dining Area   | 10'10" x 11'6" | 125 sq. ft | Yes                    |
| 5  | Foyer         | 7'3" x 8'8"    | 63 sq. ft  | Yes                    |
| 6  | Laundry       | 9'1" x 6'0"    | 55 sq. ft  | Yes                    |
| 7  | Family Room   | 14'4" x 11'3"  | 160 sq. ft | Yes                    |
| 8  | Covered Patio | 15'9" x 13'9"  | 219 sq. ft | No                     |
| 9  | W.I.C.        | 7'5" x 4'0"    | 30 sq. ft  | Yes                    |
| 10 | Garage        | 27'9" x 19'7"  | 547 sq. ft | No                     |
| 11 | Porch         | 26'0" x 4'9"   | 124 sq. ft | No                     |
| 12 | Patio         | 7'1" x 4'6"    | 32 sq. ft  | No                     |
| 13 | Living Room   | 17'2" x 16'2"  | 277 sq. ft | Yes                    |

#### Floor 2 - Bedroom

Dimensions: 14'0" x 13'1"

Area: 139 sq. ft

Counted as living area: Yes