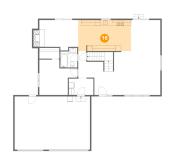

#### **Room dimensions**

Floor 2 Total sqft: 2285 Living area: 1309

| #  |               | Dimensions     | sqft       | Counted as living area |
|----|---------------|----------------|------------|------------------------|
| 3  | Hall          | 9'3" x 9'9"    | 113 sq. ft | Yes                    |
| 4  | Dining Area   | 10'10" x 11'6" | 125 sq. ft | Yes                    |
| 5  | Foyer         | 7'3" x 8'8"    | 63 sq. ft  | Yes                    |
| 6  | Laundry       | 9'1" x 6'0"    | 55 sq. ft  | Yes                    |
| 7  | Family Room   | 14'4" x 11'3"  | 160 sq. ft | Yes                    |
| 8  | Covered Patio | 15'9" x 13'9"  | 219 sq. ft | No                     |
| 9  | W.I.C.        | 7'5" x 4'0"    | 30 sq. ft  | Yes                    |
| 10 | Garage        | 27'9" x 19'7"  | 547 sq. ft | No                     |
| 11 | Porch         | 26'0" x 4'9"   | 124 sq. ft | No                     |
| 12 | Patio         | 7'1" x 4'6"    | 32 sq. ft  | No                     |
| 13 | Living Room   | 17'2" x 16'2"  | 277 sq. ft | Yes                    |

#### Floor 2 - Bedroom

Dimensions: 14'0" x 13'1"

Area: 139 sq. ft

Counted as living area: Yes

### <sup>15</sup> Floor 2 - Bath

Dimensions: 6'3" x 7'3" Area: 41 sq. ft

Counted as living area: Yes

Heated: Yes Finished: Yes Enclosed: Yes Contiguous: Yes Permitted: Yes Wet space: Yes Addition: No Conversion: No

#### Floor 2 - Kitchen

**Dimensions:** 19'6" x 11'6"

**Area:** 224 sq. ft

Counted as living area: Yes

Heated: Yes Finished: Yes Enclosed: Yes Contiguous: Yes Permitted: Yes Wet space: No Addition: No Conversion: No