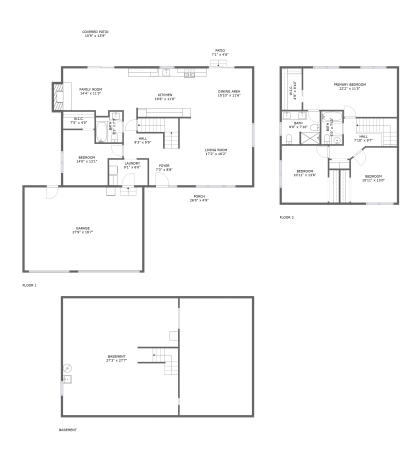

#### **Room dimensions**

Floor 1 Total sqft: 1310 Living area: 0

| # |             | Dimensions    | sqft       | Counted as living area |
|---|-------------|---------------|------------|------------------------|
| 1 | Crawl Space | 17'2" x 27'8" | 474 sq. ft | No                     |
| 2 | Basement    | 27'3" x 27'7" | 761 sq. ft | No                     |

#### **Room dimensions**

Floor 2 Total sqft: 2285 Living area: 1309

| #  |               | Dimensions     | sqft       | Counted as living area |
|----|---------------|----------------|------------|------------------------|
| 3  | Hall          | 9'3" x 9'9"    | 113 sq. ft | Yes                    |
| 4  | Dining Area   | 10'10" x 11'6" | 125 sq. ft | Yes                    |
| 5  | Foyer         | 7'3" x 8'8"    | 63 sq. ft  | Yes                    |
| 6  | Laundry       | 9'1" x 6'0"    | 55 sq. ft  | Yes                    |
| 7  | Family Room   | 14'4" x 11'3"  | 160 sq. ft | Yes                    |
| 8  | Covered Patio | 15'9" x 13'9"  | 219 sq. ft | No                     |
| 9  | W.I.C.        | 7'5" x 4'0"    | 30 sq. ft  | Yes                    |
| 10 | Garage        | 27'9" x 19'7"  | 547 sq. ft | No                     |
| 11 | Porch         | 26'0" x 4'9"   | 124 sq. ft | No                     |
| 12 | Patio         | 7'1" x 4'6"    | 32 sq. ft  | No                     |
| 13 | Living Room   | 17'2" x 16'2"  | 277 sq. ft | Yes                    |

Scan captured on Sat, 01 Mar 2025 16:18:53 GMT

| #  |         | Dimensions    | sqft       | Counted as living area |
|----|---------|---------------|------------|------------------------|
| 14 | Bedroom | 14'0" x 13'1" | 139 sq. ft | Yes                    |
| 15 | Bath    | 6'3" x 7'3"   | 41 sq. ft  | Yes                    |
| 16 | Kitchen | 19'6" x 11'6" | 224 sq. ft | Yes                    |

#### **Room dimensions**

Floor 3 Total sqft: 925 Living area: 925

| #  |                 | Dimensions     | sqft       | Counted as living area |
|----|-----------------|----------------|------------|------------------------|
| 17 | Bedroom         | 10'11" x 13'6" | 147 sq. ft | Yes                    |
| 18 | Bath            | 9'0" x 7'10"   | 69 sq. ft  | Yes                    |
| 19 | Bath            | 5'0" x 7'10"   | 39 sq. ft  | Yes                    |
| 20 | Bedroom         | 10'11" x 13'0" | 137 sq. ft | Yes                    |
| 21 | Hall            | 7'10" x 9'7"   | 103 sq. ft | Yes                    |
| 22 | Primary Bedroom | 22'2" x 11'5"  | 239 sq. ft | Yes                    |
| 23 | W.I.C.          | 4'9" x 9'10"   | 46 sq. ft  | Yes                    |