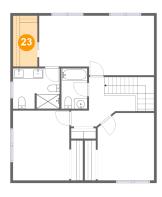

#### Floor 3 - W.I.C.

Dimensions: 4'9" x 9'10"

Area: 46 sq. ft

Counted as living area: Yes