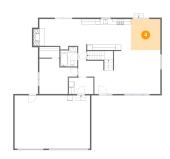

#### **Room dimensions**

Floor 2 Total sqft: 2285 Living area: 1309

| #  |               | Dimensions     | sqft       | Counted as living area |
|----|---------------|----------------|------------|------------------------|
| 3  | Hall          | 9'3" x 9'9"    | 113 sq. ft | Yes                    |
| 4  | Dining Area   | 10'10" x 11'6" | 125 sq. ft | Yes                    |
| 5  | Foyer         | 7'3" x 8'8"    | 63 sq. ft  | Yes                    |
| 6  | Laundry       | 9'1" x 6'0"    | 55 sq. ft  | Yes                    |
| 7  | Family Room   | 14'4" x 11'3"  | 160 sq. ft | Yes                    |
| 8  | Covered Patio | 15'9" x 13'9"  | 219 sq. ft | No                     |
| 9  | W.I.C.        | 7'5" x 4'0"    | 30 sq. ft  | Yes                    |
| 10 | Garage        | 27'9" x 19'7"  | 547 sq. ft | No                     |
| 11 | Porch         | 26'0" x 4'9"   | 124 sq. ft | No                     |
| 12 | Patio         | 7'1" x 4'6"    | 32 sq. ft  | No                     |
| 13 | Living Room   | 17'2" x 16'2"  | 277 sq. ft | Yes                    |

## Floor 2 - Living Room

Dimensions: 17'2" x 16'2"

Area: 277 sq. ft

Counted as living area: Yes

Heated: Yes Finished: Yes Enclosed: Yes Contiguous: Yes Permitted: Yes Wet space: No Addition: No Conversion: No