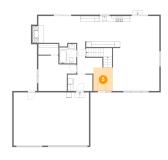

#### **Room dimensions**

Floor 2 Total sqft: 2285 Living area: 1309

| #  |               | Dimensions     | sqft       | Counted as living area |
|----|---------------|----------------|------------|------------------------|
| 3  | Hall          | 9'3" x 9'9"    | 113 sq. ft | Yes                    |
| 4  | Dining Area   | 10'10" x 11'6" | 125 sq. ft | Yes                    |
| 5  | Foyer         | 7'3" x 8'8"    | 63 sq. ft  | Yes                    |
| 6  | Laundry       | 9'1" x 6'0"    | 55 sq. ft  | Yes                    |
| 7  | Family Room   | 14'4" x 11'3"  | 160 sq. ft | Yes                    |
| 8  | Covered Patio | 15'9" x 13'9"  | 219 sq. ft | No                     |
| 9  | W.I.C.        | 7'5" x 4'0"    | 30 sq. ft  | Yes                    |
| 10 | Garage        | 27'9" x 19'7"  | 547 sq. ft | No                     |
| 11 | Porch         | 26'0" x 4'9"   | 124 sq. ft | No                     |
| 12 | Patio         | 7'1" x 4'6"    | 32 sq. ft  | No                     |
| 13 | Living Room   | 17'2" x 16'2"  | 277 sq. ft | Yes                    |

#### Floor 2 - Kitchen

**Dimensions:** 19'6" x 11'6"

**Area:** 224 sq. ft

Counted as living area: Yes

Heated: Yes Finished: Yes Enclosed: Yes Contiguous: Yes Permitted: Yes Wet space: No Addition: No Conversion: No