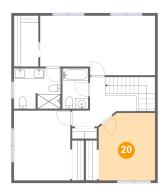

### <sup>20</sup> Floor 3 - Hall

**Dimensions**: 7'10" x 9'7" **Area**: 103 sq. ft

Counted as living area: Yes

Heated: Yes Finished: Yes Enclosed: Yes Contiguous: Yes Permitted: Yes Wet space: No Addition: No Conversion: No