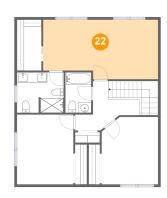

## Primary Bedroom

Dimensions: 22'2" x 11'5"

**Area:** 239 sq. ft

Counted as living area: Yes

Heated: Yes Finished: Yes Enclosed: Yes Contiguous: Yes Permitted: Yes Wet space: No Addition: No Conversion: No