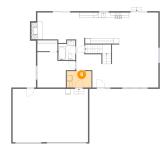

#### **Room dimensions**

Floor 2 Total sqft: 2285 Living area: 1309

| #  |               | Dimensions     | sqft       | Counted as living area |
|----|---------------|----------------|------------|------------------------|
| 3  | Hall          | 9'3" x 9'9"    | 113 sq. ft | Yes                    |
| 4  | Dining Area   | 10'10" x 11'6" | 125 sq. ft | Yes                    |
| 5  | Foyer         | 7'3" x 8'8"    | 63 sq. ft  | Yes                    |
| 6  | Laundry       | 9'1" x 6'0"    | 55 sq. ft  | Yes                    |
| 7  | Family Room   | 14'4" x 11'3"  | 160 sq. ft | Yes                    |
| 8  | Covered Patio | 15'9" x 13'9"  | 219 sq. ft | No                     |
| 9  | W.I.C.        | 7'5" x 4'0"    | 30 sq. ft  | Yes                    |
| 10 | Garage        | 27'9" x 19'7"  | 547 sq. ft | No                     |
| 11 | Porch         | 26'0" x 4'9"   | 124 sq. ft | No                     |
| 12 | Patio         | 7'1" x 4'6"    | 32 sq. ft  | No                     |
| 13 | Living Room   | 17'2" x 16'2"  | 277 sq. ft | Yes                    |

#### Floor 2 - Kitchen

**Dimensions:** 19'6" x 11'6"

**Area:** 224 sq. ft

Counted as living area: Yes

Heated: Yes Finished: Yes Enclosed: Yes Contiguous: Yes Permitted: Yes Wet space: No Addition: No Conversion: No