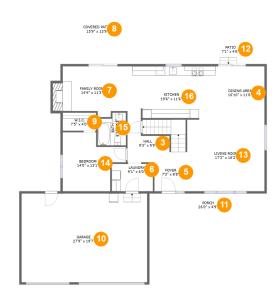

#### **Room dimensions**

Floor 2 Total sqft: 2285 Living area: 1309

| #  |               | Dimensions     | sqft       | Counted as living area |
|----|---------------|----------------|------------|------------------------|
| 3  | Hall          | 9'3" x 9'9"    | 113 sq. ft | Yes                    |
| 4  | Dining Area   | 10'10" x 11'6" | 125 sq. ft | Yes                    |
| 5  | Foyer         | 7'3" x 8'8"    | 63 sq. ft  | Yes                    |
| 6  | Laundry       | 9'1" x 6'0"    | 55 sq. ft  | Yes                    |
| 7  | Family Room   | 14'4" x 11'3"  | 160 sq. ft | Yes                    |
| 8  | Covered Patio | 15'9" x 13'9"  | 219 sq. ft | No                     |
| 9  | W.I.C.        | 7'5" x 4'0"    | 30 sq. ft  | Yes                    |
| 10 | Garage        | 27'9" x 19'7"  | 547 sq. ft | No                     |
| 11 | Porch         | 26'0" x 4'9"   | 124 sq. ft | No                     |
| 12 | Patio         | 7'1" x 4'6"    | 32 sq. ft  | No                     |
| 13 | Living Room   | 17'2" x 16'2"  | 277 sq. ft | Yes                    |

Scan captured on Sat, 01 Mar 2025 16:18:53 GMT

| #  |         | Dimensions    | sqft       | Counted as living area |
|----|---------|---------------|------------|------------------------|
| 14 | Bedroom | 14'0" x 13'1" | 139 sq. ft | Yes                    |
| 15 | Bath    | 6'3" x 7'3"   | 41 sq. ft  | Yes                    |
| 16 | Kitchen | 19'6" x 11'6" | 224 sq. ft | Yes                    |