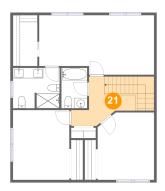

#### Floor 3 - Bedroom

Dimensions: 10'11" x 13'0"

**Area:** 137 sq. ft

Counted as living area: Yes