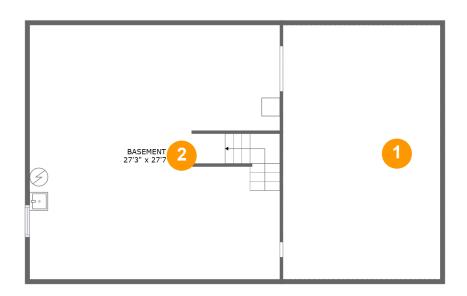

#### **Room dimensions**

Floor 1 Total sqft: 1310 Living area: 0

| # |             | Dimensions    | sqft       | Counted as living area |
|---|-------------|---------------|------------|------------------------|
| 1 | Crawl Space | 17'2" x 27'8" | 474 sq. ft | No                     |
| 2 | Basement    | 27'3" x 27'7" | 761 sq. ft | No                     |

### Floor 1 - Crawl Space

Dimensions: 17'2" x 27'8"

Area: 474 sq. ft

Counted as living area: No

Heated: No Finished: No Enclosed: No Contiguous: Yes Permitted: No Wet space: No Addition: No Conversion: No

#### Floor 1 - Basement

Dimensions: 27'3" x 27'7"

Area: 761 sq. ft

Counted as living area: No

3 Floor 2 - Hall

Dimensions: 9'3" x 9'9" Area: 113 sq. ft

Counted as living area: Yes

Heated: Yes Finished: Yes Enclosed: Yes Contiguous: Yes Permitted: Yes Wet space: No Addition: No Conversion: No