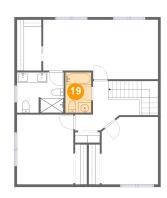

#### **Room dimensions**

Floor 3 Total sqft: 925 Living area: 925

| #  |                 | Dimensions     | sqft       | Counted as living area |
|----|-----------------|----------------|------------|------------------------|
| 17 | Bedroom         | 10'11" x 13'6" | 147 sq. ft | Yes                    |
| 18 | Bath            | 9'0" x 7'10"   | 69 sq. ft  | Yes                    |
| 19 | Bath            | 5'0" x 7'10"   | 39 sq. ft  | Yes                    |
| 20 | Bedroom         | 10'11" x 13'0" | 137 sq. ft | Yes                    |
| 21 | Hall            | 7'10" x 9'7"   | 103 sq. ft | Yes                    |
| 22 | Primary Bedroom | 22'2" x 11'5"  | 239 sq. ft | Yes                    |
| 23 | W.I.C.          | 4'9" x 9'10"   | 46 sq. ft  | Yes                    |

#### Floor 3 - Bath

**Dimensions:** 5'0" x 7'10"

Area: 39 sq. ft

Counted as living area: Yes

Heated: Yes Finished: Yes Enclosed: Yes Contiguous: Yes Permitted: Yes Wet space: Yes Addition: No Conversion: No