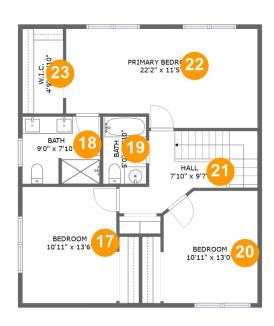

#### **Room dimensions**

Floor 3 Total sqft: 925 Living area: 925

| #  |                 | Dimensions     | sqft       | Counted as living area |
|----|-----------------|----------------|------------|------------------------|
| 17 | Bedroom         | 10'11" x 13'6" | 147 sq. ft | Yes                    |
| 18 | Bath            | 9'0" x 7'10"   | 69 sq. ft  | Yes                    |
| 19 | Bath            | 5'0" x 7'10"   | 39 sq. ft  | Yes                    |
| 20 | Bedroom         | 10'11" x 13'0" | 137 sq. ft | Yes                    |
| 21 | Hall            | 7'10" x 9'7"   | 103 sq. ft | Yes                    |
| 22 | Primary Bedroom | 22'2" x 11'5"  | 239 sq. ft | Yes                    |
| 23 | W.I.C.          | 4'9" x 9'10"   | 46 sq. ft  | Yes                    |

#### Floor 3 - Bedroom

Dimensions: 10'11" x 13'6"

Area: 147 sq. ft

Counted as living area: Yes

### <sup>18</sup> Floor 3 - Bath

**Dimensions:** 9'0" x 7'10"

Area: 69 sq. ft

Counted as living area: Yes

Heated: Yes Finished: Yes Enclosed: Yes Contiguous: Yes Permitted: Yes Wet space: Yes Addition: No Conversion: No

#### Floor 3 - Bath

**Dimensions:** 5'0" x 7'10"

Area: 39 sq. ft

Counted as living area: Yes

Heated: Yes Finished: Yes Enclosed: Yes Contiguous: Yes Permitted: Yes Wet space: Yes Addition: No Conversion: No

#### Floor 3 - Bedroom

Dimensions: 10'11" x 13'0"

**Area:** 137 sq. ft

Counted as living area: Yes

### <sup>20</sup> Floor 3 - Hall

**Dimensions**: 7'10" x 9'7" **Area**: 103 sq. ft

Counted as living area: Yes

Heated: Yes Finished: Yes Enclosed: Yes Contiguous: Yes Permitted: Yes Wet space: No Addition: No Conversion: No

## Primary Bedroom

Dimensions: 22'2" x 11'5"

**Area:** 239 sq. ft

Counted as living area: Yes

Heated: Yes Finished: Yes Enclosed: Yes Contiguous: Yes Permitted: Yes Wet space: No Addition: No Conversion: No

#### Floor 3 - W.I.C.

Dimensions: 4'9" x 9'10"

Area: 46 sq. ft

Counted as living area: Yes