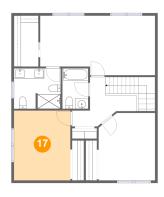

#### **Room dimensions**

Floor 3 Total sqft: 925 Living area: 925

| #  |                 | Dimensions     | sqft       | Counted as living area |
|----|-----------------|----------------|------------|------------------------|
| 17 | Bedroom         | 10'11" x 13'6" | 147 sq. ft | Yes                    |
| 18 | Bath            | 9'0" x 7'10"   | 69 sq. ft  | Yes                    |
| 19 | Bath            | 5'0" x 7'10"   | 39 sq. ft  | Yes                    |
| 20 | Bedroom         | 10'11" x 13'0" | 137 sq. ft | Yes                    |
| 21 | Hall            | 7'10" x 9'7"   | 103 sq. ft | Yes                    |
| 22 | Primary Bedroom | 22'2" x 11'5"  | 239 sq. ft | Yes                    |
| 23 | W.I.C.          | 4'9" x 9'10"   | 46 sq. ft  | Yes                    |

#### Floor 3 - Bedroom

Dimensions: 10'11" x 13'6"

Area: 147 sq. ft

Counted as living area: Yes