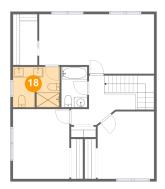

#### **Room dimensions**

Floor 3 Total sqft: 925 Living area: 925

| #  |                 | Dimensions     | sqft       | Counted as living area |
|----|-----------------|----------------|------------|------------------------|
| 17 | Bedroom         | 10'11" x 13'6" | 147 sq. ft | Yes                    |
| 18 | Bath            | 9'0" x 7'10"   | 69 sq. ft  | Yes                    |
| 19 | Bath            | 5'0" x 7'10"   | 39 sq. ft  | Yes                    |
| 20 | Bedroom         | 10'11" x 13'0" | 137 sq. ft | Yes                    |
| 21 | Hall            | 7'10" x 9'7"   | 103 sq. ft | Yes                    |
| 22 | Primary Bedroom | 22'2" x 11'5"  | 239 sq. ft | Yes                    |
| 23 | W.I.C.          | 4'9" x 9'10"   | 46 sq. ft  | Yes                    |

### <sup>18</sup> Floor 3 - Bath

**Dimensions:** 9'0" x 7'10"

Area: 69 sq. ft

Counted as living area: Yes

Heated: Yes Finished: Yes Enclosed: Yes Contiguous: Yes Permitted: Yes Wet space: Yes Addition: No Conversion: No