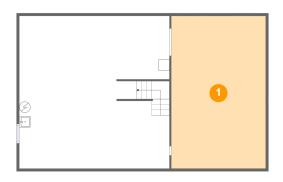

#### **Room dimensions**

Floor 1 Total sqft: 1310 Living area: 0

| # |             | Dimensions    | sqft       | Counted as living area |
|---|-------------|---------------|------------|------------------------|
| 1 | Crawl Space | 17'2" x 27'8" | 474 sq. ft | No                     |
| 2 | Basement    | 27'3" x 27'7" | 761 sq. ft | No                     |

### Floor 1 - Crawl Space

Dimensions: 17'2" x 27'8"

Area: 474 sq. ft

Counted as living area: No

Heated: No Finished: No Enclosed: No Contiguous: Yes Permitted: No Wet space: No Addition: No Conversion: No