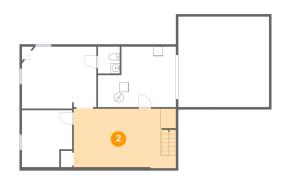

#### Floor 1 - Recreation Room

Dimensions: 21'7" x 12'6"

Area: 267 sq. ft

Counted as living area: Yes

3 Floor 1 - WC

Dimensions: 4'7" x 5'8"

Area: 26 sq. ft

Counted as living area: Yes