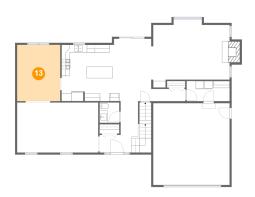

## Floor 2 - Dining Room

Dimensions: 10'10" x 14'1"

**Area:** 153 sq. ft

Counted as living area: Yes

Heated: Yes Finished: Yes Enclosed: Yes Contiguous: Yes Permitted: Yes Wet space: No Addition: No Conversion: No