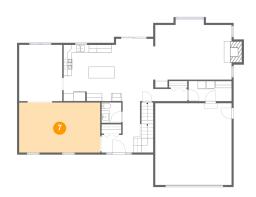

## Floor 2 - Living Room

Dimensions: 20'4" x 12'7"

Area: 256 sq. ft

Counted as living area: Yes

Heated: Yes Finished: Yes Enclosed: Yes Contiguous: Yes Permitted: Yes Wet space: No Addition: No Conversion: No