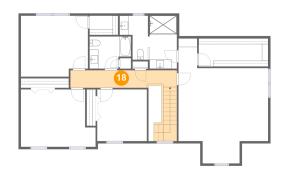

### **Floor 3 - W.I.C.**

Dimensions: 6'2" x 4'2"

Area: 26 sq. ft

Counted as living area: Yes

Floor 3 - Hall

Dimensions: 22'11" x 3'9"

**Area:** 130 sq. ft

Counted as living area: Yes