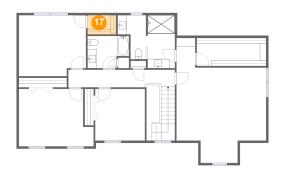

### **Floor 3 - W.I.C.**

Dimensions: 6'2" x 4'2"

Area: 26 sq. ft

Counted as living area: Yes

Floor 3 - Hall

Dimensions: 22'11" x 3'9"

**Area:** 130 sq. ft

Counted as living area: Yes