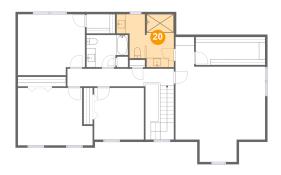

### **Floor 3 - W.I.C.**

Dimensions: 6'2" x 4'2"

Area: 26 sq. ft

Counted as living area: Yes

Floor 3 - Hall

Dimensions: 22'11" x 3'9"

**Area:** 130 sq. ft

Counted as living area: Yes