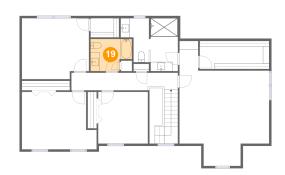

#### Floor 3 - Bath

**Dimensions**: 8'11" x 6'11"

Area: 55 sq. ft

Counted as living area: Yes

Heated: Yes Finished: Yes Enclosed: Yes Contiguous: Yes Permitted: Yes Wet space: Yes Addition: No Conversion: No