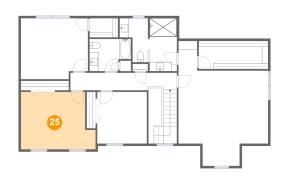

#### 45 Floor 3 - Bedroom

Dimensions: 16'2" x 12'4"

Area: 181 sq. ft

Counted as living area: Yes

Heated: Yes Finished: Yes Enclosed: Yes Contiguous: Yes Permitted: Yes Wet space: No Addition: No Conversion: No