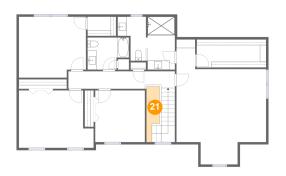

## 21 Floor 3 - Open To Below

Dimensions: 2'10" x 12'0"

Area: 27 sq. ft

Counted as living area: No

Heated: No Finished: No Enclosed: No Contiguous: Yes Permitted: No Wet space: No Addition: No Conversion: No