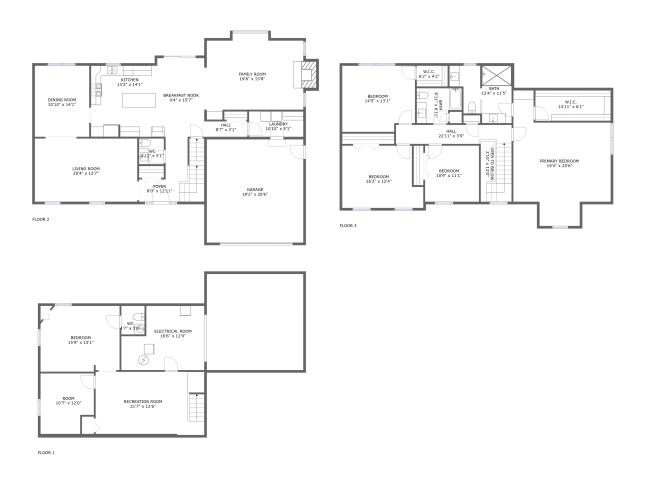

#### **Property summary**

3,498 Gross living area sqft 4,615

#### **Room dimensions**

Floor 1 Total sqft: 1293 Living area: 684

| # |                 | Dimensions    | sqft       | Counted as living area |
|---|-----------------|---------------|------------|------------------------|
| 1 | Crawl Space     | 19'2" x 19'1" | 367 sq. ft | No                     |
| 2 | Recreation Room | 21'7" x 12'6" | 267 sq. ft | Yes                    |
| 3 | wc              | 4'7" x 5'8"   | 26 sq. ft  | Yes                    |
| 4 | Electrical Room | 16'6" x 12'9" | 185 sq. ft | No                     |
| 5 | Bedroom         | 15'9" x 13'1" | 199 sq. ft | Yes                    |
| 6 | Room            | 10'7" x 12'0" | 117 sq. ft | Yes                    |

#### **Room dimensions**

Floor 2 Total sqft: 1831 Living area: 1385

| #  |                | Dimensions     | sqft       | Counted as living area |
|----|----------------|----------------|------------|------------------------|
| 7  | Living Room    | 20'4" x 12'7"  | 256 sq. ft | Yes                    |
| 8  | Laundry        | 10'10" x 5'1"  | 55 sq. ft  | Yes                    |
| 9  | Foyer          | 8'0" x 12'11"  | 120 sq. ft | Yes                    |
| 10 | Garage         | 19'2" x 20'6"  | 394 sq. ft | No                     |
| 11 | wc             | 4'11" x 5'1"   | 25 sq. ft  | Yes                    |
| 12 | Family Room    | 19'8" x 15'8"  | 288 sq. ft | Yes                    |
| 13 | Dining Room    | 10'10" x 14'1" | 153 sq. ft | Yes                    |
| 14 | Breakfast Nook | 9'4" x 15'7"   | 146 sq. ft | Yes                    |
| 15 | Kitchen        | 13'2" x 14'1"  | 185 sq. ft | Yes                    |
| 16 | Hall           | 8'7" x 3'1"    | 26 sq. ft  | Yes                    |

#### **Room dimensions**

Floor 3 Total sqft: 1491 Living area: 1429

| #  |                 | Dimensions    | sqft       | Counted as living area |
|----|-----------------|---------------|------------|------------------------|
| 17 | W.I.C.          | 6'2" x 4'2"   | 26 sq. ft  | Yes                    |
| 18 | Hall            | 22'11" x 3'9" | 130 sq. ft | Yes                    |
| 19 | Bath            | 8'11" x 6'11" | 55 sq. ft  | Yes                    |
| 20 | Bath            | 12'4" x 11'5" | 112 sq. ft | Yes                    |
| 21 | Open To Below   | 2'10" x 12'0" | 27 sq. ft  | No                     |
| 22 | W.I.C.          | 14'11" x 6'1" | 91 sq. ft  | Yes                    |
| 23 | Bedroom         | 14'5" x 13'1" | 183 sq. ft | Yes                    |
| 24 | Bedroom         | 10'9" x 11'1" | 120 sq. ft | Yes                    |
| 25 | Bedroom         | 16'2" x 12'4" | 181 sq. ft | Yes                    |
| 26 | Primary Bedroom | 19'4" x 20'6" | 341 sq. ft | Yes                    |