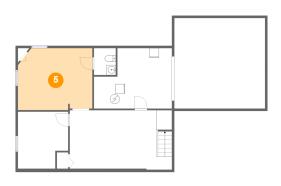

Floor 1 - Room

Dimensions: 10'7" x 12'0"

**Area:** 117 sq. ft

Counted as living area: Yes

Heated: Yes Finished: Yes Enclosed: Yes Contiguous: Yes Permitted: Yes Wet space: No Addition: No Conversion: No