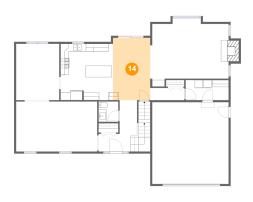

#### Floor 2 - Breakfast Nook

Dimensions: 9'4" x 15'7"

Area: 146 sq. ft

Counted as living area: Yes