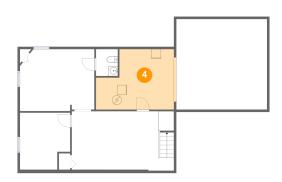

#### 5 Floor 1 - Bedroom

Dimensions: 15'9" x 13'1"

Area: 199 sq. ft

Counted as living area: Yes

Finished: Yes
Enclosed: Yes
Contiguous: Yes
Permitted: Yes
Wet space: No
Addition: No
Conversion: No

Heated: Yes