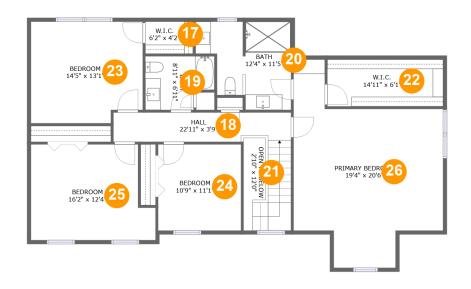

## 1 - Crawl Space

**Dimensions:** 19'2" x 19'1"

**Area:** 367 sq. ft

Counted as living area: No

Heated: No Finished: No Enclosed: No Contiguous: Yes Permitted: No Wet space: No Addition: No Conversion: No