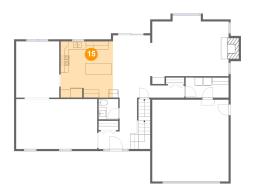

## <sup>15</sup> Floor 2 - Kitchen

Dimensions: 13'2" x 14'1"

Area: 185 sq. ft

Counted as living area: Yes

Heated: Yes Finished: Yes Enclosed: Yes Contiguous: Yes Permitted: Yes Wet space: No Addition: No Conversion: No