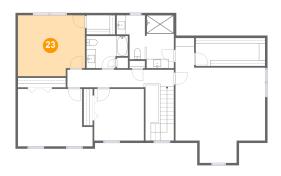

#### 23 Floor 3 - Bedroom

Dimensions: 14'5" x 13'1"

Area: 183 sq. ft

Counted as living area: Yes