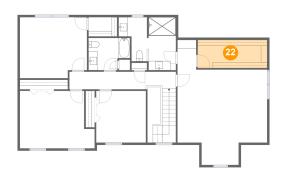

### 22 Floor 3 - W.I.C.

Dimensions: 14'11" x 6'1"

Area: 91 sq. ft

Counted as living area: Yes

Heated: Yes Finished: Yes Enclosed: Yes Contiguous: Yes Permitted: Yes Wet space: No Addition: No Conversion: No