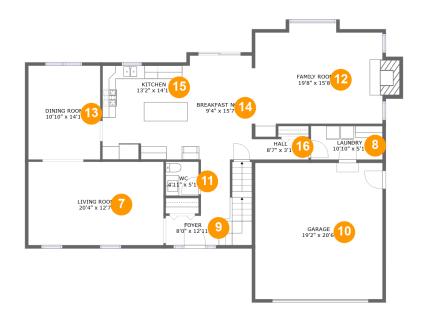

#### **Room dimensions**

Floor 2 Total sqft: 1831 Living area: 1385

| #  |                | Dimensions     | sqft       | Counted as living area |
|----|----------------|----------------|------------|------------------------|
| 7  | Living Room    | 20'4" x 12'7"  | 256 sq. ft | Yes                    |
| 8  | Laundry        | 10'10" x 5'1"  | 55 sq. ft  | Yes                    |
| 9  | Foyer          | 8'0" x 12'11"  | 120 sq. ft | Yes                    |
| 10 | Garage         | 19'2" x 20'6"  | 394 sq. ft | No                     |
| 11 | wc             | 4'11" x 5'1"   | 25 sq. ft  | Yes                    |
| 12 | Family Room    | 19'8" x 15'8"  | 288 sq. ft | Yes                    |
| 13 | Dining Room    | 10'10" x 14'1" | 153 sq. ft | Yes                    |
| 14 | Breakfast Nook | 9'4" x 15'7"   | 146 sq. ft | Yes                    |
| 15 | Kitchen        | 13'2" x 14'1"  | 185 sq. ft | Yes                    |
| 16 | Hall           | 8'7" x 3'1"    | 26 sq. ft  | Yes                    |

## Floor 2 - Living Room

Dimensions: 20'4" x 12'7"

Area: 256 sq. ft

Counted as living area: Yes

Heated: Yes Finished: Yes Enclosed: Yes Contiguous: Yes Permitted: Yes Wet space: No Addition: No Conversion: No

## Floor 2 - Laundry

Dimensions: 10'10" x 5'1"

Area: 55 sq. ft

Counted as living area: Yes

Floor 2 - Foyer

Dimensions: 8'0" x 12'11"

**Area:** 120 sq. ft

Counted as living area: Yes

Heated: Yes Finished: Yes Enclosed: Yes Contiguous: Yes Permitted: Yes Wet space: No Addition: No Conversion: No

## Floor 2 - Garage

Dimensions: 19'2" x 20'6"

Area: 394 sq. ft

Counted as living area: No

Heated: No Finished: No Enclosed: Yes Contiguous: Yes Permitted: Yes Wet space: No Addition: No Conversion: No

### Floor 2 - WC

Dimensions: 4'11" x 5'1"

Area: 25 sq. ft

Counted as living area: Yes

Finished: Yes Enclosed: Yes Contiguous: Yes Permitted: Yes Wet space: Yes Addition: No Conversion: No

Heated: Yes

## Floor 2 - Family Room

**Dimensions**: 19'8" x 15'8"

Area: 288 sq. ft

Counted as living area: Yes

Heated: Yes Finished: Yes Enclosed: Yes Contiguous: Yes Permitted: Yes Wet space: No Addition: No Conversion: No

## Floor 2 - Dining Room

Dimensions: 10'10" x 14'1"

**Area:** 153 sq. ft

Counted as living area: Yes

Heated: Yes Finished: Yes Enclosed: Yes Contiguous: Yes Permitted: Yes Wet space: No Addition: No Conversion: No

#### Floor 2 - Breakfast Nook

Dimensions: 9'4" x 15'7"

Area: 146 sq. ft

Counted as living area: Yes

## <sup>15</sup> Floor 2 - Kitchen

Dimensions: 13'2" x 14'1"

Area: 185 sq. ft

Counted as living area: Yes

Heated: Yes Finished: Yes Enclosed: Yes Contiguous: Yes Permitted: Yes Wet space: No Addition: No Conversion: No

### Floor 2 - Hall

Dimensions: 8'7" x 3'1"

Area: 26 sq. ft

Counted as living area: Yes

Heated: Yes Finished: Yes Enclosed: Yes Contiguous: Yes Permitted: Yes Wet space: No Addition: No Conversion: No