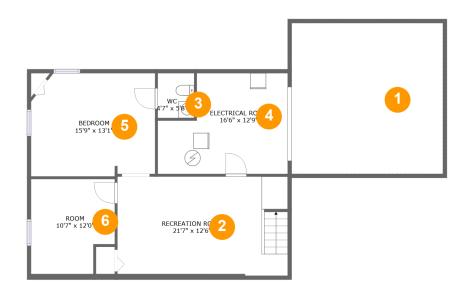

#### **Room dimensions**

Floor 1 Total sqft: 1293 Living area: 684

| # |                 | Dimensions    | sqft       | Counted as living area |
|---|-----------------|---------------|------------|------------------------|
| 1 | Crawl Space     | 19'2" x 19'1" | 367 sq. ft | No                     |
| 2 | Recreation Room | 21'7" x 12'6" | 267 sq. ft | Yes                    |
| 3 | wc              | 4'7" x 5'8"   | 26 sq. ft  | Yes                    |
| 4 | Electrical Room | 16'6" x 12'9" | 185 sq. ft | No                     |
| 5 | Bedroom         | 15'9" x 13'1" | 199 sq. ft | Yes                    |
| 6 | Room            | 10'7" x 12'0" | 117 sq. ft | Yes                    |

## 1 - Crawl Space

**Dimensions:** 19'2" x 19'1"

**Area:** 367 sq. ft

Counted as living area: No

Heated: No Finished: No Enclosed: No Contiguous: Yes Permitted: No Wet space: No Addition: No Conversion: No

#### Floor 1 - Recreation Room

Dimensions: 21'7" x 12'6"

Area: 267 sq. ft

Counted as living area: Yes

3 Floor 1 - WC

Dimensions: 4'7" x 5'8"

Area: 26 sq. ft

Counted as living area: Yes

Heated: Yes Finished: Yes Enclosed: Yes Contiguous: Yes Permitted: Yes Wet space: Yes Addition: No Conversion: No

### Floor 1 - Electrical Room

**Dimensions:** 16'6" x 12'9"

**Area:** 185 sq. ft

Counted as living area: No

Heated: No Finished: No Enclosed: Yes Contiguous: Yes Permitted: Yes Wet space: No Addition: No Conversion: No

#### 5 Floor 1 - Bedroom

Dimensions: 15'9" x 13'1"

Area: 199 sq. ft

Counted as living area: Yes

Finished: Yes
Enclosed: Yes
Contiguous: Yes
Permitted: Yes
Wet space: No
Addition: No
Conversion: No

Heated: Yes

Floor 1 - Room

Dimensions: 10'7" x 12'0"

**Area:** 117 sq. ft

Counted as living area: Yes

Heated: Yes Finished: Yes Enclosed: Yes Contiguous: Yes Permitted: Yes Wet space: No Addition: No Conversion: No