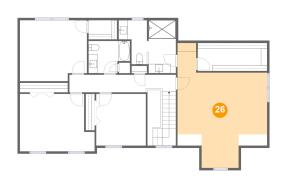

## Floor 3 - Primary Bedroom

Dimensions: 19'4" x 20'6"

Area: 341 sq. ft

Counted as living area: Yes

Finished: Yes
Enclosed: Yes
Contiguous: Yes
Permitted: Yes
Wet space: No
Addition: No
Conversion: No

Heated: Yes