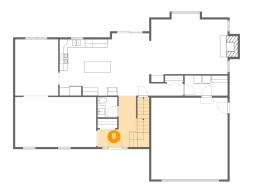

## Floor 2 - Laundry

Dimensions: 10'10" x 5'1"

Area: 55 sq. ft

Counted as living area: Yes

Floor 2 - Foyer

Dimensions: 8'0" x 12'11"

**Area:** 120 sq. ft

Counted as living area: Yes