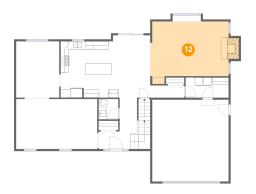

## Floor 2 - Family Room

**Dimensions**: 19'8" x 15'8"

Area: 288 sq. ft

Counted as living area: Yes

Heated: Yes Finished: Yes Enclosed: Yes Contiguous: Yes Permitted: Yes Wet space: No Addition: No Conversion: No