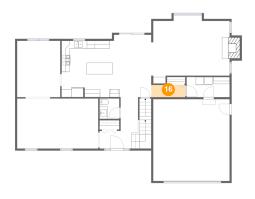

### **Floor 3 - W.I.C.**

Dimensions: 6'2" x 4'2"

Area: 26 sq. ft

Counted as living area: Yes

Floor 3 - Hall

Dimensions: 22'11" x 3'9"

**Area:** 130 sq. ft

Counted as living area: Yes