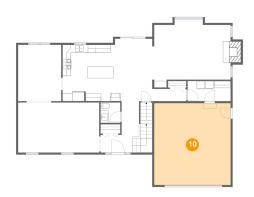

## Floor 2 - Garage

Dimensions: 19'2" x 20'6"

Area: 394 sq. ft

Counted as living area: No

Heated: No Finished: No Enclosed: Yes Contiguous: Yes Permitted: Yes Wet space: No Addition: No Conversion: No