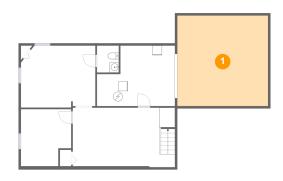

#### Floor 1 - Recreation Room

Dimensions: 21'7" x 12'6"

Area: 267 sq. ft

Counted as living area: Yes

3 Floor 1 - WC

Dimensions: 4'7" x 5'8"

Area: 26 sq. ft

Counted as living area: Yes