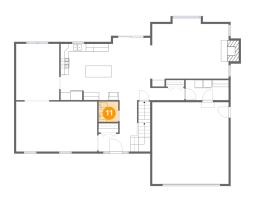

### Floor 2 - WC

Dimensions: 4'11" x 5'1"

Area: 25 sq. ft

Counted as living area: Yes

Finished: Yes Enclosed: Yes Contiguous: Yes Permitted: Yes Wet space: Yes Addition: No Conversion: No

Heated: Yes