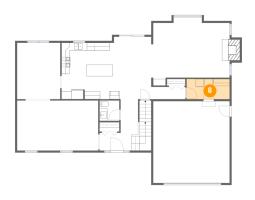

#### 5 Floor 1 - Bedroom

Dimensions: 15'9" x 13'1"

Area: 199 sq. ft

Counted as living area: Yes

Finished: Yes
Enclosed: Yes
Contiguous: Yes
Permitted: Yes
Wet space: No
Addition: No
Conversion: No

Heated: Yes