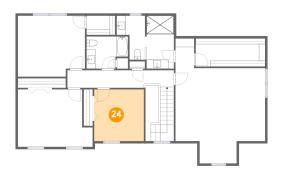

## 44 Floor 3 - Bedroom

**Dimensions:** 10'9" x 11'1"

**Area:** 120 sq. ft

Counted as living area: Yes

Heated: Yes Finished: Yes Enclosed: Yes Contiguous: Yes Permitted: Yes Wet space: No Addition: No Conversion: No