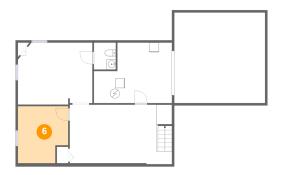

#### Floor 1 - Recreation Room

Dimensions: 21'7" x 12'6"

Area: 267 sq. ft

Counted as living area: Yes

3 Floor 1 - WC

Dimensions: 4'7" x 5'8"

Area: 26 sq. ft

Counted as living area: Yes