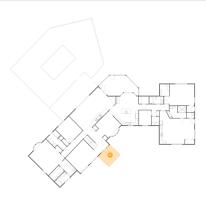

## <sup>26</sup> Floor 2 - Dining Room

Dimensions: 12'3" x 15'1"

Area: 178 sq. ft

Counted as living area: Yes