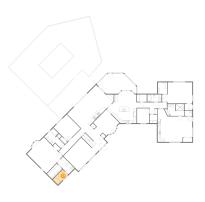

### 6 Floor 2 - Bedroom

**Dimensions:** 15'9" x 18'2"

Area: 294 sq. ft

Counted as living area: Yes

Heated: Yes Finished: Yes Enclosed: Yes Contiguous: Yes Permitted: Yes Wet space: No Addition: No Conversion: No