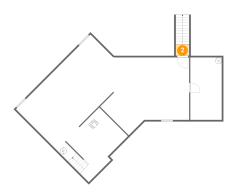

### 1 Floor 1 - Basement

Dimensions: 52'11" x 44'4"

**Area**: 1254 sq. ft

Counted as living area: No

Heated: Yes Finished: No Enclosed: Yes Contiguous: Yes Permitted: Yes Wet space: No Addition: No Conversion: No

### 2 Floor 1 - Outdoor

Dimensions: 4'1" x 3'5"

Area: 14 sq. ft

Counted as living area: No

3 Floor 1 - Room

**Dimensions:** 9'7" x 19'1"

Area: 183 sq. ft

Counted as living area: No

Heated: No Finished: No Enclosed: Yes Contiguous: Yes Permitted: Yes Wet space: No Addition: No Conversion: No

Dimensions: 13'2" x 8'4"

Area: 79 sq. ft

Counted as living area: Yes

Heated: Yes Finished: Yes Enclosed: Yes Contiguous: Yes Permitted: Yes Wet space: Yes Addition: No Conversion: No