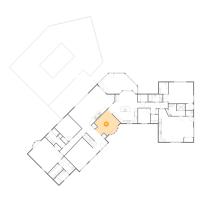

### 1 Floor 2 - Kitchen

Dimensions: 23'0" x 21'10"

Area: 396 sq. ft

Counted as living area: Yes

Heated: Yes Finished: Yes Enclosed: Yes Contiguous: Yes Permitted: Yes Wet space: No Addition: No Conversion: No