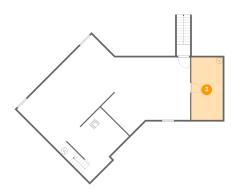

### 1 Floor 1 - Basement

Dimensions: 52'11" x 44'4"

**Area**: 1254 sq. ft

Counted as living area: No

Heated: Yes Finished: No Enclosed: Yes Contiguous: Yes Permitted: Yes Wet space: No Addition: No Conversion: No

### 2 Floor 1 - Outdoor

Dimensions: 4'1" x 3'5"

Area: 14 sq. ft

Counted as living area: No

3 Floor 1 - Room

**Dimensions:** 9'7" x 19'1"

Area: 183 sq. ft

Counted as living area: No

Heated: No Finished: No Enclosed: Yes Contiguous: Yes Permitted: Yes Wet space: No Addition: No Conversion: No

Dimensions: 13'2" x 8'4"

Area: 79 sq. ft

Counted as living area: Yes

Heated: Yes Finished: Yes Enclosed: Yes Contiguous: Yes Permitted: Yes Wet space: Yes Addition: No Conversion: No