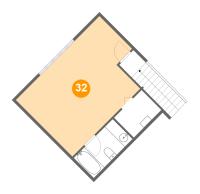

#### 32

#### Floor 3 - Bedroom

Dimensions: 14'5" x 21'2"

Area: 280 sq. ft

Counted as living area: Yes

Floor 3 - Cl

**Dimensions:** 5'0" x 6'11"

Area: 35 sq. ft

Counted as living area: Yes