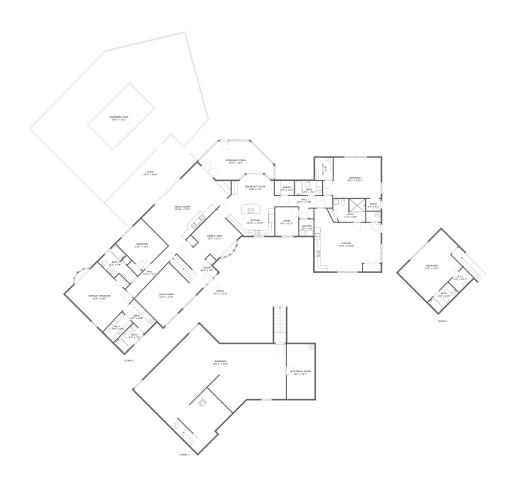

#### **Property summary**

3 Floors Gross living area sqft 8,146

#### **Room dimensions**

Floor 1 Total sqft: 1542 Living area: 0

| # |          | Dimensions     | sqft        | Counted as living area |
|---|----------|----------------|-------------|------------------------|
| 1 | Basement | 52'11" x 44'4" | 1254 sq. ft | No                     |
| 2 | Outdoor  | 4'1" x 3'5"    | 14 sq. ft   | No                     |
| 3 | Room     | 9'7" x 19'1"   | 183 sq. ft  | No                     |