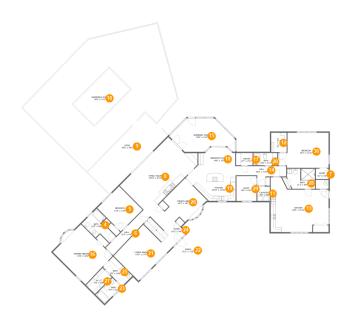

#### **Room dimensions**

Floor 2 Total sqft: 6140 Living area: 3573

| #  |             | Dimensions     | sqft        | Counted as living area |
|----|-------------|----------------|-------------|------------------------|
| 4  | Bath        | 13'2" x 8'4"   | 79 sq. ft   | Yes                    |
| 5  | Bedroom     | 13'2" x 12'5"  | 162 sq. ft  | Yes                    |
| 6  | Hall        | 21'5" x 4'2"   | 84 sq. ft   | Yes                    |
| 7  | Entry       | 5'1" x 4'2"    | 21 sq. ft   | Yes                    |
| 8  | Living Room | 15'10" x 27'4" | 450 sq. ft  | Yes                    |
| 9  | Outdoor     | 54'5" x 49'3"  | 2428 sq. ft | No                     |
| 10 | Nook        | 14'8" x 7'5"   | 96 sq. ft   | Yes                    |
| 11 | Utility     | 5'0" x 5'8"    | 28 sq. ft   | Yes                    |
| 12 | CI          | 6'2" x 7'9"    | 48 sq. ft   | Yes                    |
| 13 | Kitchen     | 23'0" x 21'10" | 396 sq. ft  | Yes                    |
| 14 | Hall        | 20'2" x 7'10"  | 90 sq. ft   | Yes                    |

| #  |               | Dimensions      | sqft       | Counted as living area |
|----|---------------|-----------------|------------|------------------------|
| 15 | Outdoor       | 25'0" x 13'4"   | 251 sq. ft | No                     |
| 16 | Bedroom       | 15'9" x 18'2"   | 294 sq. ft | Yes                    |
| 17 | Pantry        | 6'7" x 4'11"    | 32 sq. ft  | Yes                    |
| 18 | Swimming Pool | 20'2" x 12'1"   | 247 sq. ft | No                     |
| 19 | Kitchen       | 19'10" x 13'10" | 221 sq. ft | Yes                    |
| 20 | Bath          | 9'6" x 4'11"    | 46 sq. ft  | Yes                    |
| 21 | Living Room   | 14'3" x 17'2"   | 244 sq. ft | Yes                    |
| 22 | Outdoor       | 9'11" x 11'6"   | 116 sq. ft | No                     |
| 23 | Bath          | 9'7" x 5'2"     | 49 sq. ft  | Yes                    |
| 24 | Entry         | 16'1" x 9'9"    | 145 sq. ft | Yes                    |
| 25 | Bath          | 5'9" x 10'8"    | 63 sq. ft  | Yes                    |
| 26 | Dining Room   | 12'3" x 15'1"   | 178 sq. ft | Yes                    |
| 27 | CI            | 9'5" x 5'3"     | 49 sq. ft  | Yes                    |
| 28 | Bath          | 11'1" x 8'0"    | 83 sq. ft  | Yes                    |
| 29 | Room          | 8'0" x 9'11"    | 79 sq. ft  | Yes                    |
| 30 | Bedroom       | 20'1" x 13'11"  | 247 sq. ft | Yes                    |