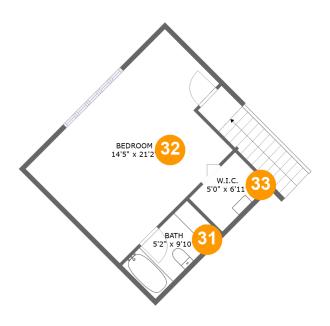

#### **Room dimensions**

Floor 3 Total sqft: 464 Living area: 464

| #  |         | Dimensions    | sqft       | Counted as living area |
|----|---------|---------------|------------|------------------------|
| 31 | Bath    | 5'2" x 9'10"  | 50 sq. ft  | Yes                    |
| 32 | Bedroom | 14'5" x 21'2" | 280 sq. ft | Yes                    |
| 33 | CI      | 5'0" x 6'11"  | 35 sq. ft  | Yes                    |

#### Floor 3 - Bath

**Dimensions**: 5'2" x 9'10"

Area: 50 sq. ft

Counted as living area: Yes

Heated: Yes Finished: Yes Enclosed: Yes Contiguous: Yes Permitted: Yes Wet space: Yes Addition: No Conversion: No

#### 32

#### Floor 3 - Bedroom

Dimensions: 14'5" x 21'2"

Area: 280 sq. ft

Counted as living area: Yes

Floor 3 - Cl

**Dimensions:** 5'0" x 6'11"

Area: 35 sq. ft

Counted as living area: Yes