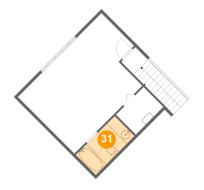

#### 31

#### Floor 3 - Bath

**Dimensions**: 5'2" x 9'10"

Area: 50 sq. ft

Counted as living area: Yes

Heated: Yes Finished: Yes Enclosed: Yes Contiguous: Yes Permitted: Yes Wet space: Yes Addition: No Conversion: No