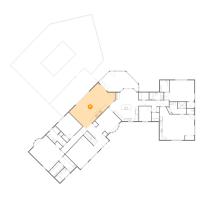

## Floor 2 - Living Room

Dimensions: 15'10" x 27'4"

Area: 450 sq. ft

Counted as living area: Yes