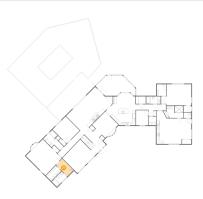

### 2 Floor 2 - Room

Dimensions: 8'0" x 9'11"

Area: 79 sq. ft

Counted as living area: Yes

### 30