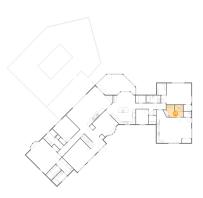

## 4 Floor 2 - Living Room

**Dimensions:** 14'3" x 17'2" **Area:** 244 sq. ft

Counted as living area: Yes

Heated: Yes Finished: Yes Enclosed: Yes Contiguous: Yes Permitted: Yes Wet space: No Addition: No Conversion: No