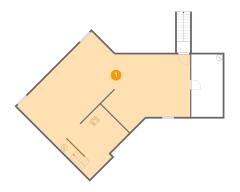

### 1 Floor 1 - Basement

Dimensions: 52'11" x 44'4"

**Area**: 1254 sq. ft

Counted as living area: No

Heated: Yes Finished: No Enclosed: Yes Contiguous: Yes Permitted: Yes Wet space: No Addition: No Conversion: No

### 2 Floor 1 - Outdoor

Dimensions: 4'1" x 3'5"

Area: 14 sq. ft

Counted as living area: No

3 Floor 1 - Room

**Dimensions:** 9'7" x 19'1"

Area: 183 sq. ft

Counted as living area: No

Heated: No Finished: No Enclosed: Yes Contiguous: Yes Permitted: Yes Wet space: No Addition: No Conversion: No

Dimensions: 13'2" x 8'4"

Area: 79 sq. ft

Counted as living area: Yes

Heated: Yes Finished: Yes Enclosed: Yes Contiguous: Yes Permitted: Yes Wet space: Yes Addition: No Conversion: No