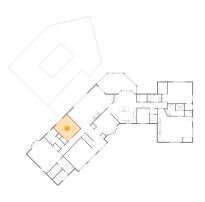

### 5 Floor 2 - Bedroom

Dimensions: 13'2" x 12'5"

**Area:** 162 sq. ft

Counted as living area: Yes