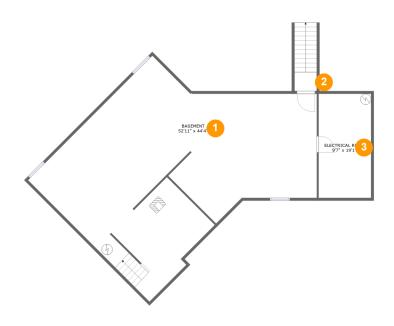

#### **Room dimensions**

Floor 1 Total sqft: 1542 Living area: 0

| # |          | Dimensions     | sqft        | Counted as living area |
|---|----------|----------------|-------------|------------------------|
| 1 | Basement | 52'11" x 44'4" | 1254 sq. ft | No                     |
| 2 | Outdoor  | 4'1" x 3'5"    | 14 sq. ft   | No                     |
| 3 | Room     | 9'7" x 19'1"   | 183 sq. ft  | No                     |

### 1 Floor 1 - Basement

Dimensions: 52'11" x 44'4"

**Area**: 1254 sq. ft

Counted as living area: No

Heated: Yes Finished: No Enclosed: Yes Contiguous: Yes Permitted: Yes Wet space: No Addition: No Conversion: No

### 2 Floor 1 - Outdoor

Dimensions: 4'1" x 3'5"

Area: 14 sq. ft

Counted as living area: No

3 Floor 1 - Room

**Dimensions:** 9'7" x 19'1"

Area: 183 sq. ft

Counted as living area: No

Heated: No Finished: No Enclosed: Yes Contiguous: Yes Permitted: Yes Wet space: No Addition: No Conversion: No

Dimensions: 13'2" x 8'4"

Area: 79 sq. ft

Counted as living area: Yes

Heated: Yes Finished: Yes Enclosed: Yes Contiguous: Yes Permitted: Yes Wet space: Yes Addition: No Conversion: No