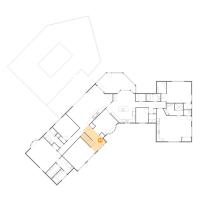

### 1 Floor 2 - Kitchen

Dimensions: 23'0" x 21'10"

Area: 396 sq. ft

Counted as living area: Yes

Heated: Yes Finished: Yes Enclosed: Yes Contiguous: Yes Permitted: Yes Wet space: No Addition: No Conversion: No