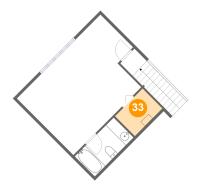

rea: Yes

Heated: Yes Finished: Yes Enclosed: Yes Contiguous: Yes Permitted: Yes Wet space: Yes Addition: No Conversion: No

### 2 Floor 2 - Room



Dimensions: 8'0" x 9'11"

Area: 79 sq. ft

Counted as living area: Yes



### 30

#### Floor 2 - Bedroom



Dimensions: 20'1" x 13'11"

**Area:** 247 sq. ft

Counted as living area: Yes

Heated: Yes Finished: Yes Enclosed: Yes Contiguous: Yes Permitted: Yes Wet space: No Addition: No Conversion: No

#### 31

#### Floor 3 - Bath



**Dimensions**: 5'2" x 9'10"

Area: 50 sq. ft

Counted as living area: Yes

Heated: Yes Finished: Yes Enclosed: Yes Contiguous: Yes Permitted: Yes Wet space: Yes Addition: No Conversion: No

#### 32

#### Floor 3 - Bedroom



Dimensions: 14'5" x 21'2"

Area: 280 sq. ft

Counted as living area: Yes





Floor 3 - Cl



**Dimensions:** 5'0" x 6'11"

Area: 35 sq. ft

Counted as living area: Yes