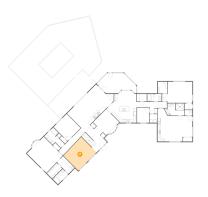

## 4 Floor 2 - Living Room

**Dimensions:** 14'3" x 17'2" **Area:** 244 sq. ft

Counted as living area: Yes

Heated: Yes Finished: Yes Enclosed: Yes Contiguous: Yes Permitted: Yes Wet space: No Addition: No Conversion: No