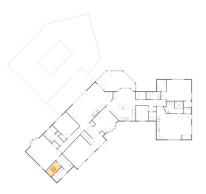

### 6 Floor 2 - Bedroom

**Dimensions:** 15'9" x 18'2"

Area: 294 sq. ft

Counted as living area: Yes

Heated: Yes Finished: Yes Enclosed: Yes Contiguous: Yes Permitted: Yes Wet space: No Addition: No Conversion: No