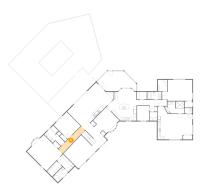

### 6 Floor 2 - Hall

Dimensions: 21'5" x 4'2" Area: 84 sq. ft

Counted as living area: Yes

Heated: Yes Finished: Yes Enclosed: Yes Contiguous: Yes Permitted: Yes Wet space: No Addition: No Conversion: No