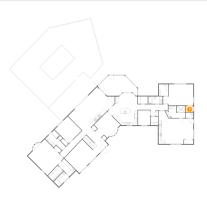

## Floor 2 - Entry

Dimensions: 5'1" x 4'2"

Area: 21 sq. ft

Counted as living area: Yes

Heated: Yes Finished: Yes Enclosed: Yes Contiguous: Yes Permitted: Yes Wet space: No Addition: No Conversion: No