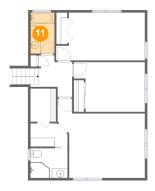

# Floor 3 - Bath

Dimensions: 4'10" x 8'4"

Area: 41 sq. ft

Counted as Living Area:

Yes

Heated: Yes Finished: Yes Enclosed: Yes Contiguous: Yes