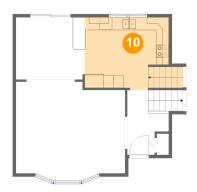

## Floor 2 - Kitchen

Dimensions: 13'2" x 11'0"

**Area:** 152 sq. ft

Counted as Living Area:

Yes

Heated: Yes Finished: Yes Enclosed: Yes Contiguous:

Yes

Permitted: Yes Wet Space: No Addition: No Conversion: No