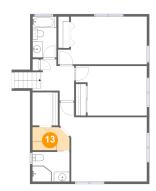

## 1 Floor 3 - Hall

**Dimensions:** 7'7" x 4'9"

Area: 34 sq. ft

Counted as Living Area:

Yes

Heated: Yes Finished: Yes Enclosed: Yes Contiguous:

Yes

Permitted: Yes Wet Space: No Addition: No Conversion: No