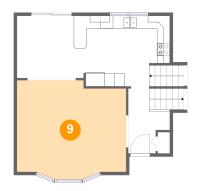

# 9 Floor 2 - Living Room

Dimensions: 17'1" x 15'6" Area: 244 sq. ft

Counted as Living Area:

Yes

Heated: Yes Finished: Yes Enclosed: Yes Contiguous:

Yes

Permitted: Yes Wet Space: No Addition: No Conversion: No