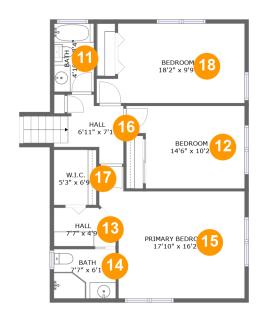

#### **Room Dimensions**

Floor 3 Total sqft: 862 Living area: 862

| #  | Room name       | Dimensions     | Area (sqft) | Counted as Living Area |
|----|-----------------|----------------|-------------|------------------------|
| 11 | Bath            | 4'10" x 8'4"   | 41 sq. ft   | Yes                    |
| 12 | Bedroom         | 14'6" x 10'2"  | 131 sq. ft  | Yes                    |
| 13 | Hall            | 7'7" x 4'9"    | 34 sq. ft   | Yes                    |
| 14 | Bath            | 7'7" x 6'1"    | 46 sq. ft   | Yes                    |
| 15 | Primary Bedroom | 17'10" x 16'2" | 219 sq. ft  | Yes                    |
| 16 | Hall            | 6'11" x 7'1"   | 64 sq. ft   | Yes                    |
| 17 | W.i.c.          | 5'3" x 6'9"    | 35 sq. ft   | Yes                    |
| 18 | Bedroom         | 18'2" x 9'9"   | 159 sq. ft  | Yes                    |

# Floor 3 - Bath

Dimensions: 4'10" x 8'4"

Area: 41 sq. ft

Counted as Living Area:

Yes

Heated: Yes Finished: Yes Enclosed: Yes Contiguous: Yes

# Ploor 3 - Bedroom

Dimensions: 14'6" x 10'2"

Area: 131 sq. ft

Counted as Living Area:

Counted as Living Area:

Yes

Heated: Yes Finished: Yes Enclosed: Yes Contiguous:

Yes

## 1 Floor 3 - Hall

**Dimensions:** 7'7" x 4'9"

Area: 34 sq. ft

Counted as Living Area:

Yes

Heated: Yes Finished: Yes Enclosed: Yes Contiguous:

Yes

Permitted: Yes Wet Space: No Addition: No Conversion: No

# 4 Floor 3 - Bath

Dimensions: 7'7" x 6'1"

Area: 46 sq. ft

Counted as Living Area:

Yes

Heated: Yes Finished: Yes Enclosed: Yes Contiguous: Yes

# 15 Floor 3 - Primary Bedroom

**Dimensions:** 17'10" x 16'2" **Area:** 219 sq. ft

Counted as Living Area:

Yes

Heated: Yes Finished: Yes Enclosed: Yes Contiguous:

Yes

Permitted: Yes Wet Space: No Addition: No Conversion: No

## 6 Floor 3 - Hall

**Dimensions:** 6'11" x 7'1"

Area: 64 sq. ft

Counted as Living Area:

Yes

Heated: Yes Finished: Yes Enclosed: Yes Contiguous:

Yes

Permitted: Yes Wet Space: No Addition: No Conversion: No

# Floor 3 - W.i.c.

Dimensions: 5'3" x 6'9"

Area: 35 sq. ft

Counted as Living Area:

Yes

Heated: Yes Finished: Yes Enclosed: Yes Contiguous: Yes

#### Floor 3 - Bedroom

**Dimensions**: 18'2" x 9'9" **Area**: 159 sq. ft

Counted as Living Area:

Yes

Heated: Yes Finished: Yes Enclosed: Yes Contiguous:

Yes