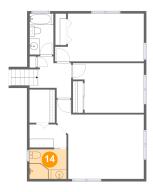

# 4 Floor 3 - Bath

Dimensions: 7'7" x 6'1"

Area: 46 sq. ft

Counted as Living Area:

Yes

Heated: Yes Finished: Yes Enclosed: Yes Contiguous: Yes