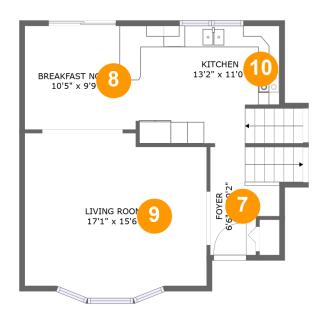

#### **Room Dimensions**

Floor 2 Total sqft: 638 Living area: 638

| #  | Room name      | Dimensions    | Area (sqft) | Counted as Living Area |
|----|----------------|---------------|-------------|------------------------|
| 7  | Foyer          | 6'6" x 10'2"  | 65 sq. ft   | Yes                    |
| 8  | Breakfast Nook | 10'5" x 9'9"  | 104 sq. ft  | Yes                    |
| 9  | Living Room    | 17'1" x 15'6" | 244 sq. ft  | Yes                    |
| 10 | Kitchen        | 13'2" x 11'0" | 152 sq. ft  | Yes                    |

# Floor 2 - Foyer

Dimensions: 6'6" x 10'2"

Area: 65 sq. ft

Counted as Living Area:

Yes

Heated: Yes Finished: Yes Enclosed: Yes Contiguous:

Yes

Permitted: Yes Wet Space: No Addition: No Conversion: No

### Floor 2 - Breakfast Nook

**Dimensions:** 10'5" x 9'9"

**Area:** 104 sq. ft

Counted as Living Area:

Yes

Heated: Yes Finished: Yes Enclosed: Yes Contiguous: Yes

# 9 Floor 2 - Living Room

Dimensions: 17'1" x 15'6" Area: 244 sq. ft

Counted as Living Area:

Yes

Heated: Yes Finished: Yes Enclosed: Yes Contiguous:

Yes

Permitted: Yes Wet Space: No Addition: No Conversion: No

## Floor 2 - Kitchen

Dimensions: 13'2" x 11'0"

**Area:** 152 sq. ft

Counted as Living Area:

Yes

Heated: Yes Finished: Yes Enclosed: Yes Contiguous:

Yes

Permitted: Yes Wet Space: No Addition: No Conversion: No