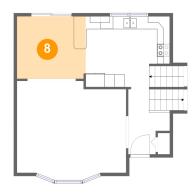

### Floor 2 - Breakfast Nook

**Dimensions:** 10'5" x 9'9"

**Area:** 104 sq. ft

Counted as Living Area:

Yes

Heated: Yes Finished: Yes Enclosed: Yes Contiguous: Yes