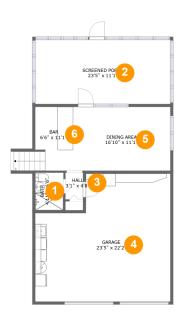

#### **Room Dimensions**

Floor 1 Total sqft: 1145 Living area: 373

| # | Room name      | Dimensions     | Area (sqft) | Counted as Living Area |
|---|----------------|----------------|-------------|------------------------|
| 1 | Bath           | 4'11" x 6'6"   | 32 sq. ft   | Yes                    |
| 2 | Screened Porch | 23'5" x 11'1"  | 260 sq. ft  | No                     |
| 3 | Hall           | 3'1" x 4'8"    | 14 sq. ft   | Yes                    |
| 4 | Garage         | 23'5" x 22'2"  | 458 sq. ft  | No                     |
| 5 | Dining Area    | 16'10" x 11'1" | 186 sq. ft  | Yes                    |
| 6 | Bar            | 6'6" x 11'1"   | 84 sq. ft   | Yes                    |

# Floor 1 - Bath

**Dimensions:** 4'11" x 6'6" Area: 32 sq. ft

Counted as Living Area: Yes

Heated: Yes Finished: Yes Enclosed: Yes Contiguous:

Yes

Permitted: Yes Wet Space: Yes Addition: No Conversion: No

### Floor 1 - Screened Porch

Dimensions: 23'5" x 11'1"

Area: 260 sq. ft

Counted as Living Area: No

Heated: No Finished: Yes Enclosed: No Contiguous: Yes Permitted: Yes Wet Space: No Addition: No Conversion: No

Dimensions: 3'1" x 4'8" Area: 14 sq. ft

Counted as Living Area:

Yes

Heated: Yes Finished: Yes Enclosed: Yes Contiguous:

Yes

Permitted: Yes Wet Space: No Addition: No Conversion: No

# Floor 1 - Garage

Dimensions: 23'5" x 22'2"

**Area:** 458 sq. ft

Counted as Living Area: No

Heated: No Finished: No Enclosed: Yes Contiguous: Yes Permitted: Yes Wet Space: No Addition: No Conversion: No

# 5 Floor 1 - Dining Area

Dimensions: 16'10" x 11'1"

**Area:** 186 sq. ft

Counted as Living Area:

Yes

Heated: Yes Finished: Yes Enclosed: Yes Contiguous:

Yes

6 Floor 1 - Bar

**Dimensions**: 6'6" x 11'1" **Area**: 84 sq. ft

Counted as Living Area:

Yes

Heated: Yes Finished: Yes Enclosed: Yes Contiguous:

Yes

Permitted: Yes Wet Space: No Addition: No Conversion: No