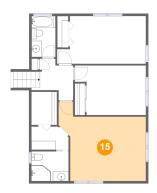

# 15 Floor 3 - Primary Bedroom

**Dimensions:** 17'10" x 16'2" **Area:** 219 sq. ft

Counted as Living Area:

Yes

Heated: Yes Finished: Yes Enclosed: Yes Contiguous:

Yes

Permitted: Yes Wet Space: No Addition: No Conversion: No