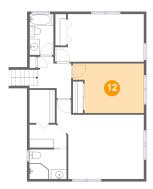

# Ploor 3 - Bedroom

Dimensions: 14'6" x 10'2"

Area: 131 sq. ft

Counted as Living Area:

Counted as Living Area:

Yes

Heated: Yes Finished: Yes Enclosed: Yes Contiguous:

Yes

Permitted: Yes Wet Space: No Addition: No Conversion: No