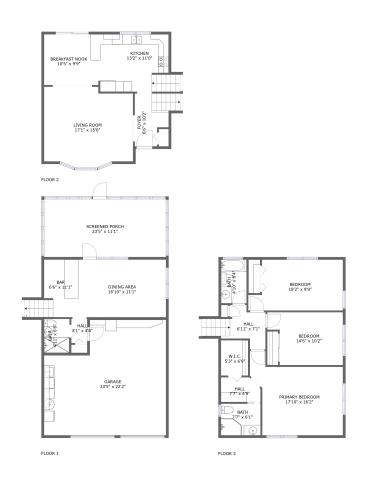

#### **Room Dimensions**

Floor 1 Total sqft: 1145 Living area: 373

| # | Room name      | Dimensions     | Area (sqft) | Counted as Living Area |
|---|----------------|----------------|-------------|------------------------|
| 1 | Bath           | 4'11" x 6'6"   | 32 sq. ft   | Yes                    |
| 2 | Screened Porch | 23'5" x 11'1"  | 260 sq. ft  | No                     |
| 3 | Hall           | 3'1" x 4'8"    | 14 sq. ft   | Yes                    |
| 4 | Garage         | 23'5" x 22'2"  | 458 sq. ft  | No                     |
| 5 | Dining Area    | 16'10" x 11'1" | 186 sq. ft  | Yes                    |
| 6 | Bar            | 6'6" x 11'1"   | 84 sq. ft   | Yes                    |

#### **Room Dimensions**

Floor 2 Total sqft: 638 Living area: 638

| #  | Room name      | Dimensions    | Area (sqft) | Counted as Living Area |
|----|----------------|---------------|-------------|------------------------|
| 7  | Foyer          | 6'6" x 10'2"  | 65 sq. ft   | Yes                    |
| 8  | Breakfast Nook | 10'5" x 9'9"  | 104 sq. ft  | Yes                    |
| 9  | Living Room    | 17'1" x 15'6" | 244 sq. ft  | Yes                    |
| 10 | Kitchen        | 13'2" x 11'0" | 152 sq. ft  | Yes                    |

#### **Room Dimensions**

Floor 3 Total sqft: 862 Living area: 862

| #  | Room name       | Dimensions     | Area (sqft) | Counted as Living Area |
|----|-----------------|----------------|-------------|------------------------|
| 11 | Bath            | 4'10" x 8'4"   | 41 sq. ft   | Yes                    |
| 12 | Bedroom         | 14'6" x 10'2"  | 131 sq. ft  | Yes                    |
| 13 | Hall            | 7'7" x 4'9"    | 34 sq. ft   | Yes                    |
| 14 | Bath            | 7'7" x 6'1"    | 46 sq. ft   | Yes                    |
| 15 | Primary Bedroom | 17'10" x 16'2" | 219 sq. ft  | Yes                    |
| 16 | Hall            | 6'11" x 7'1"   | 64 sq. ft   | Yes                    |
| 17 | W.i.c.          | 5'3" x 6'9"    | 35 sq. ft   | Yes                    |
| 18 | Bedroom         | 18'2" x 9'9"   | 159 sq. ft  | Yes                    |