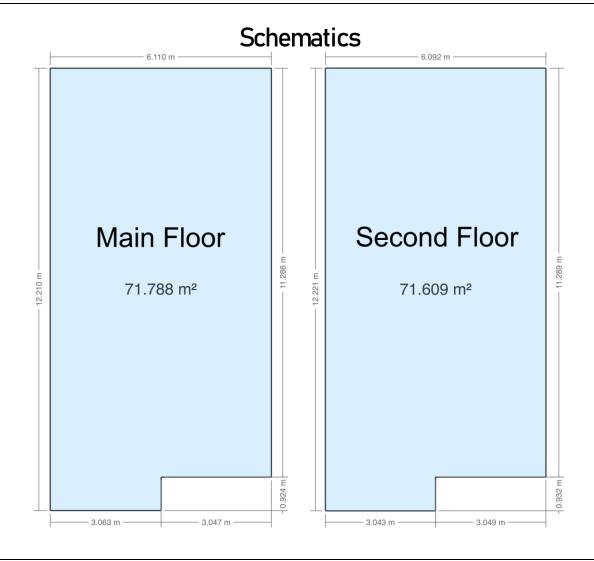

## Measurement Report

| Measurement Date        | April 8, 2025                     |
|-------------------------|-----------------------------------|
| Client Name             | Stephen Lau - RE/MAX Elite        |
| Property Address        | 7780 Eifert Cres NW, Edmonton, AB |
| Property Type           | Single Family                     |
| Exterior Wall Thickness | 6.5"                              |
| Measurement Equipment   | Laser                             |

#### Floor Area Totals

|                             | Level | Metric (m²) | Imperial (ft <sup>2</sup> ) |  |  |
|-----------------------------|-------|-------------|-----------------------------|--|--|
| Main Floor                  | 1     | 71.79       | 772.73                      |  |  |
| Second Floor                | 2     | 71.61       | 770.80                      |  |  |
| Total Above Ground RMS Area |       | 143.40      | 1543.53                     |  |  |

# 7780 EIFERT CRESCENT NW

EDMONTON, AB

EXTERIOR WALL THICKNESS: 6.5"

MAIN 773 SQ.FT.
SECOND 771 SQ.FT.
TOTAL RMS AREA 1543 SQ.FT.