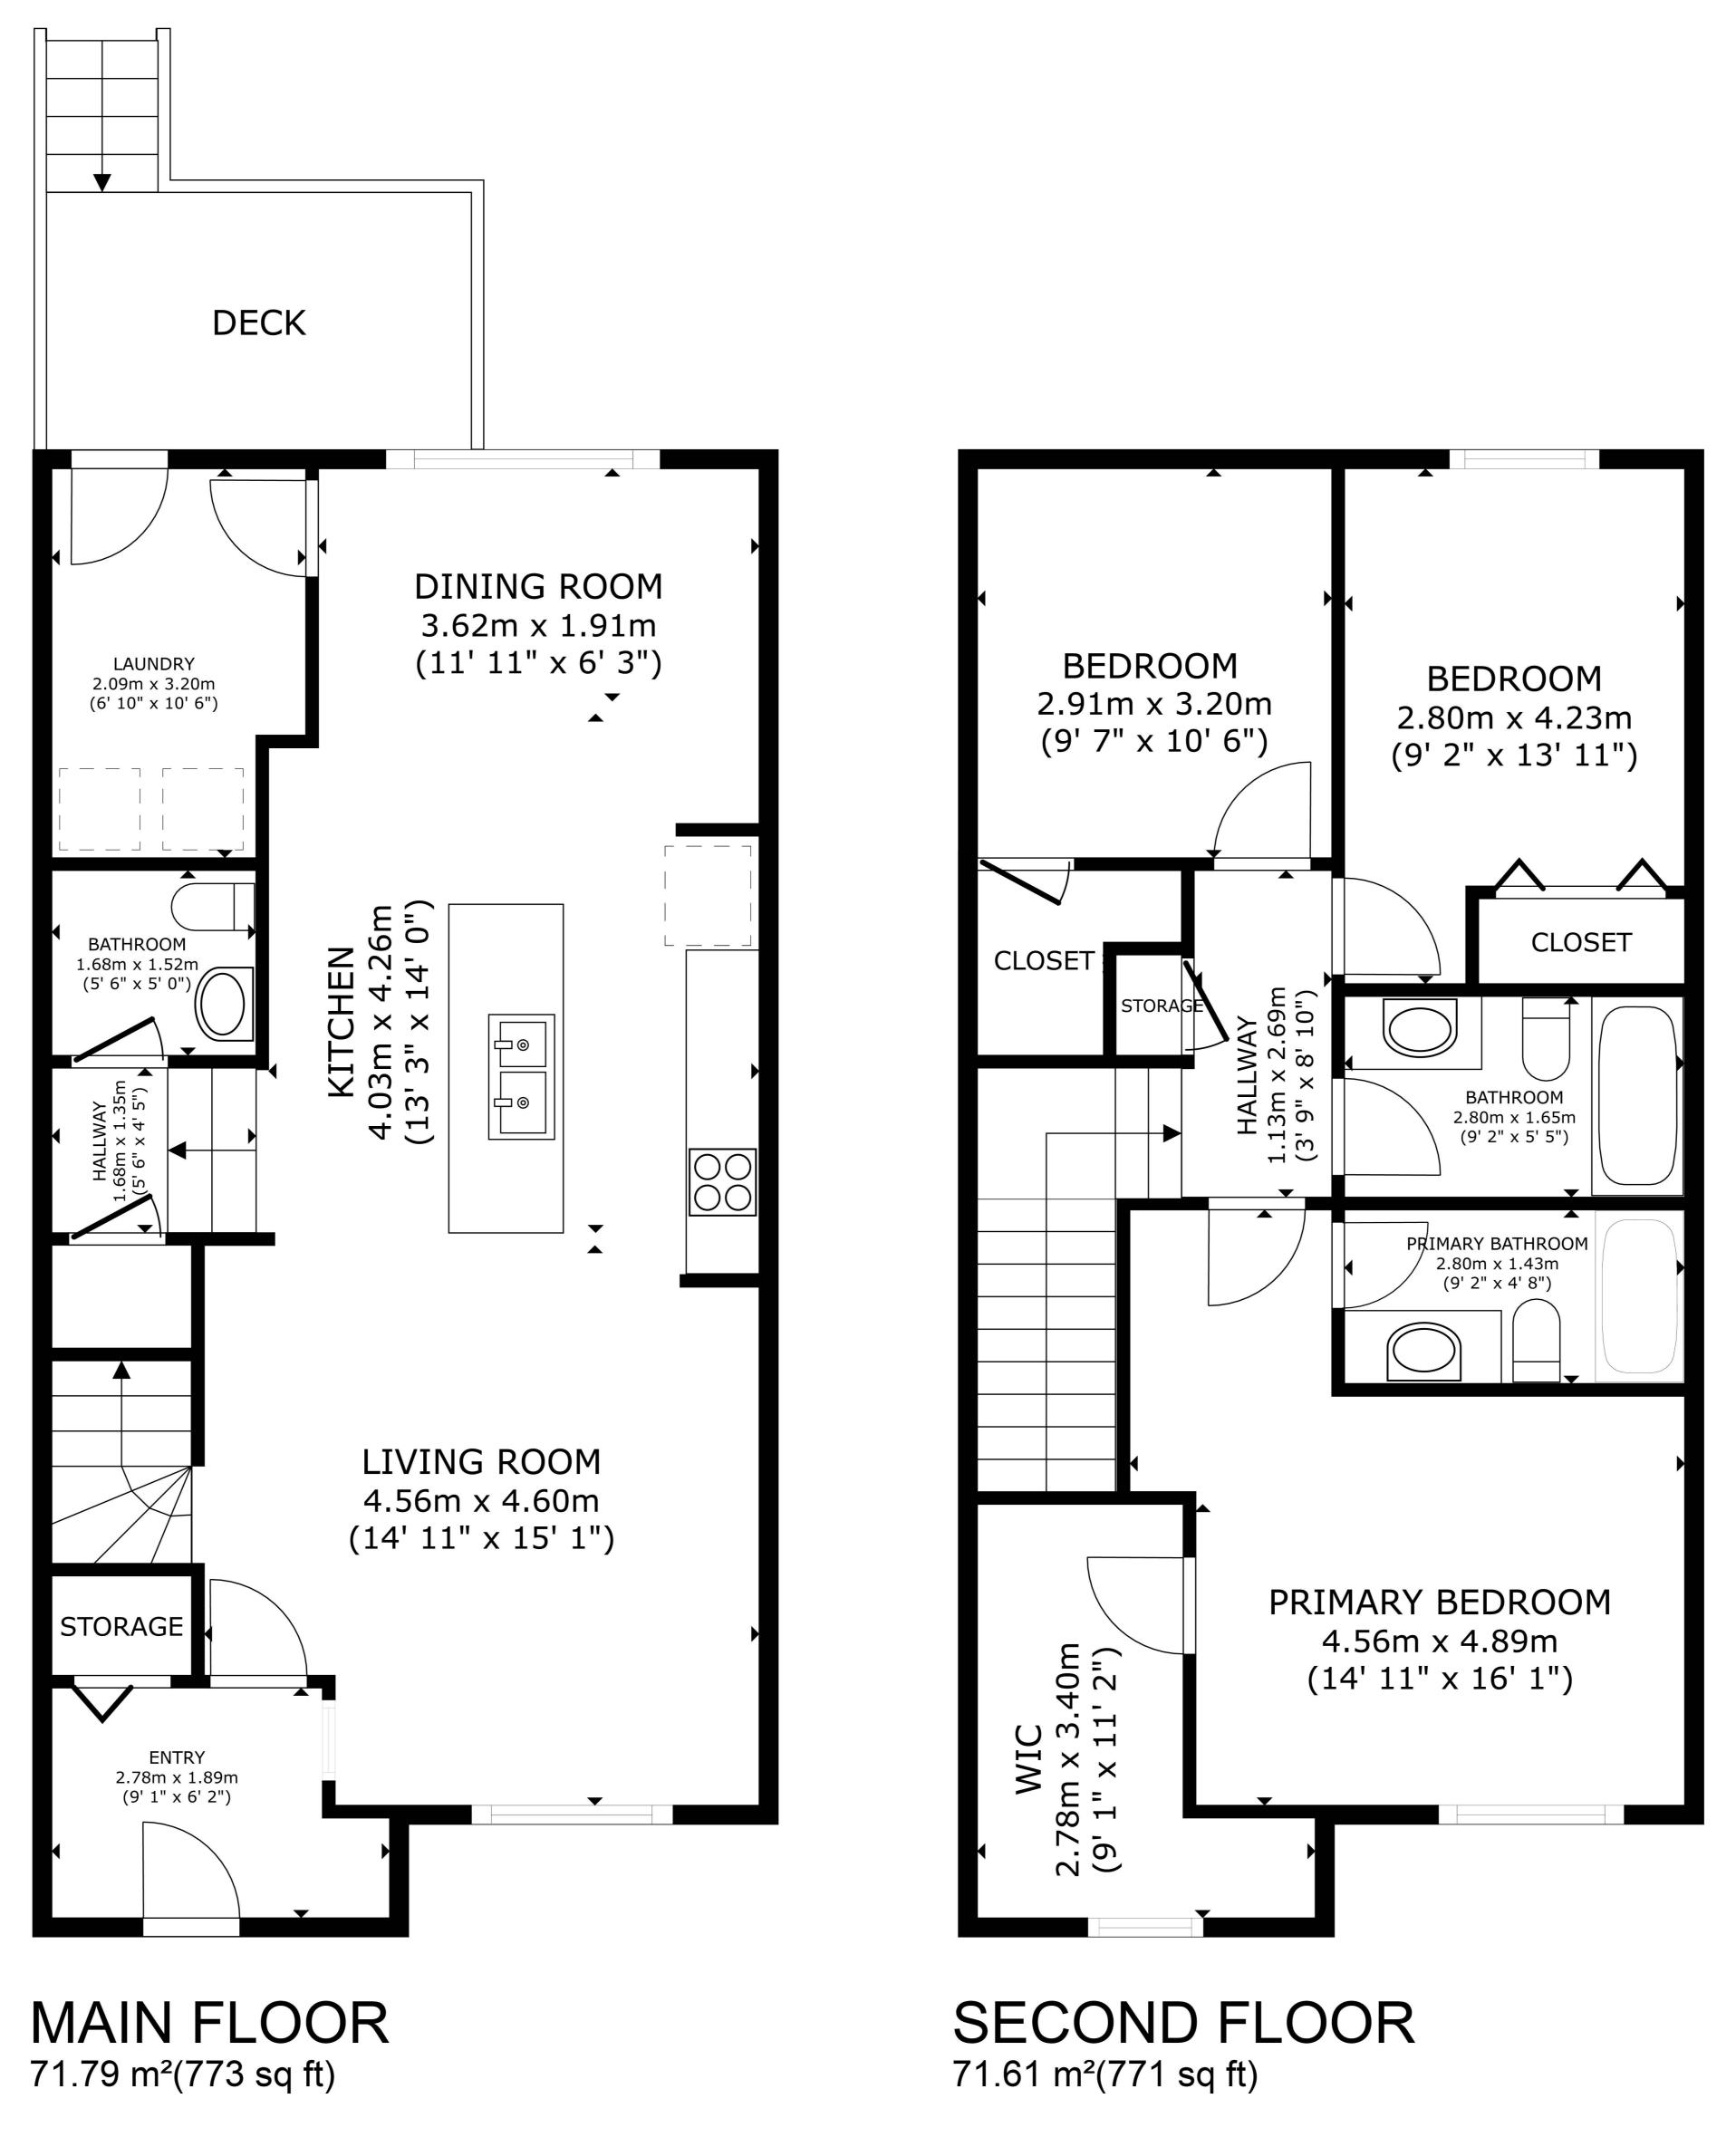

#### Floor Area Totals

|                             | Level | Metric (m²) | Imperial (ft <sup>2</sup> ) |  |  |
|-----------------------------|-------|-------------|-----------------------------|--|--|
| Main Floor                  | 1     | 71.79       | 772.73                      |  |  |
| Second Floor                | 2     | 71.61       | 770.80                      |  |  |
| Total Above Ground RMS Area |       | 143.40      | 1543.53                     |  |  |

#### **Room Dimensions**

|                    | Level | Metric (m)  | Imperial (ft)   |  |  |
|--------------------|-------|-------------|-----------------|--|--|
| Living Room        | 1     | 4.14 x 4.56 | 13'7" x 14'12"  |  |  |
| Dining Room        | 1     | 2.90 x 3.64 | 9'6" x 11'11"   |  |  |
| Kitchen            | 1     | 3.51 x 4.03 | 11'6" x 13'3"   |  |  |
| Primary Bedroom    | 2     | 4.88 x 4.55 | 16'0" x 14'11"  |  |  |
| Bedroom 2          | 2     | 4.26 x 2.92 | 13'12" x 9'7"   |  |  |
| Bedroom 3          | 2     | 3.23 x 2.93 | 10'7" x 9'7"    |  |  |
| Garage Door(h x w) |       | 2.13 x 4.86 | 6'12" x 15'11"  |  |  |
| Garage             |       | 5.78 x 5.76 | 18'12" x 18'11" |  |  |

### **Bathroom Count**

|                      | Level | Pieces |
|----------------------|-------|--------|
| Bathroom 1           | 1     | 2      |
| Bathroom 2           | 2     | 4      |
| Bathroom 3 (Ensuite) | 2     | 4      |

#### **Measuring Process**

Measurements have been completed and verified using the RMS guidelines. Measurements were obtained using lasers for the interior areas.

Room dimensions are largest length and width; parts of room may be smaller. Room area is not always equal to product of length and width.

# 7780 EIFERT CRESCENT NW

EDMONTON, AB

EXTERIOR WALL THICKNESS: 6.5"

MAIN 773 SQ.FT.
SECOND 771 SQ.FT.
TOTAL RMS AREA 1543 SQ.FT.