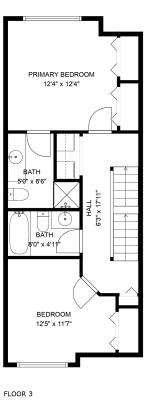

#### **Estimated Areas:**

Below Main: 94 sq. ft Main Floor: 639 sq. ft Above Main: 619 sq. ft <u>Top Floor: 280 sq. ft</u> **Total: 1632 Sq. Ft** 

#### **Estimated Areas:**

Below Main: 94 sq. ft Main Floor: 639 sq. ft Above Main: 619 sq. ft Top Floor: 280 sq. ft Total: 1632 Sq. Ft

FLOOR 2

Heather Hornall PREC\* 604-799-3069 heatherhornall@gmail.com