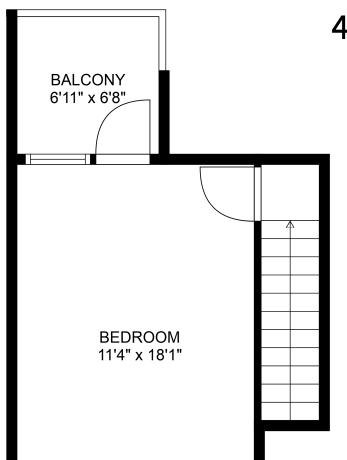

# 42-2927 Fremont St

**Heather Hornall PREC\*** 604-799-3069 heatherhornall@gmail.com

#### **Estimated Areas:**

Below Main: 94 sq. ft Main Floor: 639 sq. ft Above Main: 619 sq. ft Top Floor: 280 sq. ft Total: 1632 Sq. Ft

FLOOR 2

Heather Hornall PREC\* 604-799-3069 heatherhornall@gmail.com