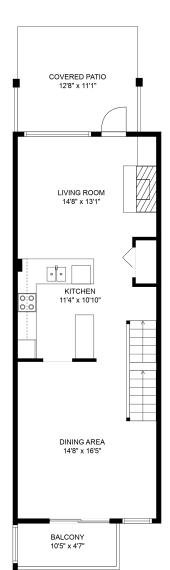

# 42-2927 Fremont St

Heather Hornall PREC\* 604-799-3069 heatherhornall@gmail.com

### **Estimated Areas:**

Below Main: 94 sq. ft Main Floor: 639 sq. ft Above Main: 619 sq. ft <u>Top Floor: 280 sq. ft</u> **Total: 1632 Sq. Ft** 

Total: 1632 Sq.