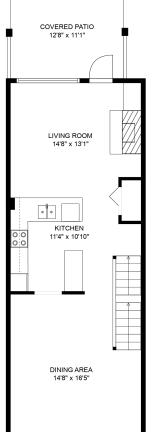

### **Estimated Areas:**

Below Main: 94 sq. ft Main Floor: 639 sq. ft Above Main: 619 sq. ft <u>Top Floor: 280 sq. ft</u> **Total: 1632 Sq. Ft** 

Total: 1632 Sq.

#### **Estimated Areas:**

Below Main: 94 sq. ft Main Floor: 639 sq. ft Above Main: 619 sq. ft Top Floor: 280 sq. ft Total: 1632 Sq. Ft