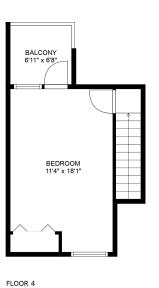

#### **Estimated Areas:**

Below Main: 94 sq. ft Main Floor: 639 sq. ft Above Main: 619 sq. ft Top Floor: 280 sq. ft Total: 1632 Sq. Ft