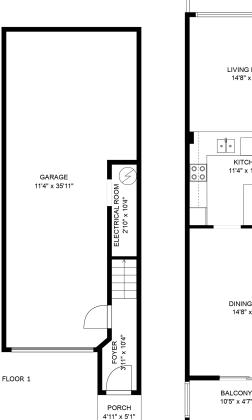

GARAGE 11'4" x 35'11"

ELECTRICAL ROOM 2'10" x 10'4"

PORCH 4'11" x 5'1"

# 42-2927 Fremont St

Heather Hornall PREC\* 604-799-3069 heatherhornall@gmail.com

#### **Estimated Areas:**

Below Main: 94 sq. ft Main Floor: 639 sq. ft Above Main: 619 sq. ft <u>Top Floor: 280 sq. ft</u> **Total: 1632 Sq. Ft** 