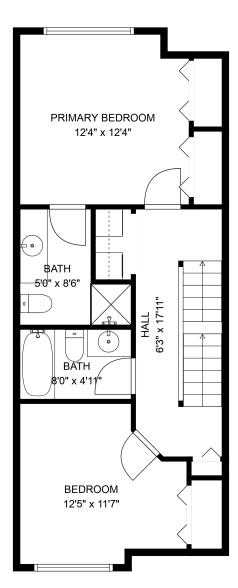

# 42-2927 Fremont St

Heather Hornall PREC\* 604-799-3069 heatherhornall@gmail.com

#### **Estimated Areas:**

Below Main: 94 sq. ft Main Floor: 639 sq. ft Above Main: 619 sq. ft Top Floor: 280 sq. ft Total: 1632 Sq. Ft