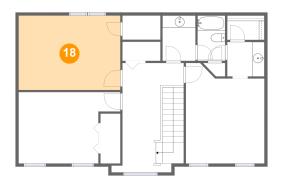

### 18 Floor 2 - Bedroom

Dimensions: 16'7" x 12'1"

**Area:** 201 sq. ft

Counted as living area: Yes

Heated: Yes Finished: Yes Enclosed: Yes Contiguous: Yes Permitted: Yes Wet space: No Addition: No Conversion: No