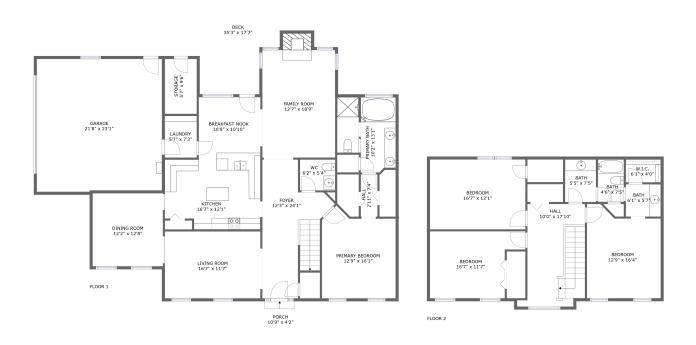

#### **Room dimensions**

Floor 1 Total sqft: 2820 Living area: 1735

| #  |             | Dimensions     | sqft       | Counted as living area |
|----|-------------|----------------|------------|------------------------|
| 1  | Garage      | 21'8" x 23'1"  | 497 sq. ft | No                     |
| 2  | Hall        | 2'11" x 7'4"   | 21 sq. ft  | Yes                    |
| 3  | Dining Room | 12'2" x 12'8"  | 154 sq. ft | Yes                    |
| 4  | Living Room | 16'7" x 11'7"  | 192 sq. ft | Yes                    |
| 5  | Nook        | 10'8" x 10'10" | 116 sq. ft | Yes                    |
| 6  | Bath        | 6'2" x 5'4"    | 33 sq. ft  | Yes                    |
| 7  | Entry       | 12'3" x 24'1"  | 206 sq. ft | Yes                    |
| 8  | Outdoor     | 35'3" x 17'7"  | 419 sq. ft | No                     |
| 9  | Living Room | 12'7" x 18'9"  | 250 sq. ft | Yes                    |
| 10 | Bedroom     | 12'9" x 16'1"  | 182 sq. ft | Yes                    |
| 11 | Kitchen     | 16'7" x 12'1"  | 191 sq. ft | Yes                    |

| #  |         | Dimensions    | sqft       | Counted as living area |
|----|---------|---------------|------------|------------------------|
| 12 | Outdoor | 10'9" x 4'2"  | 60 sq. ft  | No                     |
| 13 | Storage | 5'7" x 9'6"   | 53 sq. ft  | No                     |
| 14 | Bath    | 10'2" x 13'1" | 114 sq. ft | Yes                    |
| 15 | Utility | 5'7" x 7'3"   | 40 sq. ft  | Yes                    |