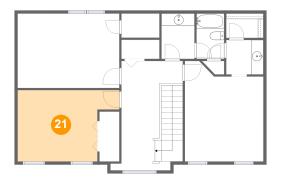

### 4 Floor 2 - Bedroom

**Dimensions:** 16'7" x 11'7"

Area: 162 sq. ft

Counted as living area: Yes

Heated: Yes Finished: Yes Enclosed: Yes Contiguous: Yes Permitted: Yes Wet space: No Addition: No Conversion: No