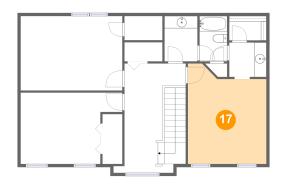

#### Floor 2 - Bedroom

Dimensions: 12'9" x 16'4"

Area: 186 sq. ft

Counted as living area: Yes