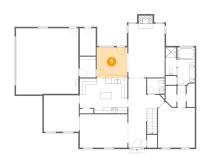

### Floor 1 - Kitchen

Dimensions: 16'7" x 12'1"

Area: 191 sq. ft

Counted as living area: Yes