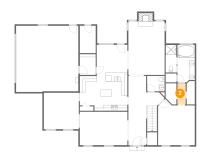

#### 4 Floor 1 - Bath

Dimensions: 10'2" x 13'1"

Area: 114 sq. ft

Counted as living area: Yes