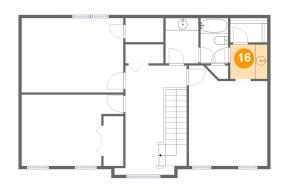

#### 6 Floor 2 - Bath

Dimensions: 6'1" x 5'7"

Area: 34 sq. ft

Counted as living area: Yes

Heated: Yes Finished: Yes Enclosed: Yes Contiguous: Yes Permitted: Yes Wet space: Yes Addition: No Conversion: No