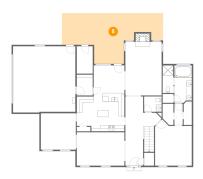

#### Floor 2 - Bedroom

Dimensions: 12'9" x 16'4"

Area: 186 sq. ft

Counted as living area: Yes