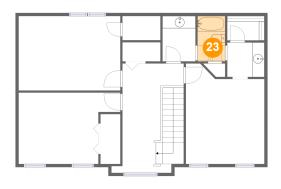

#### Floor 2 - Bath

Dimensions: 4'6" x 7'5"

Area: 33 sq. ft

Counted as living area: Yes