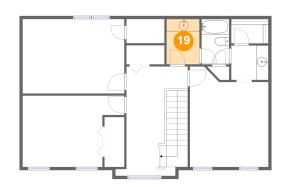

#### Floor 2 - Hall

Dimensions: 10'0" x 17'10"

**Area:** 177 sq. ft

Counted as living area: Yes