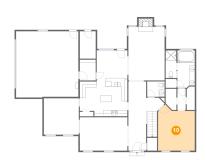

#### 4 Floor 1 - Bath

Dimensions: 10'2" x 13'1"

Area: 114 sq. ft

Counted as living area: Yes