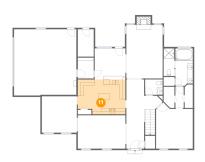

### Floor 1 - Living Room

**Dimensions:** 12'7" x 18'9"

Area: 250 sq. ft

Counted as living area: Yes

Heated: Yes Finished: Yes Enclosed: Yes Contiguous: Yes Permitted: Yes Wet space: No Addition: No Conversion: No