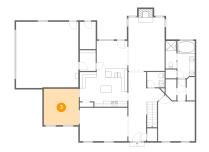

#### Floor 1 - Bedroom

**Dimensions**: 12'9" x 16'1"

**Area:** 182 sq. ft

Counted as living area: Yes

Heated: Yes Finished: Yes Enclosed: Yes Contiguous: Yes Permitted: Yes Wet space: No Addition: No Conversion: No