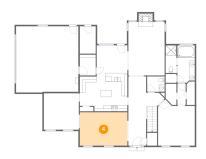

### Floor 1 - Living Room

**Dimensions:** 12'7" x 18'9"

Area: 250 sq. ft

Counted as living area: Yes

Heated: Yes Finished: Yes Enclosed: Yes Contiguous: Yes Permitted: Yes Wet space: No Addition: No Conversion: No