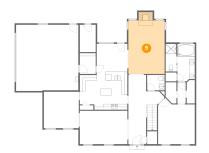

#### Floor 2 - Bedroom

Dimensions: 12'9" x 16'4"

Area: 186 sq. ft

Counted as living area: Yes