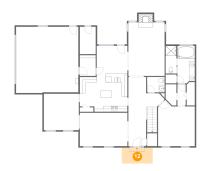

### Floor 1 - Utility

**Dimensions:** 5'7" x 7'3"

Area: 40 sq. ft

Counted as living area: Yes

Heated: Yes Finished: Yes Enclosed: Yes Contiguous: Yes Permitted: Yes Wet space: No Addition: No Conversion: No