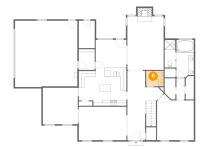

#### 2 Floor 1 - Hall

Dimensions: 2'11" x 7'4"

Area: 21 sq. ft

Counted as living area: Yes