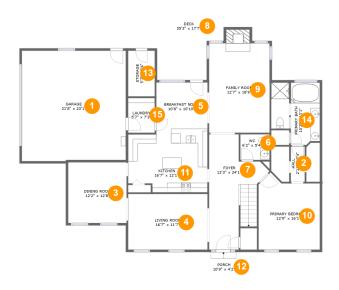

#### **Room dimensions**

Floor 1 Total sqft: 2820 Living area: 1735

| #  |             | Dimensions     | sqft       | Counted as living area |
|----|-------------|----------------|------------|------------------------|
| 1  | Garage      | 21'8" x 23'1"  | 497 sq. ft | No                     |
| 2  | Hall        | 2'11" x 7'4"   | 21 sq. ft  | Yes                    |
| 3  | Dining Room | 12'2" x 12'8"  | 154 sq. ft | Yes                    |
| 4  | Living Room | 16'7" x 11'7"  | 192 sq. ft | Yes                    |
| 5  | Nook        | 10'8" x 10'10" | 116 sq. ft | Yes                    |
| 6  | Bath        | 6'2" x 5'4"    | 33 sq. ft  | Yes                    |
| 7  | Entry       | 12'3" x 24'1"  | 206 sq. ft | Yes                    |
| 8  | Outdoor     | 35'3" x 17'7"  | 419 sq. ft | No                     |
| 9  | Living Room | 12'7" x 18'9"  | 250 sq. ft | Yes                    |
| 10 | Bedroom     | 12'9" x 16'1"  | 182 sq. ft | Yes                    |
| 11 | Kitchen     | 16'7" x 12'1"  | 191 sq. ft | Yes                    |

| #  |         | Dimensions    | sqft       | Counted as living area |
|----|---------|---------------|------------|------------------------|
| 12 | Outdoor | 10'9" x 4'2"  | 60 sq. ft  | No                     |
| 13 | Storage | 5'7" x 9'6"   | 53 sq. ft  | No                     |
| 14 | Bath    | 10'2" x 13'1" | 114 sq. ft | Yes                    |
| 15 | Utility | 5'7" x 7'3"   | 40 sq. ft  | Yes                    |