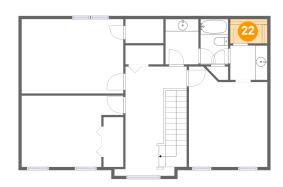

#### Floor 2 - Bath

Dimensions: 5'5" x 7'5"

Area: 40 sq. ft

Counted as living area: Yes

Heated: Yes Finished: Yes Enclosed: Yes Contiguous: Yes Permitted: Yes Wet space: Yes Addition: No Conversion: No