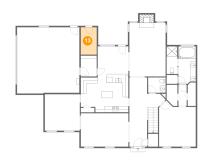

### Floor 1 - Garage

**Dimensions:** 21'8" x 23'1"

**Area:** 497 sq. ft

Counted as living area: No

Heated: No Finished: No Enclosed: Yes Contiguous: Yes Permitted: Yes Wet space: No Addition: No Conversion: No