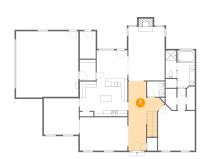

#### 4 Floor 1 - Bath

Dimensions: 10'2" x 13'1"

Area: 114 sq. ft

Counted as living area: Yes