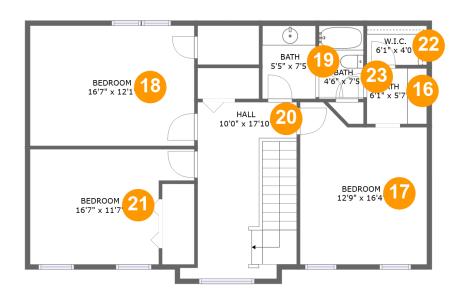

#### **Room dimensions**

Floor 2 Total sqft: 1044 Living area: 1044

| #  |         | Dimensions     | sqft       | Counted as living area |
|----|---------|----------------|------------|------------------------|
| 16 | Bath    | 6'1" x 5'7"    | 34 sq. ft  | Yes                    |
| 17 | Bedroom | 12'9" x 16'4"  | 186 sq. ft | Yes                    |
| 18 | Bedroom | 16'7" x 12'1"  | 201 sq. ft | Yes                    |
| 19 | Bath    | 5'5" x 7'5"    | 40 sq. ft  | Yes                    |
| 20 | Hall    | 10'0" x 17'10" | 177 sq. ft | Yes                    |
| 21 | Bedroom | 16'7" x 11'7"  | 162 sq. ft | Yes                    |
| 22 | Cl      | 6'1" x 4'0"    | 24 sq. ft  | Yes                    |
| 23 | Bath    | 4'6" x 7'5"    | 33 sq. ft  | Yes                    |