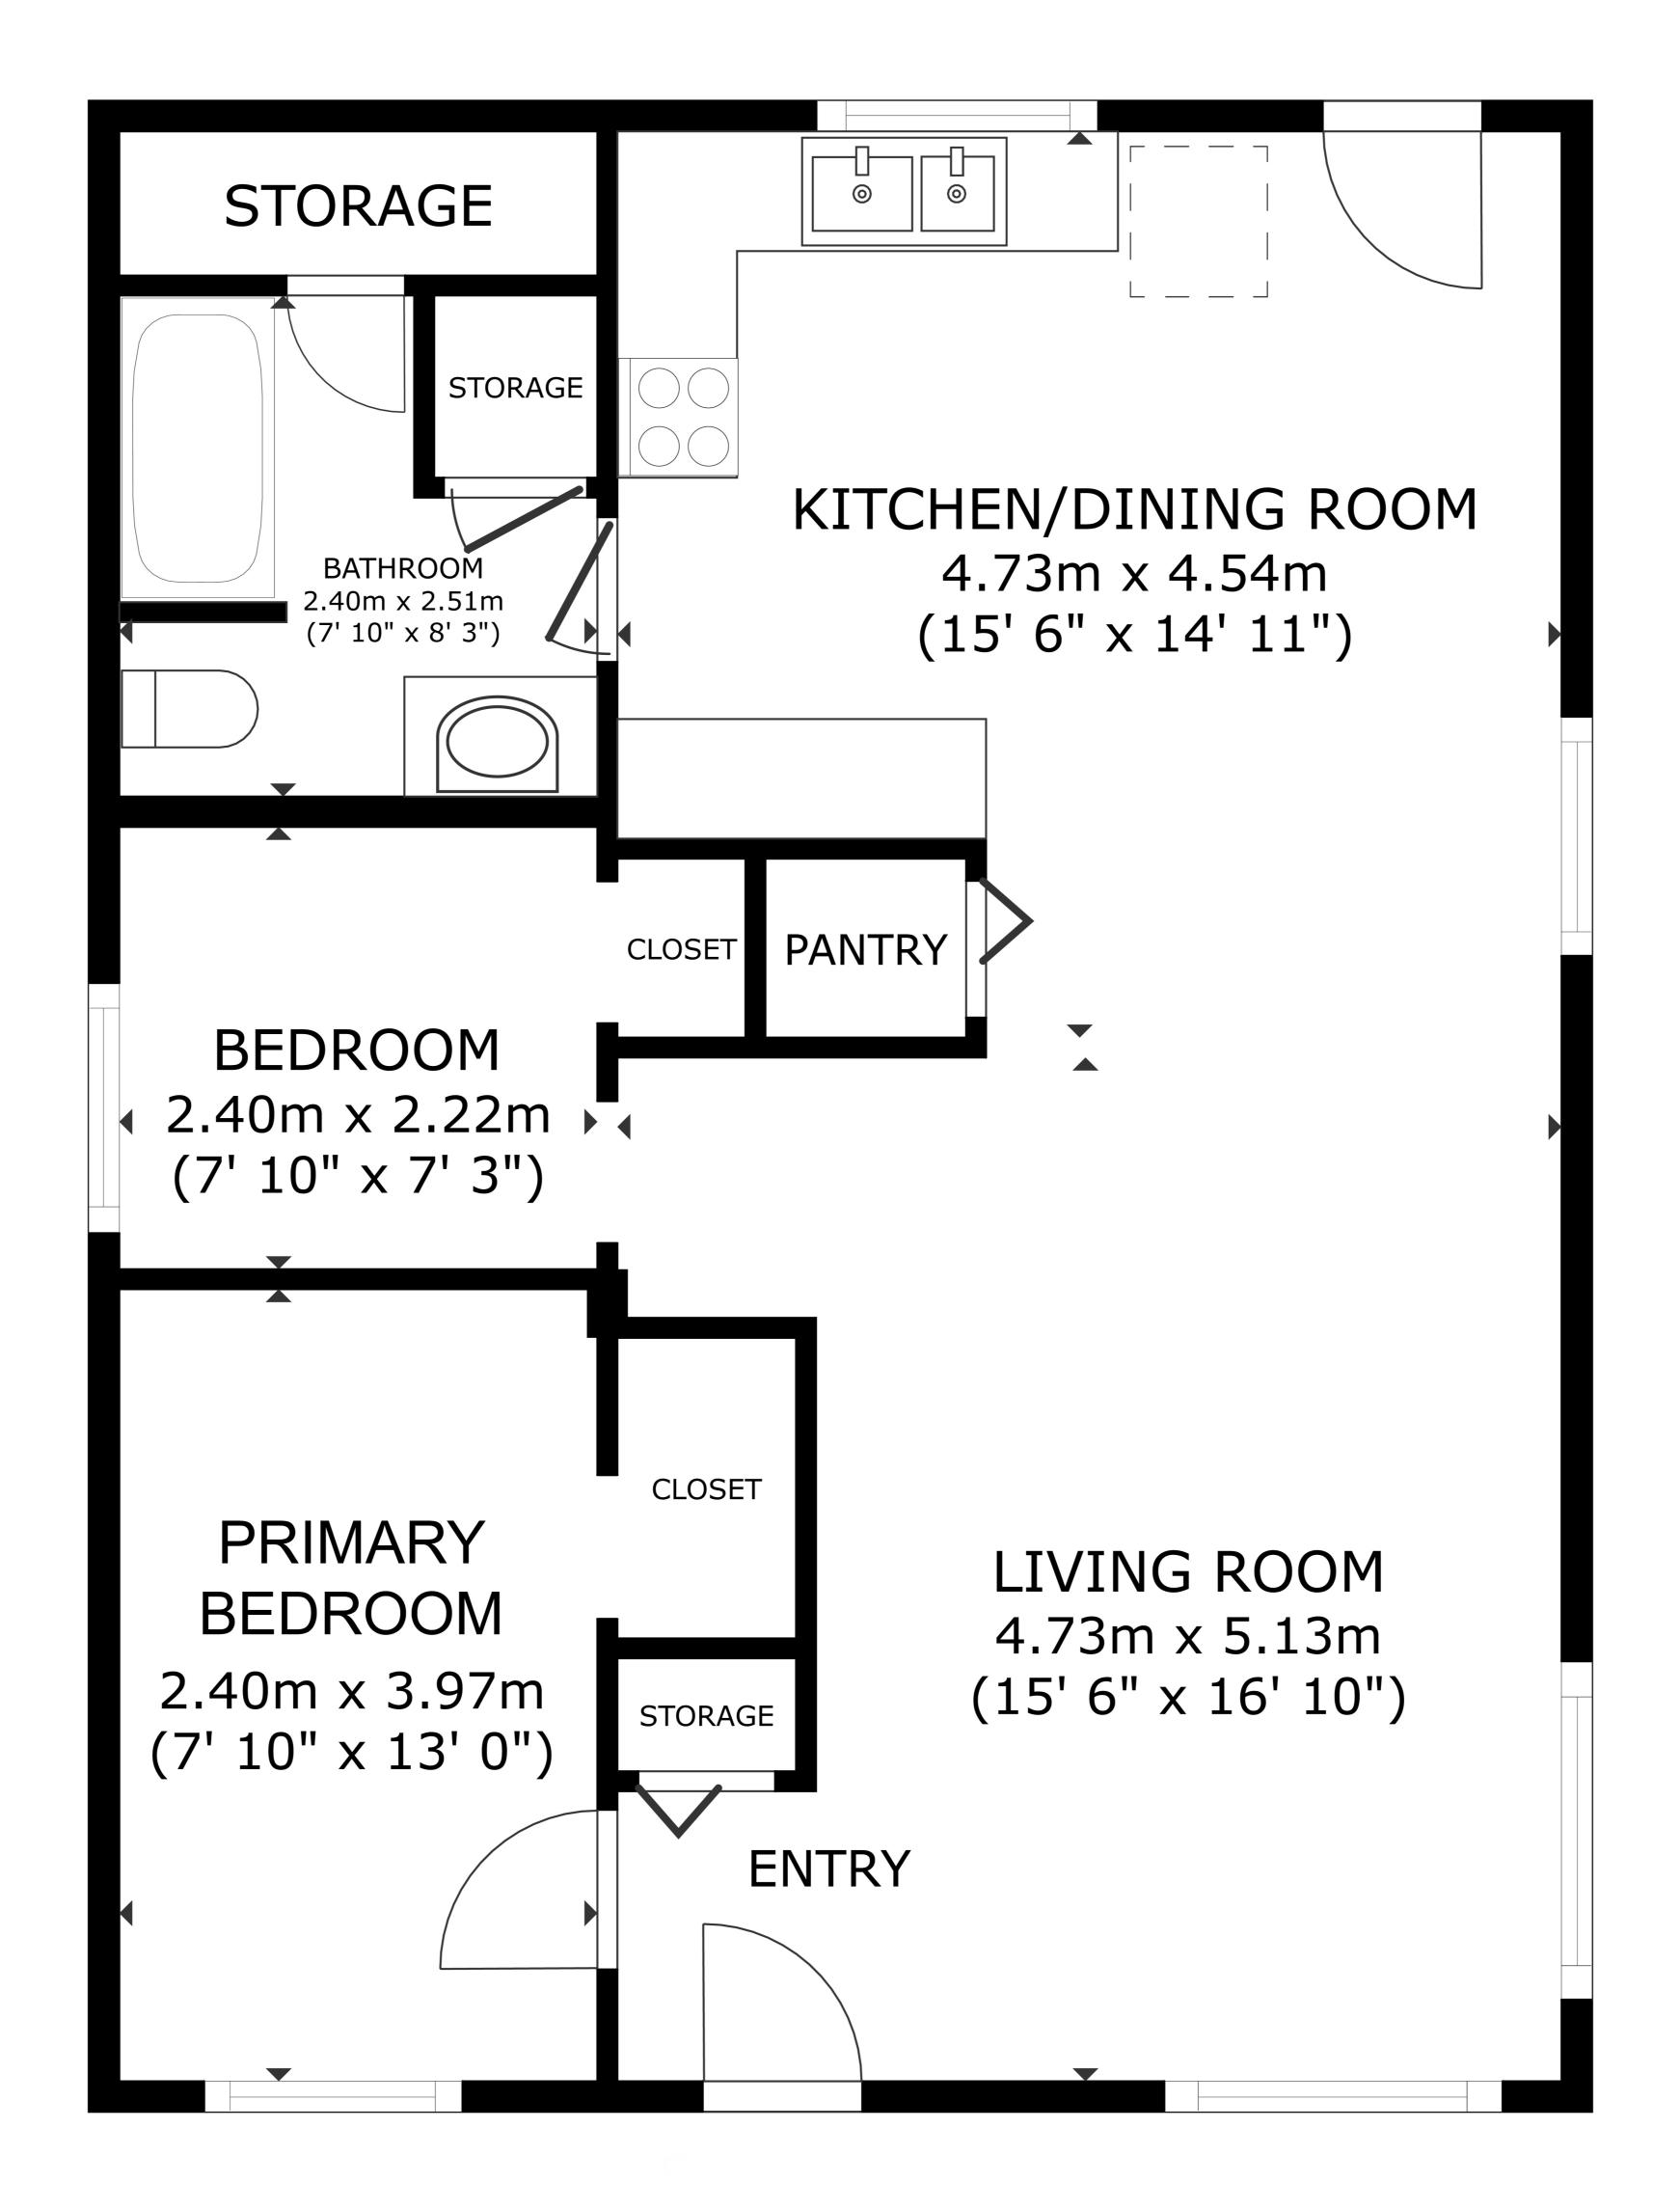

#### Floor Area Totals

|                             | Level | Metric (m <sup>2</sup> ) | Imperial (ft <sup>2</sup> ) |  |
|-----------------------------|-------|--------------------------|-----------------------------|--|
| Main Floor                  | 1     | 75.89                    | 816.87                      |  |
| Total Above Ground RMS Area |       | 75.89                    | 816.87                      |  |

## **Room Dimensions**

|                 | Level | Metric (m) Imperial (ft) |               |  |
|-----------------|-------|--------------------------|---------------|--|
| Living Room     | 1     | 4.73 x 5.13              | 15.52 x 16.83 |  |
| Kitchen         | 1     | 4.73 x 4.54              | 15.52 x 14.90 |  |
| Primary Bedroom | 1     | 2.40 x 3.97              | 7.87 x 13.03  |  |
| Bedroom 2       | 1     | 2.40 x 2.22              | 7.87 x 7.28   |  |

## **Bathroom Count**

|            | Level | Pieces |
|------------|-------|--------|
| Bathroom 1 | 1     | 4      |

587-566-6774 info@jcvisuals.ca www.jcvisuals.ca

MAIN FLOOR 75.89 m<sup>2</sup>(817 sq ft)