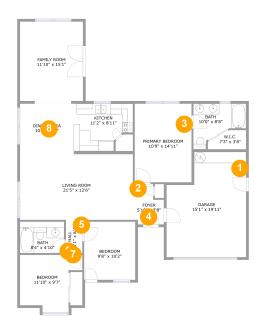

| Room number | Room name       | Room area     | Room Dimensions |
|-------------|-----------------|---------------|-----------------|
| 1           | Garage          | 268 sq. ft    | 15'1" x 19'11"  |
| 2           | Primary Bedroom | 160 sq. ft    | 10'9" x 14'11"  |
| 3           | No Space        | No dimensions | No dimensions   |
| 4           | Foyer           | 38 sq. ft     | 5'10" x 7'8"    |
| 5           | Bedroom         | 107 sq. ft    | 9'8" x 10'2"    |
| 6           | Bath            | 50 sq. ft     | 8'4" x 4'10"    |
| 7           | Bedroom         | 96 sq. ft     | 11'10" x 9'7"   |
| 8           | Dining Area     | 98 sq. ft     | 10'3" x 9'6"    |

GARAGE (1) Floor 1 / 268 sq. ft

#### PRIMARY BEDROOM (2)

Floor 1 / 160 sq. ft

No space (3)
Floor 1 / No dimensions

FOYER (4) Floor 1 / 38 sq. ft

BEDROOM (5) Floor 1 / 107 sq. ft

BATH (6) Floor 1 / 50 sq. ft

BEDROOM (7) Floor 1 / 96 sq. ft

#### DINING AREA (8)

Floor 1 / 98 sq. ft