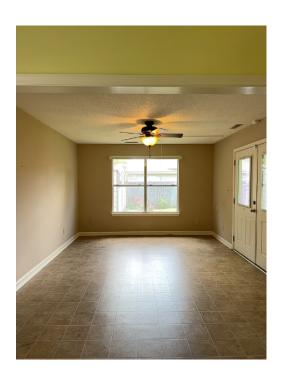

| 268 sq. ft    | 15'1" x 19'11"  |
| 2           | Primary Bedroom | 160 sq. ft    | 10'9" x 14'11"  |
| 3           | No Space        | No dimensions | No dimensions   |
| 4           | Foyer           | 38 sq. ft     | 5'10" x 7'8"    |
| 5           | Bedroom         | 107 sq. ft    | 9'8" x 10'2"    |
| 6           | Bath            | 50 sq. ft     | 8'4" x 4'10"    |
| 7           | Bedroom         | 96 sq. ft     | 11'10" x 9'7"   |
| 8           | Dining Area     | 98 sq. ft     | 10'3" x 9'6"    |





GARAGE (1) Floor 1 / 268 sq. ft





#### PRIMARY BEDROOM (2)

Floor 1 / 160 sq. ft







No space (3)
Floor 1 / No dimensions





FOYER (4) Floor 1 / 38 sq. ft







BEDROOM (5) Floor 1 / 107 sq. ft





BATH (6) Floor 1 / 50 sq. ft







BEDROOM (7) Floor 1 / 96 sq. ft





#### DINING AREA (8)

Floor 1 / 98 sq. ft







#### DINING AREA (8)

Floor 1 / 98 sq. ft