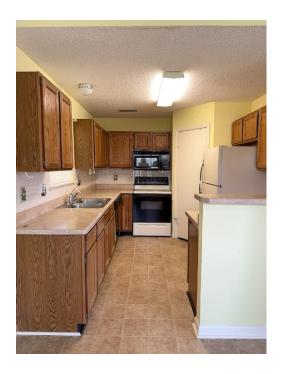

| Primary Bedroom | 160 sq. ft    | 10'9" x 14'11"  |
| 3           | No Space        | No dimensions | No dimensions   |
| 4           | Foyer           | 38 sq. ft     | 5'10" x 7'8"    |
| 5           | Bedroom         | 107 sq. ft    | 9'8" x 10'2"    |
| 6           | Bath            | 50 sq. ft     | 8'4" x 4'10"    |
| 7           | Bedroom         | 96 sq. ft     | 11'10" x 9'7"   |
| 8           | Dining Area     | 98 sq. ft     | 10'3" x 9'6"    |





GARAGE (1) Floor 1 / 268 sq. ft





#### PRIMARY BEDROOM (2)

Floor 1 / 160 sq. ft







No space (3)
Floor 1 / No dimensions





FOYER (4) Floor 1 / 38 sq. ft







BEDROOM (5) Floor 1 / 107 sq. ft





BATH (6) Floor 1 / 50 sq. ft







BEDROOM (7) Floor 1 / 96 sq. ft





#### DINING AREA (8)

Floor 1 / 98 sq. ft







#### DINING AREA (8)

Floor 1 / 98 sq. ft