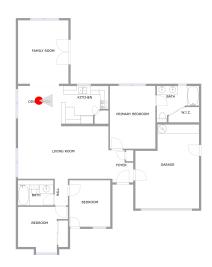

| Room number | Room name       | Room area     | Room Dimensions |
|-------------|-----------------|---------------|-----------------|
| 1           | Garage          | 268 sq. ft    | 15'1" x 19'11"  |
| 2           | Primary Bedroom | 160 sq. ft    | 10'9" x 14'11"  |
| 3           | No Space        | No dimensions | No dimensions   |
| 4           | Foyer           | 38 sq. ft     | 5'10" x 7'8"    |
| 5           | Bedroom         | 107 sq. ft    | 9'8" x 10'2"    |
| 6           | Bath            | 50 sq. ft     | 8'4" x 4'10"    |
| 7           | Bedroom         | 96 sq. ft     | 11'10" x 9'7"   |
| 8           | Dining Area     | 98 sq. ft     | 10'3" x 9'6"    |

GARAGE (1) Floor 1 / 268 sq. ft

#### PRIMARY BEDROOM (2)

Floor 1 / 160 sq. ft

No space (3)
Floor 1 / No dimensions

FOYER (4) Floor 1 / 38 sq. ft

BEDROOM (5) Floor 1 / 107 sq. ft

BATH (6) Floor 1 / 50 sq. ft

BEDROOM (7) Floor 1 / 96 sq. ft

#### DINING AREA (8)

Floor 1 / 98 sq. ft