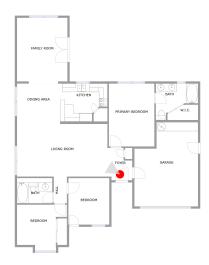

| Room number | Room name       | Room area     | Room Dimensions |
|-------------|-----------------|---------------|-----------------|
| 1           | Garage          | 268 sq. ft    | 15'1" x 19'11"  |
| 2           | Primary Bedroom | 160 sq. ft    | 10'9" x 14'11"  |
| 3           | No Space        | No dimensions | No dimensions   |
| 4           | Foyer           | 38 sq. ft     | 5'10" x 7'8"    |
| 5           | Bedroom         | 107 sq. ft    | 9'8" x 10'2"    |
| 6           | Bath            | 50 sq. ft     | 8'4" x 4'10"    |
| 7           | Bedroom         | 96 sq. ft     | 11'10" x 9'7"   |
| 8           | Dining Area     | 98 sq. ft     | 10'3" x 9'6"    |