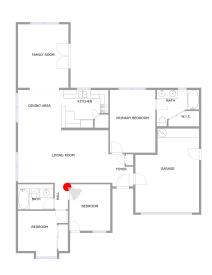

| Room number | Room name       | Room area     | Room Dimensions |
|-------------|-----------------|---------------|-----------------|
| 1           | Garage          | 268 sq. ft    | 15'1" x 19'11"  |
| 2           | Primary Bedroom | 160 sq. ft    | 10'9" x 14'11"  |
| 3           | No Space        | No dimensions | No dimensions   |
| 4           | Foyer           | 38 sq. ft     | 5'10" x 7'8"    |
| 5           | Bedroom         | 107 sq. ft    | 9'8" x 10'2"    |
| 6           | Bath            | 50 sq. ft     | 8'4" x 4'10"    |
| 7           | Bedroom         | 96 sq. ft     | 11'10" x 9'7"   |
| 8           | Dining Area     | 98 sq. ft     | 10'3" x 9'6"    |