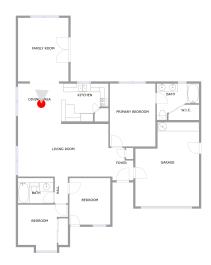

| Room number | Room name       | Room area     | Room Dimensions |
|-------------|-----------------|---------------|-----------------|
| 1           | Garage          | 268 sq. ft    | 15'1" x 19'11"  |
| 2           | Primary Bedroom | 160 sq. ft    | 10'9" x 14'11"  |
| 3           | No Space        | No dimensions | No dimensions   |
| 4           | Foyer           | 38 sq. ft     | 5'10" x 7'8"    |
| 5           | Bedroom         | 107 sq. ft    | 9'8" x 10'2"    |
| 6           | Bath            | 50 sq. ft     | 8'4" x 4'10"    |
| 7           | Bedroom         | 96 sq. ft     | 11'10" x 9'7"   |
| 8           | Dining Area     | 98 sq. ft     | 10'3" x 9'6"    |

GARAGE (1) Floor 1 / 268 sq. ft

#### PRIMARY BEDROOM (2)

Floor 1 / 160 sq. ft

No space (3)
Floor 1 / No dimensions

FOYER (4) Floor 1 / 38 sq. ft

BEDROOM (5) Floor 1 / 107 sq. ft

BATH (6) Floor 1 / 50 sq. ft

BEDROOM (7) Floor 1 / 96 sq. ft

#### DINING AREA (8)

Floor 1 / 98 sq. ft