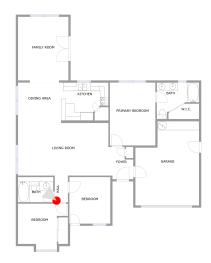

| Room number | Room name       | Room area     | Room Dimensions |
|-------------|-----------------|---------------|-----------------|
| 1           | Garage          | 268 sq. ft    | 15'1" x 19'11"  |
| 2           | Primary Bedroom | 160 sq. ft    | 10'9" x 14'11"  |
| 3           | No Space        | No dimensions | No dimensions   |
| 4           | Foyer           | 38 sq. ft     | 5'10" x 7'8"    |
| 5           | Bedroom         | 107 sq. ft    | 9'8" x 10'2"    |
| 6           | Bath            | 50 sq. ft     | 8'4" x 4'10"    |
| 7           | Bedroom         | 96 sq. ft     | 11'10" x 9'7"   |
| 8           | Dining Area     | 98 sq. ft     | 10'3" x 9'6"    |

GARAGE (1) Floor 1 / 268 sq. ft

#### PRIMARY BEDROOM (2)

Floor 1 / 160 sq. ft

No space (3)
Floor 1 / No dimensions

FOYER (4) Floor 1 / 38 sq. ft

BEDROOM (5) Floor 1 / 107 sq. ft

BATH (6) Floor 1 / 50 sq. ft

BEDROOM (7) Floor 1 / 96 sq. ft

#### DINING AREA (8)

Floor 1 / 98 sq. ft