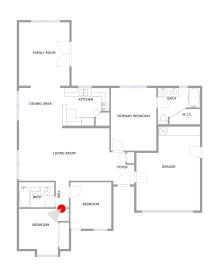

| Room number | Room name       | Room area     | Room Dimensions |
|-------------|-----------------|---------------|-----------------|
| 1           | Garage          | 268 sq. ft    | 15'1" x 19'11"  |
| 2           | Primary Bedroom | 160 sq. ft    | 10'9" x 14'11"  |
| 3           | No Space        | No dimensions | No dimensions   |
| 4           | Foyer           | 38 sq. ft     | 5'10" x 7'8"    |
| 5           | Bedroom         | 107 sq. ft    | 9'8" x 10'2"    |
| 6           | Bath            | 50 sq. ft     | 8'4" x 4'10"    |
| 7           | Bedroom         | 96 sq. ft     | 11'10" x 9'7"   |
| 8           | Dining Area     | 98 sq. ft     | 10'3" x 9'6"    |

GARAGE (1) Floor 1 / 268 sq. ft

#### PRIMARY BEDROOM (2)

Floor 1 / 160 sq. ft

No space (3)
Floor 1 / No dimensions

FOYER (4) Floor 1 / 38 sq. ft

BEDROOM (5) Floor 1 / 107 sq. ft

BATH (6) Floor 1 / 50 sq. ft

BEDROOM (7) Floor 1 / 96 sq. ft

#### DINING AREA (8)

Floor 1 / 98 sq. ft