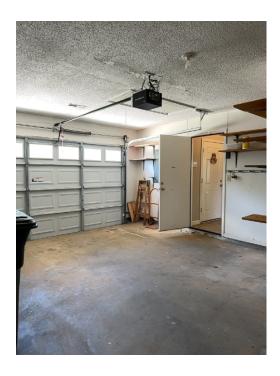

| Room number | Room name       | Room area     | Room Dimensions |
|-------------|-----------------|---------------|-----------------|
| 1           | Garage          | 268 sq. ft    | 15'1" x 19'11"  |
| 2           | Primary Bedroom | 160 sq. ft    | 10'9" x 14'11"  |
| 3           | No Space        | No dimensions | No dimensions   |
| 4           | Foyer           | 38 sq. ft     | 5'10" x 7'8"    |
| 5           | Bedroom         | 107 sq. ft    | 9'8" x 10'2"    |
| 6           | Bath            | 50 sq. ft     | 8'4" x 4'10"    |
| 7           | Bedroom         | 96 sq. ft     | 11'10" x 9'7"   |
| 8           | Dining Area     | 98 sq. ft     | 10'3" x 9'6"    |





GARAGE (1) Floor 1 / 268 sq. ft





#### PRIMARY BEDROOM (2)

Floor 1 / 160 sq. ft







No space (3)
Floor 1 / No dimensions





FOYER (4) Floor 1 / 38 sq. ft







BEDROOM (5) Floor 1 / 107 sq. ft





BATH (6) Floor 1 / 50 sq. ft







BEDROOM (7) Floor 1 / 96 sq. ft





#### DINING AREA (8)

Floor 1 / 98 sq. ft







#### DINING AREA (8)

Floor 1 / 98 sq. ft