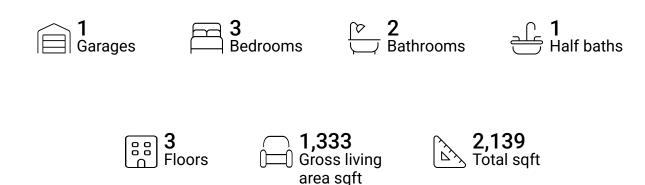

#### **Property summary**







#### **Room dimensions**

Floor 1 Total sqft: 597 Living area: 0

| # |             | Dimensions    | sqft       | Counted as living area |
|---|-------------|---------------|------------|------------------------|
| 1 | Utility     | 9'3" x 25'9"  | 180 sq. ft | No                     |
| 2 | Family Room | 11'3" x 22'9" | 236 sq. ft | No                     |
| 3 | Storage     | 8'4" x 17'3"  | 125 sq. ft | No                     |





#### **Room dimensions**

Floor 2 Total sqft: 810 Living area: 606

| #  |             | Dimensions    | sqft       | Counted as living area |
|----|-------------|---------------|------------|------------------------|
| 4  | Dining Area | 9'3" x 9'11"  | 91 sq. ft  | Yes                    |
| 5  | Living Room | 9'5" x 16'8"  | 156 sq. ft | Yes