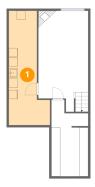

#### **Room dimensions**

Floor 1 Total sqft: 597 Living area: 0

| # |             | Dimensions    | sqft       | Counted as living area |
|---|-------------|---------------|------------|------------------------|
| 1 | Utility     | 9'3" x 25'9"  | 180 sq. ft | No                     |
| 2 | Family Room | 11'3" x 22'9" | 236 sq. ft | No                     |
| 3 | Storage     | 8'4" x 17'3"  | 125 sq. ft | No                     |

### Floor 1 - Family Room

Dimensions: 11'3" x 22'9"

Area: 236 sq. ft

Counted as living area: No

Heated: Yes Finished: Yes Enclosed: Yes Contiguous: No Permitted: Yes Wet space: No Addition: No Conversion: No