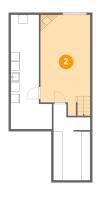

#### **Room dimensions**

Floor 1 Total sqft: 597 Living area: 0

| # |             | Dimensions    | sqft       | Counted as living area |
|---|-------------|---------------|------------|------------------------|
| 1 | Utility     | 9'3" x 25'9"  | 180 sq. ft | No                     |
| 2 | Family Room | 11'3" x 22'9" | 236 sq. ft | No                     |
| 3 | Storage     | 8'4" x 17'3"  | 125 sq. ft | No                     |

## Floor 1 - Storage

**Dimensions:** 8'4" x 17'3"

**Area:** 125 sq. ft

Counted as living area: No

Heated: No Finished: No Enclosed: No Contiguous: Yes Permitted: Yes Wet space: No Addition: No Conversion: No