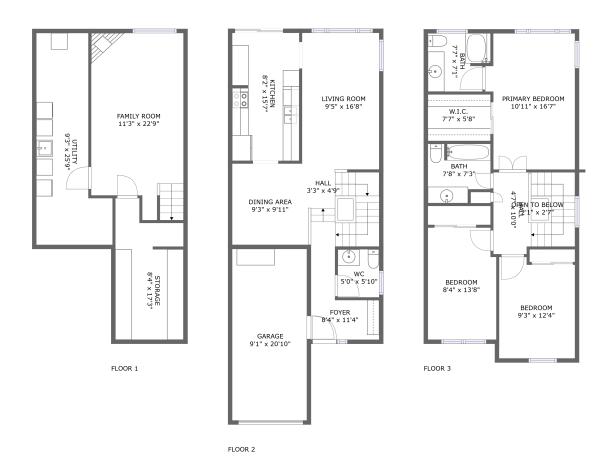

#### **Room dimensions**

Floor 1 Total sqft: 597 Living area: 0

| # |             | Dimensions    | sqft       | Counted as living area |
|---|-------------|---------------|------------|------------------------|
| 1 | Utility     | 9'3" x 25'9"  | 180 sq. ft | No                     |
| 2 | Family Room | 11'3" x 22'9" | 236 sq. ft | No                     |
| 3 | Storage     | 8'4" x 17'3"  | 125 sq. ft | No                     |

#### **Room dimensions**

Floor 2 Total sqft: 810 Living area: 606

| #  |             | Dimensions    | sqft       | Counted as living area |
|----|-------------|---------------|------------|------------------------|
| 4  | Dining Area | 9'3" x 9'11"  | 91 sq. ft  | Yes                    |
| 5  | Living Room | 9'5" x 16'8"  | 156 sq. ft | Yes                    |
| 6  | Hall        | 3'3" x 4'9"   | 80 sq. ft  | Yes                    |
| 7  | Foyer       | 8'4" x 11'4"  | 59 sq. ft  | Yes                    |
| 8  | WC          | 5'0" x 5'10"  | 29 sq. ft  | Yes                    |
| 9  | Kitchen     | 8'2" x 15'7"  | 127 sq. ft | Yes                    |
| 10 | Garage      | 9'1" x 20'10" | 190 sq. ft | No                     |

#### **Room dimensions**

Floor 3 Total sqft: 732 Living area: 727

| #  |                 | Dimensions     | sqft       | Counted as living area |
|----|-----------------|----------------|------------|------------------------|
| 11 | Open To Below   | 2'1" x 2'7"    | 5 sq. ft   | No                     |
| 12 | W.I.C.          | 7'7" x 5'8"    | 43 sq. ft  | Yes                    |
| 13 | Bath            | 7'7" x 7'1"    | 50 sq. ft  | Yes                    |
| 14 | Bedroom         | 9'3" x 12'4"   | 108 sq. ft | Yes                    |
| 15 | Bath            | 7'8" x 7'3"    | 50 sq. ft  | Yes                    |
| 16 | Hall            | 4'7" x 10'0"   | 83 sq. ft  | Yes                    |
| 17 | Bedroom         | 8'4" x 13'8"   | 111 sq. ft | Yes                    |
| 18 | Primary Bedroom | 10'11" x 16'7" | 168 sq. ft | Yes                    |