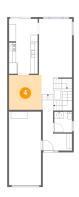

### 9 Floor 2 - Kitchen

**Dimensions**: 8'2" x 15'7" **Area**: 127 sq. ft

Counted as living area: Yes

Heated: Yes Finished: Yes Enclosed: Yes Contiguous: Yes Permitted: Yes Wet space: No Addition: No Conversion: No