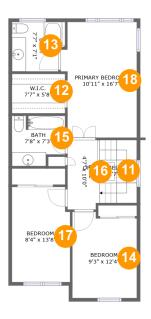

#### **Room dimensions**

Floor 1 Total sqft: 597 Living area: 0

| # |             | Dimensions    | sqft       | Counted as living area |
|---|-------------|---------------|------------|------------------------|
| 1 | Utility     | 9'3" x 25'9"  | 180 sq. ft | No                     |
| 2 | Family Room | 11'3" x 22'9" | 236 sq. ft | No                     |
| 3 | Storage     | 8'4" x 17'3"  | 125 sq. ft | No                     |

## Floor 1 - Utility

**Dimensions:** 9'3" x 25'9" **Area:** 180 sq. ft

Counted as living area: No

Heated: Yes Finished: Yes Enclosed: Yes Contiguous: No Permitted: Yes Wet space: No Addition: No Conversion: No