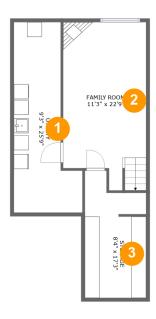

#### **Room dimensions**

Floor 1 Total sqft: 597 Living area: 0

| # |             | Dimensions    | sqft       | Counted as living area |
|---|-------------|---------------|------------|------------------------|
| 1 | Utility     | 9'3" x 25'9"  | 180 sq. ft | No                     |
| 2 | Family Room | 11'3" x 22'9" | 236 sq. ft | No                     |
| 3 | Storage     | 8'4" x 17'3"  | 125 sq. ft | No                     |

## Floor 1 - Utility

**Dimensions:** 9'3" x 25'9" **Area:** 180 sq. ft

Counted as living area: No

Heated: Yes Finished: Yes Enclosed: Yes Contiguous: No Permitted: Yes Wet space: No Addition: No Conversion: No

### Floor 1 - Family Room

Dimensions: 11'3" x 22'9"

Area: 236 sq. ft

Counted as living area: No

Heated: Yes Finished: Yes Enclosed: Yes Contiguous: No Permitted: Yes Wet space: No Addition: No Conversion: No

## Floor 1 - Storage

**Dimensions:** 8'4" x 17'3"

**Area:** 125 sq. ft

Counted as living area: No

Heated: No Finished: No Enclosed: No Contiguous: Yes Permitted: Yes Wet space: No Addition: No Conversion: No