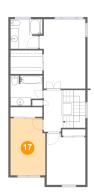

#### 17

#### Floor 3 - Bedroom

Dimensions: 8'4" x 13'8"

Area: 111 sq. ft

Counted as living area: Yes

Finished: Yes Enclosed: Yes Contiguous: Yes Permitted: Yes Wet space: No Addition: No Conversion: No

Heated: Yes