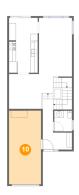

## Floor 3 - Open To Below

Dimensions: 2'1" x 2'7"

Area: 5 sq. ft

Counted as living area: No

Heated: No Finished: No Enclosed: No Contiguous: Yes Permitted: No Wet space: No Addition: No Conversion: No

**10** Floor 3 - W.I.C.

Dimensions: 7'7" x 5'8"

Area: 43 sq. ft

Counted as living area: Yes

Heated: Yes Finished: Yes Enclosed: Yes Contiguous: Yes Permitted: Yes Wet space: No Addition: No Conversion: No