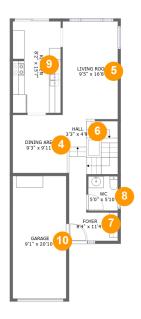

#### **Room dimensions**

Floor 2 Total sqft: 810 Living area: 606

| #  |             | Dimensions    | sqft       | Counted as living area |
|----|-------------|---------------|------------|------------------------|
| 4  | Dining Area | 9'3" x 9'11"  | 91 sq. ft  | Yes                    |
| 5  | Living Room | 9'5" x 16'8"  | 156 sq. ft | Yes                    |
| 6  | Hall        | 3'3" x 4'9"   | 80 sq. ft  | Yes                    |
| 7  | Foyer       | 8'4" x 11'4"  | 59 sq. ft  | Yes                    |
| 8  | WC          | 5'0" x 5'10"  | 29 sq. ft  | Yes                    |
| 9  | Kitchen     | 8'2" x 15'7"  | 127 sq. ft | Yes                    |
| 10 | Garage      | 9'1" x 20'10" | 190 sq. ft | No                     |

## Floor 2 - Dining Area

**Dimensions:** 9'3" x 9'11"

Area: 91 sq. ft

Counted as living area: Yes

Heated: Yes Finished: Yes Enclosed: Yes Contiguous: Yes Permitted: Yes Wet space: No Addition: No Conversion: No

### 5 Floor 2 - Living Room

Dimensions: 9'5" x 16'8"

**Area:** 156 sq. ft

Counted as living area: Yes

Heated: Yes Finished: Yes Enclosed: Yes Contiguous: Yes Permitted: Yes Wet space: No Addition: No Conversion: No

6 Floor 2 - Hall

Dimensions: 3'3" x 4'9"

Area: 80 sq. ft

Counted as living area: Yes

Heated: Yes Finished: Yes Enclosed: Yes Contiguous: Yes Permitted: Yes Wet space: No Addition: No Conversion: No

Floor 2 - Foyer

Dimensions: 8'4" x 11'4"

Area: 59 sq. ft

Counted as living area: Yes

Heated: Yes Finished: Yes Enclosed: Yes Contiguous: Yes Permitted: Yes Wet space: No Addition: No Conversion: No

Floor 2 - WC

**Dimensions:** 5'0" x 5'10"

Area: 29 sq. ft

Counted as living area: Yes

Heated: Yes Finished: Yes Enclosed: Yes Contiguous: Yes Permitted: Yes Wet space: Yes Addition: No Conversion: No

### 9 Floor 2 - Kitchen

**Dimensions**: 8'2" x 15'7" **Area**: 127 sq. ft

Counted as living area: Yes

Heated: Yes Finished: Yes Enclosed: Yes Contiguous: Yes Permitted: Yes Wet space: No Addition: No Conversion: No

### Floor 2 - Garage

Dimensions: 9'1" x 20'10"

Area: 190 sq. ft

Counted as living area: No

Heated: No Finished: No Enclosed: Yes Contiguous: Yes Permitted: Yes Wet space: No Addition: No Conversion: No