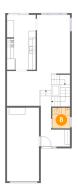

### Floor 2 - Garage

Dimensions: 9'1" x 20'10"

Area: 190 sq. ft

Counted as living area: No

Heated: No Finished: No Enclosed: Yes Contiguous: Yes Permitted: Yes Wet space: No Addition: No Conversion: No