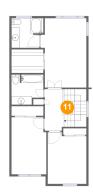

#### Floor 3 - Hall

Dimensions: 4'7" x 10'0"

Area: 83 sq. ft

Counted as living area: Yes

Heated: Yes Finished: Yes Enclosed: Yes Contiguous: Yes Permitted: Yes Wet space: No Addition: No Conversion: No