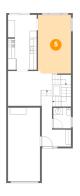

### 5 Floor 2 - Living Room

Dimensions: 9'5" x 16'8"

**Area:** 156 sq. ft

Counted as living area: Yes

Heated: Yes Finished: Yes Enclosed: Yes Contiguous: Yes Permitted: Yes Wet space: No Addition: No Conversion: No