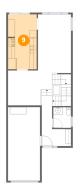

Dimensions: 7'7" x 5'8"

Area: 43 sq. ft

Counted as living area: Yes

Heated: Yes Finished: Yes Enclosed: Yes Contiguous: Yes Permitted: Yes Wet space: No Addition: No Conversion: No