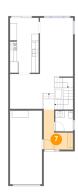

## Floor 2 - Dining Area

**Dimensions:** 9'3" x 9'11"

Area: 91 sq. ft

Counted as living area: Yes

Heated: Yes Finished: Yes Enclosed: Yes Contiguous: Yes Permitted: Yes Wet space: No Addition: No Conversion: No