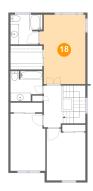

### 18

#### Floor 3 - Primary Bedroom

**Dimensions**: 10'11" x 16'7"

**Area:** 168 sq. ft

Counted as living area: Yes

Heated: Yes Finished: Yes Enclosed: Yes Contiguous: Yes Permitted: Yes Wet space: No Addition: No Conversion: No