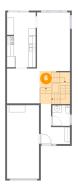

6 Floor 2 - Hall

Dimensions: 3'3" x 4'9"

Area: 80 sq. ft

Counted as living area: Yes

Heated: Yes Finished: Yes Enclosed: Yes Contiguous: Yes Permitted: Yes Wet space: No Addition: No Conversion: No

Floor 2 - Foyer

Dimensions: 8'4" x 11'4"

Area: 59 sq. ft

Counted as living area: Yes

Heated: Yes Finished: Yes Enclosed: Yes Contiguous: Yes Permitted: Yes Wet space: No Addition: No Conversion: No

Floor 2 - WC

**Dimensions:** 5'0" x 5'10"