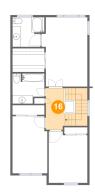

#### 16

#### Floor 3 - Hall

Dimensions: 4'7" x 10'0"

Area: 83 sq. ft

Counted as living area: Yes

Heated: Yes Finished: Yes Enclosed: Yes Contiguous: Yes Permitted: Yes Wet space: No Addition: No Conversion: No