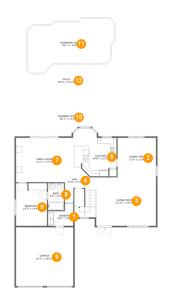

### **Room dimensions**

Floor 1 Total sqft: 3061 Living area: 1481

| #  |               | Dimensions     | sqft       | Counted as living area |
|----|---------------|----------------|------------|------------------------|
| 1  | Laundry       | 8'6" x 7'6"    | 49 sq. ft  | Yes                    |
| 2  | Dining Area   | 13'0" x 13'4"  | 173 sq. ft | Yes                    |
| 3  | Living Room   | 23'10" x 16'3" | 393 sq. ft | Yes                    |
| 4  | Hall          | 6'10" x 9'2"   | 45 sq. ft  | Yes                    |
| 5  | Kitchen       | 14'8" x 16'2"  | 191 sq. ft | Yes                    |
| 6  | Garage        | 19'3" x 19'10" | 382 sq. ft | No                     |
| 7  | Family Room   | 21'11" x 15'0" | 289 sq. ft | Yes                    |
| 8  | Bath          | 5'5" x 9'1"    | 49 sq. ft  | Yes                    |
| 9  | Bedroom       | 10'5" x 14'4"  | 133 sq. ft | Yes                    |
| 10 | Covered Patio | 36'3" x 12'6"  | 431 sq. ft | No                     |
| 11 | Swimming Pool | 29'1" x 16'0"  | 418 sq. ft | No                     |

| #  |       | Dimensions     | sqft        | Counted as living area |
|----|-------|----------------|-------------|------------------------|
| 12 | Patio | 36'3" x 31'10" | 1156 sq. ft | No                     |