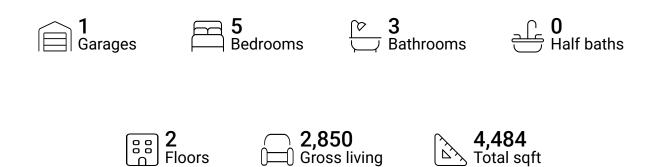

## **Property summary**



area sqft





### **Room dimensions**

Floor 1 Total sqft: 3061 Living area: 1481

| #  |               | Dimensions     | sqft       | Counted as living area |
|----|---------------|----------------|------------|------------------------|
| 1  | Laundry       | 8'6" x 7'6"    | 49 sq. ft  | Yes                    |
| 2  | Dining Area   | 13'0" x 13'4"  | 173 sq. ft | Yes                    |
| 3  | Living Room   | 23'10" x 16'3" | 393 sq. ft | Yes                    |
| 4  | Hall          | 6'10" x 9'2"   | 45 sq. ft  | Yes                    |
| 5  | Kitchen       | 14'8" x 16'2"  | 191 sq. ft | Yes                    |
| 6  | Garage        | 19'3" x 19'10" | 382 sq. ft | No                     |
| 7  | Family Room   | 21'11" x 15'0" | 289 sq. ft | Yes                    |
| 8  | Bath