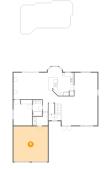

# Floor 1 - Family Room

Dimensions: 21'11" x 15'0"

**Area:** 289 sq. ft

Counted as living area: Yes

Heated: Yes Finished: Yes Enclosed: Yes Contiguous: Yes Permitted: Yes Wet space: No Addition: No Conversion: No