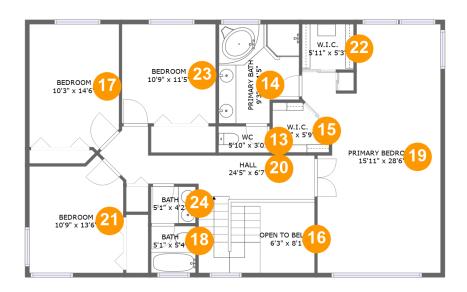

### **Room dimensions**

Floor 2 Total sqft: 1423 Living area: 1369

| #  |                 | Dimensions     | sqft       | Counted as living area |
|----|-----------------|----------------|------------|------------------------|
| 13 | wc              | 5'10" x 3'0"   | 18 sq. ft  | Yes                    |
| 14 | Primary Bath    | 9'3" x 11'5"   | 96 sq. ft  | Yes                    |
| 15 | W.I.C.          | 6'6" x 5'9"    | 32 sq. ft  | Yes                    |
| 16 | Open To Below   | 6'3" x 8'1"    | 51 sq. ft  | No                     |
| 17 | Bedroom         | 10'3" x 14'6"  | 143 sq. ft | Yes                    |
| 18 | Bath            | 5'1" x 5'4"    | 27 sq. ft  | Yes                    |
| 19 | Primary Bedroom | 15'11" x 28'6" | 373 sq. ft | Yes                    |
| 20 | Hall            | 24'5" x 6'7"   | 174 sq. ft | Yes                    |
| 21 | Bedroom         | 10'9" x 13'6"  | 132 sq. ft | Yes                    |
| 22 | W.I.C.          | 5'11" x 5'3"   | 31 sq. ft  | Yes                    |
| 23 | Bedroom         | 10'9" x 11'5"  | 122 sq. ft | Yes                    |

| #  |      | Dimensions  | sqft      | Counted as living area |
|----|------|-------------|-----------|------------------------|
| 24 | Bath | 5'1" x 4'2" | 21 sq. ft | Yes                    |