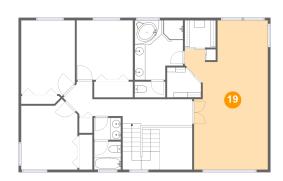

## Floor 2 - Primary Bedroom

Dimensions: 15'11" x 28'6"

Area: 373 sq. ft

Counted as living area: Yes

Heated: Yes Finished: Yes Enclosed: Yes Contiguous: Yes Permitted: Yes Wet space: No Addition: No Conversion: No