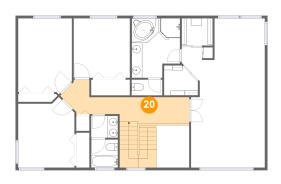

## Floor 2 - Hall

**Dimensions**: 24'5" x 6'7"

Area: 174 sq. ft

Counted as living area: Yes