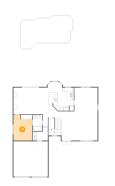

# Floor 1 - Laundry

Dimensions: 8'6" x 7'6" Area: 49 sq. ft

Counted as living area: Yes

Heated: Yes Finished: Yes Enclosed: Yes Contiguous: Yes Permitted: Yes Wet space: No Addition: No Conversion: No