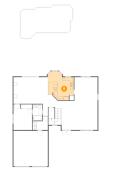

### 5 Floor 1 - Kitchen

Dimensions: 14'8" x 16'2"

Area: 191 sq. ft

Counted as living area: Yes