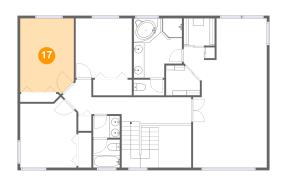

## Floor 2 - Bedroom

Dimensions: 10'3" x 14'6"

Area: 143 sq. ft

Counted as living area: Yes