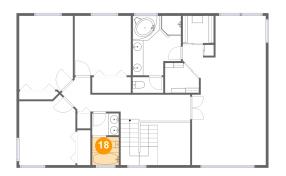

## 10 Floor 2 - Bath

Dimensions: 5'1" x 5'4"

Area: 27 sq. ft

Counted as living area: Yes

Heated: Yes Finished: Yes Enclosed: Yes Contiguous: Yes Permitted: Yes Wet space: Yes Addition: No Conversion: No