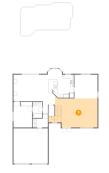

# Floor 1 - Living Room

Dimensions: 23'10" x 16'3"

**Area:** 393 sq. ft

Counted as living area: Yes

Heated: Yes Finished: Yes Enclosed: Yes Contiguous: Yes Permitted: Yes Wet space: No Addition: No Conversion: No