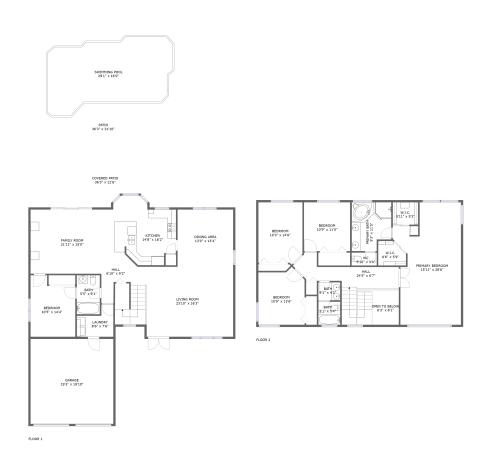

### **Room dimensions**

Floor 1 Total sqft: 3061 Living area: 1481

| #  |               | Dimensions     | sqft       | Counted as living area |
|----|---------------|----------------|------------|------------------------|
| 1  | Laundry       | 8'6" x 7'6"    | 49 sq. ft  | Yes                    |
| 2  | Dining Area   | 13'0" x 13'4"  | 173 sq. ft | Yes                    |
| 3  | Living Room   | 23'10" x 16'3" | 393 sq. ft | Yes                    |
| 4  | Hall          | 6'10" x 9'2"   | 45 sq. ft  | Yes                    |
| 5  | Kitchen       | 14'8" x 16'2"  | 191 sq. ft | Yes                    |
| 6  | Garage        | 19'3" x 19'10" | 382 sq. ft | No                     |
| 7  | Family Room   | 21'11" x 15'0" | 289 sq. ft | Yes                    |
| 8  | Bath          | 5'5" x 9'1"    | 49 sq. ft  | Yes                    |
| 9  | Bedroom       | 10'5" x 14'4"  | 133 sq. ft | Yes                    |
| 10 | Covered Patio | 36'3" x 12'6"  | 431 sq. ft | No                     |
| 11 | Swimming Pool | 29'1" x 16'0"  | 418 sq. ft | No                     |

| #  |       | Dimensions     | sqft        | Counted as living area |
|----|-------|----------------|-------------|------------------------|
| 12 | Patio | 36'3" x 31'10" | 1156 sq. ft | No                     |

### **Room dimensions**

Floor 2 Total sqft: 1423 Living area: 1369

| #  |                 | Dimensions     | sqft       | Counted as living area |
|----|-----------------|----------------|------------|------------------------|
| 13 | wc              | 5'10" x 3'0"   | 18 sq. ft  | Yes                    |
| 14 | Primary Bath    | 9'3" x 11'5"   | 96 sq. ft  | Yes                    |
| 15 | W.I.C.          | 6'6" x 5'9"    | 32 sq. ft  | Yes                    |
| 16 | Open To Below   | 6'3" x 8'1"    | 51 sq. ft  | No                     |
| 17 | Bedroom         | 10'3" x 14'6"  | 143 sq. ft | Yes                    |
| 18 | Bath            | 5'1" x 5'4"    | 27 sq. ft  | Yes                    |
| 19 | Primary Bedroom | 15'11" x 28'6" | 373 sq. ft | Yes                    |
| 20 | Hall            | 24'5" x 6'7"   | 174 sq. ft | Yes                    |
| 21 | Bedroom         | 10'9" x 13'6"  | 132 sq. ft | Yes                    |
| 22 | W.I.C.          | 5'11" x 5'3"   | 31 sq. ft  | Yes                    |
| 23 | Bedroom         | 10'9" x 11'5"  | 122 sq. ft | Yes                    |

| #  |      | Dimensions  | sqft      | Counted as living area |
|----|------|-------------|-----------|------------------------|
| 24 | Bath | 5'1" x 4'2" | 21 sq. ft | Yes                    |