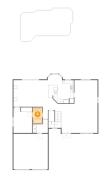

# Floor 1 - Dining Area

Dimensions: 13'0" x 13'4"

Area: 173 sq. ft

Counted as living area: Yes