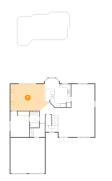

# Floor 1 - Living Room

Dimensions: 23'10" x 16'3"

**Area:** 393 sq. ft

Counted as living area: Yes

Heated: Yes Finished: Yes Enclosed: Yes Contiguous: Yes Permitted: Yes Wet space: No Addition: No Conversion: No