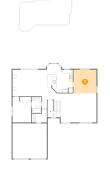

# Floor 1 - Family Room

Dimensions: 21'11" x 15'0"

**Area:** 289 sq. ft

Counted as living area: Yes

Heated: Yes Finished: Yes Enclosed: Yes Contiguous: Yes Permitted: Yes Wet space: No Addition: No Conversion: No