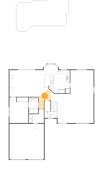

## 4 Floor 1 - Hall

Dimensions: 6'10" x 9'2"

Area: 45 sq. ft

Counted as living area: Yes

Heated: Yes Finished: Yes Enclosed: Yes Contiguous: Yes Permitted: Yes Wet space: No Addition: No Conversion: No