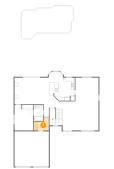

### 5 Floor 1 - Kitchen

Dimensions: 14'8" x 16'2"

Area: 191 sq. ft

Counted as living area: Yes