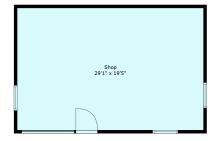

5562 Teskey Rd

Sabrina Vandenbrink PREC sabrina@chilliwackproperties.net

Main Floor: 1288 sq. ft Above Main: 982 sq. ft <u>Shop: 598 sq. ft unfinished + loft</u> **Total: 2868 Sq. Ft** 

E&O Insured. For advertising purposes only. Not intended for architectural or construction use. Floorplan and measurements are approximate within +/- 2% tolerance.

## Estimated Areas: Main Floor: 1288 sq. ft Above Main: 982 sq. ft Shop: 598 sq. ft unfinished + loft Total: 2868 Sq. Ft

E&O Insured. For advertising purposes only. Not intended for architectural or construction use. Floorplan and measurements are approximate within +/- 2% tolerance.

ESTIMATED Areas: Main Floor: 1288 sq. ft Above Main: 982 sq. ft Shop: 598 sq. ft unfinished + loft Total: 2868 Sq. Ft

E&O Insured. For advertising purposes only. Not intended for architectural or construction use. Floorplan and measurements are approximate within +/- 2% tolerance.