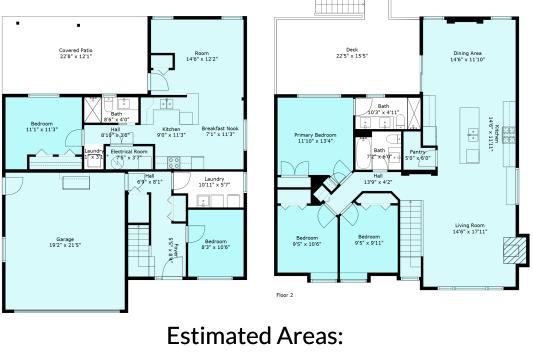

5562 Teskey Rd

Sabrina Vandenbrink PREC sabrina@chilliwackproperties.net

Main Floor: 1288 sq. ft Above Main: 982 sq. ft <u>Shop: 598 sq. ft unfinished + loft</u> **Total: 2868 Sq. Ft** 

E&O Insured. For advertising purposes only. Not intended for architectural or construction use. Floorplan and measurements are approximate within +/- 2% tolerance.

## Estimated Areas: Main Floor: 1288 sq. ft Above Main: 982 sq. ft Shop: 598 sq. ft unfinished + loft Total: 2868 Sq. Ft

E&O Insured. For advertising purposes only. Not intended for architectural or construction use. Floorplan and measurements are approximate within +/- 2% tolerance.

ESTIMATED Areas: Main Floor: 1288 sq. ft Above Main: 982 sq. ft Shop: 598 sq. ft unfinished + loft Total: 2868 Sq. Ft

E&O Insured. For advertising purposes only. Not intended for architectural or construction use. Floorplan and measurements are approximate within +/- 2% tolerance.