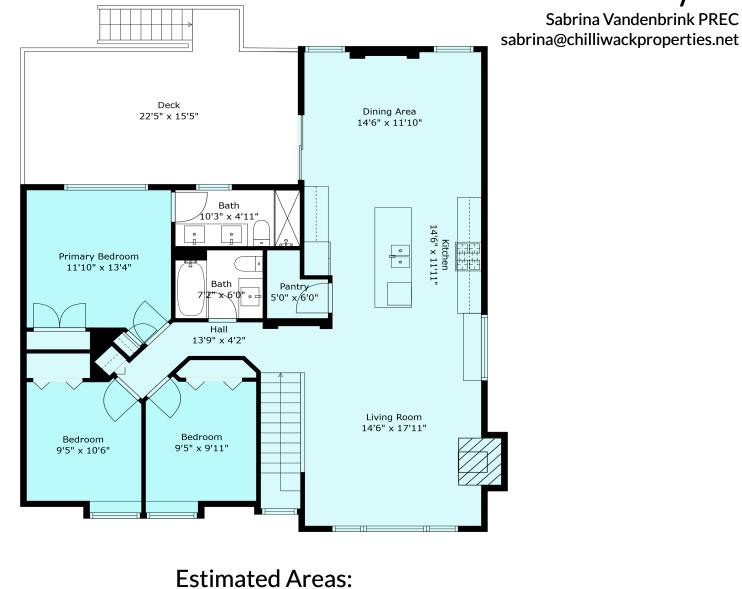

## Estimated Areas: Main Floor: 1288 sq. ft Above Main: 982 sq. ft Shop: 598 sq. ft unfinished + loft Total: 2868 Sq. Ft

E&O Insured. For advertising purposes only. Not intended for architectural or construction use. Floorplan and measurements are approximate within +/- 2% tolerance.