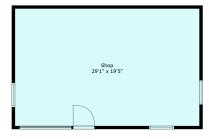

5562 Teskey Rd

Sabrina Vandenbrink PREC sabrina@chilliwackproperties.net

Main Floor: 1288 sq. ft Above Main: 982 sq. ft <u>Shop: 598 sq. ft unfinished + loft</u> **Total: 2868 Sq. Ft** 

E&O Insured. For advertising purposes only. Not intended for architectural or construction use. Floorplan and measurements are approximate within +/- 2% tolerance.

## Estimated Areas: Main Floor: 1288 sq. ft Above Main: 982 sq. ft Shop: 598 sq. ft unfinished + loft Total: 2868 Sq. Ft

E&O Insured. For advertising purposes only. Not intended for architectural or construction use. Floorplan and measurements are approximate within +/- 2% tolerance.

ESTIMATED Areas: Main Floor: 1288 sq. ft Above Main: 982 sq. ft Shop: 598 sq. ft unfinished + loft Total: 2868 Sq. Ft

E&O Insured. For advertising purposes only. Not intended for architectural or construction use. Floorplan and measurements are approximate within +/- 2% tolerance.