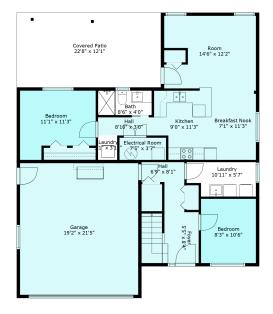

5562 Teskey Rd

Sabrina Vandenbrink PREC sabrina@chilliwackproperties.net

Main Floor: 1288 sq. ft Above Main: 982 sq. ft <u>Shop: 598 sq. ft unfinished + loft</u> **Total: 2868 Sq. Ft** 

E&O Insured. For advertising purposes only. Not intended for architectural or construction use. Floorplan and measurements are approximate within +/- 2% tolerance.

## Estimated Areas: Main Floor: 1288 sq. ft Above Main: 982 sq. ft Shop: 598 sq. ft unfinished + loft Total: 2868 Sq. Ft

E&O Insured. For advertising purposes only. Not intended for architectural or construction use. Floorplan and measurements are approximate within +/- 2% tolerance.

ESTIMATED Areas: Main Floor: 1288 sq. ft Above Main: 982 sq. ft Shop: 598 sq. ft unfinished + loft Total: 2868 Sq. Ft

E&O Insured. For advertising purposes only. Not intended for architectural or construction use. Floorplan and measurements are approximate within +/- 2% tolerance.