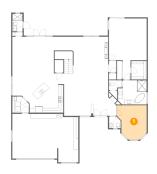

**Area:** 163 sq. ft

Counted as Living Area:

Yes

Heated: Yes Finished: Yes Enclosed: Yes Contiguous:

Yes

Dimensions: 5'0" x 5'0" Area: 23 sq. ft

Counted as Living Area:

Yes