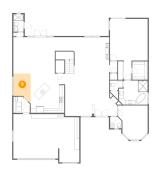

### Floor 1 - Hall

Dimensions: 3'5" x 8'3" Area: 28 sq. ft Counted as Living Area:

Yes

Heated: Yes Finished: Yes Enclosed: Yes Contiguous:

Yes

Permitted: Yes Wet Space: No Addition: No Conversion: No