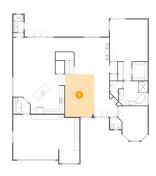

## Floor 1 - Living Room

Dimensions: 23'6" x 15'9"

**Area:** 336 sq. ft

Counted as Living Area:

Yes

Heated: Yes Finished: Yes Enclosed: Yes Contiguous:

Yes