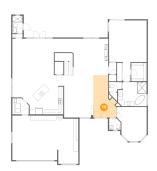

### Floor 1 - Bath

Dimensions: 4'5" x 7'7" Area: 34 sq. ft

Counted as Living Area:

Yes

Heated: Yes Finished: Yes Enclosed: Yes **Contiguous:** 

Yes

Floor 1 - Primary Bath

Dimensions: 12'5" x 10'5" **Area:** 121 sq. ft

Counted as Living Area:

Yes

Heated: Yes Finished: Yes Enclosed: Yes **Contiguous:** 

Yes

Permitted: Yes Wet Space: Yes Addition: No Conversion: No

Floor 1 - Hall

Dimensions: 3'2" x 4'11"

Area: 16 sq. ft