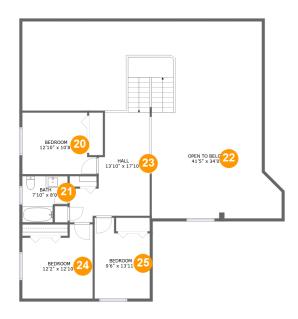

#### **Room Dimensions**

Floor 2 Total sqft: 1829 Living area: 839

| #  | Room name     | Dimensions      | Area (sqft) | Counted as Living Area |
|----|---------------|-----------------|-------------|------------------------|
| 20 | Bedroom       | 12'10" x 10'8"  | 124 sq. ft  | Yes                    |
| 21 | Bath          | 7'10" x 8'0"    | 55 sq. ft   | Yes                    |
| 22 | Open To Below | 41'5" x 34'0"   | 931 sq. ft  | No                     |
| 23 | Hall          | 13'10" x 17'10" | 266 sq. ft  | Yes                    |
| 24 | Bedroom       | 12'2" x 12'10"  | 137 sq. ft  | Yes                    |
| 25 | Bedroom       | 9'6" x 13'11"   | 117 sq. ft  | Yes                    |