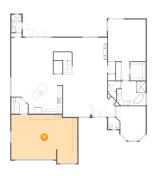

## Floor 1 - Living Room

Dimensions: 23'6" x 15'9"

**Area:** 336 sq. ft

Counted as Living Area:

Yes

Heated: Yes Finished: Yes Enclosed: Yes Contiguous:

Yes