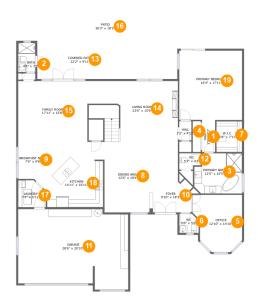

#### **Room Dimensions**

Floor 1 Total sqft: 3620 Living area: 2347

| #  | Room name      | Dimensions      | Area (sqft) | Counted as Living Area |
|----|----------------|-----------------|-------------|------------------------|
| 1  | Hall           | 3'5" x 8'3"     | 28 sq. ft   | Yes                    |
| 2  | Bath           | 4'5" x 7'7"     | 34 sq. ft   | Yes                    |
| 3  | Primary Bath   | 12'5" x 10'5"   | 121 sq. ft  | Yes                    |
| 4  | Hall           | 3'2" x 4'11"    | 16 sq. ft   | Yes                    |
| 5  | Office         | 12'10" x 14'10" | 163 sq. ft  | Yes                    |
| 6  | Wc             | 5'0" x 5'0"     | 23 sq. ft   | Yes                    |
| 7  | W.i.c.         | 6'8" x 7'11"    | 53 sq. ft   | Yes                    |
| 8  | Dining Area    | 12'6" x 18'4"   | 229 sq. ft  | Yes                    |
| 9  | Breakfast Nook | 7'6" x 9'8"     | 78 sq. ft   | Yes                    |
| 10 | Foyer          | 9'10" x 18'3"   | 145 sq. ft  | Yes                    |
| 11 | Garage         | 28'6" x 20'10"  | 552 sq. ft  | No                     |

| #  | Room name       | Dimensions      | Area (sqft) | Counted as Living Area |
|----|-----------------|-----------------|-------------|------------------------|
| 12 | Wc              | 5'7" x 4'2"     | 21 sq. ft   | Yes                    |
| 13 | Covered Patio   | 22'2" x 9'11"   | 219 sq. ft  | No                     |
| 14 | Living Room     | 23'6" x 15'9"   | 336 sq. ft  | Yes                    |
| 15 | Family Room     | 17'11" x 15'8"  | 282 sq. ft  | Yes                    |
| 16 | Patio           | 36'3" x 18'3"   | 445 sq. ft  | No                     |
| 17 | Laundry         | 7'1" x 6'11"    | 45 sq. ft   | Yes                    |
| 18 | Kitchen         | 14'11" x 16'11" | 248 sq. ft  | Yes                    |
| 19 | Primary Bedroom | 16'4" x 17'11"  | 293 sq. ft  | Yes                    |