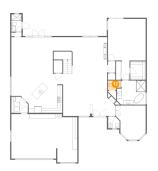

### <sup>10</sup> Floor 1 - Kitchen

**Dimensions**: 14'11" x 16'11" **Area**: 248 sq. ft

Counted as Living Area:

Yes

Heated: Yes Finished: Yes Enclosed: Yes Contiguous:

Yes

Permitted: Yes Wet Space: No Addition: No Conversion: No