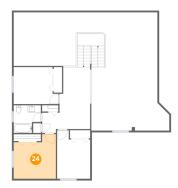

#### Floor 2 - Bedroom

Dimensions: 12'2" x 12'10"

**Area:** 137 sq. ft

**Counted as Living Area:** 

Yes

Heated: Yes Finished: Yes Enclosed: Yes Contiguous:

Yes

Permitted: Yes Wet Space: No Addition: No Conversion: No