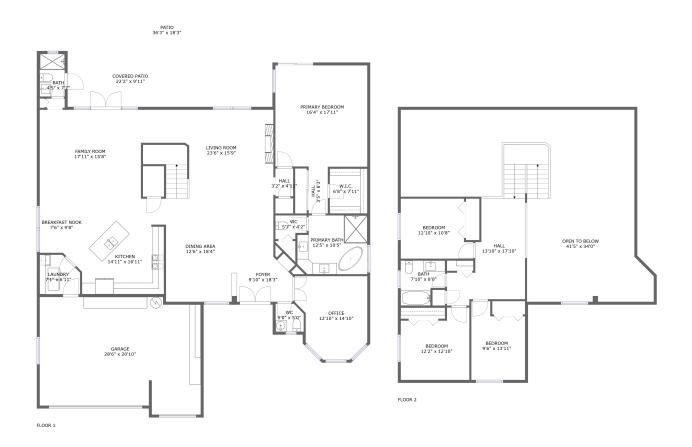

#### **Room Dimensions**

Floor 1 Total sqft: 3620 Living area: 2347

| #  | Room name      | Dimensions      | Area (sqft) | Counted as Living Area |
|----|----------------|-----------------|-------------|------------------------|
| 1  | Hall           | 3'5" x 8'3"     | 28 sq. ft   | Yes                    |
| 2  | Bath           | 4'5" x 7'7"     | 34 sq. ft   | Yes                    |
| 3  | Primary Bath   | 12'5" x 10'5"   | 121 sq. ft  | Yes                    |
| 4  | Hall           | 3'2" x 4'11"    | 16 sq. ft   | Yes                    |
| 5  | Office         | 12'10" x 14'10" | 163 sq. ft  | Yes                    |
| 6  | Wc             | 5'0" x 5'0"     | 23 sq. ft   | Yes                    |
| 7  | W.i.c.         | 6'8" x 7'11"    | 53 sq. ft   | Yes                    |
| 8  | Dining Area    | 12'6" x 18'4"   | 229 sq. ft  | Yes                    |
| 9  | Breakfast Nook | 7'6" x 9'8"     | 78 sq. ft   | Yes                    |
| 10 | Foyer          | 9'10" x 18'3"   | 145 sq. ft  | Yes                    |
| 11 | Garage         | 28'6" x 20'10"  | 552 sq. ft  | No                     |

| #  | Room name       | Dimensions      | Area (sqft) | Counted as Living Area |
|----|-----------------|-----------------|-------------|------------------------|
| 12 | Wc              | 5'7" x 4'2"     | 21 sq. ft   | Yes                    |
| 13 | Covered Patio   | 22'2" x 9'11"   | 219 sq. ft  | No                     |
| 14 | Living Room     | 23'6" x 15'9"   | 336 sq. ft  | Yes                    |
| 15 | Family Room     | 17'11" x 15'8"  | 282 sq. ft  | Yes                    |
| 16 | Patio           | 36'3" x 18'3"   | 445 sq. ft  | No                     |
| 17 | Laundry         | 7'1" x 6'11"    | 45 sq. ft   | Yes                    |
| 18 | Kitchen         | 14'11" x 16'11" | 248 sq. ft  | Yes                    |
| 19 | Primary Bedroom | 16'4" x 17'11"  | 293 sq. ft  | Yes                    |

#### **Room Dimensions**

Floor 2 Total sqft: 1829 Living area: 839

| #  | Room name     | Dimensions      | Area (sqft) | Counted as Living Area |
|----|---------------|-----------------|-------------|------------------------|
| 20 | Bedroom       | 12'10" x 10'8"  | 124 sq. ft  | Yes                    |
| 21 | Bath          | 7'10" x 8'0"    | 55 sq. ft   | Yes                    |
| 22 | Open To Below | 41'5" x 34'0"   | 931 sq. ft  | No                     |
| 23 | Hall          | 13'10" x 17'10" | 266 sq. ft  | Yes                    |
| 24 | Bedroom       | 12'2" x 12'10"  | 137 sq. ft  | Yes                    |
| 25 | Bedroom       | 9'6" x 13'11"   | 117 sq. ft  | Yes                    |