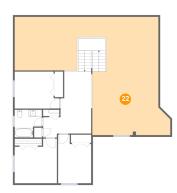

### Floor 2 - Open To Below

Dimensions: 41'5" x 34'0"

**Area:** 931 sq. ft

Counted as Living Area: No

Heated: No Finished: No Enclosed: No Contiguous: Yes Permitted: No Wet Space: No Addition: No Conversion: No