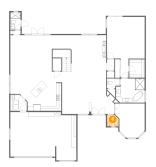

Dimensions: 5'7" x 4'2" Area: 21 sq. ft

Counted as Living Area:

Yes

Heated: Yes Finished: Yes Enclosed: Yes Contiguous:

Yes

Permitted: Yes Wet Space: Yes Addition: No Conversion: No

### <sup>10</sup> Floor 1 - Covered Patio

Dimensions: 22'2" x 9'11"

**Area**: 219 sq. ft

Counted as Living Area: No

Heated: No Finished: Yes Enclosed: No Contiguous: Yes Permitted: Yes Wet Space: No Addition: No Conversion: No