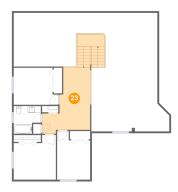

### Floor 2 - Open To Below

Dimensions: 41'5" x 34'0"

**Area:** 931 sq. ft

Counted as Living Area: No

Heated: No Finished: No Enclosed: No Contiguous: Yes Permitted: No Wet Space: No Addition: No Conversion: No