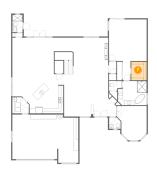

## 1 - Laundry

**Dimensions:** 7'1" x 6'11"

Area: 45 sq. ft

Counted as Living Area:

Yes

Heated: Yes Finished: Yes Enclosed: Yes Contiguous:

Yes