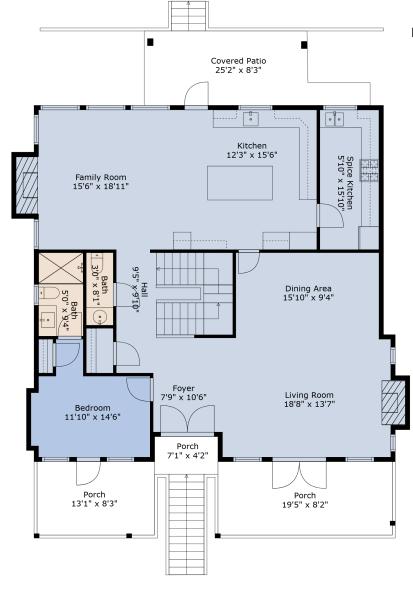

Bedroom 11'10" x 14'6"

> Porch 13'1" x 8'3"

Dining Area 15'10" x 9'4"

Living Room 18'8" x 13'7"

### **Estimated Areas:**