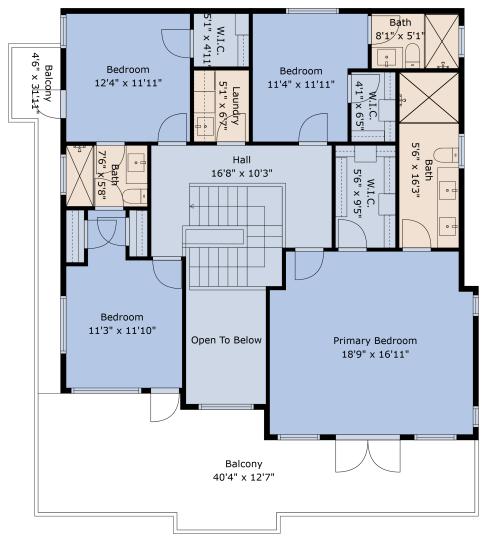

Bedroom 11'10" x 14'6"

> Porch 13'1" x 8'3"

Dining Area 15'10" x 9'4"

Living Room 18'8" x 13'7"

# 8182 Bounty Pl

Kelly Johnston and Nicole Johnston \*Personal Real Estate

Corporation 6047937686 smile@happyhomesbc.ca





### **Estimated Areas:**







## 8182 Bounty Pl

Kelly Johnston and Nicole Johnston \*Personal Real Estate Corporation

6047937686 smile@happyhomesbc.ca



#### **Estimated Areas:**







### 8182 Bounty Pl

Kelly Johnston and Nicole Johnston \*Personal Real Estate
Corporation
6047937686
smile@happyhomesbc.ca



#### **Estimated Areas:**







### 8182 Bounty Pl

Kelly Johnston and Nicole Johnston \*Personal Real Estate

Corporation 6047937686 smile@happyhomesbc.ca



#### **Estimated Areas:**