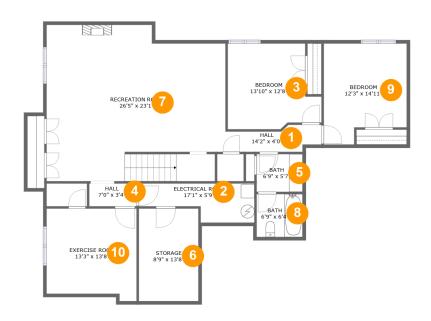

#### **Room Dimensions**

Floor 1 Total sqft: 1662 Living area: 1430

| #  | Room name       | Dimensions     | Area (sqft) | Counted as Living Area |
|----|-----------------|----------------|-------------|------------------------|
| 1  | Hall            | 14'2" x 4'0"   | 45 sq. ft   | Yes                    |
| 2  | Electrical Room | 17'1" x 5'9"   | 77 sq. ft   | No                     |
| 3  | Bedroom         | 13'10" x 12'8" | 151 sq. ft  | Yes                    |
| 4  | Hall            | 7'0" x 3'4"    | 23 sq. ft   | Yes                    |
| 5  | Bath            | 6'9" x 5'7"    | 38 sq. ft   | Yes                    |
| 6  | Storage         | 8'9" x 13'8"   | 120 sq. ft  | No                     |
| 7  | Recreation Room | 26'5" x 23'1"  | 568 sq. ft  | Yes                    |
| 8  | Bath            | 6'9" x 6'4"    | 43 sq. ft   | Yes                    |
| 9  | Bedroom         | 12'3" x 14'11" | 163 sq. ft  | Yes                    |
| 10 | Exercise Room   | 13'3" x 13'8"  | 170 sq. ft  | Yes                    |

### • Floor 1 - Hall

Dimensions: 14'2" x 4'0" Area: 45 sq. ft

Counted as Living Area:

Yes

Heated: Yes Finished: Yes Enclosed: Yes Contiguous:

Yes

Permitted: Yes Wet Space: No Addition: No Conversion: No

#### Ploor 1 - Electrical Room

**Dimensions**: 17'1" x 5'9"

Area: 77 sq. ft

Counted as Living Area: No

Heated: No Finished: No Enclosed: Yes Contiguous: Yes Permitted: Yes Wet Space: No Addition: No Conversion: No

### 3 Floor 1 - Bedroom

**Dimensions:** 13'10" x 12'8" **Area:** 151 sq. ft

Counted as Living Area:

Yes

Heated: Yes Finished: Yes Enclosed: Yes Contiguous:

Yes

Permitted: Yes Wet Space: No Addition: No Conversion: No

### 4 Floor 1 - Hall

**Dimensions:** 7'0" x 3'4"

Area: 23 sq. ft

Counted as Living Area:

Yes

Heated: Yes Finished: Yes Enclosed: Yes

**Contiguous:** 

Yes

### 5 Floor 1 - Bath

Dimensions: 6'9" x 5'7"

Area: 38 sq. ft

Counted as Living Area:

Yes

Heated: Yes Finished: Yes Enclosed: Yes Contiguous:

Yes
Permitted: Yes
Wet Space: Yes

Wet Space: Yes Addition: No Conversion: No

## 6 Floor 1 - Storage

**Dimensions:** 8'9" x 13'8"

**Area:** 120 sq. ft

Counted as Living Area: No

Heated: No Finished: No Enclosed: No Contiguous: Yes Permitted: Yes Wet Space: No Addition: No Conversion: No

#### 7 Floor 1 - Recreation Room

Dimensions: 26'5" x 23'1"

Area: 568 sq. ft

Counted as Living Area:

Yes

Heated: Yes Finished: Yes Enclosed: Yes

**Contiguous:** 

Yes

### Floor 1 - Bath

Dimensions: 6'9" x 6'4"

Area: 43 sq. ft

Counted as Living Area:

Yes

Heated: Yes Finished: Yes Enclosed: Yes Contiguous:

Yes

### 9 Floor 1 - Bedroom

**Dimensions:** 12'3" x 14'11" **Area:** 163 sq. ft

Counted as Living Area:

Yes

Heated: Yes Finished: Yes Enclosed: Yes Contiguous:

Yes

Permitted: Yes Wet Space: No Addition: No Conversion: No

#### Floor 1 - Exercise Room

Dimensions: 13'3" x 13'8"

**Area:** 170 sq. ft

Counted as Living Area:

Yes

Heated: Yes Finished: Yes Enclosed: Yes Contiguous:

Yes

Permitted: Yes Wet Space: No Addition: No Conversion: No