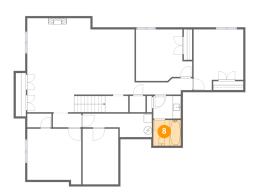

### Floor 1 - Bath

Dimensions: 6'9" x 6'4"

Area: 43 sq. ft

Counted as Living Area:

Yes

Heated: Yes Finished: Yes Enclosed: Yes Contiguous:

Yes