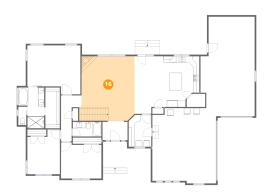

## Floor 2 - Living Room

Dimensions: 17'0" x 20'8"

**Area**: 352 sq. ft

Counted as Living Area:

Yes

Heated: Yes Finished: Yes Enclosed: Yes Contiguous:

Yes

Permitted: Yes Wet Space: No Addition: No Conversion: No