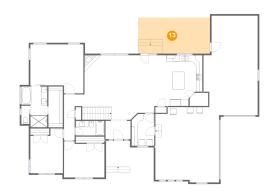

## 🔼 **Floor 2 -** Primary Bath

Dimensions: 8'4" x 13'1"

Area: 88 sq. ft

Counted as Living Area:

Yes

Heated: Yes Finished: Yes Enclosed: Yes Contiguous:

Yes