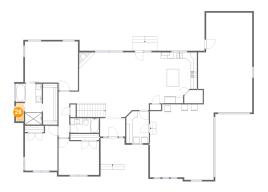

### • Floor 1 - Hall

Dimensions: 14'2" x 4'0" Area: 45 sq. ft

Counted as Living Area:

Yes

Heated: Yes Finished: Yes Enclosed: Yes Contiguous:

Yes

Permitted: Yes Wet Space: No Addition: No Conversion: No