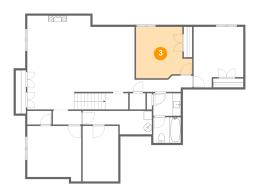

### 3 Floor 1 - Bedroom

**Dimensions:** 13'10" x 12'8" **Area:** 151 sq. ft

Counted as Living Area:

Yes

Heated: Yes Finished: Yes Enclosed: Yes Contiguous:

Yes

Permitted: Yes Wet Space: No Addition: No Conversion: No