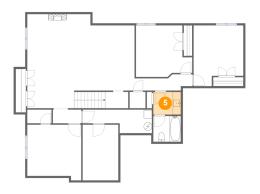

### 5 Floor 1 - Bath

Dimensions: 6'9" x 5'7"

Area: 38 sq. ft

Counted as Living Area:

Yes

Heated: Yes Finished: Yes Enclosed: Yes Contiguous:

Yes
Permitted: Yes
Wet Space: Yes

Wet Space: Yes Addition: No Conversion: No