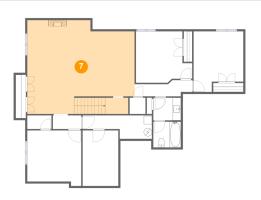

#### 7 Floor 1 - Recreation Room

Dimensions: 26'5" x 23'1"

Area: 568 sq. ft

Counted as Living Area:

Yes

Heated: Yes Finished: Yes Enclosed: Yes

**Contiguous:** 

Yes