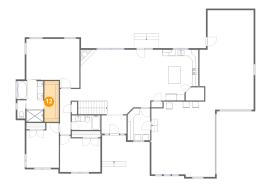

## <sup>15</sup> Floor 2 - Bedroom

**Dimensions**: 10'5" x 14'4" **Area**: 135 sq. ft

Counted as Living Area:

Yes

Heated: Yes Finished: Yes Enclosed: Yes Contiguous:

Yes

Permitted: Yes Wet Space: No Addition: No Conversion: No