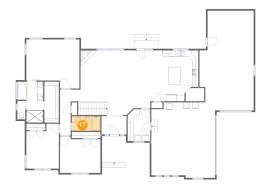

### <sup>10</sup> Floor 2 - Bedroom

**Dimensions**: 12'11" x 11'7" **Area**: 143 sq. ft

Counted as Living Area:

Yes

Heated: Yes Finished: Yes Enclosed: Yes Contiguous:

Yes

Permitted: Yes Wet Space: No Addition: No Conversion: No