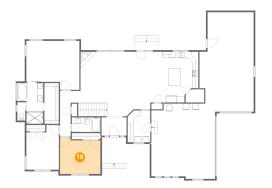

## <sup>15</sup> Floor 2 - Bedroom

**Dimensions**: 10'5" x 14'4" **Area**: 135 sq. ft

Counted as Living Area:

Yes

Heated: Yes Finished: Yes Enclosed: Yes Contiguous:

Yes

Permitted: Yes Wet Space: No Addition: No Conversion: No