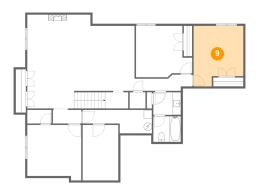

### 9 Floor 1 - Bedroom

**Dimensions:** 12'3" x 14'11" **Area:** 163 sq. ft

Counted as Living Area:

Yes

Heated: Yes Finished: Yes Enclosed: Yes Contiguous:

Yes

Permitted: Yes Wet Space: No Addition: No Conversion: No