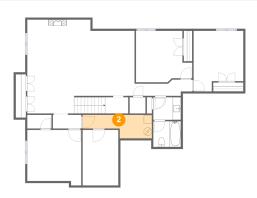

### 2 Floor 2 - Kitchen

Dimensions: 11'6" x 16'3"

**Area:** 170 sq. ft

Counted as Living Area:

Yes

Heated: Yes Finished: Yes Enclosed: Yes Contiguous:

Yes

Permitted: Yes Wet Space: No Addition: No Conversion: No