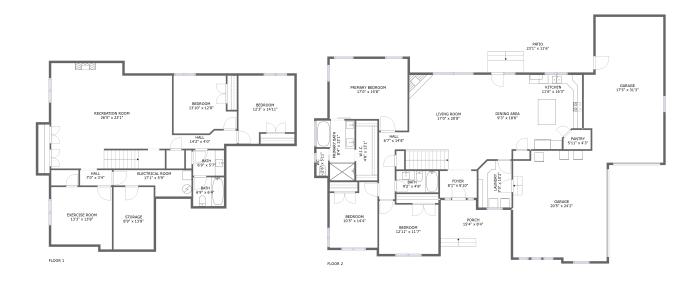

#### **Room Dimensions**

Floor 1 Total sqft: 1662 Living area: 1430

| #  | Room name       | Dimensions     | Area (sqft) | Counted as Living Area |
|----|-----------------|----------------|-------------|------------------------|
| 1  | Hall            | 14'2" x 4'0"   | 45 sq. ft   | Yes                    |
| 2  | Electrical Room | 17'1" x 5'9"   | 77 sq. ft   | No                     |
| 3  | Bedroom         | 13'10" x 12'8" | 151 sq. ft  | Yes                    |
| 4  | Hall            | 7'0" x 3'4"    | 23 sq. ft   | Yes                    |
| 5  | Bath            | 6'9" x 5'7"    | 38 sq. ft   | Yes                    |
| 6  | Storage         | 8'9" x 13'8"   | 120 sq. ft  | No                     |
| 7  | Recreation Room | 26'5" x 23'1"  | 568 sq. ft  | Yes                    |
| 8  | Bath            | 6'9" x 6'4"    | 43 sq. ft   | Yes                    |
| 9  | Bedroom         | 12'3" x 14'11" | 163 sq. ft  | Yes                    |
| 10 | Exercise Room   | 13'3" x 13'8"  | 170 sq. ft  | Yes                    |