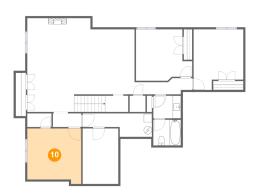

### <sup>10</sup> Floor 2 - Bedroom

**Dimensions**: 12'11" x 11'7" **Area**: 143 sq. ft

Counted as Living Area:

Yes

Heated: Yes Finished: Yes Enclosed: Yes Contiguous:

Yes

Permitted: Yes Wet Space: No Addition: No Conversion: No