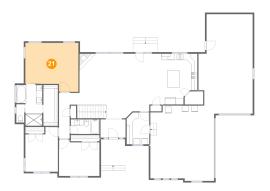

## Floor 2 - Primary Bedroom

**Dimensions:** 17'0" x 15'8" **Area:** 240 sq. ft

Counted as Living Area:

Yes

Heated: Yes Finished: Yes Enclosed: Yes Contiguous:

Yes

Permitted: Yes Wet Space: No Addition: No Conversion: No