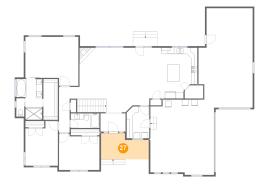

### 2 Floor 2 - Kitchen

Dimensions: 11'6" x 16'3"

**Area:** 170 sq. ft

Counted as Living Area:

Yes

Heated: Yes Finished: Yes Enclosed: Yes Contiguous:

Yes

Permitted: Yes Wet Space: No Addition: No Conversion: No