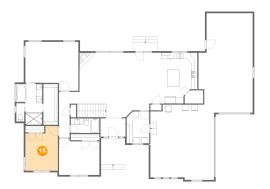

## <sup>15</sup> Floor 2 - Bedroom

**Dimensions**: 10'5" x 14'4" **Area**: 135 sq. ft

Counted as Living Area:

Yes

Heated: Yes Finished: Yes Enclosed: Yes Contiguous:

Yes

Permitted: Yes Wet Space: No Addition: No Conversion: No