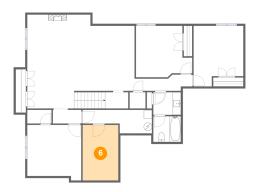

## 6 Floor 1 - Storage

**Dimensions:** 8'9" x 13'8"

**Area:** 120 sq. ft

Counted as Living Area: No

Heated: No Finished: No Enclosed: No Contiguous: Yes Permitted: Yes Wet Space: No Addition: No Conversion: No