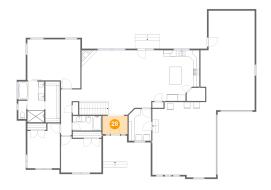

### 4 Floor 2 - Hall

**Dimensions**: 6'7" x 14'8"

Area: 62 sq. ft

**Counted as Living Area:** 

Yes

Heated: Yes Finished: Yes Enclosed: Yes Contiguous:

Yes

Permitted: Yes Wet Space: No Addition: No Conversion: No