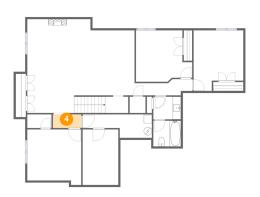

### 4 Floor 1 - Hall

**Dimensions:** 7'0" x 3'4"

Area: 23 sq. ft

Counted as Living Area:

Yes

Heated: Yes Finished: Yes Enclosed: Yes

**Contiguous:** 

Yes

Permitted: Yes Wet Space: No Addition: No Conversion: No