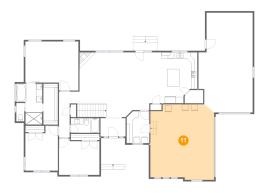

## Floor 2 - Living Room

Dimensions: 17'0" x 20'8"

**Area**: 352 sq. ft

Counted as Living Area:

Yes

Heated: Yes Finished: Yes Enclosed: Yes Contiguous:

Yes

Permitted: Yes Wet Space: No Addition: No Conversion: No