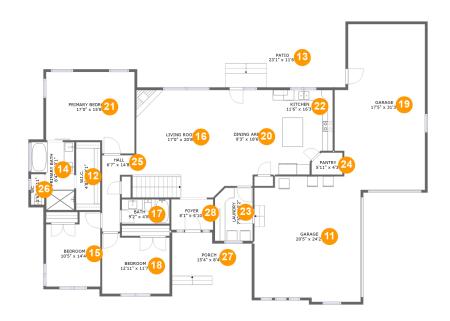

#### **Room Dimensions**

Floor 2 Total sqft: 3221 Living area: 1820

| #  | Room name       | Dimensions     | Area (sqft) | Counted as Living Area |
|----|-----------------|----------------|-------------|------------------------|
| 11 | Garage          | 20'5" x 24'2"  | 472 sq. ft  | No                     |
| 12 | W.i.c.          | 4'8" x 13'1"   | 61 sq. ft   | Yes                    |
| 13 | Patio           | 23'1" x 11'6"  | 266 sq. ft  | No                     |
| 14 | Primary Bath    | 8'4" x 13'1"   | 88 sq. ft   | Yes                    |
| 15 | Bedroom         | 10'5" x 14'4"  | 135 sq. ft  | Yes                    |
| 16 | Living Room     | 17'0" x 20'8"  | 352 sq. ft  | Yes                    |
| 17 | Bath            | 9'2" x 4'8"    | 43 sq. ft   | Yes                    |
| 18 | Bedroom         | 12'11" x 11'7" | 143 sq. ft  | Yes                    |
| 19 | Garage          | 17'5" x 31'3"  | 494 sq. ft  | No                     |
| 20 | Dining Area     | 9'3" x 18'6"   | 163 sq. ft  | Yes                    |
| 21 | Primary Bedroom | 17'0" x 15'8"  | 240 sq. ft  | Yes                    |

| #  | Room name | Dimensions    | Area (sqft) | Counted as Living Area |
|----|-----------|---------------|-------------|------------------------|
| 22 | Kitchen   | 11'6" x 16'3" | 170 sq. ft  | Yes                    |
| 23 | Laundry   | 7'3" x 10'2"  | 72 sq. ft   | Yes                    |
| 24 | Pantry    | 5'11" x 4'3"  | 23 sq. ft   | Yes                    |
| 25 | Hall      | 6'7" x 14'8"  | 62 sq. ft   | Yes                    |
| 26 | Wc        | 2'6" x 5'11"  | 15 sq. ft   | Yes                    |
| 27 | Porch     | 15'4" x 8'4"  | 112 sq. ft  | No                     |
| 28 | Foyer     | 8'1" x 5'10"  | 47 sq. ft   | Yes                    |

### Floor 2 - Garage

Dimensions: 20'5" x 24'2"

Area: 472 sq. ft

Counted as Living Area: No

Heated: No Finished: No Enclosed: Yes Contiguous: Yes Permitted: Yes Wet Space: No Addition: No Conversion: No

Floor 2 - W.i.c.

Dimensions: 4'8" x 13'1" Area: 61 sq. ft

Counted as Living Area:

Yes

Heated: Yes Finished: Yes Enclosed: Yes **Contiguous:** 

Yes

Permitted: Yes Wet Space: No Addition: No Conversion: No

### Floor 2 - Patio

Dimensions: 23'1" x 11'6"

**Area:** 266 sq. ft

Counted as Living Area: No

Heated: No Finished: Yes Enclosed: No Contiguous: Yes Permitted: Yes Wet Space: No Addition: No Conversion: No

## 🔼 **Floor 2 -** Primary Bath

Dimensions: 8'4" x 13'1"

Area: 88 sq. ft

Counted as Living Area:

Yes

Heated: Yes Finished: Yes Enclosed: Yes Contiguous:

Yes

## <sup>15</sup> Floor 2 - Bedroom

**Dimensions**: 10'5" x 14'4" **Area**: 135 sq. ft

Counted as Living Area:

Yes

Heated: Yes Finished: Yes Enclosed: Yes Contiguous:

Yes

Permitted: Yes Wet Space: No Addition: No Conversion: No

## Floor 2 - Living Room

Dimensions: 17'0" x 20'8"

**Area**: 352 sq. ft

Counted as Living Area:

Yes

Heated: Yes Finished: Yes Enclosed: Yes Contiguous:

Yes

Permitted: Yes Wet Space: No Addition: No Conversion: No

### Floor 2 - Bath

Dimensions: 9'2" x 4'8"

Area: 43 sq. ft

Counted as Living Area:

Yes

Heated: Yes Finished: Yes Enclosed: Yes Contiguous: Yes

### <sup>10</sup> Floor 2 - Bedroom

**Dimensions**: 12'11" x 11'7" **Area**: 143 sq. ft

Counted as Living Area:

Yes

Heated: Yes Finished: Yes Enclosed: Yes Contiguous:

Yes

Permitted: Yes Wet Space: No Addition: No Conversion: No

### Floor 2 - Garage

**Dimensions:** 17'5" x 31'3"

**Area:** 494 sq. ft

Counted as Living Area: No

Heated: No Finished: No Enclosed: Yes Contiguous: Yes Permitted: Yes Wet Space: No Addition: No Conversion: No

## Floor 2 - Dining Area

**Dimensions:** 9'3" x 18'6"

**Area:** 163 sq. ft

Counted as Living Area:

Yes

Heated: Yes Finished: Yes Enclosed: Yes Contiguous: Yes

## Floor 2 - Primary Bedroom

**Dimensions:** 17'0" x 15'8" **Area:** 240 sq. ft

Counted as Living Area:

Yes

Heated: Yes Finished: Yes Enclosed: Yes Contiguous:

Yes

Permitted: Yes Wet Space: No Addition: No Conversion: No

### 2 Floor 2 - Kitchen

Dimensions: 11'6" x 16'3"

**Area:** 170 sq. ft

Counted as Living Area:

Yes

Heated: Yes Finished: Yes Enclosed: Yes Contiguous:

Yes

Permitted: Yes Wet Space: No Addition: No Conversion: No

## Floor 2 - Laundry

Dimensions: 7'3" x 10'2"

Area: 72 sq. ft

Counted as Living Area:

Yes

Heated: Yes Finished: Yes Enclosed: Yes Contiguous: Yes

## Floor 2 - Pantry

Dimensions: 5'11" x 4'3" Area: 23 sq. ft

**Counted as Living Area:** 

Yes

Heated: Yes Finished: Yes Enclosed: Yes Contiguous:

Yes

Permitted: Yes Wet Space: No Addition: No Conversion: No

### 4 Floor 2 - Hall

**Dimensions**: 6'7" x 14'8"

Area: 62 sq. ft

**Counted as Living Area:** 

Yes

Heated: Yes Finished: Yes Enclosed: Yes Contiguous:

Yes

Permitted: Yes Wet Space: No Addition: No Conversion: No

### Floor 2 - Wc

Dimensions: 2'6" x 5'11"

Area: 15 sq. ft

Counted as Living Area:

Yes

Heated: Yes Finished: Yes Enclosed: Yes Contiguous:

Yes

#### Floor 2 - Porch

Dimensions: 15'4" x 8'4"

**Area:** 112 sq. ft

Counted as Living Area: No

Heated: No Finished: Yes Enclosed: No Contiguous: Yes Permitted: Yes Wet Space: No Addition: No Conversion: No

#### Floor 2 - Foyer

**Dimensions:** 8'1" x 5'10"

Area: 47 sq. ft

Counted as Living Area:

Yes

Heated: Yes Finished: Yes Enclosed: Yes Contiguous:

Yes