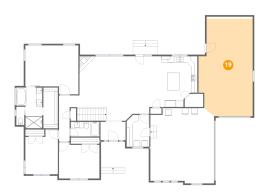

### <sup>10</sup> Floor 2 - Bedroom

**Dimensions**: 12'11" x 11'7" **Area**: 143 sq. ft

Counted as Living Area:

Yes

Heated: Yes Finished: Yes Enclosed: Yes Contiguous:

Yes

Permitted: Yes Wet Space: No Addition: No Conversion: No