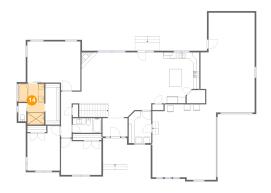

## <sup>15</sup> Floor 2 - Bedroom

**Dimensions**: 10'5" x 14'4" **Area**: 135 sq. ft

Counted as Living Area:

Yes

Heated: Yes Finished: Yes Enclosed: Yes Contiguous:

Yes

Permitted: Yes Wet Space: No Addition: No Conversion: No