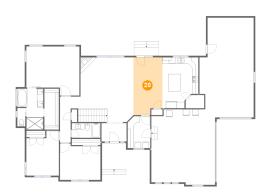

## Floor 2 - Dining Area

**Dimensions:** 9'3" x 18'6"

**Area:** 163 sq. ft

Counted as Living Area:

Yes

Heated: Yes Finished: Yes Enclosed: Yes Contiguous: Yes