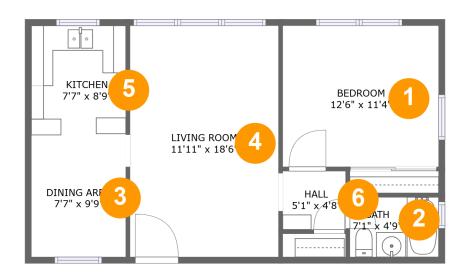

#### **Room dimensions**

Floor 1 Total sqft: 606 Living area: 606

| # |             | Dimensions     | sqft       | Counted as living area |
|---|-------------|----------------|------------|------------------------|
| 1 | Bedroom     | 12'6" x 11'4"  | 141 sq. ft | Yes                    |
| 2 | Bath        | 7'1" x 4'9"    | 34 sq. ft  | Yes                    |
| 3 | Dining Area | 7'7" x 9'9"    | 74 sq. ft  | Yes                    |
| 4 | Living Room | 11'11" x 18'6" | 221 sq. ft | Yes                    |
| 5 | Kitchen     | 7'7" x 8'9"    | 66 sq. ft  | Yes                    |
| 6 | Hall        | 5'1" x 4'8"    | 24 sq. ft  | Yes                    |