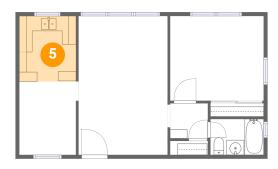

5 Floor 1 - Kitchen

**Dimensions:** 7'7" x 8'9"

Area: 66 sq. ft

Counted as living area: Yes

Heated: Yes Finished: Yes Enclosed: Yes Contiguous: Yes Permitted: Yes Wet space: No Addition: No Conversion: No