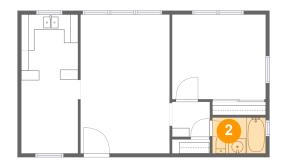

## 2 Floor 1 - Bath

Dimensions: 7'1" x 4'9"

Area: 34 sq. ft

Counted as living area: Yes

Heated: Yes Finished: Yes Enclosed: Yes Contiguous: Yes Permitted: Yes Wet space: Yes Addition: No Conversion: No