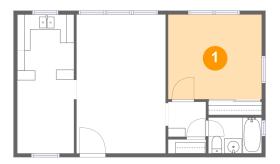

## 1 - Bedroom

Dimensions: 12'6" x 11'4"

**Area:** 141 sq. ft

Counted as living area: Yes

Heated: Yes Finished: Yes Enclosed: Yes Contiguous: Yes Permitted: Yes Wet space: No Addition: No Conversion: No