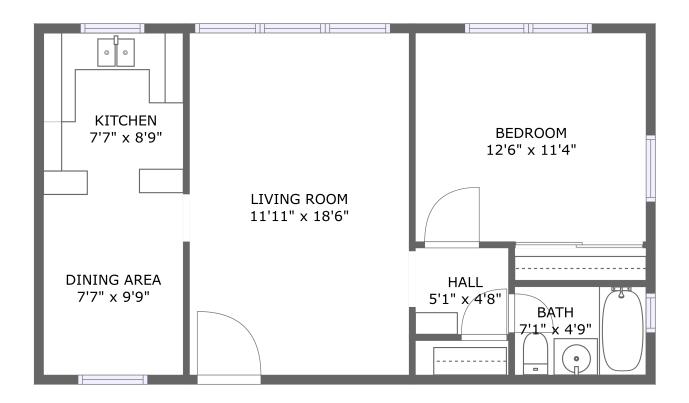

FLOOR 1

#### **Room dimensions**

Floor 1 Total sqft: 606 Living area: 606

| # |             | Dimensions     | sqft       | Counted as living area |
|---|-------------|----------------|------------|------------------------|
| 1 | Bedroom     | 12'6" x 11'4"  | 141 sq. ft | Yes                    |
| 2 | Bath        | 7'1" x 4'9"    | 34 sq. ft  | Yes                    |
| 3 | Dining Area | 7'7" x 9'9"    | 74 sq. ft  | Yes                    |
| 4 | Living Room | 11'11" x 18'6" | 221 sq. ft | Yes                    |
| 5 | Kitchen     | 7'7" x 8'9"    | 66 sq. ft  | Yes                    |
| 6 | Hall        | 5'1" x 4'8"    | 24 sq. ft  | Yes                    |