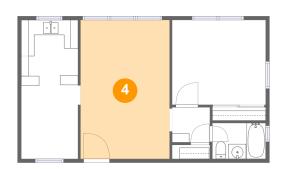

Floor 1 - Living Room

**Dimensions:** 11'11" x 18'6"

Area: 221 sq. ft

Counted as living area: Yes

Heated: Yes Finished: Yes Enclosed: Yes Contiguous: Yes Permitted: Yes Wet space: No Addition: No Conversion: No