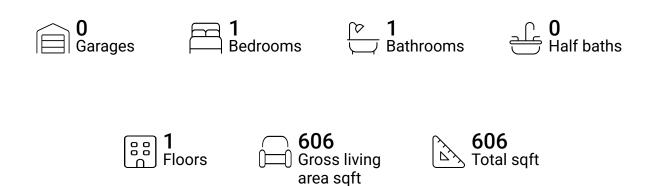

FLOOR 1

#### **Property summary**





#### **Room dimensions**

Floor 1 Total sqft: 606 Living area: 606

| # |             | Dimensions     | sqft       | Counted as living area |
|---|-------------|----------------|------------|------------------------|
| 1 | Bedroom     | 12'6" x 11'4"  | 141 sq. ft | Yes                    |
| 2 | Bath        | 7'1" x 4'9"    | 34 sq. ft  | Yes                    |
| 3 | Dining Area | 7'7" x 9'9"    | 74 sq. ft  | Yes                    |
| 4 | Living Room | 11'11" x 18'6" | 221 sq. ft | Yes                    |
| 5 | Kitchen     | 7'7" x 8'9"    | 66 sq. ft  | Yes                    |
| 6 | Hall        | 5'1" x 4'8"    | 24 sq. ft  | Yes                    |

## 1 - Bedroom



Dimensions: 12'6" x 11'4"

**Area:** 141 sq. ft

Counted as living area: Yes

Heated: Yes Finished: Yes Enclo