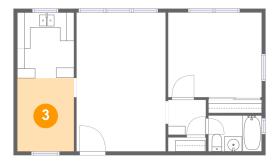

# Floor 1 - Dining Area

Dimensions: 7'7" x 9'9" Area: 74 sq. ft

Counted as living area: Yes

Heated: Yes Finished: Yes Enclosed: Yes Contiguous: Yes Permitted: Yes Wet space: No Addition: No Conversion: No