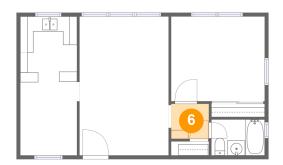

# 6 Floor 1 - Hall

Dimensions: 5'1" x 4'8"

Area: 24 sq. ft

Counted as living area: Yes

Heated: Yes Finished: Yes Enclosed: Yes Contiguous: Yes Permitted: Yes Wet space: No Addition: No Conversion: No