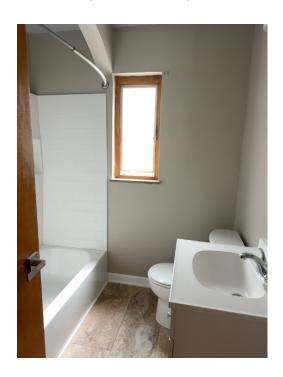

| Dining Area | 72 sq. ft  | 7'3" x 10'0"    |
| 6           | Living Room | 223 sq. ft | 16'11" x 13'2"  |
| 7           | Bedroom     | 118 sq. ft | 11'11" x 9'11"  |
| 8           | Bath        | 38 sq. ft  | 6'9" x 6'4"     |
| 9           | Bedroom     | 109 sq. ft | 11'11" x 10'0"  |





| Room number | Room name       | Room area  | Room Dimensions |
|-------------|-----------------|------------|-----------------|
| 10          | Primary Bedroom | 253 sq. ft | 29'1" x 13'11"  |



### No space (1) Floor 1 / No dimensions







GARAGE (2) Floor 1 / 350 sq. ft





GARAGE (3)

Floor 1 / 320 sq. ft







BASEMENT (4)

Floor 1 / 400 sq. ft





#### DINING AREA (5)

Floor 2 / 72 sq. ft







LIVING ROOM (6)

Floor 2 / 223 sq. ft





### BEDROOM (7)

Floor 2 / 118 sq. ft







BATH (8) Floor 2 / 38 sq. ft





### BEDROOM (9)

Floor 2 / 109 sq. ft







#### PRIMARY BEDROOM (10)

Floor 3 / 253 sq. ft





### PRIMARY BEDROOM (10)

Floor 3 / 253 sq. ft