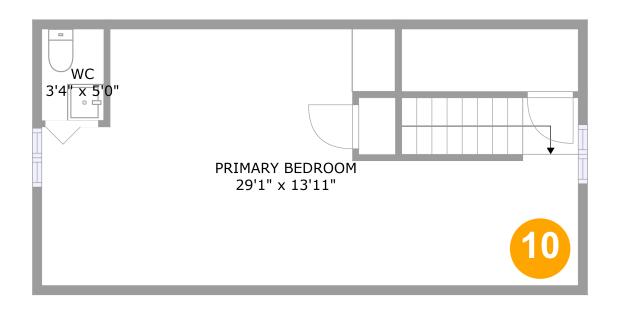

| Room number | Room name       | Room area  | Room Dimensions |
|-------------|-----------------|------------|-----------------|
| 10          | Primary Bedroom | 253 sq. ft | 29'1" x 13'11"  |

#### PRIMARY BEDROOM (10)

Floor 3 / 253 sq. ft

### PRIMARY BEDROOM (10)

Floor 3 / 253 sq. ft