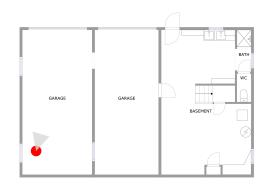

| Room number | Room name | Room area     | Room Dimensions |
|-------------|-----------|---------------|-----------------|
| 1           | No Space  | No dimensions | No dimensions   |
| 2           | Garage    | 350 sq. ft    | 13'0" x 26'11"  |
| 3           | Garage    | 320 sq. ft    | 11'10" x 26'11" |
| 4           | Basement  | 400 sq. ft    | 16'9" x 26'11"  |

### No space (1) Floor 1 / No dimensions

GARAGE (2) Floor 1 / 350 sq. ft

GARAGE (3)

Floor 1 / 320 sq. ft

BASEMENT (4)

Floor 1 / 400 sq. ft