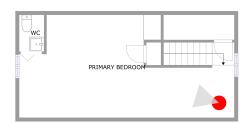

#### PRIMARY BEDROOM (10)

Floor 3 / 253 sq. ft

### PRIMARY BEDROOM (10)

Floor 3 / 253 sq. ft