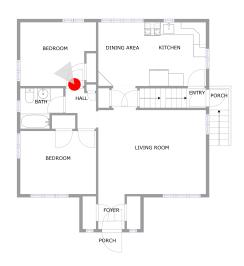

#### DINING AREA (5)

Floor 2 / 72 sq. ft

LIVING ROOM (6)

Floor 2 / 223 sq. ft

### BEDROOM (7)

Floor 2 / 118 sq. ft

BATH (8) Floor 2 / 38 sq. ft

### BEDROOM (9)

Floor 2 / 109 sq. ft