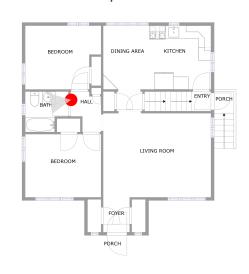

| 7'3" x 10'0"    |
| 6           | Living Room | 223 sq. ft | 16'11" x 13'2"  |
| 7           | Bedroom     | 118 sq. ft | 11'11" x 9'11"  |
| 8           | Bath        | 38 sq. ft  | 6'9" x 6'4"     |
| 9           | Bedroom     | 109 sq. ft | 11'11" x 10'0"  |





| Room number | Room name       | Room area  | Room Dimensions |
|-------------|-----------------|------------|-----------------|
| 10          | Primary Bedroom | 253 sq. ft | 29'1" x 13'11"  |



### No space (1) Floor 1 / No dimensions







GARAGE (2) Floor 1 / 350 sq. ft





GARAGE (3)

Floor 1 / 320 sq. ft







BASEMENT (4)

Floor 1 / 400 sq. ft





#### DINING AREA (5)

Floor 2 / 72 sq. ft







LIVING ROOM (6)

Floor 2 / 223 sq. ft





### BEDROOM (7)

Floor 2 / 118 sq. ft







BATH (8) Floor 2 / 38 sq. ft





### BEDROOM (9)

Floor 2 / 109 sq. ft







#### PRIMARY BEDROOM (10)

Floor 3 / 253 sq. ft





### PRIMARY BEDROOM (10)

Floor 3 / 253 sq. ft