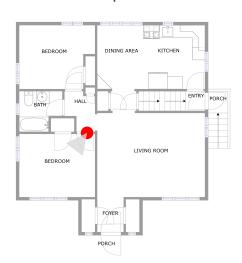

#### DINING AREA (5)

Floor 2 / 72 sq. ft

LIVING ROOM (6)

Floor 2 / 223 sq. ft

### BEDROOM (7)

Floor 2 / 118 sq. ft

BATH (8) Floor 2 / 38 sq. ft

### BEDROOM (9)

Floor 2 / 109 sq. ft