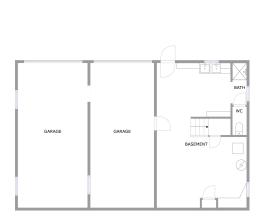

| Room number | Room name | Room area     | Room Dimensions |
|-------------|-----------|---------------|-----------------|
| 1           | No Space  | No dimensions | No dimensions   |
| 2           | Garage    | 350 sq. ft    | 13'0" x 26'11"  |
| 3           | Garage    | 320 sq. ft    | 11'10" x 26'11" |
| 4           | Basement  | 400 sq. ft    | 16'9" x 26'11"  |

### No space (1) Floor 1 / No dimensions

GARAGE (2) Floor 1 / 350 sq. ft

GARAGE (3)

Floor 1 / 320 sq. ft

BASEMENT (4)

Floor 1 / 400 sq. ft