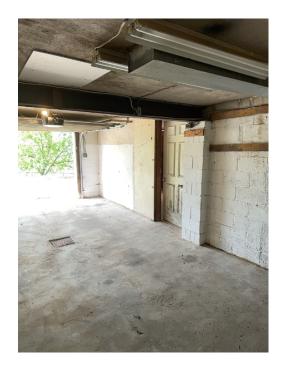

| Room number | Room name | Room area     | Room Dimensions |
|-------------|-----------|---------------|-----------------|
| 1           | No Space  | No dimensions | No dimensions   |
| 2           | Garage    | 350 sq. ft    | 13'0" x 26'11"  |
| 3           | Garage    | 320 sq. ft    | 11'10" x 26'11" |
| 4           | Basement  | 400 sq. ft    | 16'9" x 26'11"  |

### No space (1) Floor 1 / No dimensions

GARAGE (2) Floor 1 / 350 sq. ft

GARAGE (3)

Floor 1 / 320 sq. ft

BASEMENT (4)

Floor 1 / 400 sq. ft