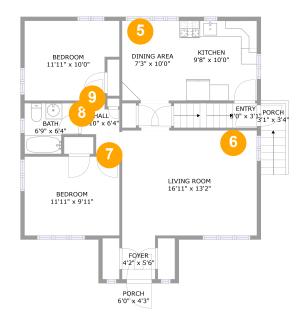

| Room number | Room name   | Room area  | Room Dimensions |
|-------------|-------------|------------|-----------------|
| 5           | Dining Area | 72 sq. ft  | 7'3" x 10'0"    |
| 6           | Living Room | 223 sq. ft | 16'11" x 13'2"  |
| 7           | Bedroom     | 118 sq. ft | 11'11" x 9'11"  |
| 8           | Bath        | 38 sq. ft  | 6'9" x 6'4"     |
| 9           | Bedroom     | 109 sq. ft | 11'11" x 10'0"  |

#### DINING AREA (5)

Floor 2 / 72 sq. ft

LIVING ROOM (6)

Floor 2 / 223 sq. ft

### BEDROOM (7)

Floor 2 / 118 sq. ft

BATH (8) Floor 2 / 38 sq. ft

### BEDROOM (9)

Floor 2 / 109 sq. ft