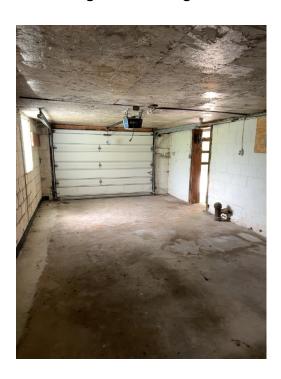

| Room number | Room name | Room area     | Room Dimensions |
|-------------|-----------|---------------|-----------------|
| 1           | No Space  | No dimensions | No dimensions   |
| 2           | Garage    | 350 sq. ft    | 13'0" x 26'11"  |
| 3           | Garage    | 320 sq. ft    | 11'10" x 26'11" |
| 4           | Basement  | 400 sq. ft    | 16'9" x 26'11"  |

### No space (1) Floor 1 / No dimensions

GARAGE (2) Floor 1 / 350 sq. ft

GARAGE (3)

Floor 1 / 320 sq. ft

BASEMENT (4)

Floor 1 / 400 sq. ft