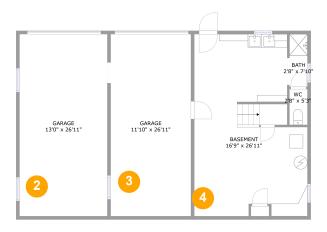

| Room number | Room name | Room area     | Room Dimensions |
|-------------|-----------|---------------|-----------------|
| 1           | No Space  | No dimensions | No dimensions   |
| 2           | Garage    | 350 sq. ft    | 13'0" x 26'11"  |
| 3           | Garage    | 320 sq. ft    | 11'10" x 26'11" |
| 4           | Basement  | 400 sq. ft    | 16'9" x 26'11"  |

### No space (1) Floor 1 / No dimensions

GARAGE (2) Floor 1 / 350 sq. ft

GARAGE (3)

Floor 1 / 320 sq. ft

BASEMENT (4)

Floor 1 / 400 sq. ft