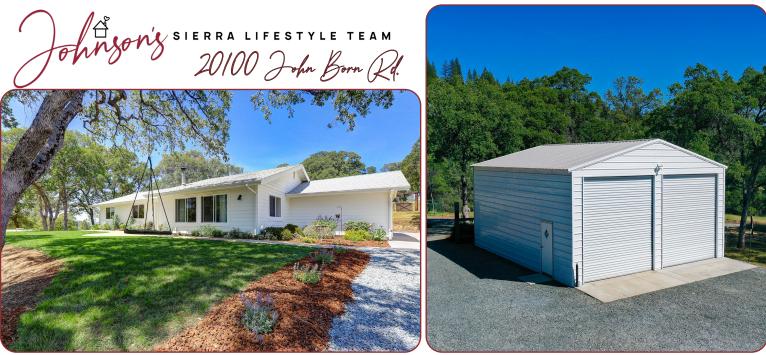

Picture perfect farm in Penn Valley. This home has been lovely remodeled and updated top to bottom. As you arrive the all white ranch style single story home is perfectly perched on the 10 acre parcel to take advantage of the beautiful views. Surrounded by farms and large parcel ranches this property is just stunning. Garden space, fruit trees, multiple accessory dwellings for storage, livestock and more this property is ready for you to move in and start your dream farm life today. Easy access to trails to Lake Englebright for horse back riding. Huge garage/shop space for workshop, parking and more. Tons of parking for equipment, cars, toys and more. All fenced and several areas ready and working for horses, chickens, garden(well last tested at 60gpm) and more. The quiet peace of the property combined with the views and beautifully updated home is something you will not want to miss.

- 3 Bedrooms
- 2 Bathrooms
- 10.01+/- Acres
  MLS#20025690

Alisa Johnson, REALTOR<sup>®</sup> DRE#01911896 530-559-4871 alisare2012@gmail.com