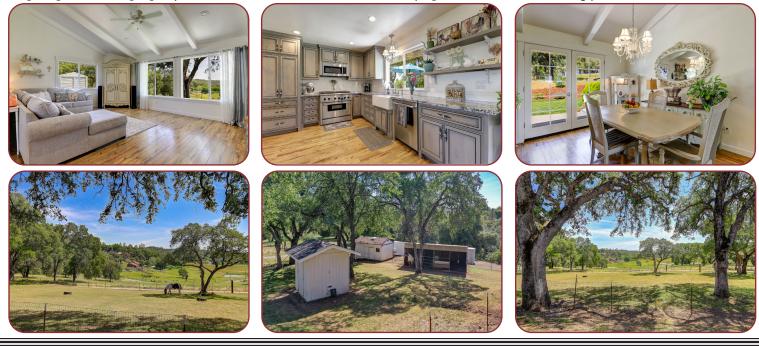

Picture perfect farm in Penn Valley. This home has been lovely remodeled and updated top to bottom. As you arrive the all white ranch style single story home is perfectly perched on the 10 acre parcel to take advantage of the beautiful views. Surrounded by farms and large parcel ranches this property is just stunning. Garden space, fruit trees, multiple accessory dwellings for storage, livestock and more this property is ready for you to move in and start your dream farm life today. Easy access to trails to Lake Englebright for horse back riding. Huge garage/shop space for workshop, parking and more. Tons of parking for equipment, cars, toys and more. All fenced and several areas ready and working for horses, chickens, garden(well last tested at 60gpm) and more. The quiet peace of the property combined with the views and beautifully updated home is something you will not want to miss.