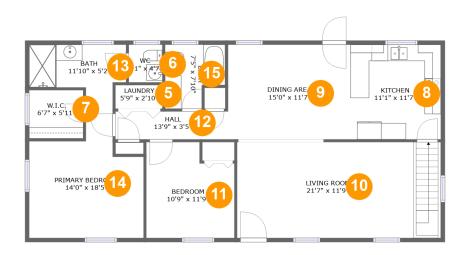

#### **Room Dimensions**

Floor 2 Total sqft: 1267 Living area: 1267

| #  | Room name       | Dimensions    | Area (sqft) | Counted as Living Area |
|----|-----------------|---------------|-------------|------------------------|
| 5  | Laundry         | 5'9" x 2'10"  | 17 sq. ft   | Yes                    |
| 6  | Wc              | 4'1" x 4'7"   | 19 sq. ft   | Yes                    |
| 7  | W.i.c.          | 6'7" x 5'11"  | 39 sq. ft   | Yes                    |
| 8  | Kitchen         | 11'1" x 11'7" | 128 sq. ft  | Yes                    |
| 9  | Dining Area     | 15'0" x 11'7" | 174 sq. ft  | Yes                    |
| 10 | Living Room     | 21'7" x 11'9" | 293 sq. ft  | Yes                    |
| 11 | Bedroom         | 10'9" x 11'9" | 115 sq. ft  | Yes                    |
| 12 | Hall            | 13'9" x 3'5"  | 47 sq. ft   | Yes                    |
| 13 | Bath            | 11'10" x 5'2" | 61 sq. ft   | Yes                    |
| 14 | Primary Bedroom | 14'0" x 18'5" | 180 sq. ft  | Yes                    |
| 15 | Bath            | 7'5" x 7'10"  | 49 sq. ft   | Yes                    |

## 🤨 **Floor 2 -** Laundry

Dimensions: 5'9" x 2'10"

Area: 17 sq. ft

Counted as Living Area:

Yes

Heated: Yes Finished: Yes Enclosed: Yes Contiguous: Yes

6 Floor 2 - Wc

Dimensions: 4'1" x 4'7" Area: 19 sq. ft

Counted as Living Area:

Yes

Heated: Yes Finished: Yes Enclosed: Yes Contiguous:

Yes

Permitted: Yes Wet Space: Yes Addition: No Conversion: No

Floor 2 - W.i.c.

**Dimensions:** 6'7" x 5'11"

Area: 39 sq. ft

Counted as Living Area:

Yes

Heated: Yes Finished: Yes Enclosed: Yes

Contiguous:

Yes

Permitted: Yes Wet Space: No Addition: No Conversion: No

Floor 2 - Kitchen

Dimensions: 11'1" x 11'7"

**Area:** 128 sq. ft

Counted as Living Area:

Yes

Heated: Yes Finished: Yes Enclosed: Yes Contiguous:

Yes

Floor 2 - Dining Area

**Dimensions**: 15'0" x 11'7" **Area**: 174 sq. ft

Counted as Living Area:

Yes

Heated: Yes Finished: Yes Enclosed: Yes Contiguous:

Yes

Permitted: Yes Wet Space: No Addition: No Conversion: No

## Floor 2 - Living Room

**Dimensions**: 21'7" x 11'9"

**Area:** 293 sq. ft

**Counted as Living Area:** 

Yes

Heated: Yes Finished: Yes Enclosed: Yes Contiguous:

Yes

Permitted: Yes Wet Space: No Addition: No Conversion: No

### Floor 2 - Bedroom

**Dimensions**: 10'9" x 11'9"

**Area**: 115 sq. ft

Counted as Living Area:

Yes

Heated: Yes Finished: Yes Enclosed: Yes Contiguous: Yes

Dimensions: 13'9" x 3'5" Area: 47 sq. ft

Counted as Living Area:

Yes

Heated: Yes Finished: Yes Enclosed: Yes **Contiguous:** 

Yes

Permitted: Yes Wet Space: No Addition: No Conversion: No

### Floor 2 - Bath

Dimensions: 11'10" x 5'2"

Area: 61 sq. ft

Counted as Living Area:

Yes

Heated: Yes Finished: Yes Enclosed: Yes Contiguous:

Yes

Permitted: Yes Wet Space: Yes Addition: No Conversion: No.

## Floor 2 - Primary Bedroom

Dimensions: 14'0" x 18'5"

Area: 180 sq. ft

Counted as Living Area:

Yes

Heated: Yes Finished: Yes Enclosed: Yes Contiguous:

Yes

Floor 2 - Bath

Dimensions: 7'5" x 7'10" Area: 49 sq. ft

Counted as Living Area:

۷۵٥

Heated: Yes Finished: Yes Enclosed: Yes Contiguous:

Yes