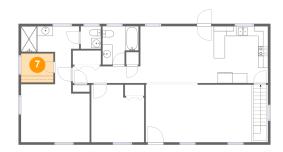

Counted as Living Area:

Yes

Heated: Yes Finished: Yes Enclosed: Yes

Contiguous:

Yes

Permitted: Yes Wet Space: No Addition: No Conversion: No

Floor 2 - Kitchen

Dimensions: 11'1" x 11'7"

**Area:** 128 sq. ft

Counted as Living Area:

Yes

Heated: Yes Finished: Yes Enclosed: Yes Contiguous:

Yes

Floor 2 - Dining Area

**Dimensions**: 15'0" x 11'7" **Area**: 174 sq. ft

Counted as Living Area: