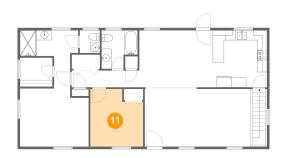

## Floor 2 - Living Room

**Dimensions**: 21'7" x 11'9"

**Area:** 293 sq. ft

**Counted as Living Area:** 

Yes

Heated: Yes Finished: Yes Enclosed: Yes Contiguous:

Yes

Permitted: Yes Wet Space: No Addition: No Conversion: No

### Floor 2 - Bedroom

**Dimensions**: 10'9" x 11'9"

**Area**: 115 sq. ft

Counted as Living Area:

Yes

Heated: Yes Finished: Yes Enclosed: Yes Contiguous: Yes

Dimensions: 13'9" x 3'5" Area: 47 sq. ft

Counted as Living Area: