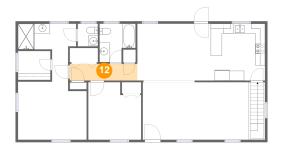

### Floor 2 - Bedroom

**Dimensions**: 10'9" x 11'9"

**Area**: 115 sq. ft

Counted as Living Area:

Yes

Heated: Yes Finished: Yes Enclosed: Yes Contiguous: Yes

Dimensions: 13'9" x 3'5" Area: 47 sq. ft

Counted as Living Area:

Yes

Heated: Yes Finished: Yes Enclosed: Yes **Contiguous:** 

Yes

Permitted: Yes Wet Space: No Addition: No Conversion: No