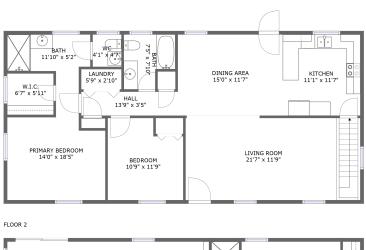

#### **Room Dimensions**

Floor 2 Total sqft: 1267 Living area: 1267

| #  | Room name       | Dimensions    | Area (sqft) | Counted as Living Area |
|----|-----------------|---------------|-------------|------------------------|
| 5  | Laundry         | 5'9" x 2'10"  | 17 sq. ft   | Yes                    |
| 6  | Wc              | 4'1" x 4'7"   | 19 sq. ft   | Yes                    |
| 7  | W.i.c.          | 6'7" x 5'11"  | 39 sq. ft   | Yes                    |
| 8  | Kitchen         | 11'1" x 11'7" | 128 sq. ft  | Yes                    |
| 9  | Dining Area     | 15'0" x 11'7" | 174 sq. ft  | Yes                    |
| 10 | Living Room     | 21'7" x 11'9" | 293 sq. ft  | Yes                    |
| 11 | Bedroom         | 10'9" x 11'9" | 115 sq. ft  | Yes                    |
| 12 | Hall            | 13'9" x 3'5"  | 47 sq. ft   | Yes                    |
| 13 | Bath            | 11'10" x 5'2" | 61 sq. ft   | Yes                    |
| 14 | Primary Bedroom | 14'0" x 18'5" | 180 sq. ft  | Yes                    |
| 15 | Bath            | 7'5" x 7'10"  | 49 sq. ft   | Yes                    |

## 🤨 **Floor 2 -** Laundry

Dimensions: 5'9" x 2'10"

Area: 17 sq. ft

Counted as Living Area:

Yes

Heated: Yes Finished: Yes Enclosed: Yes Contiguous: Yes

6 Floor 2 - Wc

Dimensions: 4'1" x 4'7" Area: 19 sq. ft

Counted as Living Area:

Yes

Heated: Yes Finished: Yes Enclosed: Yes Contiguous:

Yes

Permitted: Yes Wet Space: Yes Addition: No Conversion: No

Floor 2 - W.i.c.

**Dimensions:** 6'7" x 5'11"

Area: 39 sq. ft

Counted as Living Area:

Yes

Heated: Yes Finished: Yes Enclosed: Yes

Contiguous:

Yes

Permitted: Yes Wet Space: No Addition: No Conversion: No

Floor 2 - Kitchen

Dimensions: 11'1" x 11'7"

**Area:** 128 sq. ft

Counted as Living Area:

Yes

Heated: Yes Finished: Yes Enclosed: Yes Contiguous:

Yes

Floor 2 - Dining Area

**Dimensions**: 15'0" x 11'7" **Area**: 174 sq. ft

Counted as Living Area:

Yes

Heated: Yes Finished: Yes Enclosed: Yes Contiguous:

Yes

Permitted: Yes Wet Space: No Addition: No Conversion: No

## Floor 2 - Living Room

**Dimensions**: 21'7" x 11'9"

**Area:** 293 sq. ft

**Counted as Living Area:** 

Yes

Heated: Yes Finished: Yes Enclosed: Yes Contiguous:

Yes

Permitted: Yes Wet Space: No Addition: No Conversion: No

### Floor 2 - Bedroom

**Dimensions**: 10'9" x 11'9"

**Area**: 115 sq. ft

Counted as Living Area:

Yes

Heated: Yes Finished: Yes Enclosed: Yes Contiguous: Yes

Dimensions: 13'9" x 3'5" Area: 47 sq. ft

Counted as Living Area:

Yes

Heated: Yes Finished: Yes Enclosed: Yes **Contiguous:** 

Yes

Permitted: Yes Wet Space: No Addition: No Conversion: No

### Floor 2 - Bath

Dimensions: 11'10" x 5'2"

Area: 61 sq. ft

Counted as Living Area:

Yes

Heated: Yes Finished: Yes Enclosed: Yes Contiguous:

Yes

Permitted: Yes Wet Space: Yes Addition: No Conversion: No.

## Floor 2 - Primary Bedroom

Dimensions: 14'0" x 18'5"

Area: 180 sq. ft

Counted as Living Area:

Yes

Heated: Yes Finished: Yes Enclosed: Yes Contiguous:

Yes

Floor 2 - Bath

Dimensions: 7'5" x 7'10" Area: 49 sq. ft

Counted as Living Area:

۷۵٥

Heated: Yes Finished: Yes Enclosed: Yes Contiguous:

Yes