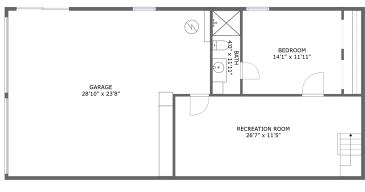

#### **Room Dimensions**

Floor 1 Total sqft: 1268 Living area: 610

| # | Room name       | Dimensions     | Area (sqft) | Counted as Living Area |
|---|-----------------|----------------|-------------|------------------------|
| 1 | Bath            | 4'0" x 11'11"  | 47 sq. ft   | Yes                    |
| 2 | Bedroom         | 14'1" x 11'11" | 168 sq. ft  | Yes                    |
| 3 | Recreation Room | 26'7" x 11'5"  | 303 sq. ft  | Yes                    |
| 4 | Garage          | 28'10" x 23'8" | 619 sq. ft  | No                     |

Floor 1 - Bath

Dimensions: 4'0" x 11'11" Area: 47 sq. ft Counted as Living Area: Yes

Heated: Yes Finished: Yes Enclosed: Yes Contiguous: Yes

Permitted: Yes Wet Space: Yes Addition: No Conversion: No

### Floor 1 - Bedroom

Dimensions: 14'1" x 11'11" Area: 168 sq. ft Counted as Living Area:

Yes

Finished: Yes Enclosed: Yes **Contiguous:** Yes

Permitted: Yes Wet Space: No Addition: No Conversion: No

Heated: Yes

Floor 1 - Recreation Room

Dimensions: 26'7" x 11'5" **Area:** 303 sq. ft Counted as Living Area:

Yes

Heated: Yes Finished: Yes Enclosed: Yes **Contiguous:** Yes

Permitted: Yes Wet Space: No Addition: No Conversion: No

# Floor 1 - Garage

Dimensions: 28'10" x 23'8"

**Area:** 619 sq. ft

Counted as Living Area: No

Heated: No Finished: No Enclosed: Yes Contiguous: Yes Permitted: Yes Wet Space: No Addition: No Conversion: No