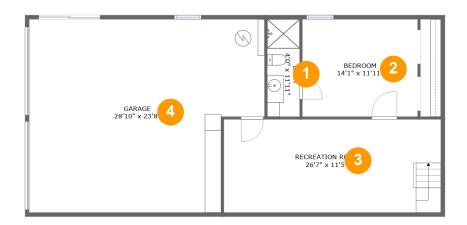

#### **Room Dimensions**

Floor 1 Total sqft: 1268 Living area: 610

| # | Room name       | Dimensions     | Area (sqft) | Counted as Living Area |
|---|-----------------|----------------|-------------|------------------------|
| 1 | Bath            | 4'0" x 11'11"  | 47 sq. ft   | Yes                    |
| 2 | Bedroom         | 14'1" x 11'11" | 168 sq. ft  | Yes                    |
| 3 | Recreation Room | 26'7" x 11'5"  | 303 sq. ft  | Yes                    |
| 4 | Garage          | 28'10" x 23'8" | 619 sq. ft  | No                     |

Floor 1 - Bath

Dimensions: 4'0" x 11'11" Area: 47 sq. ft Counted as Living Area: Yes

Heated: Yes Finished: Yes Enclosed: Yes Contiguous: Yes

Permitted: Yes Wet Space: Yes Addition: No Conversion: No

### Floor 1 - Bedroom

Dimensions: 14'1" x 11'11" Area: 168 sq. ft Counted as Living Area:

Yes

Finished: Yes Enclosed: Yes **Contiguous:** Yes

Permitted: Yes Wet Space: No Addition: No Conversion: No

Heated: Yes

Floor 1 - Recreation Room

Dimensions: 26'7" x 11'5" **Area:** 303 sq. ft Counted as Living Area:

Yes

Heated: Yes Finished: Yes Enclosed: Yes **Contiguous:** Yes

Permitted: Yes Wet Space: No Addition: No Conversion: No

# Floor 1 - Garage

Dimensions: 28'10" x 23'8"

**Area:** 619 sq. ft

Counted as Living Area: No

Heated: No Finished: No Enclosed: Yes Contiguous: Yes Permitted: Yes Wet Space: No Addition: No Conversion: No