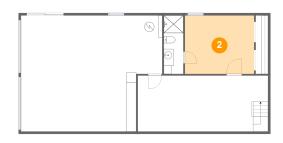

### Floor 1 - Bedroom

Dimensions: 14'1" x 11'11" Area: 168 sq. ft Counted as Living Area:

Yes

Finished: Yes Enclosed: Yes **Contiguous:** Yes

Permitted: Yes Wet Space: No Addition: No Conversion: No

Heated: Yes