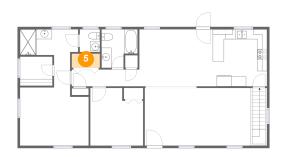

## 🤨 **Floor 2 -** Laundry

Dimensions: 5'9" x 2'10"

Area: 17 sq. ft

Counted as Living Area:

Yes

Heated: Yes Finished: Yes Enclosed: Yes Contiguous: Yes

6 Floor 2 - Wc

Dimensions: 4'1" x 4'7" Area: 19 sq. ft

Counted as Living Area:

Yes

Heated: Yes Finished: Yes Enclosed: Yes Contiguous:

Yes

Permitted: Yes Wet Space: Yes Addition: No Conversion: No

Floor 2 - W.i.c.

**Dimensions:** 6'7" x 5'11"

Area: 39 sq. ft