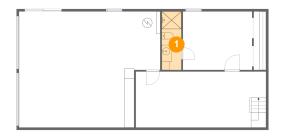

Floor 1 - Bath

Dimensions: 4'0" x 11'11" Area: 47 sq. ft Counted as Living Area: Yes

Heated: Yes Finished: Yes Enclosed: Yes Contiguous: Yes

Permitted: Yes Wet Space: Yes Addition: No Conversion: No