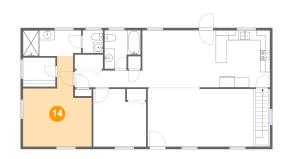

## Floor 2 - Primary Bedroom

Dimensions: 14'0" x 18'5"

Area: 180 sq. ft

Counted as Living Area:

Yes

Heated: Yes Finished: Yes Enclosed: Yes Contiguous:

Yes

Floor 2 - Bath