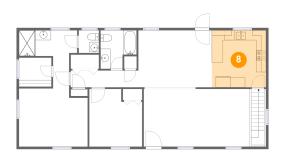

**Area:** 128 sq. ft

Counted as Living Area:

Yes

Heated: Yes Finished: Yes Enclosed: Yes Contiguous:

Yes

Floor 2 - Dining Area

**Dimensions**: 15'0" x 11'7" **Area**: 174 sq. ft

Counted as Living Area:

Yes

Heated: Yes Finished: Yes Enclosed: Yes Contiguous:

Yes

Permitted: Yes Wet Space: No Addition: No Conversion: No