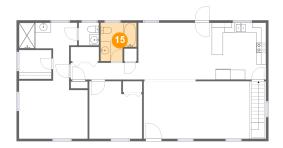

## Floor 2 - Primary Bedroom

Dimensions: 14'0" x 18'5"

Area: 180 sq. ft

Counted as Living Area:

Yes

Heated: Yes Finished: Yes Enclosed: Yes Contiguous:

Yes

Floor 2 - Bath

Dimensions: 7'5" x 7'10" Area: 49 sq. ft

Counted as Living Area:

۷۵٥

Heated: Yes Finished: Yes Enclosed: Yes Contiguous:

Yes