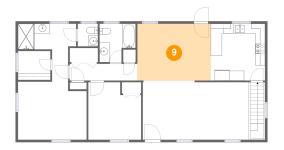

Counted as Living Area:

Yes

Heated: Yes Finished: Yes Enclosed: Yes

Contiguous:

Yes

Permitted: Yes Wet Space: No Addition: No Conversion: No

Floor 2 - Kitchen

Dimensions: 11'1" x 11'7"

**Area:** 128 sq. ft

Counted as Living Area:

Yes

Heated: Yes Finished: Yes Enclosed: Yes Contiguous:

Yes

Floor 2 - Dining Area

**Dimensions**: 15'0" x 11'7" **Area**: 174 sq. ft

Counted as Living Area: