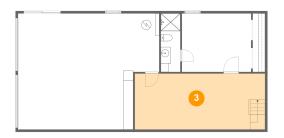

Floor 1 - Recreation Room

Dimensions: 26'7" x 11'5" **Area:** 303 sq. ft Counted as Living Area:

Yes

Heated: Yes Finished: Yes Enclosed: Yes **Contiguous:** Yes

Permitted: Yes Wet Space: No Addition: No Conversion: No