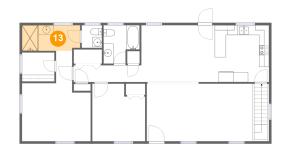

### Floor 2 - Bath

Dimensions: 11'10" x 5'2"

Area: 61 sq. ft

Counted as Living Area:

Yes

Heated: Yes Finished: Yes Enclosed: Yes Contiguous:

Yes

Permitted: Yes Wet Space: Yes Addition: No Conversion: No.