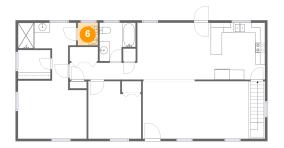

## 🤨 **Floor 2 -** Laundry

Dimensions: 5'9" x 2'10"

Area: 17 sq. ft

Counted as Living Area:

Yes

Heated: Yes Finished: Yes Enclosed: Yes Contiguous: Yes

6 Floor 2 - Wc

Dimensions: 4'1" x 4'7" Area: 19 sq. ft

Counted as Living Area:

Yes

Heated: Yes Finished: Yes Enclosed: Yes Contiguous:

Yes

Permitted: Yes Wet Space: Yes Addition: No Conversion: No

Floor 2 - W.i.c.

**Dimensions:** 6'7" x 5'11"

Area: 39 sq. ft

Counted as Living Area:

Yes

Heated: Yes Finished: Yes Enclosed: Yes

Contiguous:

Yes

Permitted: Yes Wet Space: No Addition: No Conversion: No

Floor 2 - Kitchen

Dimensions: 11'1" x 11'7"