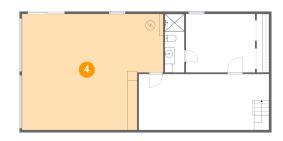

# Floor 1 - Garage

Dimensions: 28'10" x 23'8"

**Area:** 619 sq. ft

Counted as Living Area: No

Heated: No Finished: No Enclosed: Yes Contiguous: Yes Permitted: Yes Wet Space: No Addition: No Conversion: No