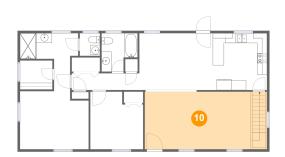

**Area:** 128 sq. ft

Counted as Living Area:

Yes

Heated: Yes Finished: Yes Enclosed: Yes Contiguous:

Yes

Floor 2 - Dining Area

**Dimensions**: 15'0" x 11'7" **Area**: 174 sq. ft

Counted as Living Area:

Yes

Heated: Yes Finished: Yes Enclosed: Yes Contiguous:

Yes

Permitted: Yes Wet Space: No Addition: No Conversion: No

## Floor 2 - Living Room

**Dimensions**: 21'7" x 11'9"

**Area:** 293 sq. ft

**Counted as Living Area:** 

Yes

Heated: Yes Finished: Yes Enclosed: Yes Contiguous:

Yes

Permitted: Yes Wet Space: No Addition: No Conversion: No