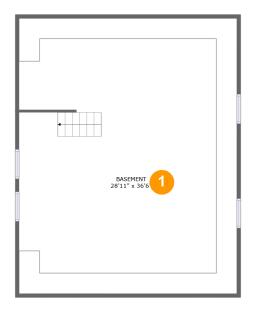

#### **Room dimensions**

Floor 1 Total sqft: 1121 Living area: 0

| # |          | Dimensions     | sqft        | Counted as living area |
|---|----------|----------------|-------------|------------------------|
| 1 | Basement | 28'11" x 36'6" | 1052 sq. ft | No                     |

#### 1 Floor 1 - Basement

**Dimensions:** 28'11" x 36'6"

**Area**: 1052 sq. ft

Counted as living area: No

Heated: Yes Finished: No Enclosed: Yes Contiguous: Yes Permitted: Yes Wet space: No Addition: No Conversion: No