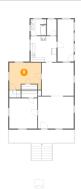

## Floor 2 - Primary Bedroom

**Dimensions**: 12'6" x 13'7"

**Area:** 170 sq. ft

Counted as living area: Yes

Heated: Yes Finished: Yes Enclosed: Yes Contiguous: Yes Permitted: Yes Wet space: No Addition: No Conversion: No