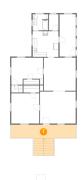

### Floor 2 - Porch

**Dimensions:** 29'3" x 6'4"

Area: 245 sq. ft

Counted as living area: No

Heated: No Finished: Yes Enclosed: No Contiguous: Yes Permitted: Yes Wet space: No Addition: No Conversion: No