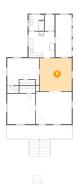

#### 4 Floor 2 - Kitchen

Dimensions: 11'7" x 11'7"

**Area:** 134 sq. ft

Counted as living area: Yes

Heated: Yes Finished: Yes Enclosed: Yes Contiguous: Yes Permitted: Yes Wet space: No Addition: No Conversion: No