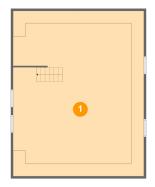

#### 1 Floor 1 - Basement

**Dimensions:** 28'11" x 36'6"

**Area**: 1052 sq. ft

Counted as living area: No

Heated: Yes Finished: No Enclosed: Yes Contiguous: Yes Permitted: Yes Wet space: No Addition: No Conversion: No