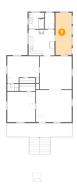

### Floor 2 - Porch

**Dimensions:** 29'3" x 6'4"

Area: 245 sq. ft

Counted as living area: No

Heated: No Finished: Yes Enclosed: No Contiguous: Yes Permitted: Yes Wet space: No Addition: No Conversion: No