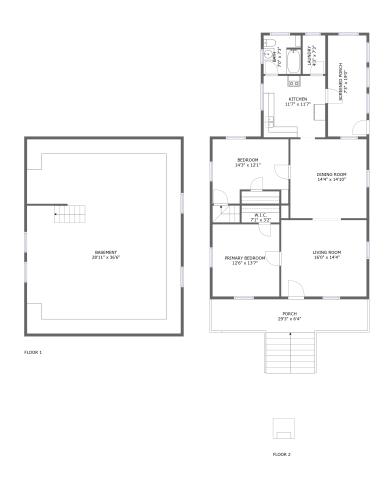

#### **Property summary**

Total sqft area sqft

#### **Room dimensions**

Floor 1 Total sqft: 1121 Living area: 0

| # |          | Dimensions     | sqft        | Counted as living area |
|---|----------|----------------|-------------|------------------------|
| 1 | Basement | 28'11" x 36'6" | 1052 sq. ft | No                     |