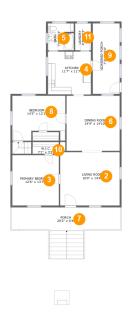

#### **Room dimensions**

Floor 2 Total sqft: 1555 Living area: 1159

| #  |                 | Dimensions     | sqft       | Counted as living area |
|----|-----------------|----------------|------------|------------------------|
| 2  | Living Room     | 16'0" x 14'4"  | 230 sq. ft | Yes                    |
| 3  | Primary Bedroom | 12'6" x 13'7"  | 170 sq. ft | Yes                    |
| 4  | Kitchen         | 11'7" x 11'7"  | 134 sq. ft | Yes                    |
| 5  | Bath            | 7'0" x 7'3"    | 50 sq. ft  | Yes                    |
| 6  | Dining Room     | 14'4" x 14'10" | 212 sq. ft | Yes                    |
| 7  | Porch           | 29'3" x 6'4"   | 245 sq. ft | No                     |
| 8  | Bedroom         | 14'3" x 12'1"  | 152 sq. ft | Yes                    |
| 9  | Screened Porch  | 7'3" x 19'0"   | 138 sq. ft | No                     |
| 10 | W.I.C.          | 7'1" x 3'2"    | 23 sq. ft  | Yes                    |
| 11 | Laundry         | 4'3" x 7'3"    | 31 sq. ft  | Yes                    |

## Floor 2 - Living Room

Dimensions: 16'0" x 14'4"

Area: 230 sq. ft

Counted as living area: Yes

Heated: Yes
Finished: Yes
Enclosed: Yes
Contiguous: Yes
Permitted: Yes
Wet space: No
Addition: No
Conversion: No

## Floor 2 - Primary Bedroom

**Dimensions**: 12'6" x 13'7"

**Area:** 170 sq. ft

Counted as living area: Yes

Heated: Yes Finished: Yes Enclosed: Yes Contiguous: Yes Permitted: Yes Wet space: No Addition: No Conversion: No

#### 4 Floor 2 - Kitchen

Dimensions: 11'7" x 11'7"

**Area:** 134 sq. ft

Counted as living area: Yes

Heated: Yes Finished: Yes Enclosed: Yes Contiguous: Yes Permitted: Yes Wet space: No Addition: No Conversion: No

#### 5 Floor 2 - Bath

Dimensions: 7'0" x 7'3"

Area: 50 sq. ft

Counted as living area: Yes

Heated: Yes Finished: Yes Enclosed: Yes Contiguous: Yes Permitted: Yes Wet space: Yes Addition: No Conversion: No

## 6 Floor 2 - Dining Room

Dimensions: 14'4" x 14'10"

Area: 212 sq. ft

Counted as living area: Yes

Heated: Yes Finished: Yes Enclosed: Yes Contiguous: Yes Permitted: Yes Wet space: No Addition: No Conversion: No

### Floor 2 - Porch

**Dimensions:** 29'3" x 6'4"

Area: 245 sq. ft

Counted as living area: No

Heated: No Finished: Yes Enclosed: No Contiguous: Yes Permitted: Yes Wet space: No Addition: No Conversion: No

#### Floor 2 - Bedroom

Dimensions: 14'3" x 12'1"

Area: 152 sq. ft

Counted as living area: Yes

Heated: Yes Finished: Yes Enclosed: Yes Contiguous: Yes Permitted: Yes Wet space: No Addition: No Conversion: No

### Floor 2 - Screened Porch

Dimensions: 7'3" x 19'0"

**Area:** 138 sq. ft

Counted as living area: No

Heated: No Finished: Yes Enclosed: No Contiguous: Yes Permitted: Yes Wet space: No Addition: No Conversion: No

#### Floor 2 - W.I.C.

**Dimensions:** 7'1" x 3'2"

Area: 23 sq. ft

Counted as living area: Yes

Heated: Yes Finished: Yes Enclosed: Yes Contiguous: Yes Permitted: Yes Wet space: No Addition: No Conversion: No

### Floor 2 - Laundry

Dimensions: 4'3" x 7'3"

Area: 31 sq. ft

Counted as living area: Yes

Finished: Yes Enclosed: Yes Contiguous: Yes Permitted: Yes Wet space: No Addition: No Conversion: No

Heated: Yes