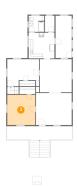

## Floor 2 - Primary Bedroom

**Dimensions**: 12'6" x 13'7"

**Area:** 170 sq. ft

Counted as living area: Yes

Heated: Yes Finished: Yes Enclosed: Yes Contiguous: Yes Permitted: Yes Wet space: No Addition: No Conversion: No