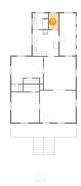

### Floor 2 - Laundry

Dimensions: 4'3" x 7'3"

Area: 31 sq. ft

Counted as living area: Yes

Finished: Yes Enclosed: Yes Contiguous: Yes Permitted: Yes Wet space: No Addition: No Conversion: No

Heated: Yes