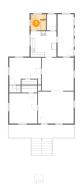

## Floor 2 - Living Room

Dimensions: 16'0" x 14'4"

Area: 230 sq. ft

Counted as living area: Yes

Heated: Yes
Finished: Yes
Enclosed: Yes
Contiguous: Yes
Permitted: Yes
Wet space: No
Addition: No
Conversion: No