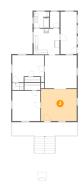

## Floor 2 - Living Room

Dimensions: 16'0" x 14'4"

Area: 230 sq. ft

Counted as living area: Yes

Heated: Yes
Finished: Yes
Enclosed: Yes
Contiguous: Yes
Permitted: Yes
Wet space: No
Addition: No
Conversion: No