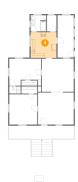

#### 4 Floor 2 - Kitchen

Dimensions: 11'7" x 11'7"

**Area:** 134 sq. ft

Counted as living area: Yes

Heated: Yes Finished: Yes Enclosed: Yes Contiguous: Yes Permitted: Yes Wet space: No Addition: No Conversion: No