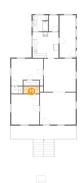

#### Floor 2 - W.I.C.

**Dimensions:** 7'1" x 3'2"

Area: 23 sq. ft

Counted as living area: Yes

Heated: Yes Finished: Yes Enclosed: Yes Contiguous: Yes Permitted: Yes Wet space: No Addition: No Conversion: No