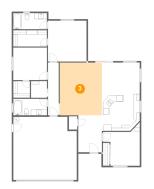

## 0 Floor 1 - Bedroom

**Dimensions**: 11'3" x 10'10" **Area**: 122 sq. ft **Counted as living area**: Yes Heated: Yes Finished: Yes Enclosed: Yes Contiguous: Yes Permitted: Yes Wet space: No Addition: No Conversion: No