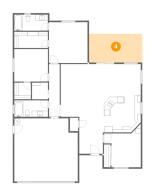

Dimensions: 12'10" x 13'7" Area: 176 sq. ft Counted as living area: Yes Heated: Yes Finished: Yes Enclosed: Yes Contiguous: Yes Permitted: Yes Wet space: No Addition: No Conversion: No

CUBICASA