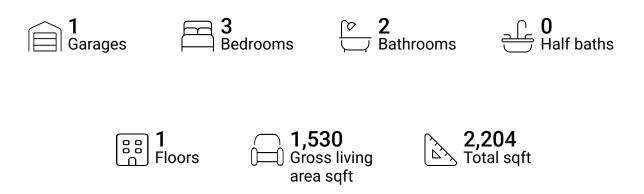

FLOOR 1

## **Property summary**







## **Room dimensions**

Floor 1

Total sqft: 2204

Living area: 1530

| #  |               | Dimensions     | sqft       | Counted as living area |
|----|---------------|----------------|------------|------------------------|
| 1  | Porch         | 7'8" x 6'0"    | 47 sq. ft  | No                     |
| 2  | Hall          | 3'7" x 17'7"   | 63 sq. ft  | Yes                    |
| 3  | Living Room   | 14'1" x 17'6"  | 247 sq. ft | Yes                    |
| 4  | Covered Patio | 17'9" x 9'6"   | 170 sq. ft | No                     |
| 5  | Dining Area   | 12'7" x 10'6"  | 133 sq. ft | Yes                    |
| 6  | Garage        | 21'2" x 21'0"  | 431 sq. ft | No                     |
| 7  | Kitchen       | 12'8" x 12'3"  | 150 sq. ft | Yes                    |
| 8  | W.I.C.        |