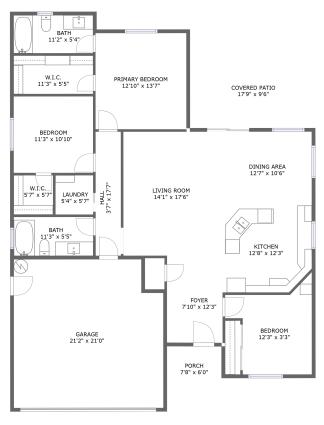

FLOOR 1

## **Room dimensions**

Floor 1

Total sqft: 2204

Living area: 1530

| #  |               | Dimensions     | sqft       | Counted as living area |
|----|---------------|----------------|------------|------------------------|
| 1  | Porch         | 7'8" x 6'0"    | 47 sq. ft  | No                     |
| 2  | Hall          | 3'7" x 17'7"   | 63 sq. ft  | Yes                    |
| 3  | Living Room   | 14'1" x 17'6"  | 247 sq. ft | Yes                    |
| 4  | Covered Patio | 17'9" x 9'6"   | 170 sq. ft | No                     |
| 5  | Dining Area   | 12'7" x 10'6"  | 133 sq. ft | Yes                    |
| 6  | Garage        | 21'2" x 21'0"  | 431 sq. ft | No                     |
| 7  | Kitchen       | 12'8" x 12'3"  | 150 sq. ft | Yes                    |
| 8  | W.I.C.        | 5'7" x 5'7"    | 31 sq. ft  | Yes                    |
| 9  | Bedroom       | 12'3" x 3'3"   | 124 sq. ft | Yes                    |
| 10 | Bedroom       | 11'3" x 10'10" | 122 sq. ft | Yes                    |
| 11 | Bath          | 11'2" x 5'4"   | 61 sq. ft  | Yes                    |

Scan captured on Mon, 10 Mar 2025 23:26:49 GMT

Information is calculated by Cubicasa technology deemed highly reliable but not guaranteed.

| #  |                 | Dimensions     | sqft       | Counted as living area |
|----|-----------------|----------------|------------|------------------------|
| 12 | Primary Bedroom | 12'10" x 13'7" | 176 sq. ft | Yes                    |
| 13 | Foyer           | 7'10" x 12'3"  | 97 sq. ft  | Yes                    |
| 14 | W.I.C.          | 11'3" x 5'5"   | 61 sq. ft  | Yes                    |
| 15 | Bath            | 11'3" x 5'5"   | 62 sq. ft  | Yes                    |
| 16 | Laundry         | 5'4" x 5'7"    | 30 sq. ft  | Yes                    |