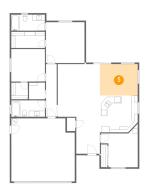

# 1 Floor 1 - Bath

Dimensions: 11'2" x 5'4" Area: 61 sq. ft Counted as living area: Yes Heated: Yes Finished: Yes Enclosed: Yes Contiguous: Yes Permitted: Yes Wet space: Yes Addition: No Conversion: No