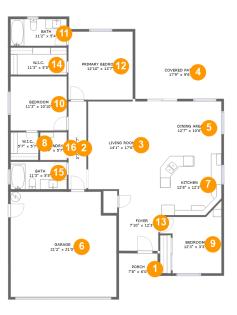

FLOOR 1

## **Room dimensions**

Floor 1

Total sqft: 2204

Living area: 1530

| #  |               | Dimensions     | sqft       | Counted as living area |
|----|---------------|----------------|------------|------------------------|
| 1  | Porch         | 7'8" x 6'0"    | 47 sq. ft  | No                     |
| 2  | Hall          | 3'7" x 17'7"   | 63 sq. ft  | Yes                    |
| 3  | Living Room   | 14'1" x 17'6"  | 247 sq. ft | Yes                    |
| 4  | Covered Patio | 17'9" x 9'6"   | 170 sq. ft | No                     |
| 5  | Dining Area   | 12'7" x 10'6"  | 133 sq. ft | Yes                    |
| 6  | Garage        | 21'2" x 21'0"  | 431 sq. ft | No                     |
| 7  | Kitchen       | 12'8" x 12'3"  | 150 sq. ft | Yes                    |
| 8  | W.I.C.        | 5'7" x 5'7"    | 31 sq. ft  | Yes                    |
| 9  | Bedroom       | 12'3" x 3'3"   | 124 sq. ft | Yes                    |
| 10 | Bedroom       | 11'3" x 10'10" | 122 sq. ft | Yes                    |
| 11 | Bath          | 11'2" x 5'4"   | 61 sq. ft  | Yes                    |

Scan captured on Mon, 10 Mar 2025 23:26:49 GMT

Information is calculated by Cubicasa technology deemed highly reliable but not guaranteed.

| #  |                 | Dimensions     | sqft       | Counted as living area |
|----|-----------------|----------------|------------|------------------------|
| 12 | Primary Bedroom | 12'10" x 13'7" | 176 sq. ft | Yes                    |
| 13 | Foyer           | 7'10" x 12'3"  | 97 sq. ft  | Yes                    |
| 14 | W.I.C.          | 11'3" x 5'5"   | 61 sq. ft  | Yes                    |
| 15 | Bath            | 11'3" x 5'5"   | 62 sq. ft  | Yes                    |
| 16 | Laundry         | 5'4" x 5'7"    | 30 sq. ft  | Yes                    |