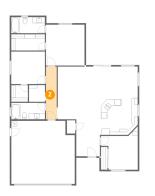

Dimensions: 5'7" x 5'7" Area: 31 sq. ft Counted as living area: Yes Heated: Yes Finished: Yes Enclosed: Yes Contiguous: Yes Permitted: Yes Wet space: No Addition: No Conversion: No

Dimensions: 12'3" x 3'3" Area: 124 sq. ft Counted as living area: Yes Heated: Yes Finished: Yes Enclosed: Yes Contiguous: Yes Permitted: Yes Wet space: No Addition: No Conversion: No