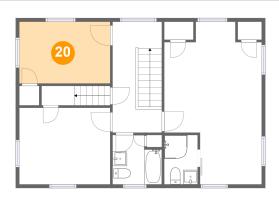

#### Floor 3 - Bedroom

Dimensions: 12'7" x 8'6"

Area: 107 sq. ft

Counted as living area: Yes