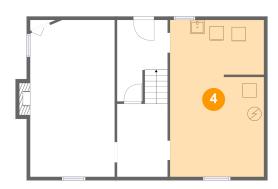

# Floor 2 - Living Room

Dimensions: 13'5" x 22'6"

Area: 314 sq. ft

Counted as living area: Yes

Heated: Yes Finished: Yes Enclosed: Yes Contiguous: Yes Permitted: Yes Wet space: No Addition: No Conversion: No