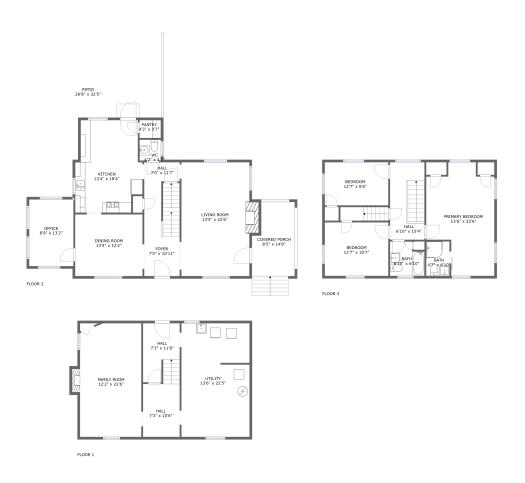

### **Property summary**

area sqft

#### **Room dimensions**

Floor 1 Total sqft: 819 Living area: 476

| # |             | Dimensions    | sqft       | Counted as living area |
|---|-------------|---------------|------------|------------------------|
| 1 | Hall        | 7'3" x 11'8"  | 84 sq. ft  | Yes                    |
| 2 | Family Room | 12'2" x 22'6" | 276 sq. ft | Yes                    |
| 3 | Hall        | 7'3" x 10'6"  | 76 sq. ft  | Yes                    |
| 4 | Utility     | 13'6" x 22'5" | 301 sq. ft | No                     |