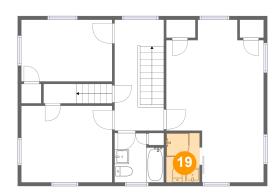

### Floor 3 - Bath

Dimensions: 4'7" x 6'10"

Area: 31 sq. ft

Counted as living area: Yes

Heated: Yes Finished: Yes Enclosed: Yes Contiguous: Yes Permitted: Yes Wet space: Yes Addition: No Conversion: No