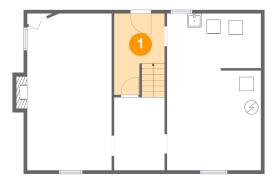

Dimensions: 12'2" x 22'6"

Area: 276 sq. ft

Counted as living area: Yes

Floor 1 - Hall

**Dimensions**: 7'3" x 10'6"

Area: 76 sq. ft

Counted as living area: Yes

Heated: Yes Finished: Yes Enclosed: Yes Contiguous: Yes Permitted: Yes Wet space: No Addition: No Conversion: No