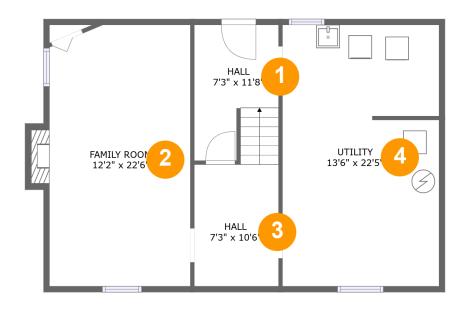

#### **Room dimensions**

Floor 1 Total sqft: 819 Living area: 476

| # |             | Dimensions    | sqft       | Counted as living area |
|---|-------------|---------------|------------|------------------------|
| 1 | Hall        | 7'3" x 11'8"  | 84 sq. ft  | Yes                    |
| 2 | Family Room | 12'2" x 22'6" | 276 sq. ft | Yes                    |
| 3 | Hall        | 7'3" x 10'6"  | 76 sq. ft  | Yes                    |
| 4 | Utility     | 13'6" x 22'5" | 301 sq. ft | No                     |

Floor 1 - Hall

Dimensions: 7'3" x 11'8"

Area: 84 sq. ft

Counted as living area: Yes

Heated: Yes Finished: Yes Enclosed: Yes Contiguous: Yes Permitted: Yes Wet space: No Addition: No Conversion: No

Floor 1 - Family Room

Dimensions: 12'2" x 22'6"

Area: 276 sq. ft

Counted as living area: Yes

Floor 1 - Hall

**Dimensions**: 7'3" x 10'6"

Area: 76 sq. ft

Counted as living area: Yes

Heated: Yes Finished: Yes Enclosed: Yes Contiguous: Yes Permitted: Yes Wet space: No Addition: No Conversion: No

# Floor 1 - Utility

Dimensions: 13'6" x 22'5"

Area: 301 sq. ft

Counted as living area: No

Heated: Yes Finished: No Enclosed: Yes Contiguous: Yes Permitted: Yes Wet space: No Addition: No Conversion: No