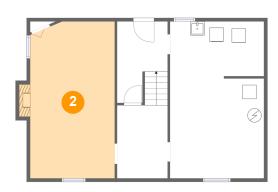

## <sup>15</sup> Floor 3 - Hall

Dimensions: 6'10" x 15'4"

**Area:** 104 sq. ft

Counted as living area: Yes

Heated: Yes Finished: Yes Enclosed: Yes Contiguous: Yes Permitted: Yes Wet space: No Addition: No Conversion: No