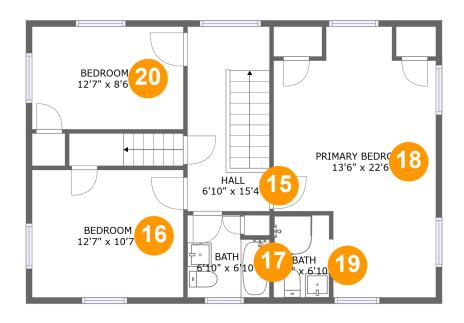

## <sup>15</sup> Floor 3 - Hall

Dimensions: 6'10" x 15'4"

**Area:** 104 sq. ft

Counted as living area: Yes

Heated: Yes Finished: Yes Enclosed: Yes Contiguous: Yes Permitted: Yes Wet space: No Addition: No Conversion: No