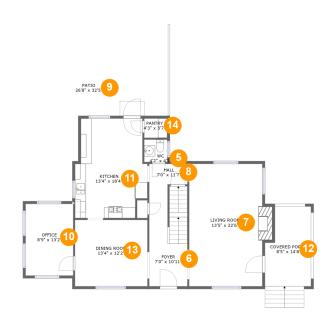

#### **Room dimensions**

Floor 2 Total sqft: 1830 Living area: 1103

| #  |               | Dimensions    | sqft       | Counted as living area |
|----|---------------|---------------|------------|------------------------|
| 5  | wc            | 4'2" x 4'1"   | 17 sq. ft  | Yes                    |
| 6  | Foyer         | 7'0" x 10'11" | 101 sq. ft | Yes                    |
| 7  | Living Room   | 13'5" x 22'6" | 314 sq. ft | Yes                    |
| 8  | Hall          | 7'0" x 11'7"  | 53 sq. ft  | Yes                    |
| 9  | Patio         | 26'8" x 32'5" | 599 sq. ft | No                     |
| 10 | Office        | 8'9" x 13'2"  | 115 sq. ft | Yes                    |
| 11 | Kitchen       | 13'4" x 18'4" | 219 sq. ft | Yes                    |
| 12 | Covered Porch | 8'5" x 14'8"  | 112 sq. ft | No                     |
| 13 | Dining Room   | 13'4" x 12'2" | 162 sq. ft | Yes                    |
| 14 | Pantry        | 4'3" x 3'7"   | 15 sq. ft  | Yes                    |

### Floor 2 - WC

Dimensions: 4'2" x 4'1"

Area: 17 sq. ft

Counted as living area: Yes

# 6 Floor 2 - Foyer

Dimensions: 7'0" x 10'11"

Area: 101 sq. ft

Counted as living area: Yes

Heated: Yes Finished: Yes Enclosed: Yes Contiguous: Yes Permitted: Yes Wet space: No Addition: No Conversion: No

# Floor 2 - Living Room

Dimensions: 13'5" x 22'6"

Area: 314 sq. ft

Counted as living area: Yes

Heated: Yes Finished: Yes Enclosed: Yes Contiguous: Yes Permitted: Yes Wet space: No Addition: No Conversion: No

### Floor 2 - Hall

Dimensions: 7'0" x 11'7"

Area: 53 sq. ft

Counted as living area: Yes

#### Floor 2 - Patio

Dimensions: 26'8" x 32'5"

**Area**: 599 sq. ft

Counted as living area: No

Heated: No Finished: Yes Enclosed: No Contiguous: Yes Permitted: Yes Wet space: No Addition: No Conversion: No

### Floor 2 - Office

**Dimensions**: 8'9" x 13'2"

Area: 115 sq. ft

Counted as living area: Yes

Heated: Yes Finished: Yes Enclosed: Yes Contiguous: Yes Permitted: Yes Wet space: No Addition: No Conversion: No

### Floor 2 - Kitchen

Dimensions: 13'4" x 18'4"

Area: 219 sq. ft

Counted as living area: Yes

## Floor 2 - Covered Porch

Dimensions: 8'5" x 14'8"

**Area:** 112 sq. ft

Counted as living area: No

Heated: No Finished: Yes Enclosed: No Contiguous: Yes Permitted: Yes Wet space: No Addition: No Conversion: No

# 13 Floor 2 - Dining Room

Dimensions: 13'4" x 12'2"

**Area:** 162 sq. ft

Counted as living area: Yes

Heated: Yes Finished: Yes Enclosed: Yes Contiguous: Yes Permitted: Yes Wet space: No Addition: No Conversion: No

# Floor 2 - Pantry

Dimensions: 4'3" x 3'7"

Area: 15 sq. ft

Counted as living area: Yes

Finished: Yes Enclosed: Yes Contiguous: Yes Permitted: Yes Wet space: No Addition: No Conversion: No

Heated: Yes