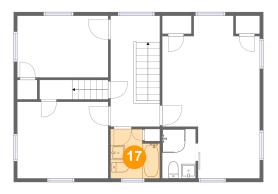

### Floor 3 - Bath

Dimensions: 6'10" x 6'10"

Area: 42 sq. ft

Counted as living area: Yes