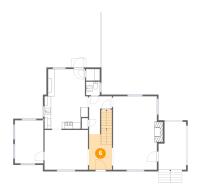

### Floor 2 - Hall

Dimensions: 7'0" x 11'7"

Area: 53 sq. ft

Counted as living area: Yes