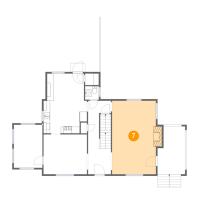

# Floor 2 - Living Room

Dimensions: 13'5" x 22'6"

Area: 314 sq. ft

Counted as living area: Yes

Heated: Yes Finished: Yes Enclosed: Yes Contiguous: Yes Permitted: Yes Wet space: No Addition: No Conversion: No