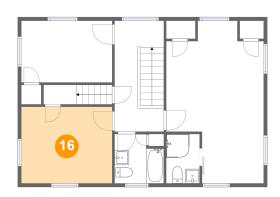

### 6 Floor 3 - Bedroom

Dimensions: 12'7" x 10'7"

Area: 133 sq. ft

Counted as living area: Yes

Heated: Yes Finished: Yes Enclosed: Yes Contiguous: Yes Permitted: Yes Wet space: No Addition: No Conversion: No