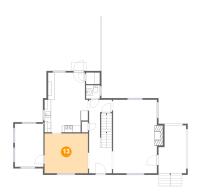

# 13 Floor 2 - Dining Room

Dimensions: 13'4" x 12'2"

**Area:** 162 sq. ft

Counted as living area: Yes

Heated: Yes Finished: Yes Enclosed: Yes Contiguous: Yes Permitted: Yes Wet space: No Addition: No Conversion: No