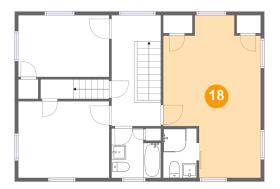

# 18 Floor 3 - Primary Bedroom

**Dimensions:** 13'6" x 22'6"

**Area:** 245 sq. ft

Counted as living area: Yes

Heated: Yes Finished: Yes Enclosed: Yes Contiguous: Yes Permitted: Yes Wet space: No Addition: No Conversion: No