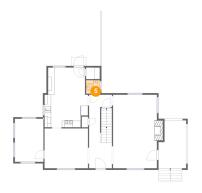

# 6 Floor 2 - Foyer

Dimensions: 7'0" x 10'11"

Area: 101 sq. ft

Counted as living area: Yes

Heated: Yes Finished: Yes Enclosed: Yes Contiguous: Yes Permitted: Yes Wet space: No Addition: No Conversion: No