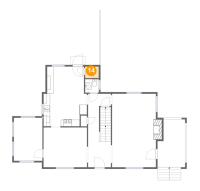

# Floor 2 - Pantry

Dimensions: 4'3" x 3'7"

Area: 15 sq. ft

Counted as living area: Yes

Finished: Yes Enclosed: Yes Contiguous: Yes Permitted: Yes Wet space: No Addition: No Conversion: No

Heated: Yes