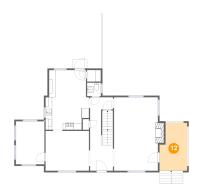

## Floor 2 - Covered Porch

Dimensions: 8'5" x 14'8"

**Area:** 112 sq. ft

Counted as living area: No

Heated: No Finished: Yes Enclosed: No Contiguous: Yes Permitted: Yes Wet space: No Addition: No Conversion: No