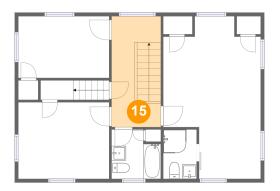

## <sup>15</sup> Floor 3 - Hall

Dimensions: 6'10" x 15'4"

**Area:** 104 sq. ft

Counted as living area: Yes

Heated: Yes Finished: Yes Enclosed: Yes Contiguous: Yes Permitted: Yes Wet space: No Addition: No Conversion: No