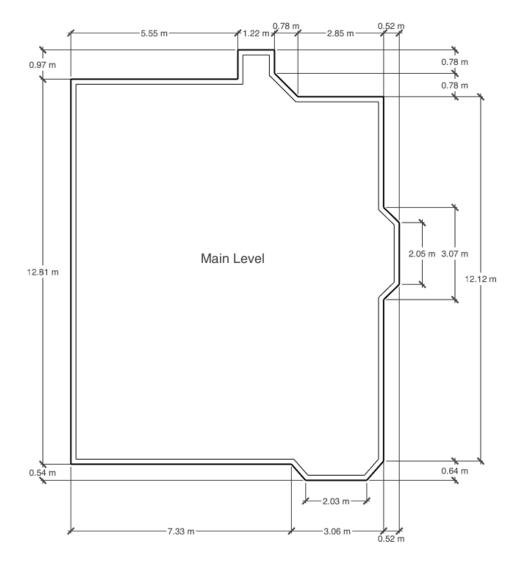

### SKG Productions 780.887.7491 info@skgproductions.ca

DateNovember 14, 2024Address16 Heritage CresCityStony PlainAgentCara Kielstra-BuitenbosBrokerageCentury 21Property TypeBi-Level

|            |             | Square Feet | Square Meters |
|------------|-------------|-------------|---------------|
| Main Level | Above Grade | 1454.42     | 135.12        |
| Basement   | Below Grade | 1168.64     | 108.57        |
| Total      | Above Grade | 1454.42     | 135.12        |

### Main Level

|                 | Feet                        | Meters          |
|-----------------|-----------------------------|-----------------|
| Living Room     | 11 ft, 9 in x 11 ft, 5 in   | 3.58 m x 3.48 m |
| Dining Room     | 9 ft, 8 in x 14 ft, 6 in    | 2.94 m x 4.43 m |
| Kitchen         | 9 ft, 1 in x 12 ft, 10 in   | 2.78 m x 3.92 m |
| Primary Bedroom | 14 ft, 0 in x 14 ft, 5 in   | 4.27 m x 4.40 m |
| Ensuite         | 11 ft, 0 in x 4 ft, 11 in   | 3.37 m x 1.51 m |
| Bedroom 2       | 12 ft, 10 in x 13 ft, 10 in | 3.91 m x 4.22 m |
| Breakfast Nook  | 9 ft, 10 in x 12 ft, 11 in  | 3.01 m x 3.93 m |
| Bathroom        | 11 ft, 0 in x 11 ft, 0 in   | 3.35 m x 3.35 m |
| Garage          | 21 ft, 0 in x 22 ft, 11 in  | 6.41 m x 6.98 m |