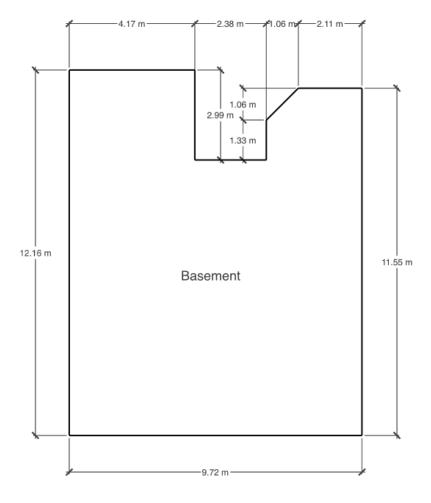

### SKG Productions 780.887.7491 info@skgproductions.ca

DateNovember 14, 2024Address16 Heritage CresCityStony PlainAgentCara Kielstra-BuitenbosBrokerageCentury 21Property TypeBi-Level

|            |             | Square Feet | Square Meters |
|------------|-------------|-------------|---------------|
| Main Level | Above Grade | 1454.42     | 135.12        |
| Basement   | Below Grade | 1168.64     | 108.57        |
| Total      | Above Grade | 1454.42     | 135.12        |

#### Basement

|              | Feet                        | Meters          |
|--------------|-----------------------------|-----------------|
| Family Room  | 26 ft, 1 in x 14 ft, 8 in   | 7.94 m x 4.46 m |
| Bedroom      | 11 ft, 6 in x 10 ft, 9 in   | 3.50 m x 3.29 m |
| Bedroom      | 12 ft, 8 in x 13 ft, 4 in   | 3.87 m x 4.06 m |
| Bedroom      | 13 ft, 11 in x 10 ft, 11 in | 4.24 m x 3.34 m |
| Laundry Room | 6 ft, 1 in x 7 ft, 8 in     | 1.85 m x 2.33 m |
| Bathroom     | 5 ft, 11 in x 7 ft, 8 in    | 1.81 m x 2.33 m |