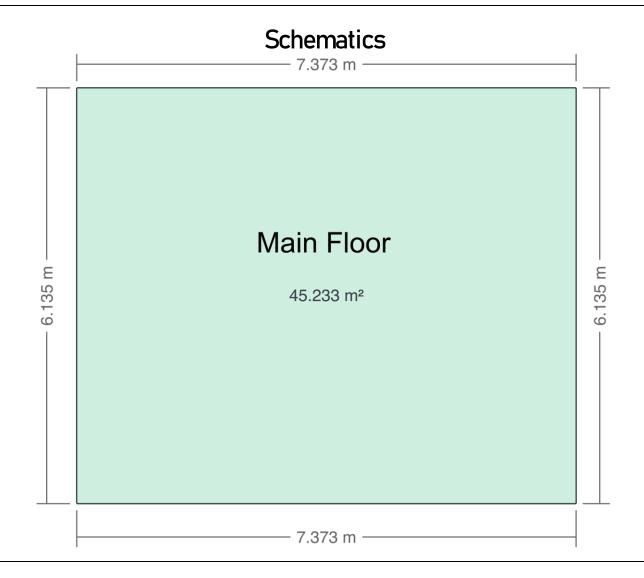

#### Floor Area Totals

|                                   | Level | Metric (m <sup>2</sup> ) | Imperial (ft <sup>2</sup> ) |  |  |
|-----------------------------------|-------|--------------------------|-----------------------------|--|--|
| Main Floor                        | 1     | 45.23                    | 486.89                      |  |  |
| <b>Total Above Ground RMS Are</b> | ea    | 45.23                    | 486.89                      |  |  |