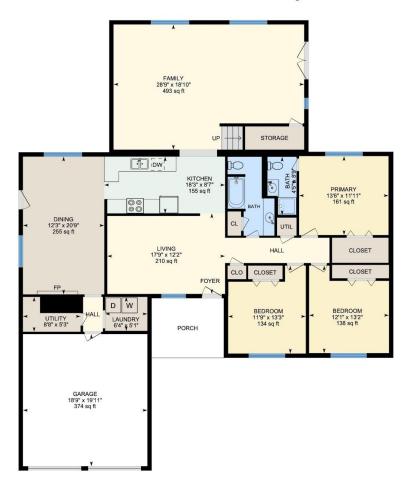

#### **Room Measurements**

Only major rooms are listed. Some listed rooms may be excluded from total interior floor area (e.g. garage). Room dimensions are largest length and width; parts of room may be smaller. Room area is not always equal to product of length and width.

### MAIN FLOOR

Bath: 4'5" x 8'9" (4.4' x 8.8') | 34 sq ft Bath: 7'1" x 11'11" (7.1' x 11.9') | 61 sq ft

Bedroom: 11'9" x 13'3" (11.7' x 13.3') | 134 sq ft Bedroom: 12'1" x 13'2" (12' x 13.2') | 138 sq ft Dining: 12'3" x 20'9" (12.3' x 20.8') | 255 sq ft Family: 28'9" x 18'10" (28.8' x 18.9') | 493 sq ft Garage: 18'9" x 19'11" (18.8' x 19.9') | 374 sq ft Kitchen: 18'3" x 8'7" (18.2' x 8.6') | 155 sq ft Laundry: 6'4" x 5'1" (6.4' x 5.1') | 33 sq ft Living: 17'9" x 12'2" (17.8' x 12.1') | 210 sq ft Primary: 13'6" x 11'11" (13.5' x 11.9') | 161 sq ft

Utility: 8'8" x 5'3" (8.7' x 5.2') | 31 sq ft

2ND FLOOR

Bath: 7'2" x 6' (7.2' x 6') | 43 sq ft

Bedroom: 11'11" x 11'6" (11.9' x 11.5') | 115 sq ft Primary: 16'5" x 18'11" (16.4' x 18.9') | 225 sq ft