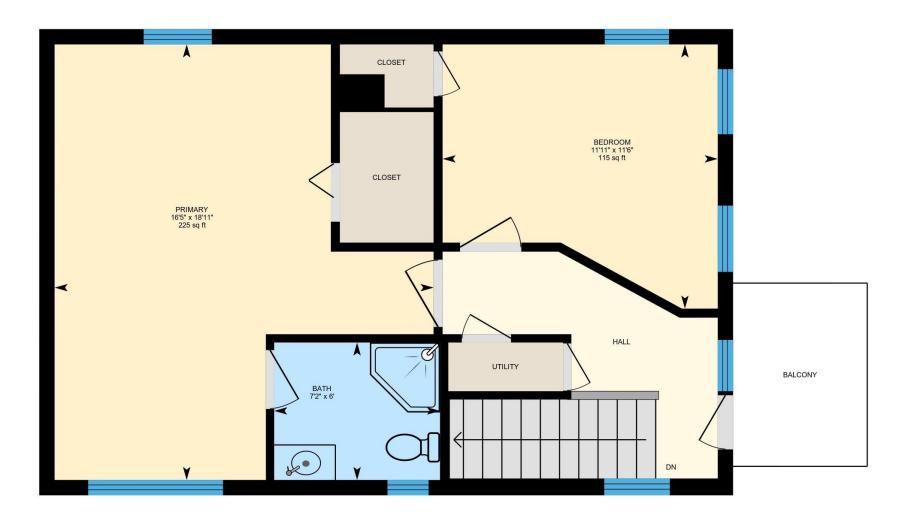

#### **Room Measurements**

Only major rooms are listed. Some listed rooms may be excluded from total interior floor area (e.g. garage). Room dimensions are largest length and width; parts of room may be smaller. Room area is not always equal to product of length and width.

Utility: 8'8" x 5'3" (8.7' x 5.2') | 31 sq ft

2ND FLOOR

Bath: 7'2" x 6' (7.2' x 6') | 43 sq ft

Bedroom: 11'11" x 11'6" (11.9' x 11.5') | 115 sq ft Primary: 16'5" x 18'11" (16.4' x 18.9') | 225 sq ft