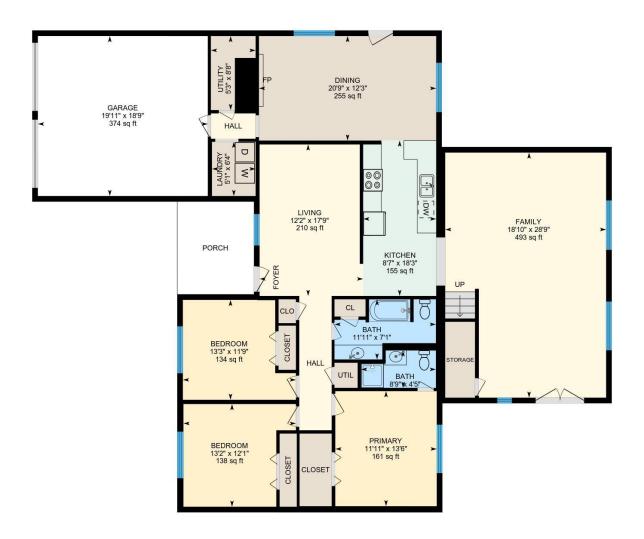

#### **Room Measurements**

Only major rooms are listed. Some listed rooms may be excluded from total interior floor area (e.g. garage). Room dimensions are largest length and width; parts of room may be smaller. Room area is not always equal to product of length and width.

### MAIN FLOOR

Bath: 4'5" x 8'9" (4.4' x 8.8') | 34 sq ft Bath: 7'1" x 11'11" (7.1' x 11.9') | 61 sq ft

Bedroom: 11'9" x 13'3" (11.7' x 13.3') | 134 sq ft Bedroom: 12'1" x 13'2" (12' x 13.2') | 138 sq ft Dining: 12'3" x 20'9" (12.3' x 20.8') | 255 sq ft Family: 28'9" x 18'10" (28.8' x 18.9') | 493 sq ft Garage: 18'9" x 19'11" (18.8' x 19.9') | 374 sq ft Kitchen: 18'3" x 8'7" (18.2' x 8.6') | 155 sq ft Laundry: 6'4" x 5'1" (6.4' x 5.1') | 33 sq ft Living: 17'9" x 12'2" (17.8' x 12.1') | 210 sq ft Primary: 13'6" x 11'11" (13.5' x 11.9') | 161 sq ft

Utility: 8'8" x 5'3" (8.7' x 5.2') | 31 sq ft

2ND FLOOR

Bath: 7'2" x 6' (7.2' x 6') | 43 sq ft

Bedroom: 11'11" x 11'6" (11.9' x 11.5') | 115 sq ft Primary: 16'5" x 18'11" (16.4' x 18.9') | 225 sq ft