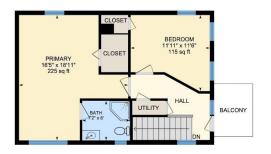

#### **Room Measurements**

Only major rooms are listed. Some listed rooms may be excluded from total interior floor area (e.g. garage). Room dimensions are largest length and width; parts of room may be smaller. Room area is not always equal to product of length and width.

Utility: 8'8" x 5'3" (8.7' x 5.2') | 31 sq ft

2ND FLOOR

Bath: 7'2" x 6' (7.2' x 6') | 43 sq ft

Bedroom: 11'11" x 11'6" (11.9' x 11.5') | 115 sq ft Primary: 16'5" x 18'11" (16.4' x 18.9') | 225 sq ft