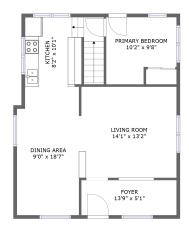

FLOOR 2

FLOOR 1

#### **Room dimensions**

Floor 2 Total sqft: 699 Living area: 699

| # |                 | Dimensions    | sqft       | Counted as living area |
|---|-----------------|---------------|------------|------------------------|
| 5 | Living Room     | 14'1" x 13'2" | 185 sq. ft | Yes                    |
| 6 | Kitchen         | 8'2" x 10'1"  | 111 sq. ft | Yes                    |
| 7 | Primary Bedroom | 10'2" x 9'8"  | 87 sq. ft  | Yes                    |
| 8 | Dining Area     | 9'0" x 18'7"  | 163 sq. ft | Yes                    |
| 9 | Foyer           | 13'9" x 5'1"  | 72 sq. ft  | Yes                    |

## 5 Floor 2 - Living Room

Dimensions: 14'1" x 13'2"

Area: 185 sq. ft

Counted as living area: Yes

## 6 Floor 2 - Kitchen

**Dimensions:** 8'2" x 10'1" **Area:** 111 sq. ft

Counted as living area: Yes

Heated: Yes Finished: Yes Enclosed: Yes Contiguous: Yes Permitted: Yes Wet space: No Addition: No Conversion: No

# Floor 2 - Primary Bedroom

Dimensions: 10'2" x 9'8"

Area: 87 sq. ft

Counted as living area: Yes

Heated: Yes Finished: Yes Enclosed: Yes Contiguous: Yes Permitted: Yes Wet space: No Addition: No Conversion: No

## Floor 2 - Dining Area

Dimensions: 9'0" x 18'7"

Area: 163 sq. ft

Counted as living area: Yes

## Floor 2 - Foyer

**Dimensions:** 13'9" x 5'1"

Area: 72 sq. ft

Counted as living area: Yes