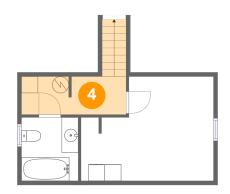

#### 4 Floor 1 - Hall

Dimensions: 12'7" x 4'7"

Area: 77 sq. ft

Counted as living area: Yes

Heated: Yes Finished: Yes Enclosed: Yes Contiguous: Yes Permitted: Yes Wet space: No Addition: No Conversion: No