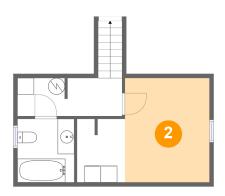

#### **Room dimensions**

Floor 1 Total sqft: 353 Living area: 353

| # |         | Dimensions    | sqft       | Counted as living area |
|---|---------|---------------|------------|------------------------|
| 1 | Bath    | 6'10" x 7'8"  | 52 sq. ft  | Yes                    |
| 2 | Bedroom | 10'2" x 12'6" | 128 sq. ft | Yes                    |
| 3 | Laundry | 5'9" x 7'7"   | 43 sq. ft  | Yes                    |
| 4 | Hall    | 12'7" x 4'7"  | 77 sq. ft  | Yes                    |

## 2 Floor 1 - Bedroom

Dimensions: 10'2" x 12'6"

Area: 128 sq. ft

Counted as living area: Yes