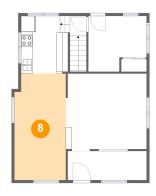

## 2 Floor 1 - Bedroom

Dimensions: 10'2" x 12'6"

Area: 128 sq. ft

Counted as living area: Yes