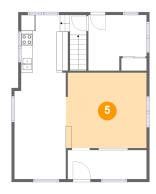

## 5 Floor 2 - Living Room

Dimensions: 14'1" x 13'2"

Area: 185 sq. ft

Counted as living area: Yes