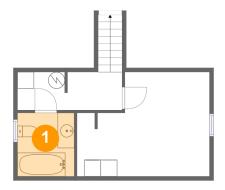

#### **Room dimensions**

Floor 1 Total sqft: 353 Living area: 353

| # |         | Dimensions    | sqft       | Counted as living area |
|---|---------|---------------|------------|------------------------|
| 1 | Bath    | 6'10" x 7'8"  | 52 sq. ft  | Yes                    |
| 2 | Bedroom | 10'2" x 12'6" | 128 sq. ft | Yes                    |
| 3 | Laundry | 5'9" x 7'7"   | 43 sq. ft  | Yes                    |
| 4 | Hall    | 12'7" x 4'7"  | 77 sq. ft  | Yes                    |

## • Floor 1 - Bath

Dimensions: 6'10" x 7'8" Area: 52 sq. ft

Counted as living area: Yes

Heated: Yes Finished: Yes Enclosed: Yes Contiguous: Yes Permitted: Yes Wet space: Yes Addition: No Conversion: No