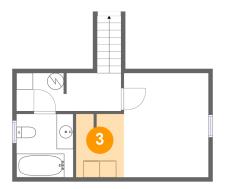

#### **Room dimensions**

Floor 1 Total sqft: 353 Living area: 353

| # |         | Dimensions    | sqft       | Counted as living area |
|---|---------|---------------|------------|------------------------|
| 1 | Bath    | 6'10" x 7'8"  | 52 sq. ft  | Yes                    |
| 2 | Bedroom | 10'2" x 12'6" | 128 sq. ft | Yes                    |
| 3 | Laundry | 5'9" x 7'7"   | 43 sq. ft  | Yes                    |
| 4 | Hall    | 12'7" x 4'7"  | 77 sq. ft  | Yes                    |

# Floor 1 - Laundry

Dimensions: 5'9" x 7'7"

Area: 43 sq. ft

Counted as living area: Yes

Heated: Yes Finished: Yes Enclosed: Yes Contiguous: Yes Permitted: Yes Wet space: No Addition: No Conversion: No