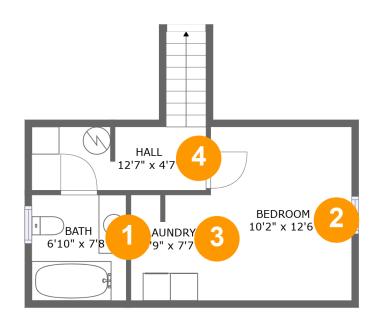

#### **Room dimensions**

Floor 1 Total sqft: 353 Living area: 353

| # |         | Dimensions    | sqft       | Counted as living area |
|---|---------|---------------|------------|------------------------|
| 1 | Bath    | 6'10" x 7'8"  | 52 sq. ft  | Yes                    |
| 2 | Bedroom | 10'2" x 12'6" | 128 sq. ft | Yes                    |
| 3 | Laundry | 5'9" x 7'7"   | 43 sq. ft  | Yes                    |
| 4 | Hall    | 12'7" x 4'7"  | 77 sq. ft  | Yes                    |

## • Floor 1 - Bath

Dimensions: 6'10" x 7'8" Area: 52 sq. ft

Counted as living area: Yes

Heated: Yes Finished: Yes Enclosed: Yes Contiguous: Yes Permitted: Yes Wet space: Yes Addition: No Conversion: No

## 2 Floor 1 - Bedroom

Dimensions: 10'2" x 12'6"

Area: 128 sq. ft

Counted as living area: Yes

# Floor 1 - Laundry

Dimensions: 5'9" x 7'7"

Area: 43 sq. ft

Counted as living area: Yes

Heated: Yes Finished: Yes Enclosed: Yes Contiguous: Yes Permitted: Yes Wet space: No Addition: No Conversion: No

#### 4 Floor 1 - Hall

Dimensions: 12'7" x 4'7"

Area: 77 sq. ft

Counted as living area: Yes

Heated: Yes Finished: Yes Enclosed: Yes Contiguous: Yes Permitted: Yes Wet space: No Addition: No Conversion: No