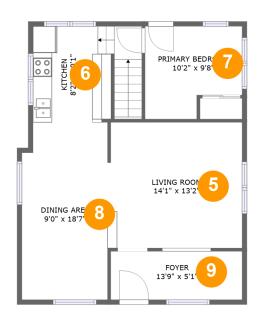

#### **Room dimensions**

Floor 2 Total sqft: 699 Living area: 699

| # |                 | Dimensions    | sqft       | Counted as living area |
|---|-----------------|---------------|------------|------------------------|
| 5 | Living Room     | 14'1" x 13'2" | 185 sq. ft | Yes                    |
| 6 | Kitchen         | 8'2" x 10'1"  | 111 sq. ft | Yes                    |
| 7 | Primary Bedroom | 10'2" x 9'8"  | 87 sq. ft  | Yes                    |
| 8 | Dining Area     | 9'0" x 18'7"  | 163 sq. ft | Yes                    |
| 9 | Foyer           | 13'9" x 5'1"  | 72 sq. ft  | Yes                    |

## 5 Floor 2 - Living Room

Dimensions: 14'1" x 13'2"

Area: 185 sq. ft

Counted as living area: Yes

## 6 Floor 2 - Kitchen

**Dimensions:** 8'2" x 10'1" **Area:** 111 sq. ft

Counted as living area: Yes

Heated: Yes Finished: Yes Enclosed: Yes Contiguous: Yes Permitted: Yes Wet space: No Addition: No Conversion: No

# Floor 2 - Primary Bedroom

Dimensions: 10'2" x 9'8"

Area: 87 sq. ft

Counted as living area: Yes

Heated: Yes Finished: Yes Enclosed: Yes Contiguous: Yes Permitted: Yes Wet space: No Addition: No Conversion: No

## Floor 2 - Dining Area

Dimensions: 9'0" x 18'7"

Area: 163 sq. ft

Counted as living area: Yes

## Floor 2 - Foyer

**Dimensions:** 13'9" x 5'1"

Area: 72 sq. ft

Counted as living area: Yes