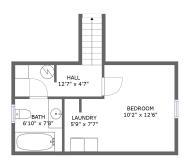

FLOOR 2

FLOOR 1

#### **Room dimensions**

Floor 1 Total sqft: 353 Living area: 353

| # |         | Dimensions    | sqft       | Counted as living area |
|---|---------|---------------|------------|------------------------|
| 1 | Bath    | 6'10" x 7'8"  | 52 sq. ft  | Yes                    |
| 2 | Bedroom | 10'2" x 12'6" | 128 sq. ft | Yes                    |
| 3 | Laundry | 5'9" x 7'7"   | 43 sq. ft  | Yes                    |
| 4 | Hall    | 12'7" x 4'7"  | 77 sq. ft  | Yes                    |

## • Floor 1 - Bath

Dimensions: 6'10" x 7'8" Area: 52 sq. ft

Counted as living area: Yes

Heated: Yes Finished: Yes Enclosed: Yes Contiguous: Yes Permitted: Yes Wet space: Yes Addition: No Conversion: No

## 2 Floor 1 - Bedroom

Dimensions: 10'2" x 12'6"

Area: 128 sq. ft

Counted as living area: Yes

# Floor 1 - Laundry

Dimensions: 5'9" x 7'7"

Area: 43 sq. ft

Counted as living area: Yes

Heated: Yes Finished: Yes Enclosed: Yes Contiguous: Yes Permitted: Yes Wet space: No Addition: No Conversion: No

#### 4 Floor 1 - Hall

Dimensions: 12'7" x 4'7"

Area: 77 sq. ft

Counted as living area: Yes

Heated: Yes Finished: Yes Enclosed: Yes Contiguous: Yes Permitted: Yes Wet space: No Addition: No Conversion: No