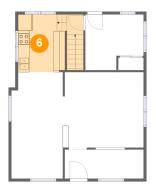

## 6 Floor 2 - Kitchen

**Dimensions:** 8'2" x 10'1" **Area:** 111 sq. ft

Counted as living area: Yes

Heated: Yes Finished: Yes Enclosed: Yes Contiguous: Yes Permitted: Yes Wet space: No Addition: No Conversion: No