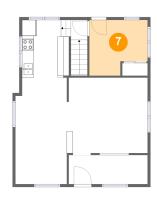

# Floor 2 - Primary Bedroom

Dimensions: 10'2" x 9'8"

Area: 87 sq. ft

Counted as living area: Yes

Heated: Yes Finished: Yes Enclosed: Yes Contiguous: Yes Permitted: Yes Wet space: No Addition: No Conversion: No