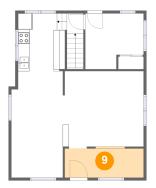

## 9

## Floor 2 - Foyer

**Dimensions:** 13'9" x 5'1"

Area: 72 sq. ft

Counted as living area: Yes