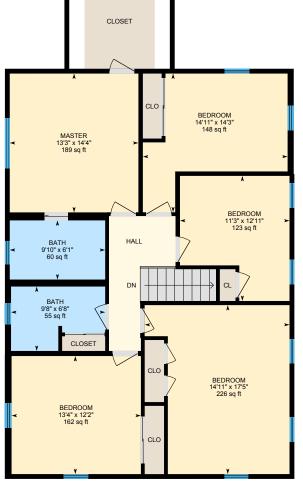

# 29 Accord Pond Dr, Hingham, MA

2nd Floor Total Exterior Area 1341 sq ft

Total Interior Area 1260 sq ft

PREPARED: Jun, 2020

White regions are excluded from total floor area. All room dimensions and floor areas must be considered approximate and are subject to independent verification. For method of measurement please see https://youriguide.com/measure/.

## 2ND FLOOR

Bath: 9'8" x 6'8" | 55 sq ft Bath: 9'10" x 6'1" | 60 sq ft Bedroom: 14'11" x 17'5" | 226 sq ft Bedroom: 14'11" x 14'3" | 148 sq ft Bedroom: 11'3" x 12'11" | 123 sq ft Bedroom: 13'4" x 12'2" | 162 sq ft Master: 13'3" x 14'4" | 189 sq ft