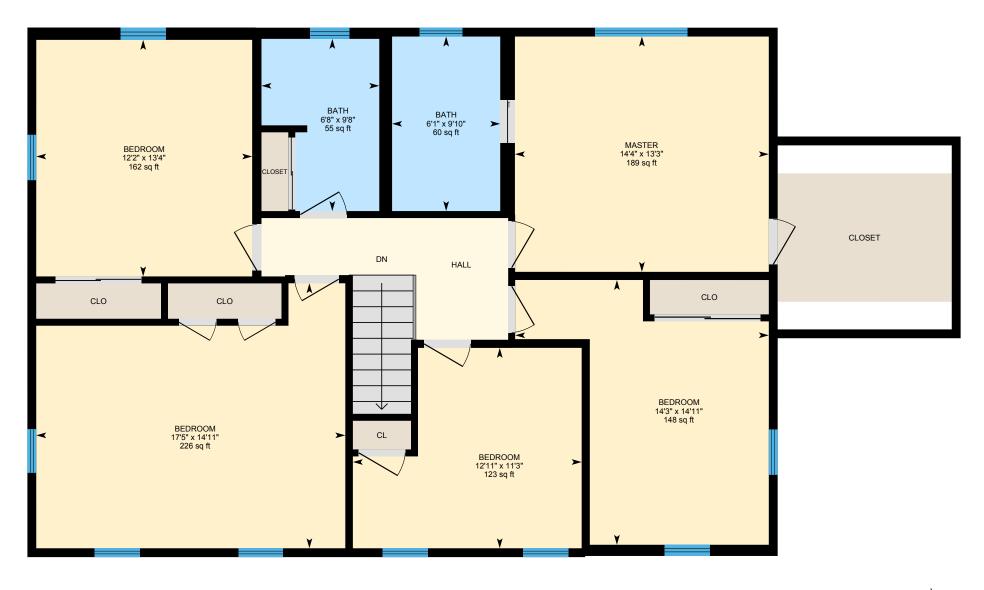

# 29 Accord Pond Dr, Hingham, MA

2nd Floor Total Exterior Area 1341 sq ft

Total Interior Area 1260 sq ft

PREPARED: Jun, 2020

White regions are excluded from total floor area. All room dimensions and floor areas must be considered approximate and are subject to independent verification. For method of measurement please see https://youriguide.com/measure/.

## 2ND FLOOR

Bath: 9'8" x 6'8" | 55 sq ft Bath: 9'10" x 6'1" | 60 sq ft Bedroom: 14'11" x 17'5" | 226 sq ft Bedroom: 14'11" x 14'3" | 148 sq ft Bedroom: 11'3" x 12'11" | 123 sq ft Bedroom: 13'4" x 12'2" | 162 sq ft Master: 13'3" x 14'4" | 189 sq ft