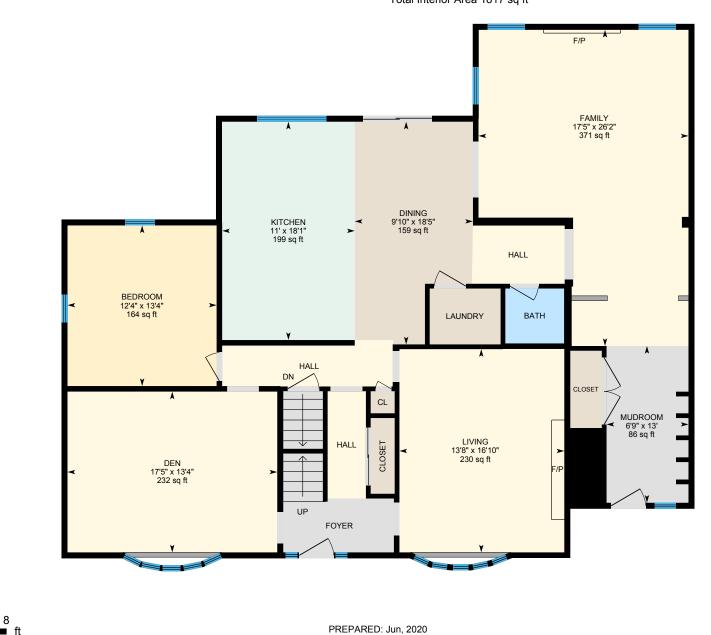

# 29 Accord Pond Dr, Hingham, MA

**1st Floor** Total Exterior Area 1912 sq ft Total Interior Area 1817 sq ft

White regions are excluded from total floor area. All room dimensions and floor areas must be considered approximate and are subject to independent verification. For method of measurement please see https://youriguide.com/measure/.

### Main Building

1ST FLOOR Bath: 4'7" x 4'10" | 22 sq ft Bedroom: 13'4" x 12'4" | 164 sq ft Den: 13'4" x 17'5" | 232 sq ft Dining: 18'5" x 9'10" | 159 sq ft Family: 26'2" x 17'5" | 371 sq ft Kitchen: 18'1" x 11' | 199 sq ft Living: 16'10" x 13'8" | 230 sq ft Mudroom: 13' x 6'9" | 86 sq ft