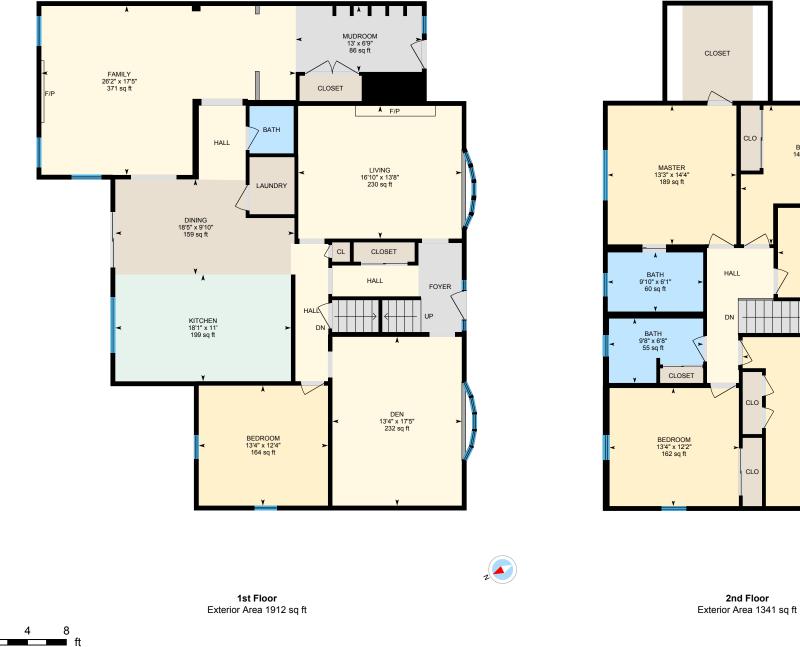

# 29 Accord Pond Dr, Hingham, MA

**1st Floor** Total Exterior Area 1912 sq ft Total Interior Area 1817 sq ft

White regions are excluded from total floor area. All room dimensions and floor areas must be considered approximate and are subject to independent verification. For method of measurement please see https://youriguide.com/measure/.

### Main Building

1ST FLOOR Bath: 4'7" x 4'10" | 22 sq ft Bedroom: 13'4" x 12'4" | 164 sq ft Den: 13'4" x 17'5" | 232 sq ft Dining: 18'5" x 9'10" | 159 sq ft Family: 26'2" x 17'5" | 371 sq ft Kitchen: 18'1" x 11' | 199 sq ft Living: 16'10" x 13'8" | 230 sq ft Mudroom: 13' x 6'9" | 86 sq ft