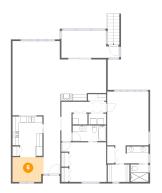

### Floor 1 - Living Room

Dimensions: 15'3" x 14'1"

Area: 213 sq. ft

Counted as living area: Yes

Heated: Yes Finished: Yes Enclosed: Yes Contiguous: Yes Permitted: Yes Wet space: No Addition: No Conversion: No