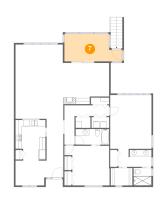

Dimensions: 14'3" x 12'8"

**Area:** 157 sq. ft

Counted as living area: Yes

Heated: Yes Finished: Yes Enclosed: Yes Contiguous: Yes Permitted: Yes Wet space: No Addition: No Conversion: No

6 Floor 1 - Breakfast Nook