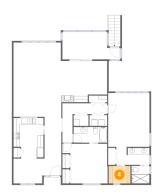

### Floor 1 - Primary Bedroom

Dimensions: 13'2" x 17'2"

Area: 226 sq. ft

Counted as living area: Yes

Heated: Yes Finished: Yes Enclosed: Yes Contiguous: Yes Permitted: Yes Wet space: No Addition: No Conversion: No