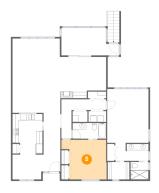

### 1 - Family Room

Dimensions: 14'8" x 13'2"

**Area:** 177 sq. ft

Counted as living area: Yes

Heated: Yes Finished: Yes Enclosed: Yes Contiguous: Yes Permitted: Yes Wet space: No Addition: No Conversion: No