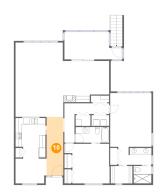

#### Floor 1 - Kitchen

Dimensions: 9'11" x 13'4"

**Area:** 122 sq. ft

Counted as living area: Yes

Heated: Yes Finished: Yes Enclosed: Yes Contiguous: Yes Permitted: Yes Wet space: No Addition: No Conversion: No