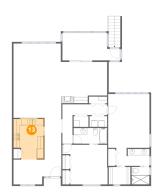

### Floor 1 - Primary Bedroom

Dimensions: 13'2" x 17'2"

Area: 226 sq. ft

Counted as living area: Yes

Heated: Yes Finished: Yes Enclosed: Yes Contiguous: Yes Permitted: Yes Wet space: No Addition: No Conversion: No