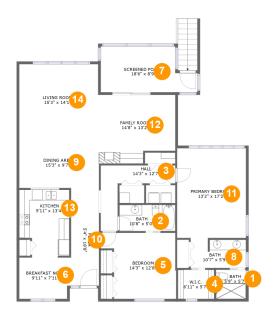

#### **Room dimensions**

Floor 1 Total sqft: 1769 Living area: 1628

| #  |                 | Dimensions    | sqft       | Counted as living area |
|----|-----------------|---------------|------------|------------------------|
| 1  | Bath            | 5'9" x 5'7"   | 32 sq. ft  | Yes                    |
| 2  | Bath            | 10'8" x 5'0"  | 54 sq. ft  | Yes                    |
| 3  | Hall            | 14'3" x 12'7" | 79 sq. ft  | Yes                    |
| 4  | W.I.C.          | 6'11" x 5'7"  | 39 sq. ft  | Yes                    |
| 5  | Bedroom         | 14'3" x 12'8" | 157 sq. ft | Yes                    |
| 6  | Breakfast Nook  | 9'11" x 7'11" | 76 sq. ft  | Yes                    |
| 7  | Screened Porch  | 18'6" x 8'9"  | 141 sq. ft | No                     |
| 8  | Bath            | 10'7" x 5'9"  | 58 sq. ft  | Yes                    |
| 9  | Dining Area     | 15'3" x 9'7"  | 147 sq. ft | Yes                    |
| 10 | Foyer           | 5'4" x 18'8"  | 100 sq. ft | Yes                    |
| 11 | Primary Bedroom | 13'2" x 17'2" | 226 sq. ft | Yes                    |

| #  |             | Dimensions    | sqft       | Counted as living area |
|----|-------------|---------------|------------|------------------------|
| 12 | Family Room | 14'8" x 13'2" | 177 sq. ft | Yes                    |
| 13 | Kitchen     | 9'11" x 13'4" | 122 sq. ft | Yes                    |
| 14 | Living Room | 15'3" x 14'1" | 213 sq. ft | Yes                    |