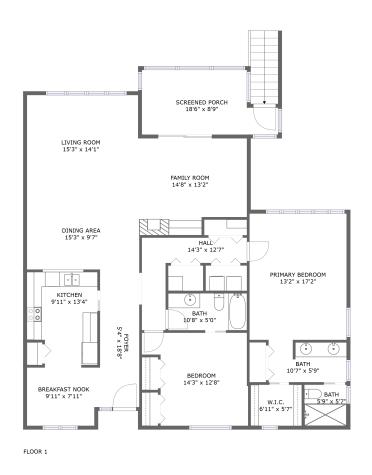

#### **Room dimensions**

Floor 1 Total sqft: 1769 Living area: 1628

| #  |                 | Dimensions    | sqft       | Counted as living area |
|----|-----------------|---------------|------------|------------------------|
| 1  | Bath            | 5'9" x 5'7"   | 32 sq. ft  | Yes                    |
| 2  | Bath            | 10'8" x 5'0"  | 54 sq. ft  | Yes                    |
| 3  | Hall            | 14'3" x 12'7" | 79 sq. ft  | Yes                    |
| 4  | W.I.C.          | 6'11" x 5'7"  | 39 sq. ft  | Yes                    |
| 5  | Bedroom         | 14'3" x 12'8" | 157 sq. ft | Yes                    |
| 6  | Breakfast Nook  | 9'11" x 7'11" | 76 sq. ft  | Yes                    |
| 7  | Screened Porch  | 18'6" x 8'9"  | 141 sq. ft | No                     |
| 8  | Bath            | 10'7" x 5'9"  | 58 sq. ft  | Yes                    |
| 9  | Dining Area     | 15'3" x 9'7"  | 147 sq. ft | Yes                    |
| 10 | Foyer           | 5'4" x 18'8"  | 100 sq. ft | Yes                    |
| 11 | Primary Bedroom | 13'2" x 17'2" | 226 sq. ft | Yes                    |

| #  |             | Dimensions    | sqft       | Counted as living area |
|----|-------------|---------------|------------|------------------------|
| 12 | Family Room | 14'8" x 13'2" | 177 sq. ft | Yes                    |
| 13 | Kitchen     | 9'11" x 13'4" | 122 sq. ft | Yes                    |
| 14 | Living Room | 15'3" x 14'1" | 213 sq. ft | Yes                    |