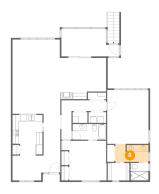

**Dimensions:** 9'11" x 7'11"

Area: 76 sq. ft

Counted as living area: Yes

Heated: Yes Finished: Yes Enclosed: Yes Contiguous: Yes Permitted: Yes Wet space: No Addition: No Conversion: No