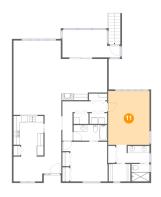

### Floor 1 - Primary Bedroom

Dimensions: 13'2" x 17'2"

Area: 226 sq. ft

Counted as living area: Yes

Heated: Yes Finished: Yes Enclosed: Yes Contiguous: Yes Permitted: Yes Wet space: No Addition: No Conversion: No