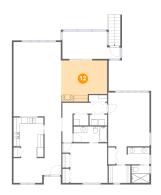

### Floor 1 - Primary Bedroom

Dimensions: 13'2" x 17'2"

Area: 226 sq. ft

Counted as living area: Yes

Heated: Yes Finished: Yes Enclosed: Yes Contiguous: Yes Permitted: Yes Wet space: No Addition: No Conversion: No