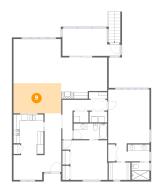

### 9 Floor 1 - Dining Area

**Dimensions**: 15'3" x 9'7" **Area**: 147 sq. ft

Counted as living area: Yes

Heated: Yes
Finished: Yes
Enclosed: Yes
Contiguous: Yes
Permitted: Yes
Wet space: No
Addition: No
Conversion: No