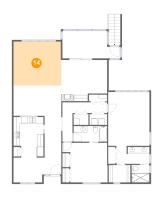

### Floor 1 - Primary Bedroom

Dimensions: 13'2" x 17'2"

Area: 226 sq. ft

Counted as living area: Yes

Heated: Yes Finished: Yes Enclosed: Yes Contiguous: Yes Permitted: Yes Wet space: No Addition: No Conversion: No