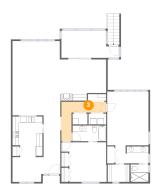

#### Floor 1 - Kitchen

Dimensions: 9'11" x 13'4"

**Area:** 122 sq. ft

Counted as living area: Yes

Heated: Yes Finished: Yes Enclosed: Yes Contiguous: Yes Permitted: Yes Wet space: No Addition: No Conversion: No