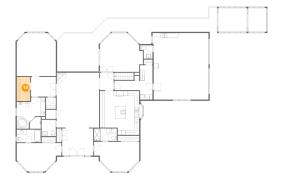

## 2 Floor 1 - Room

Dimensions: 21'8" x 16'4"

Area: 303 sq. ft

Counted as Living Area: No

Heated: Yes Finished: No Enclosed: Yes Contiguous: Yes Permitted: Yes Wet Space: No Addition: No Conversion: No