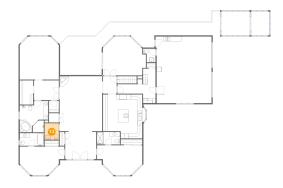

#### 10 Floor 2 - Bedroom

Dimensions: 19'1" x 12'7"

**Area:** 200 sq. ft

Counted as Living Area:

Yes

Heated: Yes Finished: Yes Enclosed: Yes Contiguous:

Yes

Permitted: Yes Wet Space: No Addition: No Conversion: No