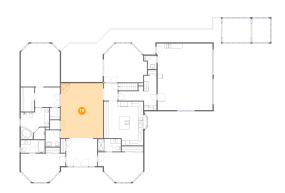

# Floor 2 - Dining Room

Dimensions: 18'1" x 16'4"

Area: 254 sq. ft

Counted as Living Area:

Yes

Heated: Yes Finished: Yes Enclosed: Yes Contiguous:

Yes