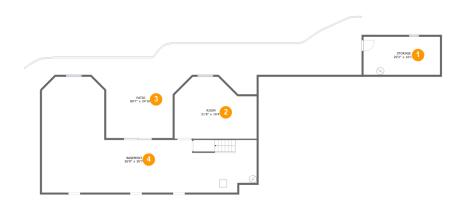

#### **Room Dimensions**

Floor 1 Total sqft: 2701 Living area: 0

| # | Room name | Dimensions     | Area (sqft) | Counted as Living Area |
|---|-----------|----------------|-------------|------------------------|
| 1 | Storage   | 20'2" x 10'1"  | 203 sq. ft  | No                     |
| 2 | Room      | 21'8" x 16'4"  | 303 sq. ft  | No                     |
| 3 | Patio     | 89'7" x 24'10" | 1022 sq. ft | No                     |
| 4 | Basement  | 56'8" x 30'7"  | 1032 sq. ft | No                     |

## 2 Floor 1 - Room

Dimensions: 21'8" x 16'4"

Area: 303 sq. ft

Counted as Living Area: No

Heated: Yes Finished: No Enclosed: Yes Contiguous: Yes Permitted: Yes Wet Space: No Addition: No Conversion: No

## 3 Floor 1 - Patio

Dimensions: 89'7" x 24'10"

Area: 1022 sq. ft

Counted as Living Area: No

Heated: No Finished: Yes Enclosed: No Contiguous: Yes Permitted: Yes Wet Space: No Addition: No Conversion: No

### 4 Floor 1 - Basement

**Dimensions**: 56'8" x 30'7"

Area: 1032 sq. ft

Counted as Living Area: No

Heated: Yes Finished: No Enclosed: Yes Contiguous: Yes Permitted: Yes Wet Space: No Addition: No Conversion: No