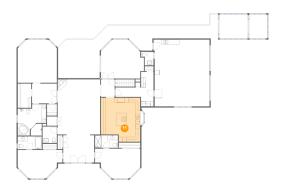

### Floor 2 - Kitchen

**Dimensions:** 16'6" x 18'6"

Area: 283 sq. ft

Counted as Living Area:

Yes

Heated: Yes Finished: Yes Enclosed: Yes Contiguous:

Yes