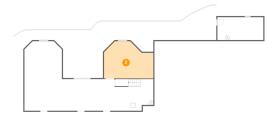

## 2 Floor 1 - Room

Dimensions: 21'8" x 16'4"

Area: 303 sq. ft

Counted as Living Area: No

Heated: Yes Finished: No Enclosed: Yes Contiguous: Yes Permitted: Yes Wet Space: No Addition: No Conversion: No