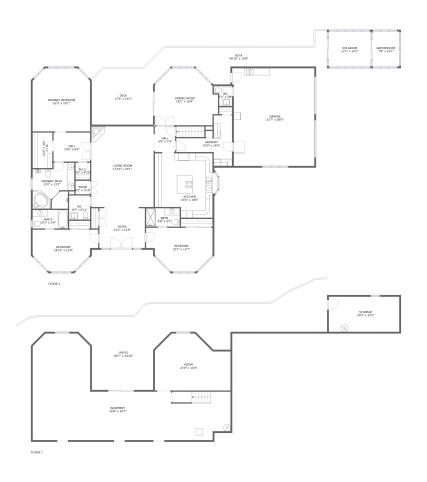

#### **Property Summary**

2,714 Gross Living Area sqft

#### **Room Dimensions**

Floor 1 Total sqft: 2701 Living area: 0

| # | Room name | Dimensions     | Area (sqft) | Counted as Living Area |
|---|-----------|----------------|-------------|------------------------|
| 1 | Storage   | 20'2" x 10'1"  | 203 sq. ft  | No                     |
| 2 | Room      | 21'8" x 16'4"  | 303 sq. ft  | No                     |
| 3 | Patio     | 89'7" x 24'10" | 1022 sq. ft | No                     |
| 4 | Basement  | 56'8" x 30'7"  | 1032 sq. ft | No                     |

#### **Room Dimensions**

Floor 2 Total sqft: 4295 Living area: 2714

| #  | Room name       | Dimensions     | Area (sqft) | Counted as Living Area |
|----|-----------------|----------------|-------------|------------------------|
| 5  | Laundry         | 16'0" x 14'6"  | 119 sq. ft  | Yes                    |
| 6  | Deck            | 49'10" x 10'8" | 338 sq. ft  | No                     |
| 7  | Wc              | 5'3" x 5'8"    | 24 sq. ft   | No                     |
| 8  | Dining Room     | 18'1" x 16'4"  | 254 sq. ft  | Yes                    |
| 9  | Bedroom         | 18'10" x 12'0" | 187 sq. ft  | Yes                    |
| 10 | Living Room     | 17'10" x 23'1" | 413 sq. ft  | Yes                    |
| 11 | Kitchen         | 16'6" x 18'6"  | 283 sq. ft  | Yes                    |
| 12 | Primary Bedroom | 16'5" x 18'1"  | 285 sq. ft  | Yes                    |
| 13 | Wc              | 6'0" x 6'11"   | 42 sq. ft   | Yes                    |
| 14 | W.i.c.          | 4'2" x 4'10"   | 20 sq. ft   | Yes                    |
| 15 | Greenhouse      | 7'8" x 10'1"   | 77 sq. ft   | No                     |

| #  | Room name    | Dimensions    | Area (sqft) | Counted as Living Area |
|----|--------------|---------------|-------------|------------------------|
| 16 | Bath         | 9'8" x 5'3"   | 51 sq. ft   | Yes                    |
| 17 | Hall         | 5'9" x 7'4"   | 43 sq. ft   | Yes                    |
| 18 | W.i.c.       | 5'8" x 10'2"  | 58 sq. ft   | Yes                    |
| 19 | Bedroom      | 19'1" x 12'7" | 200 sq. ft  | Yes                    |
| 20 | Room         | 4'2" x 3'10"  | 16 sq. ft   | Yes                    |
| 21 | Garage       | 23'7" x 28'0" | 648 sq. ft  | No                     |
| 22 | Solarium     | 12'1" x 10'1" | 121 sq. ft  | No                     |
| 23 | Primary Bath | 12'0" x 13'2" | 135 sq. ft  | Yes                    |
| 24 | Hall         | 10'6" x 8'4"  | 87 sq. ft   | Yes                    |
| 25 | Deck         | 17'6" x 16'2" | 281 sq. ft  | No                     |
| 26 | Bath         | 10'1" x 5'4"  | 54 sq. ft   | Yes                    |
| 27 | Foyer        | 13'1" x 11'9" | 152 sq. ft  | Yes                    |