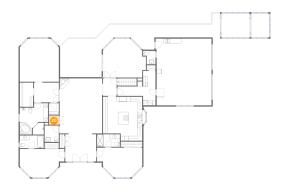

### **4 Floor 2 -** W.i.c.

Dimensions: 4'2" x 4'10"

Area: 20 sq. ft

Counted as Living Area:

Yes

Heated: Yes Finished: Yes Enclosed: Yes Contiguous:

Yes