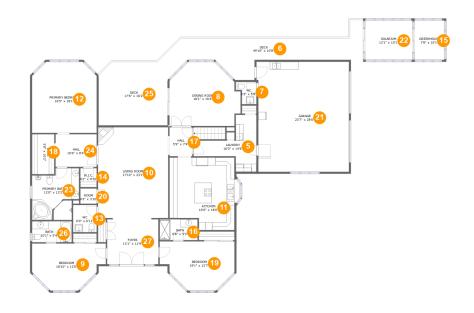

#### **Room Dimensions**

Floor 2 Total sqft: 4295 Living area: 2714

| #  | Room name       | Dimensions     | Area (sqft) | Counted as Living Area |
|----|-----------------|----------------|-------------|------------------------|
| 5  | Laundry         | 16'0" x 14'6"  | 119 sq. ft  | Yes                    |
| 6  | Deck            | 49'10" x 10'8" | 338 sq. ft  | No                     |
| 7  | Wc              | 5'3" x 5'8"    | 24 sq. ft   | No                     |
| 8  | Dining Room     | 18'1" x 16'4"  | 254 sq. ft  | Yes                    |
| 9  | Bedroom         | 18'10" x 12'0" | 187 sq. ft  | Yes                    |
| 10 | Living Room     | 17'10" x 23'1" | 413 sq. ft  | Yes                    |
| 11 | Kitchen         | 16'6" x 18'6"  | 283 sq. ft  | Yes                    |
| 12 | Primary Bedroom | 16'5" x 18'1"  | 285 sq. ft  | Yes                    |
| 13 | Wc              | 6'0" x 6'11"   | 42 sq. ft   | Yes                    |
| 14 | W.i.c.          | 4'2" x 4'10"   | 20 sq. ft   | Yes                    |
| 15 | Greenhouse      | 7'8" x 10'1"   | 77 sq. ft   | No                     |

| #  | Room name    | Dimensions    | Area (sqft) | Counted as Living Area |
|----|--------------|---------------|-------------|------------------------|
| 16 | Bath         | 9'8" x 5'3"   | 51 sq. ft   | Yes                    |
| 17 | Hall         | 5'9" x 7'4"   | 43 sq. ft   | Yes                    |
| 18 | W.i.c.       | 5'8" x 10'2"  | 58 sq. ft   | Yes                    |
| 19 | Bedroom      | 19'1" x 12'7" | 200 sq. ft  | Yes                    |
| 20 | Room         | 4'2" x 3'10"  | 16 sq. ft   | Yes                    |
| 21 | Garage       | 23'7" x 28'0" | 648 sq. ft  | No                     |
| 22 | Solarium     | 12'1" x 10'1" | 121 sq. ft  | No                     |
| 23 | Primary Bath | 12'0" x 13'2" | 135 sq. ft  | Yes                    |
| 24 | Hall         | 10'6" x 8'4"  | 87 sq. ft   | Yes                    |
| 25 | Deck         | 17'6" x 16'2" | 281 sq. ft  | No                     |
| 26 | Bath         | 10'1" x 5'4"  | 54 sq. ft   | Yes                    |
| 27 | Foyer        | 13'1" x 11'9" | 152 sq. ft  | Yes                    |