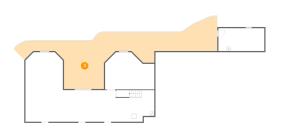

## 3 Floor 1 - Patio

Dimensions: 89'7" x 24'10"

Area: 1022 sq. ft

Counted as Living Area: No

Heated: No Finished: Yes Enclosed: No Contiguous: Yes Permitted: Yes Wet Space: No Addition: No Conversion: No