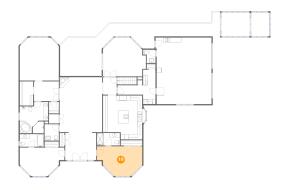

#### 2 Floor 2 - Solarium

Dimensions: 12'1" x 10'1"

**Area:** 121 sq. ft

Counted as Living Area: No

Heated: No Finished: Yes Enclosed: No Contiguous: Yes Permitted: Yes Wet Space: No Addition: No Conversion: No