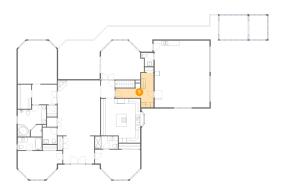

### Floor 2 - Kitchen

**Dimensions:** 16'6" x 18'6"

Area: 283 sq. ft

Counted as Living Area:

Yes

Heated: Yes Finished: Yes Enclosed: Yes Contiguous:

Yes