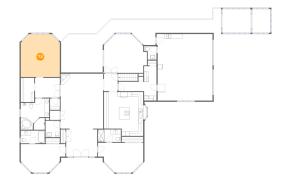

## 9 Floor 2 - Bedroom

**Dimensions**: 18'10" x 12'0" **Area**: 187 sq. ft

Counted as Living Area:

Yes

Heated: Yes Finished: Yes Enclosed: Yes Contiguous:

Yes

Permitted: Yes Wet Space: No Addition: No Conversion: No