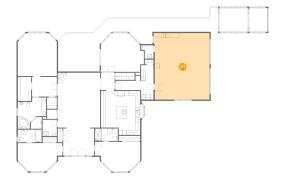

# Floor 2 - Living Room

Dimensions: 17'10" x 23'1"

**Area:** 413 sq. ft

Counted as Living Area:

Yes

Heated: Yes Finished: Yes Enclosed: Yes Contiguous:

Yes

Permitted: Yes Wet Space: No Addition: No Conversion: No