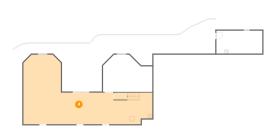

### 4 Floor 1 - Basement

**Dimensions**: 56'8" x 30'7"

Area: 1032 sq. ft

Counted as Living Area: No

Heated: Yes Finished: No Enclosed: Yes Contiguous: Yes Permitted: Yes Wet Space: No Addition: No Conversion: No