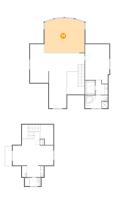

## 5 Floor 1 - Recreation Room

Dimensions: 17'2" x 41'10"

**Area:** 584 sq. ft

Counted as Living Area: No

Heated: Yes Finished: Yes Enclosed: Yes Contiguous: No Permitted: Yes Wet Space: No Addition: No Conversion: No