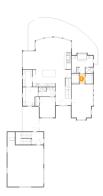

### Floor 2 - Pantry

**Dimensions**: 6'0" x 11'0" **Area**: 66 sq. ft

Counted as Living Area:

Yes

Heated: Yes Finished: Yes Enclosed: Yes Contiguous:

Yes

Permitted: Yes Wet Space: No Addition: No Conversion: No