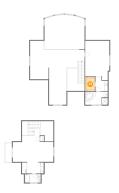

# Floor 2 - Garage

Dimensions: 23'4" x 35'3"

**Area:** 662 sq. ft

Counted as Living Area: No

Heated: No Finished: No Enclosed: Yes Contiguous: Yes Permitted: Yes Wet Space: No Addition: No Conversion: No

44 Floor 2 - W.i.c.