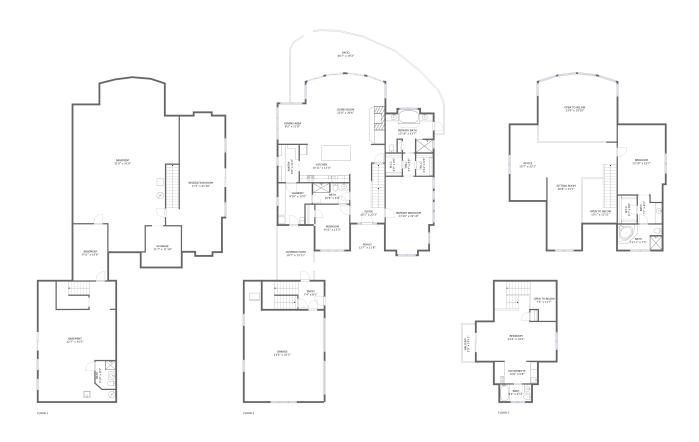

#### **Room Dimensions**

Floor 1 Total sqft: 3090 Living area: 0

| # | Room name       | Dimensions     | Area (sqft) | Counted as Living Area |
|---|-----------------|----------------|-------------|------------------------|
| 1 | Basement        | 22'7" x 35'3"  | 734 sq. ft  | No                     |
| 2 | Basement        | 9'11" x 16'6"  | 165 sq. ft  | No                     |
| 3 | Storage         | 11'7" x 11'10" | 128 sq. ft  | No                     |
| 4 | Basement        | 31'0" x 51'0"  | 1221 sq. ft | No                     |
| 5 | Recreation Room | 17'2" x 41'10" | 584 sq. ft  | No                     |
| 6 | Bath            | 5'10" x 8'2"   | 46 sq. ft   | No                     |

# • Floor 1 - Basement

**Dimensions**: 22'7" x 35'3" **Area**: 734 sq. ft

Counted as Living Area: No

Heated: No Finished: No Enclosed: Yes Contiguous: Yes Permitted: Yes Wet Space: No Addition: No Conversion: No

## 2 Floor 1 - Basement

**Dimensions:** 9'11" x 16'6"

Area: 165 sq. ft

Counted as Living Area: No

Heated: No Finished: No Enclosed: Yes Contiguous: Yes Permitted: Yes Wet Space: No Addition: No Conversion: No

**Dimensions:** 11'7" x 11'10"

**Area:** 128 sq. ft

Counted as Living Area: No

Heated: No Finished: No Enclosed: No Contiguous: Yes Permitted: Yes Wet Space: No Addition: No Conversion: No

## 4 Floor 1 - Basement

**Dimensions:** 31'0" x 51'0"

Area: 1221 sq. ft

Counted as Living Area: No

Heated: No Finished: No Enclosed: Yes Contiguous: Yes Permitted: Yes Wet Space: No Addition: No Conversion: No

## 5 Floor 1 - Recreation Room

Dimensions: 17'2" x 41'10"

**Area:** 584 sq. ft

Counted as Living Area: No

Heated: Yes Finished: Yes Enclosed: Yes Contiguous: No Permitted: Yes Wet Space: No Addition: No Conversion: No

**Dimensions:** 5'10" x 8'2"

Area: 46 sq. ft

Counted as Living Area: No

Heated: Yes Finished: Yes Enclosed: Yes Contiguous: No Permitted: Yes Wet Space: Yes Addition: No Conversion: No