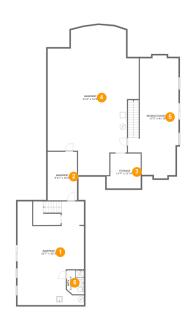

#### **Room Dimensions**

Floor 2 Total sqft: 3790 Living area: 2035

| #  | Room name       | Dimensions      | Area (sqft) | Counted as Living Area |
|----|-----------------|-----------------|-------------|------------------------|
| 7  | Bath            | 10'8" x 6'0"    | 63 sq. ft   | Yes                    |
| 8  | Hall            | 3'7" x 6'6"     | 23 sq. ft   | Yes                    |
| 9  | Porch           | 12'7" x 11'8"   | 124 sq. ft  | No                     |
| 10 | Kitchen         | 14'11" x 11'4"  | 167 sq. ft  | Yes                    |
| 11 | Covered Patio   | 10'7" x 15'11"  | 169 sq. ft  | No                     |
| 12 | Laundry         | 9'10" x 12'0"   | 105 sq. ft  | Yes                    |
| 13 | Primary Bedroom | 13'10" x 22'10" | 296 sq. ft  | Yes                    |
| 14 | Entry           | 7'4" x 8'1"     | 141 sq. ft  | No                     |
| 15 | Pantry          | 6'0" x 11'0"    | 66 sq. ft   | Yes                    |
| 16 | Living Room     | 23'0" x 20'6"   | 450 sq. ft  | Yes                    |
| 17 | Bedroom         | 9'11" x 13'3"   | 132 sq. ft  | Yes                    |

| #  | Room name    | Dimensions     | Area (sqft) | Counted as Living Area |
|----|--------------|----------------|-------------|------------------------|
| 18 | Patio        | 44'7" x 19'2"  | 581 sq. ft  | No                     |
| 19 | Foyer        | 10'1" x 23'3"  | 230 sq. ft  | Yes                    |
| 20 | W.i.c.       | 4'11" x 6'6"   | 32 sq. ft   | Yes                    |
| 21 | Dining Area  | 8'2" x 11'8"   | 96 sq. ft   | Yes                    |
| 22 | Primary Bath | 13'10" x 12'7" | 155 sq. ft  | Yes                    |
| 23 | Garage       | 23'4" x 35'3"  | 662 sq. ft  | No                     |
| 24 | W.i.c.       | 4'9" x 6'6"    | 31 sq. ft   | Yes                    |

## Floor 2 - Bath

**Dimensions**: 10'8" x 6'0"

Area: 63 sq. ft

Counted as Living Area:

Yes

Heated: Yes Finished: Yes Enclosed: Yes Contiguous:

Yes

Permitted: Yes Wet Space: Yes Addition: No Conversion: No

# Floor 2 - Hall

Dimensions: 3'7" x 6'6"

Area: 23 sq. ft

Counted as Living Area:

Yes

Heated: Yes Finished: Yes Enclosed: Yes Contiguous:

Yes

#### Floor 2 - Porch

Dimensions: 12'7" x 11'8"

**Area:** 124 sq. ft

Counted as Living Area: No

Heated: No Finished: Yes Enclosed: No Contiguous: Yes Permitted: Yes Wet Space: No Addition: No Conversion: No

## Floor 2 - Kitchen

Dimensions: 14'11" x 11'4"

**Area:** 167 sq. ft

Counted as Living Area:

Yes

Heated: Yes Finished: Yes Enclosed: Yes Contiguous:

Yes

Permitted: Yes Wet Space: No Addition: No Conversion: No

## Floor 2 - Covered Patio

Dimensions: 10'7" x 15'11"

Area: 169 sq. ft

Counted as Living Area: No

Heated: No Finished: Yes Enclosed: No Contiguous: Yes Permitted: Yes Wet Space: No Addition: No Conversion: No

# Floor 2 - Laundry

Dimensions: 9'10" x 12'0" **Area:** 105 sq. ft Counted as Living Area:

Heated: Yes Finished: Yes Enclosed: Yes **Contiguous:** 

Yes

Permitted: Yes Wet Space: No Addition: No Conversion: No

# Floor 2 - Primary Bedroom

Dimensions: 13'10" x 22'10"

Area: 296 sq. ft

Counted as Living Area:

Yes

Heated: Yes Finished: Yes Enclosed: Yes **Contiguous:** 

Yes

Permitted: Yes Wet Space: No Addition: No Conversion: No.

# Floor 2 - Entry

Dimensions: 7'4" x 8'1"

Area: 141 sq. ft

Counted as Living Area: No

Heated: Yes Finished: Yes Enclosed: Yes Contiguous: No Permitted: Yes Wet Space: No Addition: No Conversion: No

### Floor 2 - Pantry

**Dimensions**: 6'0" x 11'0" **Area**: 66 sq. ft

Counted as Living Area:

Yes

Heated: Yes Finished: Yes Enclosed: Yes Contiguous:

Yes

Permitted: Yes Wet Space: No Addition: No Conversion: No

# Floor 2 - Living Room

Dimensions: 23'0" x 20'6"

**Area:** 450 sq. ft

Counted as Living Area:

Yes

Heated: Yes Finished: Yes Enclosed: Yes Contiguous:

Yes

Permitted: Yes Wet Space: No Addition: No Conversion: No

# Floor 2 - Bedroom

**Dimensions:** 9'11" x 13'3"

**Area:** 132 sq. ft

Counted as Living Area:

Yes

Heated: Yes Finished: Yes Enclosed: Yes Contiguous:

Yes

#### Floor 2 - Patio

Dimensions: 44'7" x 19'2"

**Area:** 581 sq. ft

Counted as Living Area: No

Heated: No Finished: Yes Enclosed: No Contiguous: Yes Permitted: Yes Wet Space: No Addition: No Conversion: No

# Floor 2 - Foyer

**Dimensions:** 10'1" x 23'3"

**Area:** 230 sq. ft

Counted as Living Area:

Yes

Heated: Yes Finished: Yes Enclosed: Yes Contiguous:

Yes

Permitted: Yes Wet Space: No Addition: No Conversion: No

# Floor 2 - W.i.c.

**Dimensions:** 4'11" x 6'6"

Area: 32 sq. ft

Counted as Living Area:

Yes

Heated: Yes Finished: Yes Enclosed: Yes Contiguous:

Yes

# Floor 2 - Dining Area

**Dimensions**: 8'2" x 11'8" **Area**: 96 sq. ft

Counted as Living Area:

Yes

Heated: Yes Finished: Yes Enclosed: Yes Contiguous:

Yes

Permitted: Yes Wet Space: No Addition: No Conversion: No

# Floor 2 - Primary Bath

**Dimensions:** 13'10" x 12'7" **Area:** 155 sq. ft

Counted as Living Area:

Yes

Heated: Yes Finished: Yes Enclosed: Yes Contiguous:

Yes

Permitted: Yes Wet Space: Yes Addition: No Conversion: No

# Floor 2 - Garage

Dimensions: 23'4" x 35'3"

**Area:** 662 sq. ft

Counted as Living Area: No

Heated: No Finished: No Enclosed: Yes Contiguous: Yes Permitted: Yes Wet Space: No Addition: No Conversion: No

44 Floor 2 - W.i.c.

Dimensions: 4'9" x 6'6" Area: 31 sq. ft

Counted as Living Area:

Yes

Heated: Yes Finished: Yes Enclosed: Yes Contiguous:

Yes

Permitted: Yes Wet Space: No Addition: No Conversion: No