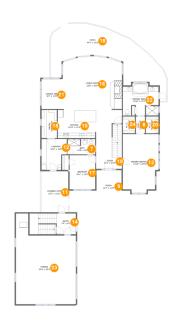

#### **Room Dimensions**

Floor 3 Total sqft: 2541 Living area: 1826

| #  | Room name     | Dimensions     | Area (sqft) | Counted as Living Area |
|----|---------------|----------------|-------------|------------------------|
| 25 | Bath          | 9'2" x 4'11"   | 45 sq. ft   | Yes                    |
| 26 | Bedroom       | 23'4" x 19'2"  | 390 sq. ft  | Yes                    |
| 27 | Bath          | 7'1" x 8'2"    | 50 sq. ft   | Yes                    |
| 28 | Office        | 10'7" x 22'1"  | 217 sq. ft  | Yes                    |
| 29 | Balcony       | 3'9" x 10'11"  | 41 sq. ft   | No                     |
| 30 | Sitting Room  | 20'8" x 31'7"  | 473 sq. ft  | Yes                    |
| 31 | Bedroom       | 13'10" x 22'7" | 283 sq. ft  | Yes                    |
| 32 | Open To Below | 7'5" x 11'7"   | 78 sq. ft   | No                     |
| 33 | W.i.c.        | 5'7" x 8'2"    | 46 sq. ft   | Yes                    |
| 34 | Open To Below | 23'0" x 19'10" | 436 sq. ft  | No                     |
| 35 | Bath          | 12'11" x 7'5"  | 95 sq. ft   | Yes                    |

| #  | Room name     | Dimensions     | Area (sqft) | Counted as Living Area |
|----|---------------|----------------|-------------|------------------------|
| 36 | Kitchenette   | 12'6" x 6'8"   | 81 sq. ft   | Yes                    |
| 37 | Open To Below | 10'1" x 12'11" | 96 sq. ft   | No                     |

## 4 Floor 3 - Bath

Dimensions: 9'2" x 4'11"

Area: 45 sq. ft

Counted as Living Area:

Yes

Heated: Yes Finished: Yes Enclosed: Yes Contiguous:

Yes

Permitted: Yes Wet Space: Yes Addition: No Conversion: No

## 6 Floor 3 - Bedroom

Dimensions: 23'4" x 19'2"

**Area:** 390 sq. ft

Counted as Living Area:

Yes

Heated: Yes Finished: Yes Enclosed: Yes Contiguous:

Yes

#### Floor 3 - Bath

Dimensions: 7'1" x 8'2" Area: 50 sq. ft

Counted as Living Area:

Heated: Yes Finished: Yes Enclosed: Yes **Contiguous:** 

Yes

Permitted: Yes Wet Space: Yes Addition: No Conversion: No

## Floor 3 - Office

Dimensions: 10'7" x 22'1"

Area: 217 sq. ft

Counted as Living Area:

Yes

Heated: Yes Finished: Yes Enclosed: Yes **Contiguous:** 

Yes

Permitted: Yes Wet Space: No Addition: No Conversion: No.

# Floor 3 - Balcony

Dimensions: 3'9" x 10'11"

Area: 41 sq. ft

Counted as Living Area: No

Heated: No Finished: Yes Enclosed: No Contiguous: Yes Permitted: Yes Wet Space: No Addition: No Conversion: No

## Floor 3 - Sitting Room

**Dimensions**: 20'8" x 31'7" **Area**: 473 sq. ft

Counted as Living Area:

Yes

Heated: Yes Finished: Yes Enclosed: Yes Contiguous:

Yes

Permitted: Yes Wet Space: No Addition: No Conversion: No

## Floor 3 - Bedroom

Dimensions: 13'10" x 22'7"

**Area:** 283 sq. ft

Counted as Living Area:

Yes

Heated: Yes Finished: Yes Enclosed: Yes Contiguous:

Yes

Permitted: Yes Wet Space: No Addition: No Conversion: No

# Floor 3 - Open To Below

Dimensions: 7'5" x 11'7"

Area: 78 sq. ft

Counted as Living Area: No

Heated: No Finished: No Enclosed: No Contiguous: Yes Permitted: No Wet Space: No Addition: No Conversion: No

3 Floor 3 - W.i.c.

Dimensions: 5'7" x 8'2" Area: 46 sq. ft

Counted as Living Area:

۷۵۷

Heated: Yes Finished: Yes Enclosed: Yes Contiguous:

Yes

Permitted: Yes Wet Space: No Addition: No Conversion: No

# Floor 3 - Open To Below

Dimensions: 23'0" x 19'10"

**Area:** 436 sq. ft

Counted as Living Area: No

Heated: No Finished: No Enclosed: No Contiguous: Yes Permitted: No Wet Space: No Addition: No Conversion: No

## 55 Floor 3 - Bath

**Dimensions:** 12'11" x 7'5"

Area: 95 sq. ft

Counted as Living Area:

Yes

Heated: Yes Finished: Yes Enclosed: Yes Contiguous:

Yes

#### Floor 3 - Kitchenette

Dimensions: 12'6" x 6'8" Area: 81 sq. ft

Counted as Living Area:

۷۵٥

Heated: Yes Finished: Yes Enclosed: Yes Contiguous:

Yes

Permitted: Yes Wet Space: No Addition: No Conversion: No

# Floor 3 - Open To Below

Dimensions: 10'1" x 12'11"

Area: 96 sq. ft

Counted as Living Area: No

Heated: No Finished: No Enclosed: No Contiguous: Yes Permitted: No Wet Space: No Addition: No Conversion: No