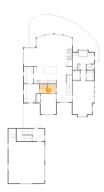

## Floor 2 - Kitchen

Dimensions: 14'11" x 11'4"

**Area:** 167 sq. ft

Counted as Living Area:

Yes

Heated: Yes Finished: Yes Enclosed: Yes Contiguous:

Yes

Permitted: Yes Wet Space: No Addition: No Conversion: No