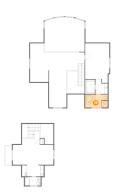

# Floor 2 - Garage

Dimensions: 23'4" x 35'3"

**Area:** 662 sq. ft

Counted as Living Area: No

Heated: No Finished: No Enclosed: Yes Contiguous: Yes Permitted: Yes Wet Space: No Addition: No Conversion: No

44 Floor 2 - W.i.c.