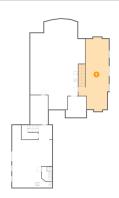

## 5 Floor 1 - Recreation Room

Dimensions: 17'2" x 41'10"

**Area:** 584 sq. ft

Counted as Living Area: No

Heated: Yes Finished: Yes Enclosed: Yes Contiguous: No Permitted: Yes Wet Space: No Addition: No Conversion: No