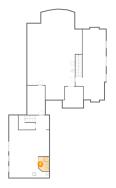

## 2 Floor 1 - Basement

**Dimensions:** 9'11" x 16'6"

Area: 165 sq. ft

Counted as Living Area: No

Heated: No Finished: No Enclosed: Yes Contiguous: Yes Permitted: Yes Wet Space: No Addition: No Conversion: No