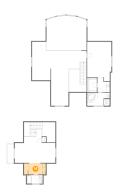

#### Floor 3 - Kitchenette

Dimensions: 12'6" x 6'8" Area: 81 sq. ft

Counted as Living Area:

۷۵٥

Heated: Yes Finished: Yes Enclosed: Yes Contiguous:

Yes

Permitted: Yes Wet Space: No Addition: No Conversion: No