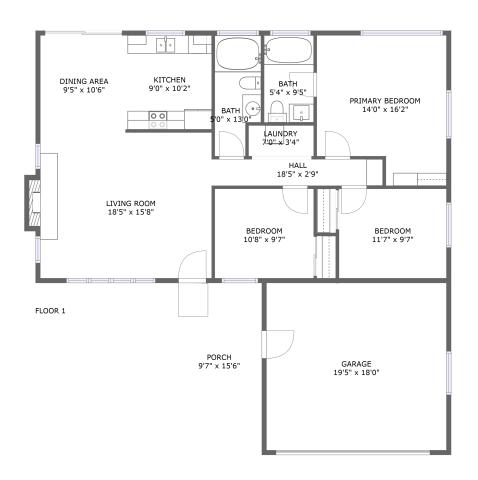

#### **Room dimensions**

Floor 1 Total sqft: 1751 Living area: 1217

| #  |                 | Dimensions    | sqft       | Counted as living area |
|----|-----------------|---------------|------------|------------------------|
| 1  | Kitchen         | 9'0" x 10'2"  | 92 sq. ft  | Yes                    |
| 2  | Hall            | 18'5" x 2'9"  | 53 sq. ft  | Yes                    |
| 3  | Dining Area     | 9'5" x 10'6"  | 99 sq. ft  | Yes                    |
| 4  | Bath            | 5'4" x 9'5"   | 50 sq. ft  | Yes                    |
| 5  | Bedroom         | 10'8" x 9'7"  | 103 sq. ft | Yes                    |
| 6  | Primary Bedroom | 14'0" x 16'2" | 203 sq. ft | Yes                    |
| 7  | Bedroom         | 11'7" x 9'7"  | 112 sq. ft | Yes                    |
| 8  | Bath            | 5'0" x 13'0"  | 59 sq. ft  | Yes                    |
| 9  | Garage          | 19'5" x 18'0" | 350 sq. ft | No                     |
| 10 | Laundry         | 7'0" x 3'4"   | 23 sq. ft  | Yes                    |
| 11 | Living Room     | 18'5" x 15'8" | 296 sq. ft | Yes                    |

| #  |       | Dimensions   | sqft       | Counted as living area |
|----|-------|--------------|------------|------------------------|
| 12 | Porch | 9'7" x 15'6" | 149 sq. ft | No                     |