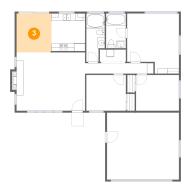

## Floor 1 - Dining Area

**Dimensions**: 9'5" x 10'6"

Area: 99 sq. ft

Counted as living area: Yes

Heated: Yes Finished: Yes Enclosed: Yes Contiguous: Yes Permitted: Yes Wet space: No Addition: No Conversion: No