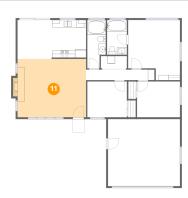

#### **Room dimensions**

Floor 1 Total sqft: 1751 Living area: 1217

| #  |                 | Dimensions    | sqft       | Counted as living area |
|----|-----------------|---------------|------------|------------------------|
| 1  | Kitchen         | 9'0" x 10'2"  | 92 sq. ft  | Yes                    |
| 2  | Hall            | 18'5" x 2'9"  | 53 sq. ft  | Yes                    |
| 3  | Dining Area     | 9'5" x 10'6"  | 99 sq. ft  | Yes                    |
| 4  | Bath            | 5'4" x 9'5"   | 50 sq. ft  | Yes                    |
| 5  | Bedroom         | 10'8" x 9'7"  | 103 sq. ft | Yes                    |
| 6  | Primary Bedroom | 14'0" x 16'2" | 203 sq. ft | Yes                    |
| 7  | Bedroom         | 11'7" x 9'7"  | 112 sq. ft | Yes                    |
| 8  | Bath            | 5'0" x 13'0"  | 59 sq. ft  | Yes                    |
| 9  | Garage          | 19'5" x 18'0" | 350 sq. ft | No                     |
| 10 | Laundry         | 7'0" x 3'4"   | 23 sq. ft  | Yes                    |
| 11 | Living Room     | 18'5" x 15'8" | 296 sq. ft | Yes                    |

### Floor 1 - Living Room

Dimensions: 18'5" x 15'8"

Area: 296 sq. ft

Counted as living area: Yes

Heated: Yes Finished: Yes Enclosed: Yes Contiguous: Yes Permitted: Yes Wet space: No Addition: No Conversion: No