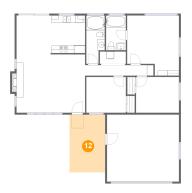

| #  |       | Dimensions   | sqft       | Counted as living area |
|----|-------|--------------|------------|------------------------|
| 12 | Porch | 9'7" x 15'6" | 149 sq. ft | No                     |

### 12

#### Floor 1 - Porch

**Dimensions:** 9'7" x 15'6"

**Area:** 149 sq. ft

Counted as living area: No

Heated: No Finished: Yes Enclosed: No Contiguous: Yes Permitted: Yes Wet space: No Addition: No Conversion: No