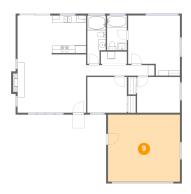

## Floor 1 - Garage

**Dimensions:** 19'5" x 18'0"

**Area:** 350 sq. ft

Counted as living area: No

Heated: No Finished: No Enclosed: Yes Contiguous: Yes Permitted: Yes Wet space: No Addition: No Conversion: No