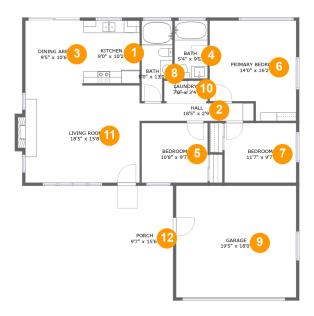

#### **Room dimensions**

Floor 1 Total sqft: 1751 Living area: 1217

| #  |                 | Dimensions    | sqft       | Counted as living area |
|----|-----------------|---------------|------------|------------------------|
| 1  | Kitchen         | 9'0" x 10'2"  | 92 sq. ft  | Yes                    |
| 2  | Hall            | 18'5" x 2'9"  | 53 sq. ft  | Yes                    |
| 3  | Dining Area     | 9'5" x 10'6"  | 99 sq. ft  | Yes                    |
| 4  | Bath            | 5'4" x 9'5"   | 50 sq. ft  | Yes                    |
| 5  | Bedroom         | 10'8" x 9'7"  | 103 sq. ft | Yes                    |
| 6  | Primary Bedroom | 14'0" x 16'2" | 203 sq. ft | Yes                    |
| 7  | Bedroom         | 11'7" x 9'7"  | 112 sq. ft | Yes                    |
| 8  | Bath            | 5'0" x 13'0"  | 59 sq. ft  | Yes                    |
| 9  | Garage          | 19'5" x 18'0" | 350 sq. ft | No                     |
| 10 | Laundry         | 7'0" x 3'4"   | 23 sq. ft  | Yes                    |
| 11 | Living Room     | 18'5" x 15'8" | 296 sq. ft | Yes                    |

| #  |       | Dimensions   | sqft       | Counted as living area |
|----|-------|--------------|------------|------------------------|
| 12 | Porch | 9'7" x 15'6" | 149 sq. ft | No                     |