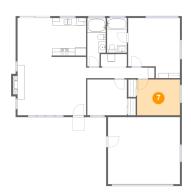

### Floor 1 - Bedroom

**Dimensions**: 11'7" x 9'7"

**Area:** 112 sq. ft

Counted as living area: Yes

Heated: Yes Finished: Yes Enclosed: Yes Contiguous: Yes Permitted: Yes Wet space: No Addition: No Conversion: No