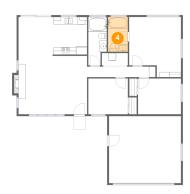

### 4 Floor 1 - Bath

Dimensions: 5'4" x 9'5"

Area: 50 sq. ft

Counted as living area: Yes

Heated: Yes Finished: Yes Enclosed: Yes Contiguous: Yes Permitted: Yes Wet space: Yes Addition: No Conversion: No