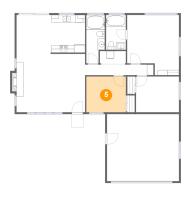

### 5 Floor 1 - Bedroom

**Dimensions**: 10'8" x 9'7"

Area: 103 sq. ft

Counted as living area: Yes

Heated: Yes Finished: Yes Enclosed: Yes Contiguous: Yes Permitted: Yes Wet space: No Addition: No Conversion: No