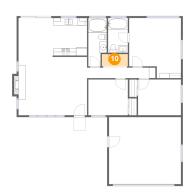

### Floor 1 - Laundry

Dimensions: 7'0" x 3'4"

Area: 23 sq. ft

Counted as living area: Yes

Heated: Yes Finished: Yes Enclosed: Yes Contiguous: Yes Permitted: Yes Wet space: No Addition: No Conversion: No