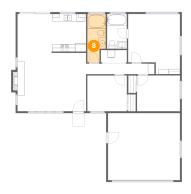

### 1 - Kitchen

**Dimensions:** 9'0" x 10'2" **Area:** 92 sq. ft

Counted as living area: Yes

Heated: Yes Finished: Yes Enclosed: Yes Contiguous: Yes Permitted: Yes Wet space: No Addition: No Conversion: No