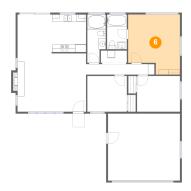

## 6 Floor 1 - Primary Bedroom

Dimensions: 14'0" x 16'2"

**Area**: 203 sq. ft

Counted as living area: Yes

Heated: Yes Finished: Yes Enclosed: Yes Contiguous: Yes Permitted: Yes Wet space: No Addition: No Conversion: No