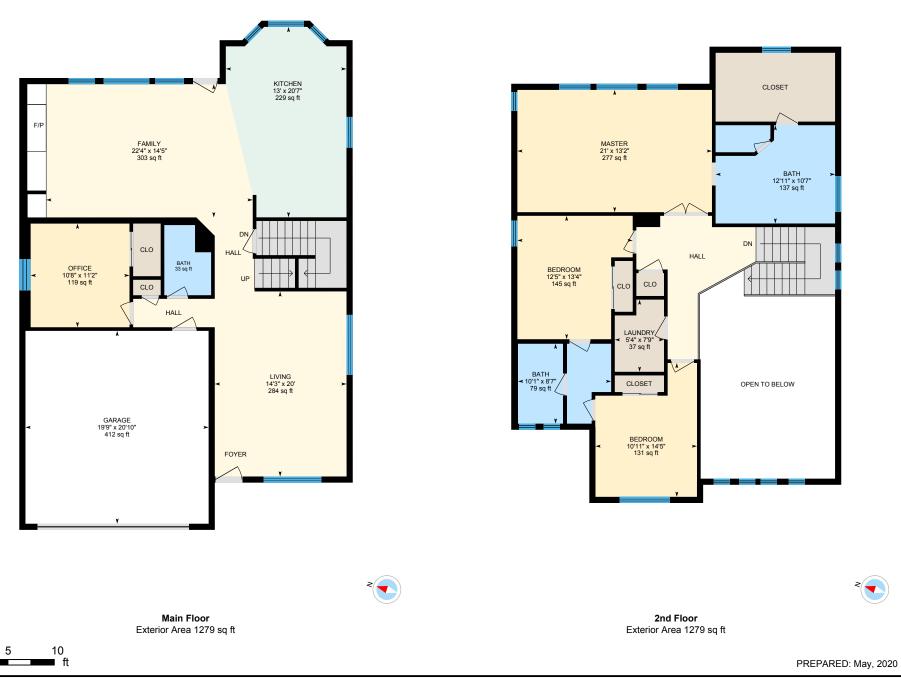

Main Building: Total Exterior Area Above Grade 2557 sq ft

Main Floor Total Exterior Area 1279 sq ft
Total Interior Area 1168 sq ft

**2nd Floor** Total Exterior Area 1279 sq ft
Total Interior Area 1168 sq ft

#### MAIN FLOOR

Bath: 5'1" x 7'7" | 33 sq ft

Family: 22'4" x 14'5" | 303 sq ft Garage: 19'9" x 20'10" | 412 sq ft Kitchen: 13' x 20'7" | 229 sq ft Living: 14'3" x 20' | 284 sq ft Office: 10'8" x 11'2" | 119 sq ft

#### 2ND FLOOR

Bath: 12'11" x 10'7" | 137 sq ft Bath: 10'1" x 8'7" | 79 sq ft

Bedroom: 10'11" x 14'5" | 131 sq ft Bedroom: 12'5" x 13'4" | 145 sq ft Laundry: 5'4" x 7'9" | 37 sq ft Master: 21' x 13'2" | 277 sq ft

#### MAIN FLOOR

Interior Area: 1168 sq ft
Excluded Area: 412 sq ft
Perimeter Wall Length: 166 ft
Perimeter Wall Thickness: 8.0 in
Exterior Area: 1279 sq ft

#### 2ND FLOOR

Interior Area: 1168 sq ft
Excluded Area: 294 sq ft
Perimeter Wall Length: 167 ft
Perimeter Wall Thickness: 8.0 in
Exterior Area: 1279 sq ft