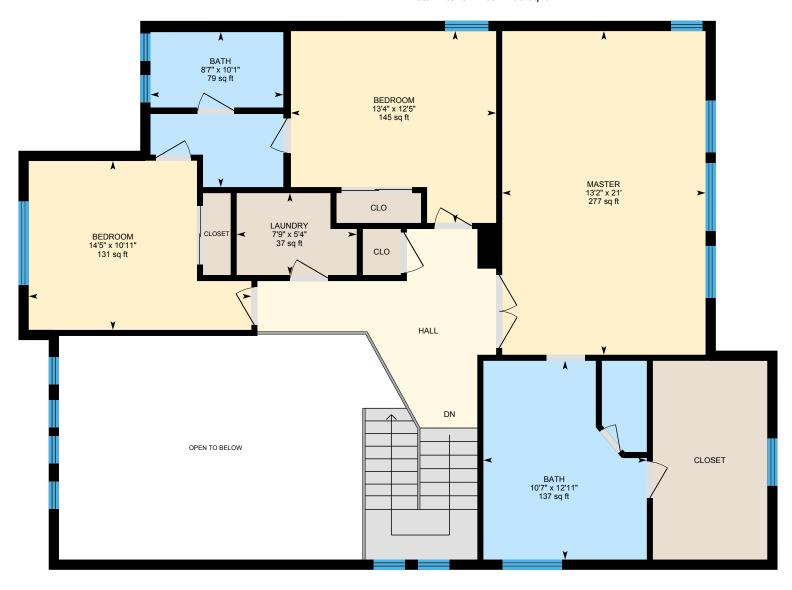

#### 2ND FLOOR

Bath: 12'11" x 10'7" | 137 sq ft Bath: 10'1" x 8'7" | 79 sq ft

Bedroom: 10'11" x 14'5" | 131 sq ft Bedroom: 12'5" x 13'4" | 145 sq ft Laundry: 5'4" x 7'9" | 37 sq ft Master: 21' x 13'2" | 277 sq ft

#### 2ND FLOOR

Interior Area: 1168 sq ft
Excluded Area: 294 sq ft
Perimeter Wall Length: 167 ft
Perimeter Wall Thickness: 8.0 in
Exterior Area: 1279 sq ft