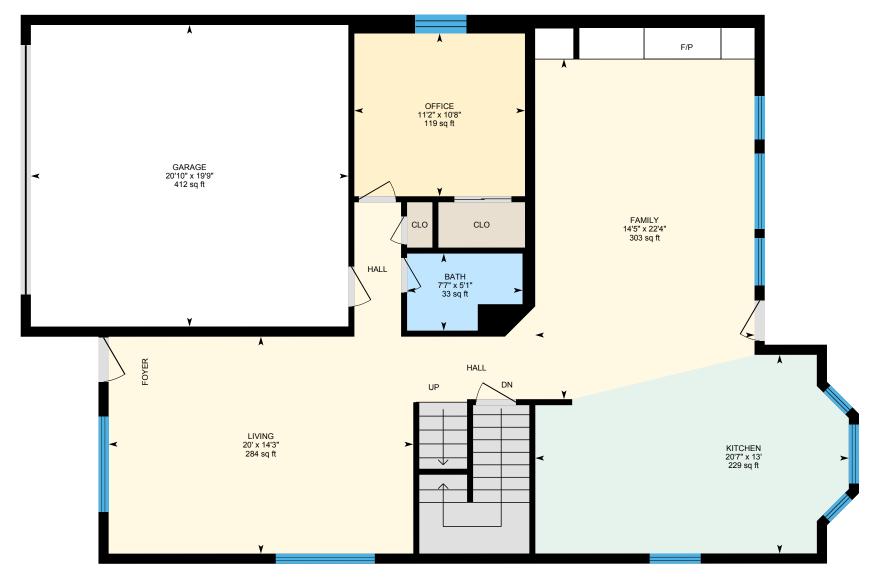

Main Building: Total Exterior Area Above Grade 2557 sq ft

Main Floor Total Exterior Area 1279 sq ft
Total Interior Area 1168 sq ft

**2nd Floor** Total Exterior Area 1279 sq ft
Total Interior Area 1168 sq ft

#### MAIN FLOOR

Bath: 5'1" x 7'7" | 33 sq ft

Family: 22'4" x 14'5" | 303 sq ft Garage: 19'9" x 20'10" | 412 sq ft Kitchen: 13' x 20'7" | 229 sq ft Living: 14'3" x 20' | 284 sq ft Office: 10'8" x 11'2" | 119 sq ft

#### MAIN FLOOR

Interior Area: 1168 sq ft
Excluded Area: 412 sq ft
Perimeter Wall Length: 166 ft
Perimeter Wall Thickness: 8.0 in
Exterior Area: 1279 sq ft