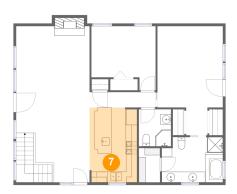

#### 7 Floor 2 - Kitchen

Dimensions: 9'0" x 14'2"

Area: 125 sq. ft Counted as Living Area:

Yes

Heated: Yes Finished: Yes Enclosed: Yes Contiguous:

Yes

Permitted: Yes Wet Space: No Addition: No Conversion: No