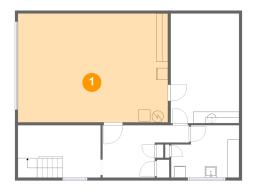

## 1 - Garage

**Dimensions:** 25'11" x 18'9"

**Area:** 488 sq. ft

Counted as Living Area: No

Heated: No Finished: No Enclosed: Yes Contiguous: Yes Permitted: Yes Wet Space: No Addition: No Conversion: No