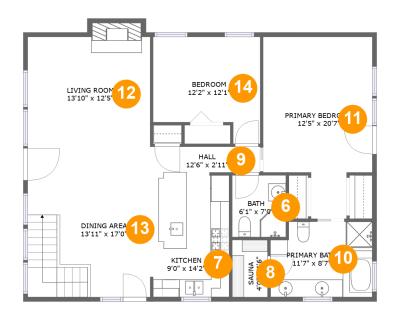

#### **Room Dimensions**

Floor 2 Total sqft: 1232 Living area: 1221

| #  | Room name       | Dimensions     | Area (sqft) | Counted as Living Area |
|----|-----------------|----------------|-------------|------------------------|
| 6  | Bath            | 6'1" x 7'0"    | 42 sq. ft   | Yes                    |
| 7  | Kitchen         | 9'0" x 14'2"   | 125 sq. ft  | Yes                    |
| 8  | Sauna           | 4'0" x 6'6"    | 26 sq. ft   | Yes                    |
| 9  | Hall            | 12'6" x 2'11"  | 36 sq. ft   | Yes                    |
| 10 | Primary Bath    | 11'7" x 8'7"   | 94 sq. ft   | Yes                    |
| 11 | Primary Bedroom | 12'5" x 20'7"  | 211 sq. ft  | Yes                    |
| 12 | Living Room     | 13'10" x 12'5" | 182 sq. ft  | Yes                    |
| 13 | Dining Area     | 13'11" x 17'0" | 237 sq. ft  | Yes                    |
| 14 | Bedroom         | 12'2" x 12'1"  | 125 sq. ft  | Yes                    |

Counted as Living Area:

Yes

Heated: Yes Finished: Yes Enclosed: Yes Contiguous:

Yes

Permitted: Yes Wet Space: Yes Addition: No Conversion: No

#### 7 Floor 2 - Kitchen

Dimensions: 9'0" x 14'2"

Area: 125 sq. ft Counted as Living Area:

Yes

Heated: Yes Finished: Yes Enclosed: Yes Contiguous:

Yes

Permitted: Yes Wet Space: No Addition: No Conversion: No

#### Floor 2 - Sauna

Dimensions: 4'0" x 6'6"

Area: 26 sq. ft

Counted as Living Area:

Yes

Heated: Yes Finished: Yes Enclosed: Yes Contiguous: Yes

Dimensions: 12'6" x 2'11" Area: 36 sq. ft

Counted as Living Area:

Yes

Heated: Yes Finished: Yes Enclosed: Yes Contiguous:

Yes

Permitted: Yes Wet Space: No Addition: No Conversion: No

### Floor 2 - Primary Bath

Dimensions: 11'7" x 8'7"

Area: 94 sq. ft

Counted as Living Area:

Yes

Heated: Yes Finished: Yes Enclosed: Yes Contiguous:

Yes

Permitted: Yes Wet Space: Yes Addition: No Conversion: No

### Floor 2 - Primary Bedroom

Dimensions: 12'5" x 20'7"

Area: 211 sq. ft

Counted as Living Area:

Yes

Heated: Yes Finished: Yes Enclosed: Yes Contiguous: Yes

## Floor 2 - Living Room

Dimensions: 13'10" x 12'5" Area: 182 sq. ft

Counted as Living Area:

Yes

Heated: Yes Finished: Yes Enclosed: Yes Contiguous:

Yes

Permitted: Yes Wet Space: No Addition: No Conversion: No

### Floor 2 - Dining Area

Dimensions: 13'11" x 17'0"

**Area:** 237 sq. ft

**Counted as Living Area:** 

Yes

Heated: Yes Finished: Yes Enclosed: Yes Contiguous:

Yes

Permitted: Yes Wet Space: No Addition: No Conversion: No

#### Floor 2 - Bedroom

Dimensions: 12'2" x 12'1"

**Area:** 125 sq. ft

Counted as Living Area:

Yes

Heated: Yes Finished: Yes Enclosed: Yes Contiguous:

Yes