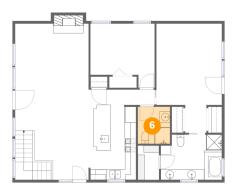

Counted as Living Area:

Yes

Heated: Yes Finished: Yes Enclosed: Yes Contiguous:

Yes

Permitted: Yes Wet Space: Yes Addition: No Conversion: No

#### 7 Floor 2 - Kitchen

Dimensions: 9'0" x 14'2"

Area: 125 sq. ft Counted as Living Area:

Yes

Heated: Yes Finished: Yes Enclosed: Yes Contiguous:

Yes

Permitted: Yes Wet Space: No Addition: No Conversion: No