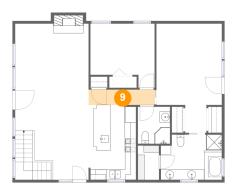

#### Floor 2 - Sauna

Dimensions: 4'0" x 6'6"

Area: 26 sq. ft

Counted as Living Area:

Yes

Heated: Yes Finished: Yes Enclosed: Yes Contiguous: Yes

Dimensions: 12'6" x 2'11" Area: 36 sq. ft

Counted as Living Area:

Yes

Heated: Yes Finished: Yes Enclosed: Yes Contiguous:

Yes

Permitted: Yes Wet Space: No Addition: No Conversion: No