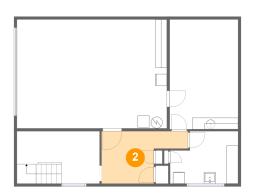

#### 2 Floor 1 - Hall

Dimensions: 14'11" x 9'0"

**Area:** 100 sq. ft

Counted as Living Area:

Yes

Heated: Yes Finished: Yes Enclosed: Yes Contiguous:

Yes

Floor 1 - Laundry