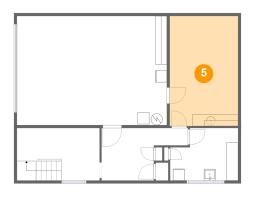

#### 5 Floor 1 - Theatre Room

**Dimensions:** 11'10" x 19'0"

Area: 224 sq. ft

Counted as Living Area:

Yes

Heated: Yes Finished: Yes Enclosed: Yes Contiguous:

Yes

Dimensions: 6'1" x 7'0" Area: 42 sq. ft