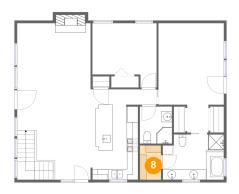

#### Floor 2 - Sauna

Dimensions: 4'0" x 6'6"

Area: 26 sq. ft

Counted as Living Area:

Yes

Heated: Yes Finished: Yes Enclosed: Yes Contiguous: Yes

Dimensions: 12'6" x 2'11" Area: 36 sq. ft

Counted as Living Area: