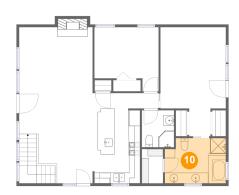

### Floor 2 - Primary Bath

Dimensions: 11'7" x 8'7"

Area: 94 sq. ft

Counted as Living Area:

Yes

Heated: Yes Finished: Yes Enclosed: Yes Contiguous:

Yes

Permitted: Yes Wet Space: Yes Addition: No Conversion: No