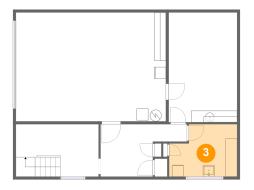

**Dimensions**: 11'9" x 9'1"

Area: 95 sq. ft

**Counted as Living Area:** 

Yes

Heated: Yes Finished: Yes Enclosed: Yes Contiguous:

Yes

Permitted: Yes Wet Space: No Addition: No Conversion: No