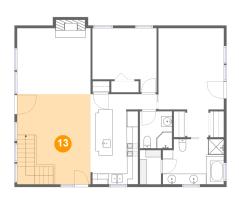

#### **Room Dimensions**

Floor 2 Total sqft: 1232 Living area: 1221

| #  | Room name       | Dimensions     | Area (sqft) | Counted as Living Area |
|----|-----------------|----------------|-------------|------------------------|
| 6  | Bath            | 6'1" x 7'0"    | 42 sq. ft   | Yes                    |
| 7  | Kitchen         | 9'0" x 14'2"   | 125 sq. ft  | Yes                    |
| 8  | Sauna           | 4'0" x 6'6"    | 26 sq. ft   | Yes                    |
| 9  | Hall            | 12'6" x 2'11"  | 36 sq. ft   | Yes                    |
| 10 | Primary Bath    | 11'7" x 8'7"   | 94 sq. ft   | Yes                    |
| 11 | Primary Bedroom | 12'5" x 20'7"  | 211 sq. ft  | Yes                    |
| 12 | Living Room     | 13'10" x 12'5" | 182 sq. ft  | Yes                    |
| 13 | Dining Area     | 13'11" x 17'0" | 237 sq. ft  | Yes                    |
| 14 | Bedroom         | 12'2" x 12'1"  | 125 sq. ft  | Yes                    |

### Floor 2 - Dining Area

Dimensions: 13'11" x 17'0"

**Area:** 237 sq. ft

**Counted as Living Area:** 

Yes

Heated: Yes Finished: Yes Enclosed: Yes Contiguous:

Yes

Permitted: Yes Wet Space: No Addition: No Conversion: No