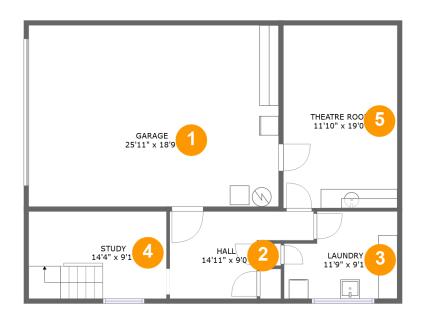

#### **Room Dimensions**

Floor 1 Total sqft: 1154 Living area: 643

| # | Room name    | Dimensions     | Area (sqft) | Counted as Living Area |
|---|--------------|----------------|-------------|------------------------|
| 1 | Garage       | 25'11" x 18'9" | 488 sq. ft  | No                     |
| 2 | Hall         | 14'11" x 9'0"  | 100 sq. ft  | Yes                    |
| 3 | Laundry      | 11'9" x 9'1"   | 95 sq. ft   | Yes                    |
| 4 | Study        | 14'4" x 9'1"   | 130 sq. ft  | Yes                    |
| 5 | Theatre Room | 11'10" x 19'0" | 224 sq. ft  | Yes                    |

## 1 - Garage

**Dimensions:** 25'11" x 18'9"

**Area:** 488 sq. ft

Counted as Living Area: No

Heated: No Finished: No Enclosed: Yes Contiguous: Yes Permitted: Yes Wet Space: No Addition: No Conversion: No

#### 2 Floor 1 - Hall

Dimensions: 14'11" x 9'0"

**Area:** 100 sq. ft

Counted as Living Area:

Yes

Heated: Yes Finished: Yes Enclosed: Yes Contiguous:

Yes

Floor 1 - Laundry

**Dimensions**: 11'9" x 9'1"

Area: 95 sq. ft

**Counted as Living Area:** 

Yes

Heated: Yes Finished: Yes Enclosed: Yes Contiguous:

Yes

Permitted: Yes Wet Space: No Addition: No Conversion: No

### 4 Floor 1 - Study

**Dimensions:** 14'4" x 9'1"

Area: 130 sq. ft

Counted as Living Area:

Yes

Heated: Yes Finished: Yes Enclosed: Yes Contiguous:

Yes

Permitted: Yes Wet Space: No Addition: No Conversion: No

#### 5 Floor 1 - Theatre Room

**Dimensions:** 11'10" x 19'0"

Area: 224 sq. ft

Counted as Living Area:

Yes

Heated: Yes Finished: Yes Enclosed: Yes Contiguous:

Yes

Dimensions: 6'1" x 7'0" Area: 42 sq. ft