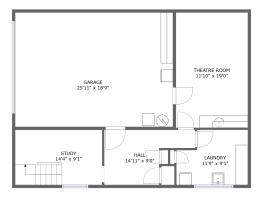

FLOOR 2

FLOOR 1

#### **Room Dimensions**

Floor 1 Total sqft: 1154 Living area: 643

| # | Room name    | Dimensions     | Area (sqft) | Counted as Living Area |
|---|--------------|----------------|-------------|------------------------|
| 1 | Garage       | 25'11" x 18'9" | 488 sq. ft  | No                     |
| 2 | Hall         | 14'11" x 9'0"  | 100 sq. ft  | Yes                    |
| 3 | Laundry      | 11'9" x 9'1"   | 95 sq. ft   | Yes                    |
| 4 | Study        | 14'4" x 9'1"   | 130 sq. ft  | Yes                    |
| 5 | Theatre Room | 11'10" x 19'0" | 224 sq. ft  | Yes                    |