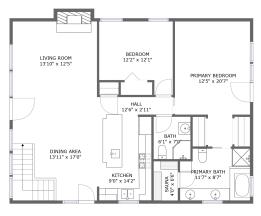

FLOOR 2

FLOOR 1

#### **Room Dimensions**

Floor 2 Total sqft: 1232 Living area: 1221

| #  | Room name       | Dimensions     | Area (sqft) | Counted as Living Area |
|----|-----------------|----------------|-------------|------------------------|
| 6  | Bath            | 6'1" x 7'0"    | 42 sq. ft   | Yes                    |
| 7  | Kitchen         | 9'0" x 14'2"   | 125 sq. ft  | Yes                    |
| 8  | Sauna           | 4'0" x 6'6"    | 26 sq. ft   | Yes                    |
| 9  | Hall            | 12'6" x 2'11"  | 36 sq. ft   | Yes                    |
| 10 | Primary Bath    | 11'7" x 8'7"   | 94 sq. ft   | Yes                    |
| 11 | Primary Bedroom | 12'5" x 20'7"  | 211 sq. ft  | Yes                    |
| 12 | Living Room     | 13'10" x 12'5" | 182 sq. ft  | Yes                    |
| 13 | Dining Area     | 13'11" x 17'0" | 237 sq. ft  | Yes                    |
| 14 | Bedroom         | 12'2" x 12'1"  | 125 sq. ft  | Yes                    |