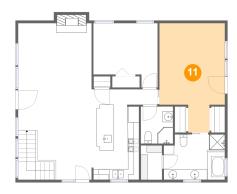

### Floor 2 - Primary Bedroom

Dimensions: 12'5" x 20'7"

Area: 211 sq. ft

Counted as Living Area:

Yes

Heated: Yes Finished: Yes Enclosed: Yes Contiguous: Yes