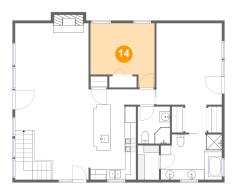

#### **Room Dimensions**

Floor 2 Total sqft: 1232 Living area: 1221

| #  | Room name       | Dimensions     | Area (sqft) | Counted as Living Area |
|----|-----------------|----------------|-------------|------------------------|
| 6  | Bath            | 6'1" x 7'0"    | 42 sq. ft   | Yes                    |
| 7  | Kitchen         | 9'0" x 14'2"   | 125 sq. ft  | Yes                    |
| 8  | Sauna           | 4'0" x 6'6"    | 26 sq. ft   | Yes                    |
| 9  | Hall            | 12'6" x 2'11"  | 36 sq. ft   | Yes                    |
| 10 | Primary Bath    | 11'7" x 8'7"   | 94 sq. ft   | Yes                    |
| 11 | Primary Bedroom | 12'5" x 20'7"  | 211 sq. ft  | Yes                    |
| 12 | Living Room     | 13'10" x 12'5" | 182 sq. ft  | Yes                    |
| 13 | Dining Area     | 13'11" x 17'0" | 237 sq. ft  | Yes                    |
| 14 | Bedroom         | 12'2" x 12'1"  | 125 sq. ft  | Yes                    |

#### Floor 2 - Bedroom

Dimensions: 12'2" x 12'1"

**Area:** 125 sq. ft

Counted as Living Area:

Yes

Heated: Yes Finished: Yes Enclosed: Yes Contiguous:

Yes