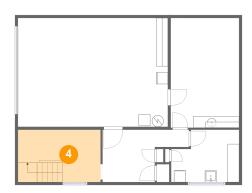

### 4 Floor 1 - Study

**Dimensions:** 14'4" x 9'1"

Area: 130 sq. ft

Counted as Living Area:

Yes

Heated: Yes Finished: Yes Enclosed: Yes Contiguous:

Yes

Permitted: Yes Wet Space: No Addition: No Conversion: No