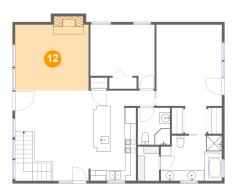

## Floor 2 - Living Room

Dimensions: 13'10" x 12'5" Area: 182 sq. ft

Counted as Living Area:

Yes

Heated: Yes Finished: Yes Enclosed: Yes Contiguous:

Yes

Permitted: Yes Wet Space: No Addition: No Conversion: No