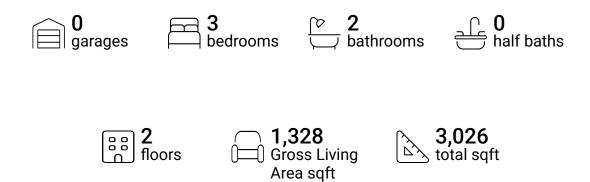

#### **Property Summary**







#### **Room Dimensions**

Floor 1 Total sqft: 1339 Living area: 0

| # | Room name | Dimensions    | Area (sqft) | Counted as Living Area |
|---|-----------|---------------|-------------|------------------------|
| 1 | Basement  | 45'4" x 27'8" | 1263 sq. ft | No                     |





#### **Room Dimensions**

Floor 2 Total sqft: 1687 Living area: 1328

| #  | Room name       | Dimensions     | Area (sqft) | Counted as Living Area |
|----|-----------------|----------------|-------------|------------------------|
| 2  | Carport         | 12'0" x 28'8"  | 346 sq. ft  | No                     |
| 3  | Bedroom         | 9'7" x 11'4"   | 109 sq. ft  | Yes                    |
| 4  | Kitchen         | 12'10" x 10'1" | 130 sq. ft  | Yes                    |
| 5  | Bath            | 5'4