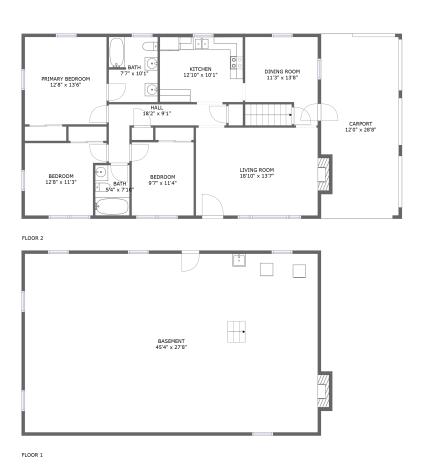

#### **Room Dimensions**

Floor 1 Total sqft: 1339 Living area: 0

| # | Room name | Dimensions    | Area (sqft) | Counted as Living Area |
|---|-----------|---------------|-------------|------------------------|
| 1 | Basement  | 45'4" x 27'8" | 1263 sq. ft | No                     |

#### **Room Dimensions**

Floor 2 Total sqft: 1687 Living area: 1328

| #  | Room name       | Dimensions     | Area (sqft) | Counted as Living Area |
|----|-----------------|----------------|-------------|------------------------|
| 2  | Carport         | 12'0" x 28'8"  | 346 sq. ft  | No                     |
| 3  | Bedroom         | 9'7" x 11'4"   | 109 sq. ft  | Yes                    |
| 4  | Kitchen         | 12'10" x 10'1" | 130 sq. ft  | Yes                    |
| 5  | Bath            | 5'4" x 7'10"   | 41 sq. ft   | Yes                    |
| 6  | Bath            | 7'7" x 10'1"   | 76 sq. ft   | Yes                    |
| 7  | Primary Bedroom | 12'8" x 13'6"  | 171 sq. ft  | Yes                    |
| 8  | Living Room     | 18'10" x 13'7" | 266 sq. ft  | Yes                    |
| 9  | Dining Room     | 11'3" x 13'8"  | 127 sq. ft  | Yes                    |
| 10 | Hall            | 18'2" x 9'1"   | 78 sq. ft   | Yes                    |
| 11 | Bedroom         | 12'8" x 11'3"  | 125 sq. ft  | Yes                    |