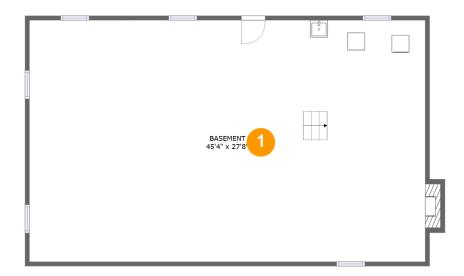

# 1 Floor 1 - Basement

Dimensions: 45'4" x 27'8" Area: 1263 sq. ft

Counted as Living Area: No

Heated: No Finished: No Enclosed: Yes Contiguous: Yes Permitted: Yes Wet Space: No Addition: No Conversion: No