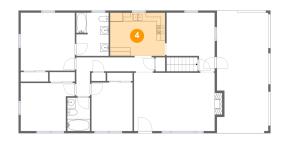

# 4 Floor 2 - Kitchen

Dimensions: 12'10" x 10'1"

**Area:** 130 sq. ft

Counted as Living Area:

Yes

Heated: Yes Finished: Yes Enclosed: Yes Contiguous:

Yes

Permitted: Yes Wet Space: No Addition: No Conversion: No