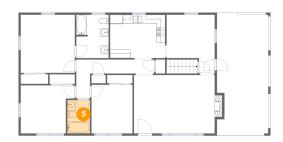

# 5 Floor 2 - Bath

Dimensions: 5'4" x 7'10"

Area: 41 sq. ft

Counted as Living Area:

Yes

Heated: Yes Finished: Yes Enclosed: Yes Contiguous: Yes

Permitted: Yes Wet Space: Yes Addition: No Conversion: No

6 Floor 2 - Bath

Dimensions: 7'7" x 10'1" Area: 76 sq. ft

Counted as Living Area:

Yes

Heated: Yes Finished: Yes Enclosed: Yes Contiguous:

Yes

Permitted: Yes Wet Space: Yes Addition: No Conversion: No