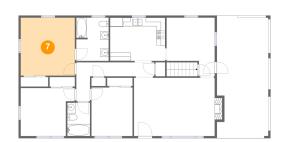

# Floor 2 - Primary Bedroom

Dimensions: 12'8" x 13'6"

**Area:** 171 sq. ft

Counted as Living Area:

Yes

Heated: Yes Finished: Yes Enclosed: Yes Contiguous:

Yes

Permitted: Yes Wet Space: No Addition: No Conversion: No