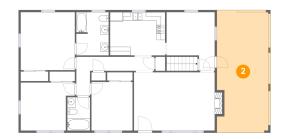

# 2 Floor 2 - Carport

Dimensions: 12'0" x 28'8"

Area: 346 sq. ft

Counted as Living Area: No

Heated: No Finished: Yes Enclosed: No Contiguous: Yes Permitted: Yes Wet Space: No Addition: No Conversion: No

3 Floor 2 - Bedroom