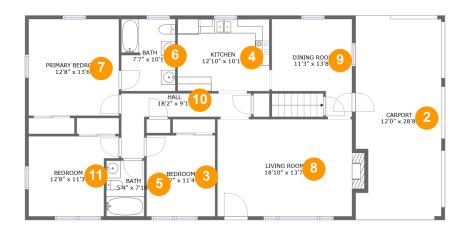

# 2 Floor 2 - Carport

Dimensions: 12'0" x 28'8"

Area: 346 sq. ft

Counted as Living Area: No

Heated: No Finished: Yes Enclosed: No Contiguous: Yes Permitted: Yes Wet Space: No Addition: No Conversion: No

3 Floor 2 - Bedroom

**Dimensions**: 9'7" x 11'4" **Area**: 109 sq. ft

Counted as Living Area:

Yes

Heated: Yes Finished: Yes Enclosed: Yes Contiguous:

Yes

Permitted: Yes Wet Space: No Addition: No Conversion: No

# 4 Floor 2 - Kitchen

Dimensions: 12'10" x 10'1"

**Area:** 130 sq. ft

Counted as Living Area:

Yes

Heated: Yes Finished: Yes Enclosed: Yes Contiguous:

Yes

Permitted: Yes Wet Space: No Addition: No Conversion: No

# 5 Floor 2 - Bath

Dimensions: 5'4" x 7'10"

Area: 41 sq. ft

Counted as Living Area:

Yes

Heated: Yes Finished: Yes Enclosed: Yes Contiguous: Yes

Permitted: Yes Wet Space: Yes Addition: No Conversion: No

6 Floor 2 - Bath

Dimensions: 7'7" x 10'1" Area: 76 sq. ft

Counted as Living Area:

Yes

Heated: Yes Finished: Yes Enclosed: Yes Contiguous:

Yes

Permitted: Yes Wet Space: Yes Addition: No Conversion: No

# Floor 2 - Primary Bedroom

Dimensions: 12'8" x 13'6"

**Area:** 171 sq. ft

Counted as Living Area:

Yes

Heated: Yes Finished: Yes Enclosed: Yes Contiguous:

Yes

Permitted: Yes Wet Space: No Addition: No Conversion: No

# Floor 2 - Living Room

Dimensions: 18'10" x 13'7"

Area: 266 sq. ft

Counted as Living Area:

Yes

Heated: Yes Finished: Yes Enclosed: Yes Contiguous:

Yes

Permitted: Yes Wet Space: No Addition: No Conversion: No

Dimensions: 11'3" x 13'8" Area: 127 sq. ft

Counted as Living Area:

Yes

Heated: Yes Finished: Yes Enclosed: Yes Contiguous:

Yes

Permitted: Yes Wet Space: No Addition: No Conversion: No

### Floor 2 - Hall

**Dimensions:** 18'2" x 9'1"

Area: 78 sq. ft

Counted as Living Area:

Yes

Heated: Yes Finished: Yes Enclosed: Yes Contiguous:

Yes

Permitted: Yes Wet Space: No Addition: No Conversion: No

# Floor 2 - Bedroom

**Dimensions:** 12'8" x 11'3"

**Area:** 125 sq. ft

Counted as Living Area:

Yes

Heated: Yes Finished: Yes Enclosed: Yes Contiguous: Yes

Permitted: Yes Wet Space: No Addition: No Conversion: No