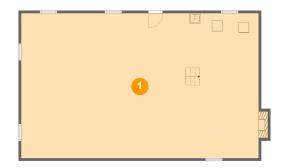

# 1 Floor 1 - Basement

Dimensions: 45'4" x 27'8" Area: 1263 sq. ft

Counted as Living Area: No

Heated: No Finished: No Enclosed: Yes Contiguous: Yes Permitted: Yes Wet Space: No Addition: No Conversion: No