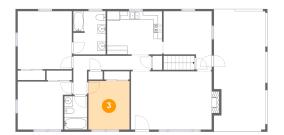

# 2 Floor 2 - Carport

Dimensions: 12'0" x 28'8"

Area: 346 sq. ft

Counted as Living Area: No

Heated: No Finished: Yes Enclosed: No Contiguous: Yes Permitted: Yes Wet Space: No Addition: No Conversion: No

3 Floor 2 - Bedroom

**Dimensions**: 9'7" x 11'4" **Area**: 109 sq. ft

Counted as Living Area:

Yes

Heated: Yes Finished: Yes Enclosed: Yes Contiguous:

Yes

Permitted: Yes Wet Space: No Addition: No Conversion: No