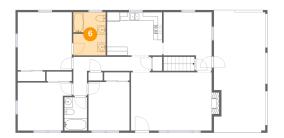

Dimensions: 7'7" x 10'1" Area: 76 sq. ft

Counted as Living Area:

Yes

Heated: Yes Finished: Yes Enclosed: Yes Contiguous:

Yes

Permitted: Yes Wet Space: Yes Addition: No Conversion: No