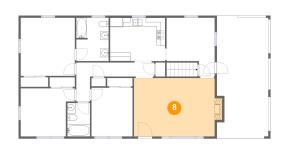

# Floor 2 - Living Room

Dimensions: 18'10" x 13'7"

Area: 266 sq. ft

Counted as Living Area:

Yes

Heated: Yes Finished: Yes Enclosed: Yes Contiguous:

Yes

Permitted: Yes Wet Space: No Addition: No Conversion: No