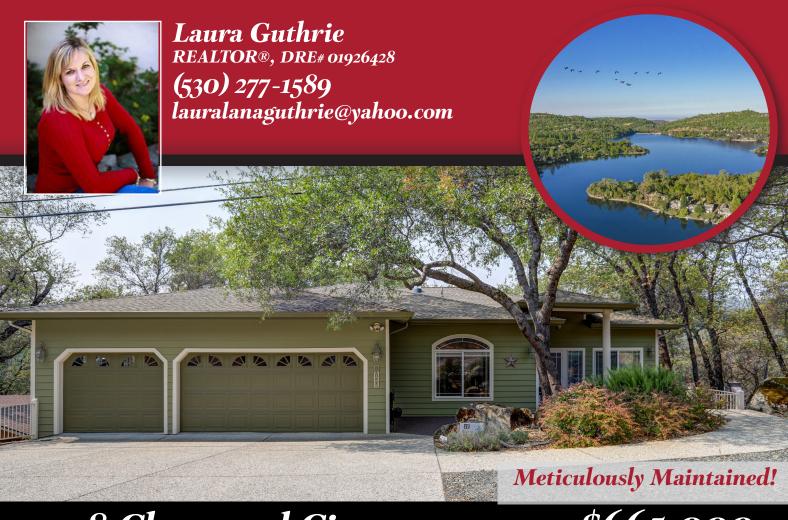

## 20128 Chaparral Cir. Penn Valley, CA

\$665,000

MLS#20051213

**✓** 3 Bedrooms

✓ 1892+/- Sq. Ft.

**✓** 2 Bathrooms

**✓** 6.24+/- Acres

Wonderful family home in desirable Lake Wildwood location, close to the first gate and Explorer Park. This meticulously maintained home was built in 2002 and features a level driveway, large 3 car garage and a fabulous floorplan with all main living on first level. The perfect home for large family gatherings with a huge kitchen that opens into the living room and formal dining area. The downstairs is an ideal setup for entertaining and guests, with an extra large family room, wet bar, full bathroom, and 2 spacious bedrooms. The master is tucked thoughtfully down a wide hallway for optimal separation from the rest of the living area. The 10' ceilings help to create a light and airy feeling throughout the main living area. Snuggle up to the dual sided gas fireplace on the upcoming chilly evenings while enjoying the lovely sunset skies cascading through the windows. Make this beautiful home yours and enjoy all Lake Wildwood has to offer.