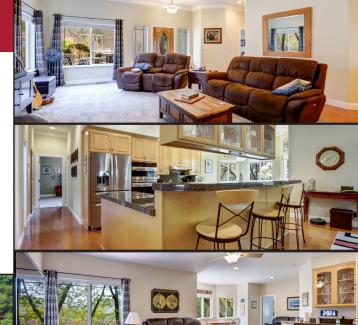

## 20128 Chaparral Cir. Penn Valley, CA

\$665,000

MLS#20051213

**✓** 3 Bedrooms

✓ 1892+/- Sq. Ft.

**✓** 2 Bathrooms

**✓** 6.24+/- Acres

Wonderful family home in desirable Lake Wildwood location, close to the first gate and Explorer Park. This meticulously maintained home was built in 2002 and features a level driveway, large 3 car garage and a fabulous floorplan with all main living on first level. The perfect home for large family gatherings with a huge kitchen that opens into the living room and formal dining area. The downstairs is an ideal setup for entertaining and guests, with an extra large family room, wet bar, full bathroom, and 2 spacious bedrooms. The master is tucked thoughtfully down a wide hallway for optimal separation from the rest of the living area. The 10' ceilings help to create a light and airy feeling throughout the main living area. Snuggle up to the dual sided gas fireplace on the upcoming chilly evenings while enjoying the lovely sunset skies cascading through the windows. Make this beautiful home yours and enjoy all Lake Wildwood has to offer.