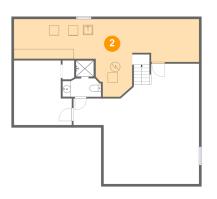

🕘 Floor 1 - Utility

Dimensions: 37'5" x 15'8" Area: 352 sq. ft Counted as Living Area: No

Heated: Yes Finished: No Enclosed: Yes Contiguous: Yes Permitted: Yes Wet Space: No Addition: No Conversion: No