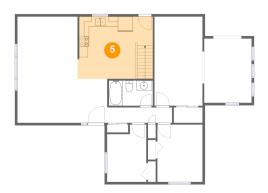

# 5 Floor 2 - Eat-in Kitchen

Dimensions: 14'11" x 12'7" Area: 188 sq. ft Counted as Living Area: Yes

Heated: Yes Finished: Yes Enclosed: Yes Contiguous: Yes Permitted: Yes Wet Space: No Addition: No Conversion: No