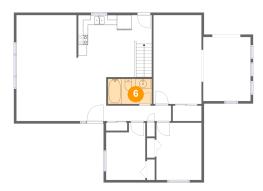

#### Floor 2 - Bath

**Dimensions:** 8'11" x 5'1" Area: 45 sq. ft Counted as Living Area: Yes

Heated: Yes Finished: Yes Enclosed: Yes Contiguous: Yes Permitted: Yes Wet Space: Yes Addition: No Conversion: No