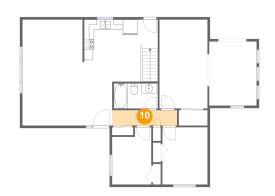

🕛 Floor 2 - Hall

Dimensions: 13'2" x 3'1" Area: 41 sq. ft Counted as Living Area: Yes Heated: Yes Finished: Yes Enclosed: Yes Contiguous: Yes Permitted: Yes Wet Space: No Addition: No Conversion: No