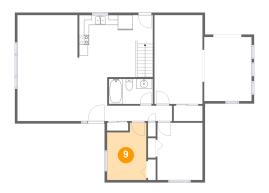

Scan captured on Fri, 07 Jun 2024 15:55:01 GMT

Floor 2 - Bedroom

Dimensions: 7'11" x 11'7" Area: 83 sq. ft Counted as Living Area: Yes

Heated: Yes Finished: Yes Enclosed: Yes Contiguous: Yes Permitted: Yes Wet Space: No Addition: No Conversion: No