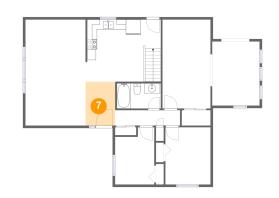

긷 Floor 2 - Foyer

Dimensions: 6'0" x 8'10" Area: 53 sq. ft Counted as Living Area: Yes

Heated: Yes Finished: Yes Enclosed: Yes Contiguous: Yes Permitted: Yes Wet Space: No Addition: No Conversion: No