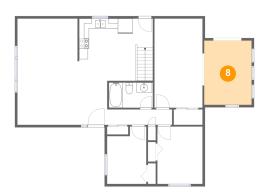

#### 8 Floor 2 - Sunroom

Dimensions: 9'7" x 13'0" Area: 124 sq. ft Counted as Living Area: Yes

Heated: Yes Finished: Yes Enclosed: Yes Contiguous: Yes Permitted: Yes Wet Space: No Addition: No Conversion: No