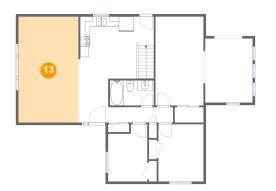

## 🤨 Floor 2 - Living Room

Dimensions: 12'2" x 21'5" Area: 261 sq. ft Counted as Living Area: Yes

Heated: Yes Finished: Yes Enclosed: Yes Contiguous: Yes Permitted: Yes Wet Space: No Addition: No Conversion: No