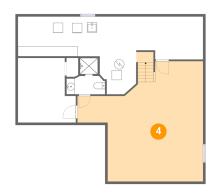

### Floor 1 - Recreation Room

Dimensions: 25'5" x 24'4" Area: 468 sq. ft Counted as Living Area: Yes Heated: Yes Finished: Yes Enclosed: Yes Contiguous: Yes Permitted: Yes Wet Space: No Addition: No Conversion: No