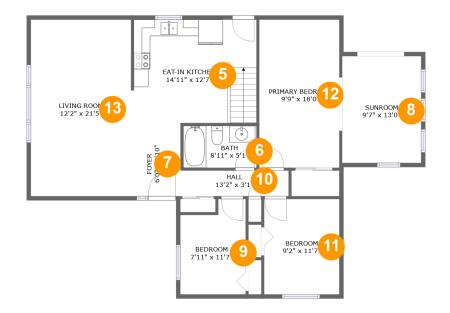

# 5 Floor 2 - Eat-in Kitchen

Dimensions: 14'11" x 12'7" Area: 188 sq. ft Counted as Living Area: Yes

Heated: Yes Finished: Yes Enclosed: Yes Contiguous: Yes Permitted: Yes Wet Space: No Addition: No Conversion: No

#### Floor 2 - Bath

**Dimensions:** 8'11" x 5'1" Area: 45 sq. ft Counted as Living Area: Yes

Heated: Yes Finished: Yes Enclosed: Yes Contiguous: Yes Permitted: Yes Wet Space: Yes Addition: No Conversion: No

긷 Floor 2 - Foyer

Dimensions: 6'0" x 8'10" Area: 53 sq. ft Counted as Living Area: Yes

Heated: Yes Finished: Yes Enclosed: Yes Contiguous: Yes Permitted: Yes Wet Space: No Addition: No Conversion: No

#### 8 Floor 2 - Sunroom

Dimensions: 9'7" x 13'0" Area: 124 sq. ft Counted as Living Area: Yes

Heated: Yes Finished: Yes Enclosed: Yes Contiguous: Yes Permitted: Yes Wet Space: No Addition: No Conversion: No

Scan captured on Fri, 07 Jun 2024 15:55:01 GMT

Floor 2 - Bedroom

Dimensions: 7'11" x 11'7" Area: 83 sq. ft Counted as Living Area: Yes

Heated: Yes Finished: Yes Enclosed: Yes Contiguous: Yes Permitted: Yes Wet Space: No Addition: No Conversion: No

🕛 Floor 2 - Hall

Dimensions: 13'2" x 3'1" Area: 41 sq. ft Counted as Living Area: Yes Heated: Yes Finished: Yes Enclosed: Yes Contiguous: Yes Permitted: Yes Wet Space: No Addition: No Conversion: No

# 🔱 **Floor 2 -** Bedroom

Dimensions: 9'2" x 11'7" Area: 106 sq. ft Counted as Living Area: Yes Heated: Yes Finished: Yes Enclosed: Yes Contiguous: Yes Permitted: Yes Wet Space: No Addition: No Conversion: No

Scan captured on Fri, 07 Jun 2024 15:55:01 GMT

Dimensions: 9'9" x 18'0" Area: 175 sq. ft Counted as Living Area: Yes

Heated: Yes Finished: Yes Enclosed: Yes Contiguous: Yes Permitted: Yes Wet Space: No Addition: No Conversion: No

## 🤨 Floor 2 - Living Room

Dimensions: 12'2" x 21'5" Area: 261 sq. ft Counted as Living Area: Yes

Heated: Yes Finished: Yes Enclosed: Yes Contiguous: Yes Permitted: Yes Wet Space: No Addition: No Conversion: No