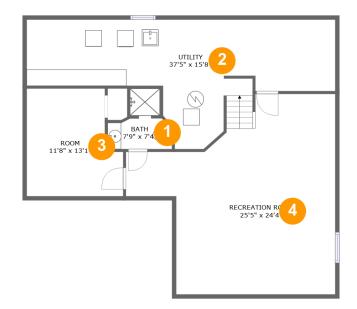

Scan captured on Fri, 07 Jun 2024 15:55:01 GMT

Dimensions: 7'9" x 7'4" Area: 40 sq. ft Counted as Living Area: Yes

Heated: Yes Finished: Yes Enclosed: Yes Contiguous: Yes Permitted: Yes Wet Space: Yes Addition: No Conversion: No

🕘 Floor 1 - Utility

Dimensions: 37'5" x 15'8" Area: 352 sq. ft Counted as Living Area: No

Heated: Yes Finished: No Enclosed: Yes Contiguous: Yes Permitted: Yes Wet Space: No Addition: No Conversion: No

#### Floor 1 - Room

Dimensions: 11'8" x 13'1" Area: 136 sq. ft Counted as Living Area: Yes Heated: Yes Finished: Yes Enclosed: Yes Contiguous: Yes Permitted: Yes Wet Space: No Addition: No Conversion: No

### Floor 1 - Recreation Room

Dimensions: 25'5" x 24'4" Area: 468 sq. ft Counted as Living Area: Yes Heated: Yes Finished: Yes Enclosed: Yes Contiguous: Yes Permitted: Yes Wet Space: No Addition: No Conversion: No