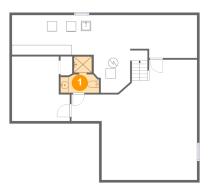

Scan captured on Fri, 07 Jun 2024 15:55:01 GMT

Dimensions: 7'9" x 7'4" Area: 40 sq. ft Counted as Living Area: Yes

Heated: Yes Finished: Yes Enclosed: Yes Contiguous: Yes Permitted: Yes Wet Space: Yes Addition: No Conversion: No