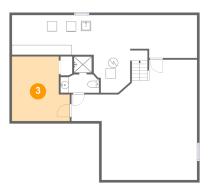

#### Floor 1 - Room

Dimensions: 11'8" x 13'1" Area: 136 sq. ft Counted as Living Area: Yes Heated: Yes Finished: Yes Enclosed: Yes Contiguous: Yes Permitted: Yes Wet Space: No Addition: No Conversion: No