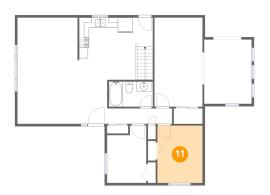

# 🔱 **Floor 2 -** Bedroom

Dimensions: 9'2" x 11'7" Area: 106 sq. ft Counted as Living Area: Yes Heated: Yes Finished: Yes Enclosed: Yes Contiguous: Yes Permitted: Yes Wet Space: No Addition: No Conversion: No