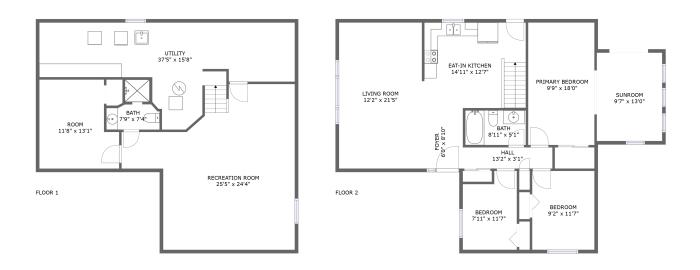

# **Room Dimensions**

Floor 1

Total sqft: 1104

Living area: 724

| # | Room name       | Dimensions    | Area (sqft) | Counted as Living Area |
|---|-----------------|---------------|-------------|------------------------|
| 1 | Bath            | 7'9" x 7'4"   | 40 sq. ft   | Yes                    |
| 2 | Utility         | 37'5" x 15'8" | 352 sq. ft  | No                     |
| 3 | Room            | 11'8" x 13'1" | 136 sq. ft  | Yes                    |
| 4 | Recreation Room | 25'5" x 24'4" | 468 sq. ft  | Yes                    |