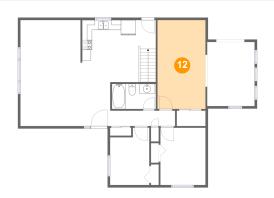

Scan captured on Fri, 07 Jun 2024 15:55:01 GMT

Dimensions: 9'9" x 18'0" Area: 175 sq. ft Counted as Living Area: Yes

Heated: Yes Finished: Yes Enclosed: Yes Contiguous: Yes Permitted: Yes Wet Space: No Addition: No Conversion: No