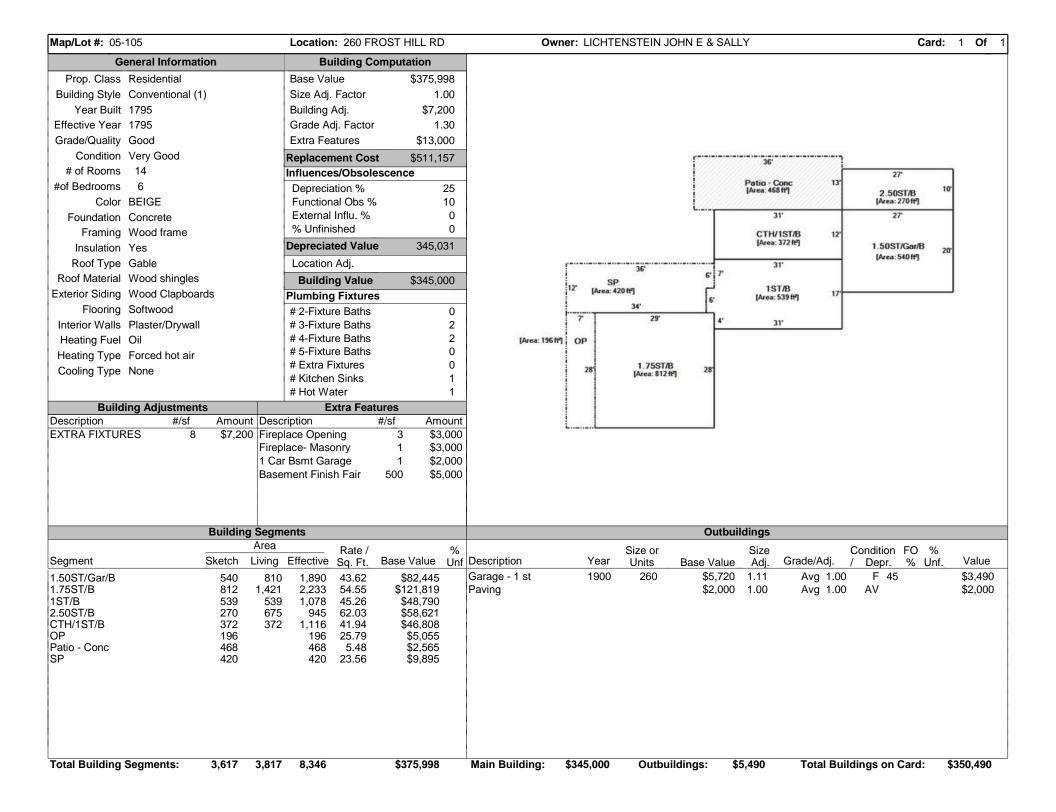

|            |       |             |                     |                  |               |              |         |  |  |  |
|                         |          |               |             |                  |            |       |             |                     |                  |               |              |         |  |  |  |
|                         |          |               |             |                  |            |       |             |                     |                  |               |              |         |  |  |  |
|                         |          |               |             |                  |            |       |             |                     |                  |               |              |         |  |  |  |

Version: 170807