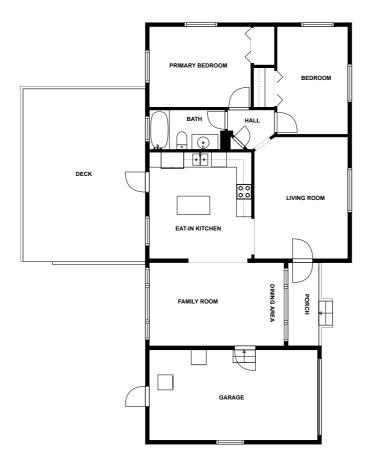

# Floor plan

fvm

SIZES AND DIMENSIONS ARE APPROXIMATE, ACTUAL MAY VARY.

# **Appendix 1: Data sheet**

| Hall - 1             | Bath - 1                | Outdoor - 2         |
|----------------------|-------------------------|---------------------|
| Outdoor - Porch - 1  | Outdoor - Deck - 1      | Bedroom - 2         |
| Bedroom - Master - 1 | Kitchen - 1             | Kitchen - Eatln - 1 |
| LivingRoom - 2       | LivingRoom - Family - 1 | Garage - 1          |
| Dining - 1           | Dining - Open - 1       |                     |