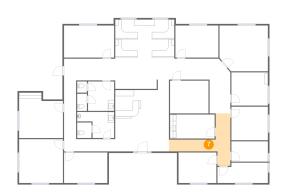

### Floor 1 - Hall

**Dimensions:** 19'11" x 17'0"

Area: 136 sq. ft

Counted as living area: Yes

Heated: Yes Finished: Yes Enclosed: Yes Contiguous: Yes Permitted: Yes Wet space: No Addition: No Conversion: No