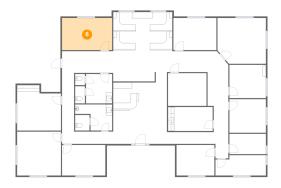

# Floor 1 - Office

Dimensions: 11'10" x 10'11"

**Area:** 129 sq. ft

Counted as living area: Yes

Heated: Yes Finished: Yes Enclosed: Yes Contiguous: Yes Permitted: Yes Wet space: No Addition: No Conversion: No