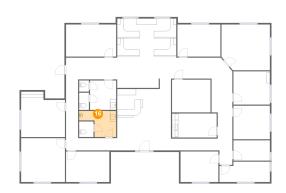

# <sup>15</sup> Floor 1 - WC

Dimensions: 4'8" x 5'1"

Area: 23 sq. ft

Counted as living area: Yes

Heated: Yes Finished: Yes Enclosed: Yes Contiguous: Yes Permitted: Yes Wet space: Yes Addition: No Conversion: No