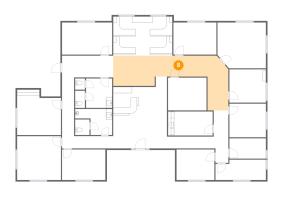

# 5 Floor 1 - Workspace

Dimensions: 19'2" x 12'8"

Area: 244 sq. ft

Counted as living area: Yes