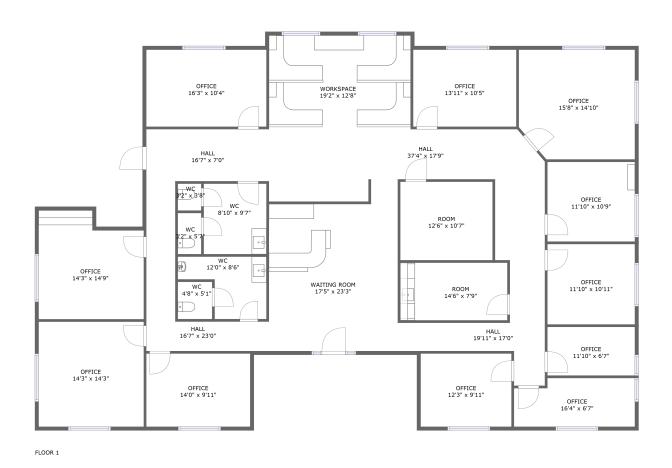

#### **Room dimensions**

Floor 1 Total sqft: 3732 Living area: 3732

| #  |           | Dimensions      | sqft       | Counted as living area |
|----|-----------|-----------------|------------|------------------------|
| 1  | Office    | 11'10" x 10'11" | 129 sq. ft | Yes                    |
| 2  | Hall      | 16'7" x 7'0"    | 117 sq. ft | Yes                    |
| 3  | Room      | 12'6" x 10'7"   | 133 sq. ft | Yes                    |
| 4  | wc        | 3'2" x 3'8"     | 12 sq. ft  | Yes                    |
| 5  | Workspace | 19'2" x 12'8"   | 244 sq. ft | Yes                    |
| 6  | Office    | 16'3" x 10'4"   | 170 sq. ft | Yes                    |
| 7  | Hall      | 19'11" x 17'0"  | 136 sq. ft | Yes                    |
| 8  | Hall      | 37'4" x 17'9"   | 360 sq. ft | Yes                    |
| 9  | wc        | 3'2" x 5'7"     | 18 sq. ft  | Yes                    |
| 10 | Hall      | 16'7" x 23'0"   | 141 sq. ft | Yes                    |
| 11 | Office    | 14'3" x 14'3"   | 202 sq. ft | Yes                    |

| #  |              | Dimensions     | sqft       | Counted as living area |
|----|--------------|----------------|------------|------------------------|
| 12 | Office       | 14'3" x 14'9"  | 191 sq. ft | Yes                    |
| 13 | Office       | 13'11" x 10'5" | 146 sq. ft | Yes                    |
| 14 | Office       | 11'10" x 6'7"  | 78 sq. ft  | Yes                    |
| 15 | WC           | 4'8" x 5'1"    | 23 sq. ft  | Yes                    |
| 16 | WC           | 12'0" x 8'6"   | 75 sq. ft  | Yes                    |
| 17 | Waiting Room | 17'5" x 23'3"  | 360 sq. ft | Yes                    |
| 18 | Office       | 15'8" x 14'10" | 225 sq. ft | Yes                    |
| 19 | Office       | 16'4" x 6'7"   | 102 sq. ft | Yes                    |
| 20 | Office       | 12'3" x 9'11"  | 122 sq. ft | Yes                    |
| 21 | Office       | 11'10" x 10'9" | 128 sq. ft | Yes                    |
| 22 | Room         | 14'6" x 7'9"   | 113 sq. ft | Yes                    |
| 23 | Office       | 14'0" x 9'11"  | 139 sq. ft | Yes                    |
| 24 | WC           | 8'10" x 9'7"   | 81 sq. ft  | Yes                    |