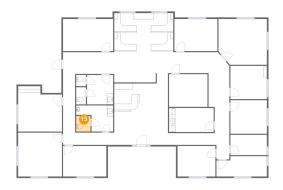

### 4 Floor 1 - WC

Dimensions: 3'2" x 3'8"

Area: 12 sq. ft

Counted as living area: Yes

Heated: Yes Finished: Yes Enclosed: Yes Contiguous: Yes Permitted: Yes Wet space: No Addition: No Conversion: No