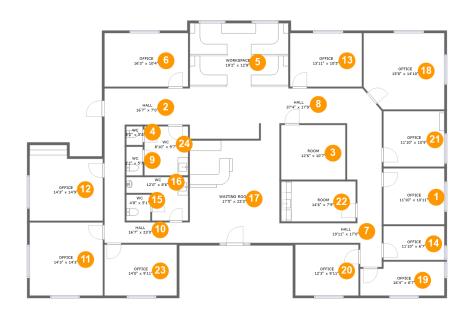

#### **Room dimensions**

Floor 1 Total sqft: 3732 Living area: 3732

| #  |           | Dimensions      | sqft       | Counted as living area |
|----|-----------|-----------------|------------|------------------------|
| 1  | Office    | 11'10" x 10'11" | 129 sq. ft | Yes                    |
| 2  | Hall      | 16'7" x 7'0"    | 117 sq. ft | Yes                    |
| 3  | Room      | 12'6" x 10'7"   | 133 sq. ft | Yes                    |
| 4  | wc        | 3'2" x 3'8"     | 12 sq. ft  | Yes                    |
| 5  | Workspace | 19'2" x 12'8"   | 244 sq. ft | Yes                    |
| 6  | Office    | 16'3" x 10'4"   | 170 sq. ft | Yes                    |
| 7  | Hall      | 19'11" x 17'0"  | 136 sq. ft | Yes                    |
| 8  | Hall      | 37'4" x 17'9"   | 360 sq. ft | Yes                    |
| 9  | wc        | 3'2" x 5'7"     | 18 sq. ft  | Yes                    |
| 10 | Hall      | 16'7" x 23'0"   | 141 sq. ft | Yes                    |
| 11 | Office    | 14'3" x 14'3"   | 202 sq. ft | Yes                    |

| #  |              | Dimensions     | sqft       | Counted as living area |
|----|--------------|----------------|------------|------------------------|
| 12 | Office       | 14'3" x 14'9"  | 191 sq. ft | Yes                    |
| 13 | Office       | 13'11" x 10'5" | 146 sq. ft | Yes                    |
| 14 | Office       | 11'10" x 6'7"  | 78 sq. ft  | Yes                    |
| 15 | WC           | 4'8" x 5'1"    | 23 sq. ft  | Yes                    |
| 16 | WC           | 12'0" x 8'6"   | 75 sq. ft  | Yes                    |
| 17 | Waiting Room | 17'5" x 23'3"  | 360 sq. ft | Yes                    |
| 18 | Office       | 15'8" x 14'10" | 225 sq. ft | Yes                    |
| 19 | Office       | 16'4" x 6'7"   | 102 sq. ft | Yes                    |
| 20 | Office       | 12'3" x 9'11"  | 122 sq. ft | Yes                    |
| 21 | Office       | 11'10" x 10'9" | 128 sq. ft | Yes                    |
| 22 | Room         | 14'6" x 7'9"   | 113 sq. ft | Yes                    |
| 23 | Office       | 14'0" x 9'11"  | 139 sq. ft | Yes                    |
| 24 | WC           | 8'10" x 9'7"   | 81 sq. ft  | Yes                    |