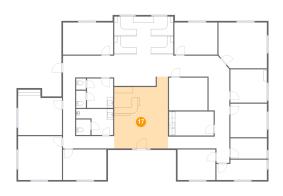

# Floor 1 - Waiting Room

Dimensions: 17'5" x 23'3"

Area: 360 sq. ft

Counted as living area: Yes

Heated: Yes