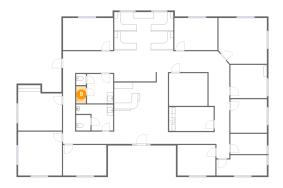

### 4 Floor 1 - WC

Dimensions: 3'2" x 3'8"

Area: 12 sq. ft

Counted as living area: Yes

Heated: Yes Finished: Yes Enclosed: Yes Contiguous: Yes Permitted: Yes Wet space: No Addition: No Conversion: No