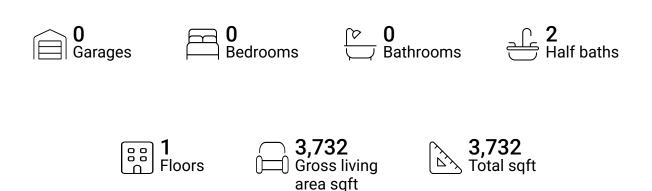

### **Property summary**







#### **Room dimensions**

Floor 1 Total sqft: 3732 Living area: 3732

| #  |           | Dimensions      | sqft       | Counted as living area |
|----|-----------|-----------------|------------|------------------------|
| 1  | Office    | 11'10" x 10'11" | 129 sq. ft | Yes                    |
| 2  | Hall      | 16'7" x 7'0"    | 117 sq. ft | Yes                    |
| 3  | Room      | 12'6" x 10'7"   | 133 sq. ft | Yes                    |
| 4  | wc        | 3'2" x 3'8"     | 12 sq. ft  | Yes                    |
| 5  | Workspace | 19'2" x 12'8"   | 244 sq. ft | Yes                    |
| 6  | Office    | 16'3" x 10'4"   | 170 sq. ft | Yes                    |
| 7  | Hall      | 19'11" x 17'0"  | 136 sq. ft | Yes                    |
| 8  | Hall      | 37'4" x 17'9"   | 360 sq. ft |