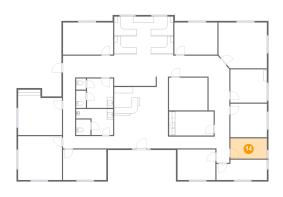

# Floor 1 - Office

Dimensions: 14'3" x 14'3"

Area: 202 sq. ft

Counted as living area: Yes