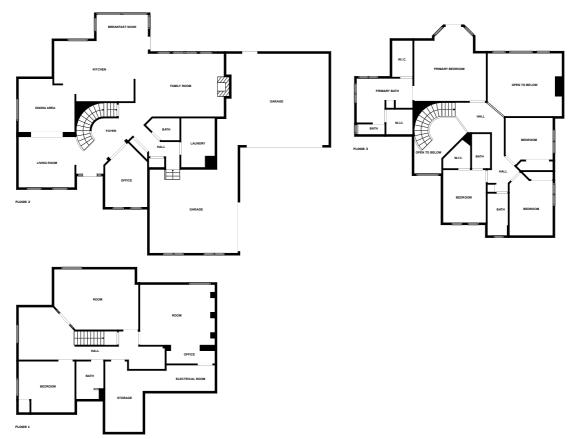

## Floor plan

MEASUREMENTS ARE CALCULATED BY CUBICASA TECHNOLOGY. DEEMED HIGHLY RELIABLE BUT NOT GUARANTEED.

## **Appendix 1: Data sheet**

| Bedroom - 5          | Bedroom - Master - 1  | Bath - 6                |
|----------------------|-----------------------|-------------------------|
| Bath - Toilet - 2    | Bath - Master - 1     | Hall - 4                |
| Room - 3             | Room - Electrical - 1 | Storage - 1             |
| Office - 2           | Utility - 1           | Utility - Laundry - 1   |
| Garage - 2           | LivingRoom - 2        | LivingRoom - Family - 1 |
| Dining - 1           | Dining - Open - 1     | Entry - 1               |
| Entry - Foyer - 1    | Kitchen - 1           | Nook - 1                |
| Nook - Breakfast - 1 | Closet - 3            | Closet - Walkin - 3     |
| OpenToBelow - 2      |                       |                         |