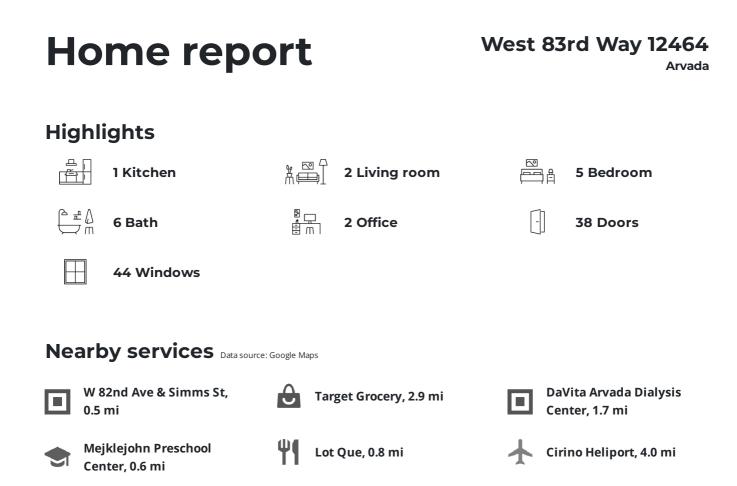

## **Appendix 1: Data sheet**

| Bedroom - 5          | Bedroom - Master - 1  | Bath - 6                |
|----------------------|-----------------------|-------------------------|
| Bath - Toilet - 2    | Bath - Master - 1     | Hall - 4                |
| Room - 3             | Room - Electrical - 1 | Storage - 1             |
| Office - 2           | Utility - 1           | Utility - Laundry - 1   |
| Garage - 2           | LivingRoom - 2        | LivingRoom - Family - 1 |
| Dining - 1           | Dining - Open - 1     | Entry - 1               |
| Entry - Foyer - 1    | Kitchen - 1           | Nook - 1                |
| Nook - Breakfast - 1 | Closet - 3            | Closet - Walkin - 3     |
| OpenToBelow - 2      |                       |                         |