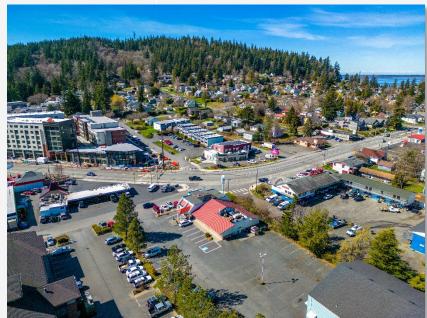

#### **MAP**

#### **PROPERTY HIGHLIGHTS**

**Premier Location** – 1301 E Maple St is centrally located in Bellingham, offering easy access to I-5, Downtown Bellingham, & Western Washington University. The building has frontage on E Maple St, is highly visible from Samish Way, and offers onsite parking for its customers.