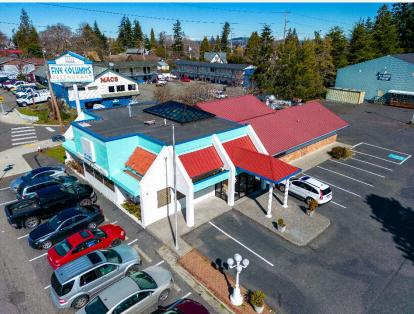

#### **SITE PLAN – AERIAL**

FIVE COLUMNS RESTAURANT SITE PLAN – AERIAL • PAGE 3

Floor Plan- Designed with an open floor plan, the existing build-out offers flexibility for use.

Parking - 59 Parking Spaces. Approximately 13/1000.

**Visibility** – Located on E Maple St, and highly visible from Samish Way traffic.

Signage - The property has large signage opportunities, featuring pole and fascia signs.

**Accessibility** – Access WSDOT Transit from in front of the building, plus walk/ bike to Sehome Hill Arboretum or Downtown in minutes.