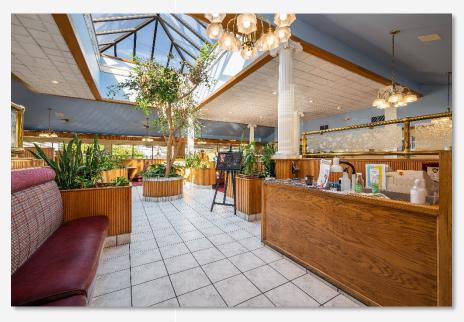

**Unique Finishes** – 1301 E. Maple St features unique architecture and interior features to bring specific charm for operating a restaurant (or other use). Large Atrium with massive ceiling windows draws incredible natural light into the dining room. Large Columns, unique décor and signage add to the ambiance.

# **PROPERTY PHOTOS**

## **EXTERIOR PHOTOS**

FIVE COLUMNS RESTAURANT EXTERIOR PHOTOS • PAGE 5

FIVE COLUMNS RESTAURANT INTERIOR PHOTOS • PAGE 6

FIVE COLUMNS RESTAURANT INTERIOR PHOTOS • PAGE 7

FIVE COLUMNS RESTAURANT INTERIOR PHOTOS • PAGE 8