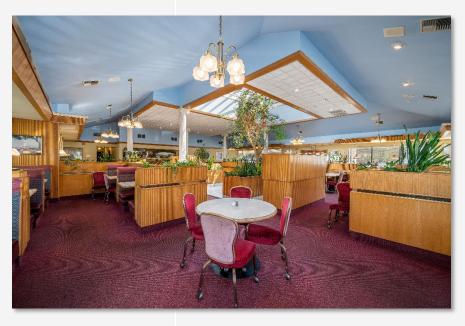

# **PROPERTY PHOTOS**

## **EXTERIOR PHOTOS**

FIVE COLUMNS RESTAURANT EXTERIOR PHOTOS • PAGE 5

FIVE COLUMNS RESTAURANT INTERIOR PHOTOS • PAGE 6

FIVE COLUMNS RESTAURANT INTERIOR PHOTOS • PAGE 7

FIVE COLUMNS RESTAURANT INTERIOR PHOTOS • PAGE 8

**Unique Finishes** – 1301 E. Maple St features unique architecture and interior features to bring specific charm for operating a restaurant (or other use). Large Atrium with massive ceiling windows draws incredible natural light into the dining room. Large Columns, unique décor and signage add to the ambiance.