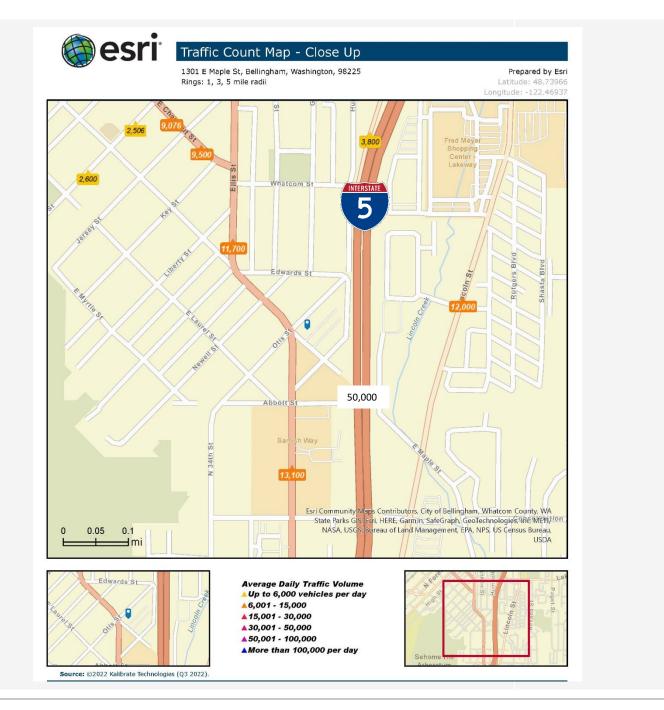

# TRAFFIC COUNTS & DEMOGRAPHICS

#### **TRAFFIC COUNTS**

FIVE COLUMNS RESTAURANT TRAFFIC COUNTS • PAGE 11