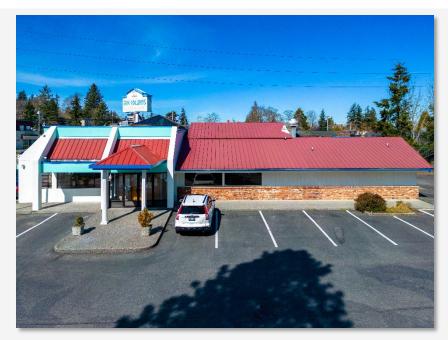

#### **RESTAURANT/ RETAIL SPACE**

Situated centrally in Bellingham, this property is in prime position to take advantage of the recent growth to South Bellingham. Property has been meticulously maintained and owned by family for 36 years. Location has operated as a restaurant for 48+ years. Current owners are retiring. Transformational remodel completed in 1988 to create the unique dining room experience the building currently showcases. Use of unique architecture, lighting, and plants gives this space the charm to draw customers for years to come. Freshly repainted exterior. Currently offered as a restaurant/ retail space with 141 seating spaces. Stand-alone building with ample parking can support other uses as well.

#### **PROPERTY HIGHLIGHTS**

**Premier Location** – 1301 E Maple St is centrally located in Bellingham, offering easy access to I-5, Downtown Bellingham, & Western Washington University. The building has frontage on E Maple St, is highly visible from Samish Way, and offers onsite parking for its customers.

**Unique Finishes** – 1301 E. Maple St features unique architecture and interior features to bring specific charm for operating a restaurant (or other use). Large Atrium with massive ceiling windows draws incredible natural light into the dining room. Large Columns, unique décor and signage add to the ambiance.

## **EXTERIOR PHOTOS**

FIVE COLUMNS RESTAURANT EXTERIOR PHOTOS • PAGE 5

FIVE COLUMNS RESTAURANT INTERIOR PHOTOS • PAGE 6

FIVE COLUMNS RESTAURANT INTERIOR PHOTOS • PAGE 7

FIVE COLUMNS RESTAURANT INTERIOR PHOTOS • PAGE 8