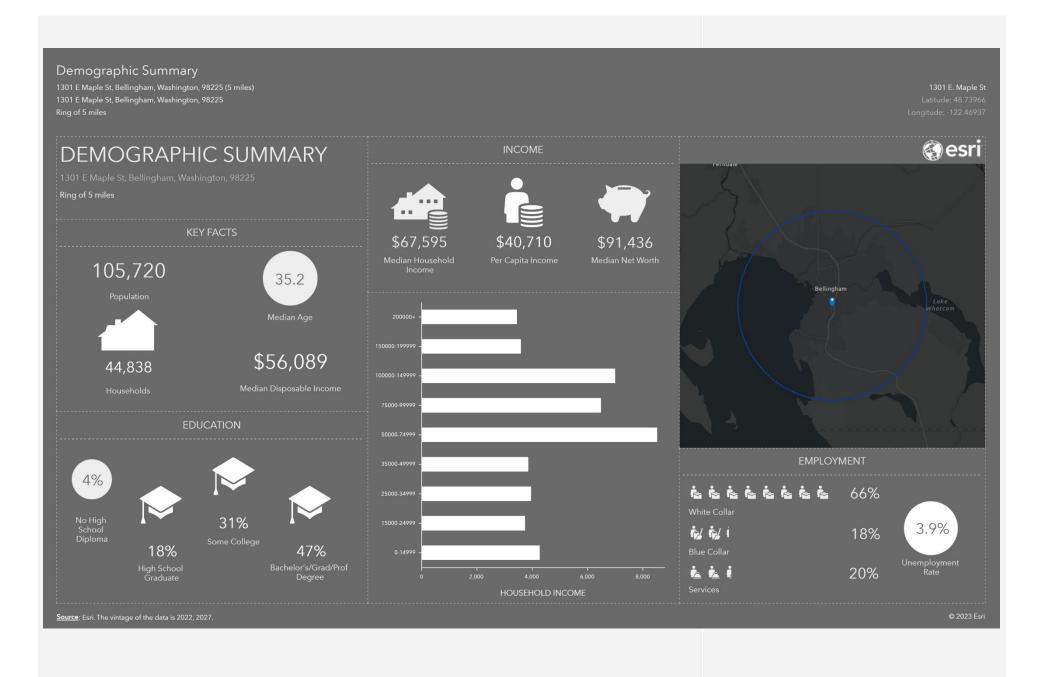

# TRAFFIC COUNTS & DEMOGRAPHICS

#### **DEMOGRAPHICS**

FIVE COLUMNS RESTAURANT DEMOGRAPHICS • PAGE 12