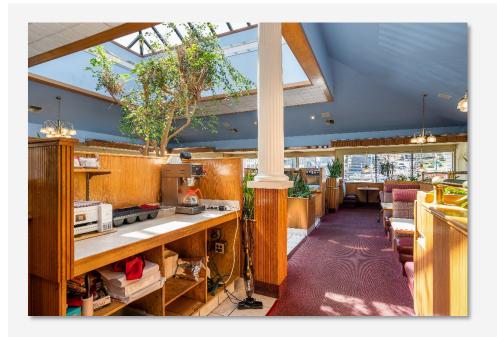

# **PROPERTY PHOTOS**

## **EXTERIOR PHOTOS**

FIVE COLUMNS RESTAURANT EXTERIOR PHOTOS • PAGE 5

FIVE COLUMNS RESTAURANT INTERIOR PHOTOS • PAGE 6

FIVE COLUMNS RESTAURANT INTERIOR PHOTOS • PAGE 7

FIVE COLUMNS RESTAURANT INTERIOR PHOTOS • PAGE 8

**Unique Finishes** – 1301 E. Maple St features unique architecture and interior features to bring specific charm for operating a restaurant (or other use). Large Atrium with massive ceiling windows draws incredible natural light into the dining room. Large Columns, unique décor and signage add to the ambiance.