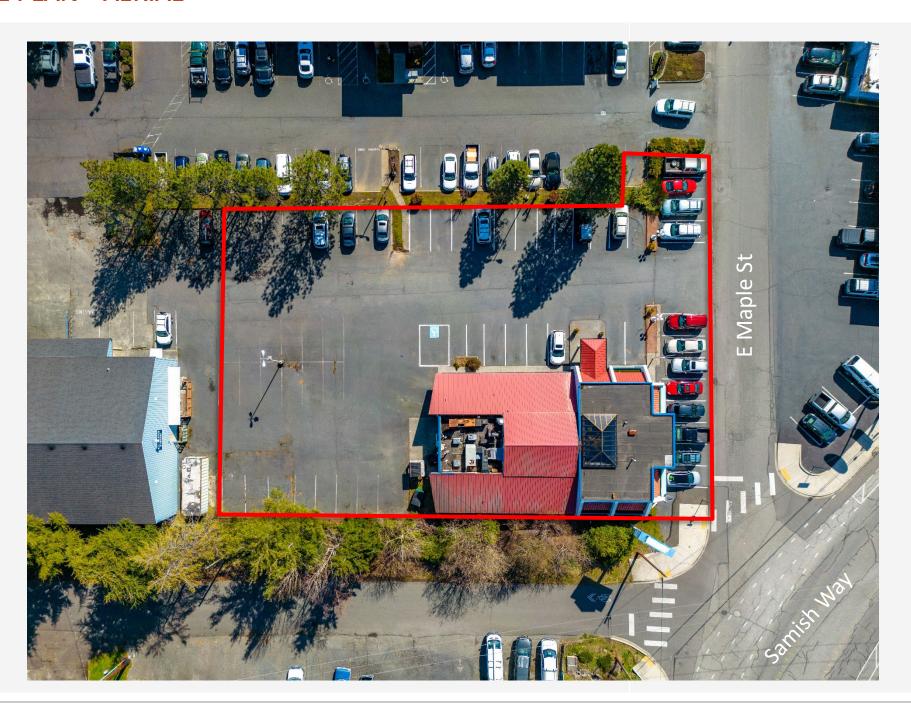

Floor Plan- Designed with an open floor plan, the existing build-out offers flexibility for use.

Parking - 59 Parking Spaces. Approximately 13/1000.

**Visibility** – Located on E Maple St, and highly visible from Samish Way traffic.

#### **SITE PLAN – AERIAL**

FIVE COLUMNS RESTAURANT SITE PLAN – AERIAL • PAGE 3