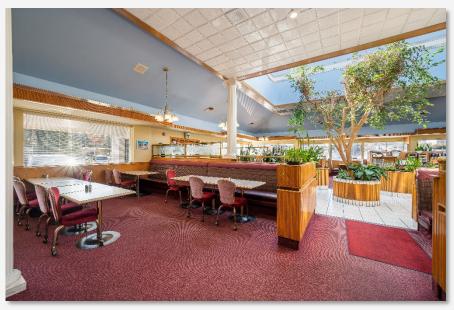

# **PROPERTY PHOTOS**

## **EXTERIOR PHOTOS**

FIVE COLUMNS RESTAURANT EXTERIOR PHOTOS • PAGE 5

FIVE COLUMNS RESTAURANT INTERIOR PHOTOS • PAGE 6

FIVE COLUMNS RESTAURANT INTERIOR PHOTOS • PAGE 7

FIVE COLUMNS RESTAURANT INTERIOR PHOTOS • PAGE 8

**Unique Finishes** – 1301 E. Maple St features unique architecture and interior features to bring specific charm for operating a restaurant (or other use). Large Atrium with massive ceiling windows draws incredible natural light into the dining room. Large Columns, unique décor and signage add to the ambiance.