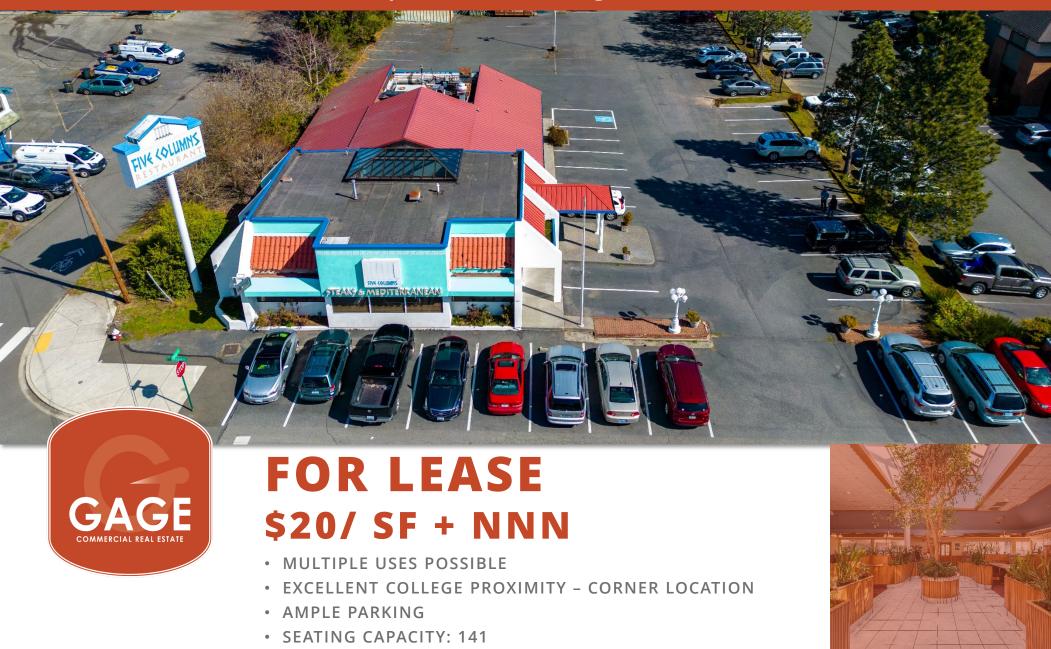

#### **RESTAURANT/ RETAIL SPACE**

Situated centrally in Bellingham, this property is in prime position to take advantage of the recent growth to South Bellingham. Property has been meticulously maintained and owned by family for 36 years. Location has operated as a restaurant for 48+ years. Current owners are retiring. Transformational remodel completed in 1988 to create the unique dining room experience the building currently showcases. Use of unique architecture, lighting, and plants gives this space the charm to draw customers for years to come. Freshly repainted exterior. Currently offered as a restaurant/ retail space with 141 seating spaces. Stand-alone building with ample parking can support other uses as well.

#### **PROPERTY HIGHLIGHTS**

**Premier Location** – 1301 E Maple St is centrally located in Bellingham, offering easy access to I-5, Downtown Bellingham, & Western Washington University. The building has frontage on E Maple St, is highly visible from Samish Way, and offers onsite parking for its customers.

**Seating Capacity: 141** 