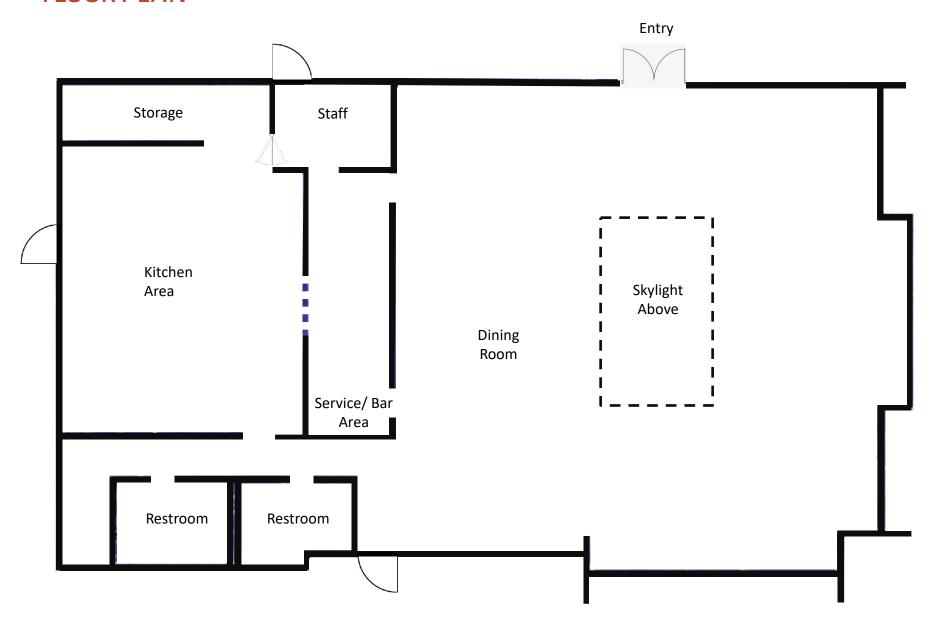

Floor Plan- Designed with an open floor plan, the existing build-out offers flexibility for use.

Parking - 59 Parking Spaces. Approximately 13/1000.

**Visibility** – Located on E Maple St, and highly visible from Samish Way traffic.

## **FLOOR PLAN**