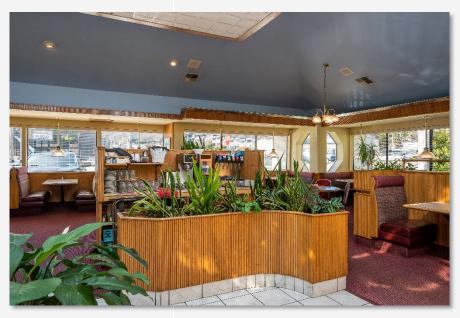

# **PROPERTY PHOTOS**

## **EXTERIOR PHOTOS**

FIVE COLUMNS RESTAURANT EXTERIOR PHOTOS • PAGE 5

FIVE COLUMNS RESTAURANT INTERIOR PHOTOS • PAGE 6

FIVE COLUMNS RESTAURANT INTERIOR PHOTOS • PAGE 7

FIVE COLUMNS RESTAURANT INTERIOR PHOTOS • PAGE 8

**Unique Finishes** – 1301 E. Maple St features unique architecture and interior features to bring specific charm for operating a restaurant (or other use). Large Atrium with massive ceiling windows draws incredible natural light into the dining room. Large Columns, unique décor and signage add to the ambiance.