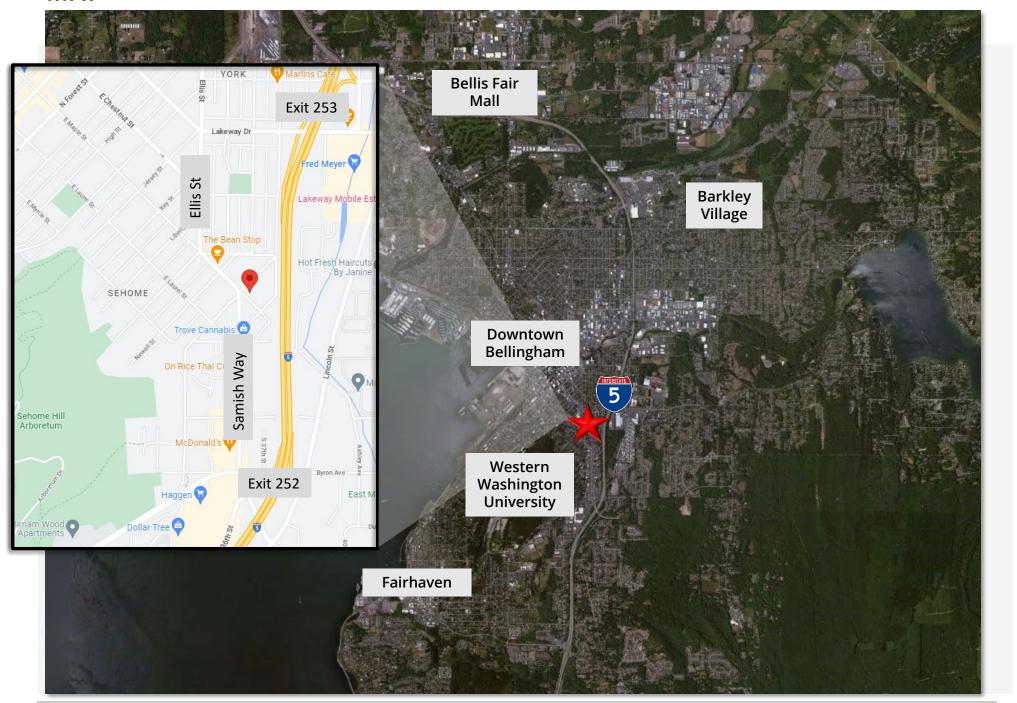

#### **PROPERTY HIGHLIGHTS**

**Premier Location** – 1301 E Maple St is centrally located in Bellingham, offering easy access to I-5, Downtown Bellingham, & Western Washington University. The building has frontage on E Maple St, is highly visible from Samish Way, and offers onsite parking for its customers.

#### **MAP**