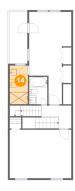

### **6** Floor 4 - W.I.C.

Dimensions: 6'2" x 3'11"

Area: 24 sq. ft

Counted as living area: Yes

Heated: Yes Finished: Yes Enclosed: Yes Contiguous: Yes Permitted: Yes Wet space: No Addition: No Conversion: No