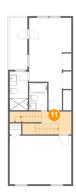

### Floor 2 - WC

Dimensions: 5'0" x 7'0"

Area: 35 sq. ft

Counted as living area: Yes

Heated: Yes Finished: Yes Enclosed: Yes Contiguous: Yes Permitted: Yes Wet space: Yes Addition: No Conversion: No