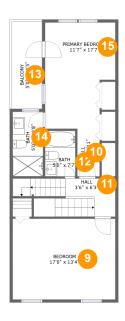

### **Room dimensions**

Floor 3 Total sqft: 834 Living area: 761

| #  |                 | Dimensions    | sqft       | Counted as living area |
|----|-----------------|---------------|------------|------------------------|
| 9  | Bedroom         | 17'0" x 13'4" | 227 sq. ft | Yes                    |
| 10 | Hall            | 4'0" x 7'11"  | 30 sq. ft  | Yes                    |
| 11 | Hall            | 3'6" x 6'3"   | 92 sq. ft  | Yes                    |
| 12 | Bath            | 5'0" x 7'7"   | 38 sq. ft  | Yes                    |
| 13 | Balcony         | 5'0" x 14'5"  | 73 sq. ft  | No                     |
| 14 | Bath            | 5'0" x 10'8"  | 54 sq. ft  | Yes                    |
| 15 | Primary Bedroom | 11'7" x 17'7" | 184 sq. ft | Yes                    |

### Floor 3 - Bedroom

**Dimensions**: 17'0" x 13'4"

**Area:** 227 sq. ft

Counted as living area: Yes

Heated: Yes Finished: Yes Enclosed: Yes Contiguous: Yes Permitted: Yes Wet space: No Addition: No Conversion: No

### Floor 3 - Hall

Dimensions: 4'0" x 7'11"

Area: 30 sq. ft

Counted as living area: Yes

Heated: Yes Finished: Yes Enclosed: Yes Contiguous: Yes Permitted: Yes Wet space: No Addition: No Conversion: No

### Floor 3 - Hall

Dimensions: 3'6" x 6'3"

Area: 92 sq. ft

Counted as living area: Yes

Heated: Yes Finished: Yes Enclosed: Yes Contiguous: Yes Permitted: Yes Wet space: No Addition: No Conversion: No

### Ploor 3 - Bath

**Dimensions:** 5'0" x 7'7"

Area: 38 sq. ft

Counted as living area: Yes

Heated: Yes Finished: Yes Enclosed: Yes Contiguous: Yes Permitted: Yes Wet space: Yes Addition: No Conversion: No

# 13 Floor 3 - Balcony

**Dimensions:** 5'0" x 14'5"

Area: 73 sq. ft

Counted as living area: No

Heated: No Finished: Yes Enclosed: No Contiguous: Yes Permitted: Yes Wet space: No Addition: No Conversion: No

### Floor 3 - Bath

**Dimensions:** 5'0" x 10'8"

Area: 54 sq. ft

Counted as living area: Yes

Heated: Yes Finished: Yes Enclosed: Yes Contiguous: Yes Permitted: Yes Wet space: Yes Addition: No Conversion: No

### 15 Floor 3 - Primary Bedroom

Dimensions: 11'7" x 17'7"

**Area:** 184 sq. ft

Counted as living area: Yes

Heated: Yes Finished: Yes Enclosed: Yes Contiguous: Yes Permitted: Yes Wet space: No Addition: No Conversion: No