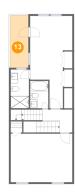

# 13 Floor 3 - Balcony

**Dimensions:** 5'0" x 14'5"

Area: 73 sq. ft

Counted as living area: No

Heated: No Finished: Yes Enclosed: No Contiguous: Yes Permitted: Yes Wet space: No Addition: No Conversion: No