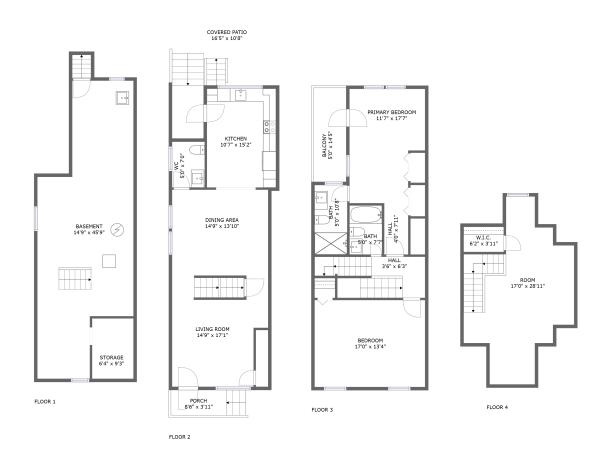

### **Room dimensions**

Floor 1 Total sqft: 675 Living area: 0

| # |          | Dimensions    | sqft       | Counted as living area |
|---|----------|---------------|------------|------------------------|
| 1 | Basement | 14'9" x 45'9" | 533 sq. ft | No                     |
| 2 | Storage  | 6'4" x 9'3"   | 59 sq. ft  | No                     |

### **Room dimensions**

Floor 2 Total sqft: 979 Living area: 718

| # |               | Dimensions     | sqft       | Counted as living area |
|---|---------------|----------------|------------|------------------------|
| 3 | Dining Area   | 14'9" x 13'10" | 196 sq. ft | Yes                    |
| 4 | Porch         | 8'6" x 3'11"   | 45 sq. ft  | No                     |
| 5 | WC            | 5'0" x 7'0"    | 35 sq. ft  | Yes                    |
| 6 | Living Room   | 14'9" x 17'1"  | 224 sq. ft | Yes                    |
| 7 | Covered Patio | 16'5" x 10'8"  | 216 sq. ft | No                     |
| 8 | Kitchen       | 10'7" x 15'2"  | 162 sq. ft | Yes                    |

### **Room dimensions**

Floor 3 Total sqft: 834 Living area: 761

| #  |                 | Dimensions    | sqft       | Counted as living area |
|----|-----------------|---------------|------------|------------------------|
| 9  | Bedroom         | 17'0" x 13'4" | 227 sq. ft | Yes                    |
| 10 | Hall            | 4'0" x 7'11"  | 30 sq. ft  | Yes                    |
| 11 | Hall            | 3'6" x 6'3"   | 92 sq. ft  | Yes                    |
| 12 | Bath            | 5'0" x 7'7"   | 38 sq. ft  | Yes                    |
| 13 | Balcony         | 5'0" x 14'5"  | 73 sq. ft  | No                     |
| 14 | Bath            | 5'0" x 10'8"  | 54 sq. ft  | Yes                    |
| 15 | Primary Bedroom | 11'7" x 17'7" | 184 sq. ft | Yes                    |

### **Room dimensions**

Floor 4 Total sqft: 396 Living area: 388

| #  |        | Dimensions     | sqft       | Counted as living area |
|----|--------|----------------|------------|------------------------|
| 16 | W.I.C. | 6'2" x 3'11"   | 24 sq. ft  | Yes                    |
| 17 | Room   | 17'0" x 28'11" | 317 sq. ft | Yes                    |