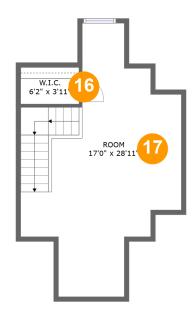

### **Room dimensions**

Floor 4 Total sqft: 396 Living area: 388

| #  |        | Dimensions     | sqft       | Counted as living area |
|----|--------|----------------|------------|------------------------|
| 16 | W.I.C. | 6'2" x 3'11"   | 24 sq. ft  | Yes                    |
| 17 | Room   | 17'0" x 28'11" | 317 sq. ft | Yes                    |

### **6** Floor 4 - W.I.C.

Dimensions: 6'2" x 3'11"

Area: 24 sq. ft

Counted as living area: Yes

Heated: Yes Finished: Yes Enclosed: Yes Contiguous: Yes Permitted: Yes Wet space: No Addition: No Conversion: No

### Floor 4 - Room

Dimensions: 17'0" x 28'11"

Area: 317 sq. ft

Counted as living area: Yes

Heated: Yes Finished: Yes Enclosed: Yes Contiguous: Yes Permitted: Yes Wet space: No Addition: No Conversion: No