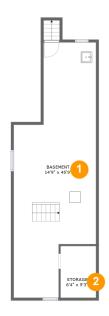

### **Room dimensions**

Floor 1 Total sqft: 675 Living area: 0

| # |          | Dimensions    | sqft       | Counted as living area |
|---|----------|---------------|------------|------------------------|
| 1 | Basement | 14'9" x 45'9" | 533 sq. ft | No                     |
| 2 | Storage  | 6'4" x 9'3"   | 59 sq. ft  | No                     |

### Floor 1 - Basement

**Dimensions**: 14'9" x 45'9"

**Area:** 533 sq. ft

Counted as living area: No

Heated: Yes Finished: No Enclosed: Yes Contiguous: Yes Permitted: Yes Wet space: No Addition: No Conversion: No

## Floor 1 - Storage

Dimensions: 6'4" x 9'3"

Area: 59 sq. ft

Counted as living area: No

Heated: No Finished: No Enclosed: No Contiguous: Yes Permitted: Yes Wet space: No Addition: No Conversion: No