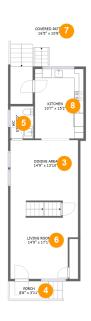

### **Room dimensions**

Floor 2 Total sqft: 979 Living area: 718

| # |               | Dimensions     | sqft       | Counted as living area |
|---|---------------|----------------|------------|------------------------|
| 3 | Dining Area   | 14'9" x 13'10" | 196 sq. ft | Yes                    |
| 4 | Porch         | 8'6" x 3'11"   | 45 sq. ft  | No                     |
| 5 | WC            | 5'0" x 7'0"    | 35 sq. ft  | Yes                    |
| 6 | Living Room   | 14'9" x 17'1"  | 224 sq. ft | Yes                    |
| 7 | Covered Patio | 16'5" x 10'8"  | 216 sq. ft | No                     |
| 8 | Kitchen       | 10'7" x 15'2"  | 162 sq. ft | Yes                    |

# Floor 2 - Dining Area

Dimensions: 14'9" x 13'10"

**Area:** 196 sq. ft

Counted as living area: Yes

Heated: Yes Finished: Yes Enclosed: Yes Contiguous: Yes Permitted: Yes Wet space: No Addition: No Conversion: No

### 4 Floor 2 - Porch

**Dimensions**: 8'6" x 3'11"

Area: 45 sq. ft

Counted as living area: No

Heated: No Finished: Yes Enclosed: No Contiguous: Yes Permitted: Yes Wet space: No Addition: No Conversion: No

### Floor 2 - WC

Dimensions: 5'0" x 7'0"

Area: 35 sq. ft

Counted as living area: Yes

Heated: Yes Finished: Yes Enclosed: Yes Contiguous: Yes Permitted: Yes Wet space: Yes Addition: No Conversion: No

## Floor 2 - Living Room

**Dimensions:** 14'9" x 17'1" **Area:** 224 sq. ft

Counted as living area: Yes

Heated: Yes Finished: Yes Enclosed: Yes Contiguous: Yes Permitted: Yes Wet space: No Addition: No Conversion: No

### Floor 2 - Covered Patio

**Dimensions**: 16'5" x 10'8"

Area: 216 sq. ft

Counted as living area: No

Heated: No Finished: Yes Enclosed: No Contiguous: Yes Permitted: Yes Wet space: No Addition: No Conversion: No

#### Floor 2 - Kitchen

Dimensions: 10'7" x 15'2"

Area: 162 sq. ft

Counted as living area: Yes

Heated: Yes Finished: Yes Enclosed: Yes Contiguous: Yes Permitted: Yes Wet space: No Addition: No Conversion: No