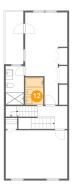

### Ploor 3 - Bath

**Dimensions:** 5'0" x 7'7"

Area: 38 sq. ft

Counted as living area: Yes

Heated: Yes Finished: Yes Enclosed: Yes Contiguous: Yes Permitted: Yes Wet space: Yes Addition: No Conversion: No