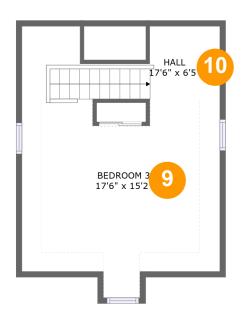

## 9 Floor 2 - Bedroom 3

**Dimensions:** 17'6" x 15'2" **Area:** 191 sq. ft

Counted as living area: Yes

Heated: Yes Finished: Yes Enclosed: Yes Contiguous: Yes Permitted: Yes Wet space: No Addition: No Conversion: No

## Floor 2 - Hall

**Dimensions:** 17'6" x 6'5"

Area: 56 sq. ft

Counted as living area: Yes

Heated: Yes Finished: Yes Enclosed: Yes Contiguous: Yes Permitted: Yes Wet space: No Addition: No Conversion: No