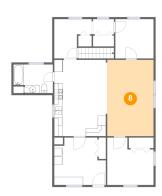

## Floor 1 - Living Room

**Dimensions:** 11'6" x 18'11"

**Area:** 217 sq. ft

Counted as living area: Yes

Heated: Yes Finished: Yes Enclosed: Yes Contiguous: Yes Permitted: Yes Wet space: No Addition: No Conversion: No