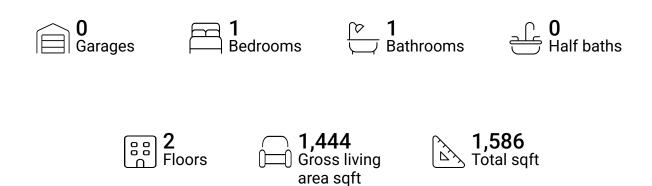

## **Property summary**





### **Room dimensions**

Floor 1 Total sqft: 1158 Living area: 1158

| # |                | Dimensions     | sqft       | Counted as living area |
|---|----------------|----------------|------------|------------------------|
| 1 | Eat-in Kitchen | 12'9" x 18'11" | 242 sq. ft | Yes                    |
| 2 | Bath           | 9'9" x 7'1"    | 64 sq. ft  | Yes                    |
| 3 | Laundry        | 12'9" x 11'9"  | 133 sq. ft | Yes                    |
| 4 | Hall           | 9'3" x 9'9"    | 69 sq. ft  | Yes                    |
| 5 | Bedroom 2      | 9'6" x 9'9"    | 92 sq. ft  | Yes                    |
| 6 | Hall           | 5'2" x 3'9"    | 20 sq. ft  | Yes                    |
| 7 | Bedroom        | 11'6" x 11'9"  | 116 sq. ft | Yes                    |
| 8 | Living Room    | 11