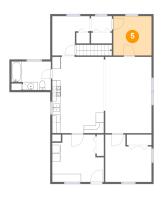

#### 5 Floor 1 - Bedroom 2

**Dimensions**: 9'6" x 9'9"

Area: 92 sq. ft

Counted as living area: Yes

Heated: Yes Finished: Yes Enclosed: Yes Contiguous: Yes Permitted: Yes Wet space: No Addition: No Conversion: No