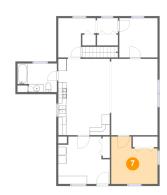

### 7 Floor 1 - Bedroom

**Dimensions**: 11'6" x 11'9"

Area: 116 sq. ft

Counted as living area: Yes

Heated: Yes Finished: Yes Enclosed: Yes Contiguous: Yes Permitted: Yes Wet space: No Addition: No Conversion: No