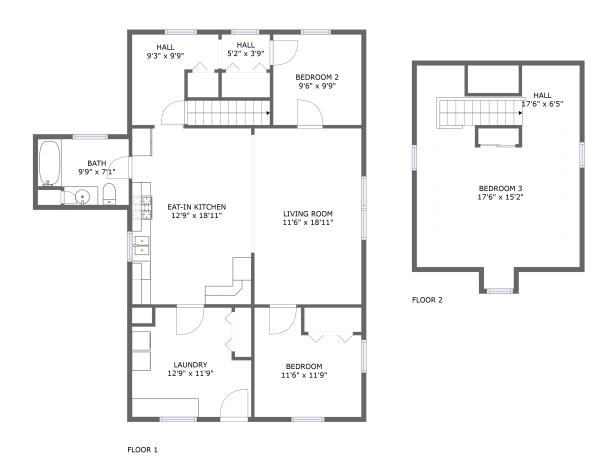

### **Room dimensions**

Floor 1 Total sqft: 1158 Living area: 1158

| # |                | Dimensions     | sqft       | Counted as living area |
|---|----------------|----------------|------------|------------------------|
| 1 | Eat-in Kitchen | 12'9" x 18'11" | 242 sq. ft | Yes                    |
| 2 | Bath           | 9'9" x 7'1"    | 64 sq. ft  | Yes                    |
| 3 | Laundry        | 12'9" x 11'9"  | 133 sq. ft | Yes                    |
| 4 | Hall           | 9'3" x 9'9"    | 69 sq. ft  | Yes                    |
| 5 | Bedroom 2      | 9'6" x 9'9"    | 92 sq. ft  | Yes                    |
| 6 | Hall           | 5'2" x 3'9"    | 20 sq. ft  | Yes                    |
| 7 | Bedroom        | 11'6" x 11'9"  | 116 sq. ft | Yes                    |
| 8 | Living Room    | 11'6" x 18'11" | 217 sq. ft | Yes                    |

### **Room dimensions**

Floor 2 Total sqft: 428 Living area: 286

| #  |           | Dimensions    | sqft       | Counted as living area |
|----|-----------|---------------|------------|------------------------|
| 9  | Bedroom 3 | 17'6" x 15'2" | 191 sq. ft | Yes                    |
| 10 | Hall      | 17'6" x 6'5"  | 56 sq. ft  | Yes                    |