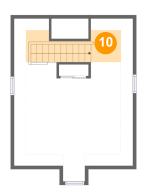

## Floor 2 - Hall

**Dimensions:** 17'6" x 6'5"

Area: 56 sq. ft

Counted as living area: Yes

Heated: Yes Finished: Yes Enclosed: Yes Contiguous: Yes Permitted: Yes Wet space: No Addition: No Conversion: No