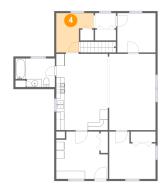

## 4 Floor 1 - Hall

Dimensions: 9'3" x 9'9"

Area: 69 sq. ft

Counted as living area: Yes

Heated: Yes Finished: Yes Enclosed: Yes Contiguous: Yes Permitted: Yes Wet space: No Addition: No Conversion: No