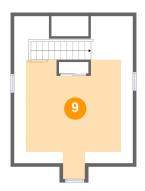

## 9 Floor 2 - Bedroom 3

**Dimensions:** 17'6" x 15'2" **Area:** 191 sq. ft

Counted as living area: Yes

Heated: Yes Finished: Yes Enclosed: Yes Contiguous: Yes Permitted: Yes Wet space: No Addition: No Conversion: No