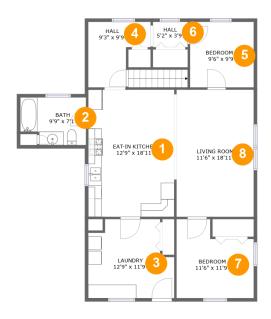

## Floor 1 - Eat-in Kitchen

**Dimensions:** 12'9" x 18'11"

**Area:** 242 sq. ft

Counted as living area: Yes

Heated: Yes Finished: Yes Enclosed: Yes Contiguous: Yes Permitted: Yes Wet space: No Addition: No Conversion: No

## 2 Floor 1 - Bath

Dimensions: 9'9" x 7'1"

Area: 64 sq. ft

Counted as living area: Yes

Heated: Yes Finished: Yes Enclosed: Yes Contiguous: Yes Permitted: Yes Wet space: Yes Addition: No Conversion: No

# Floor 1 - Laundry

Dimensions: 12'9" x 11'9"

**Area:** 133 sq. ft

Counted as living area: Yes

Heated: Yes Finished: Yes Enclosed: Yes Contiguous: Yes Permitted: Yes Wet space: No Addition: No Conversion: No

## 4 Floor 1 - Hall

Dimensions: 9'3" x 9'9"

Area: 69 sq. ft

Counted as living area: Yes

Heated: Yes Finished: Yes Enclosed: Yes Contiguous: Yes Permitted: Yes Wet space: No Addition: No Conversion: No

#### 5 Floor 1 - Bedroom 2

**Dimensions**: 9'6" x 9'9"

Area: 92 sq. ft

Counted as living area: Yes

Heated: Yes Finished: Yes Enclosed: Yes Contiguous: Yes Permitted: Yes Wet space: No Addition: No Conversion: No

## 6 Floor 1 - Hall

**Dimensions:** 5'2" x 3'9"

Area: 20 sq. ft

Counted as living area: Yes

Heated: Yes Finished: Yes Enclosed: Yes Contiguous: Yes Permitted: Yes Wet space: No Addition: No Conversion: No

### 7 Floor 1 - Bedroom

**Dimensions**: 11'6" x 11'9"

Area: 116 sq. ft

Counted as living area: Yes

Heated: Yes Finished: Yes Enclosed: Yes Contiguous: Yes Permitted: Yes Wet space: No Addition: No Conversion: No

## Floor 1 - Living Room

**Dimensions:** 11'6" x 18'11"

**Area:** 217 sq. ft

Counted as living area: Yes

Heated: Yes Finished: Yes Enclosed: Yes Contiguous: Yes Permitted: Yes Wet space: No Addition: No Conversion: No