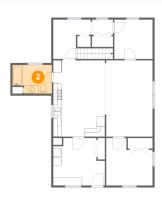

## 2 Floor 1 - Bath

Dimensions: 9'9" x 7'1"

Area: 64 sq. ft

Counted as living area: Yes

Heated: Yes Finished: Yes Enclosed: Yes Contiguous: Yes Permitted: Yes Wet space: Yes Addition: No Conversion: No