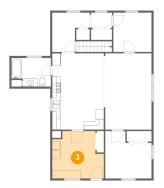

# Floor 1 - Laundry

Dimensions: 12'9" x 11'9"

**Area:** 133 sq. ft

Counted as living area: Yes

Heated: Yes Finished: Yes Enclosed: Yes Contiguous: Yes Permitted: Yes Wet space: No Addition: No Conversion: No