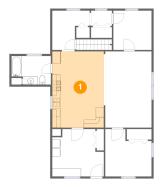

## Floor 1 - Eat-in Kitchen

**Dimensions:** 12'9" x 18'11"

**Area:** 242 sq. ft

Counted as living area: Yes

Heated: Yes Finished: Yes Enclosed: Yes Contiguous: Yes Permitted: Yes Wet space: No Addition: No Conversion: No