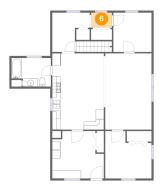

## 6 Floor 1 - Hall

**Dimensions:** 5'2" x 3'9"

Area: 20 sq. ft

Counted as living area: Yes

Heated: Yes Finished: Yes Enclosed: Yes Contiguous: Yes Permitted: Yes Wet space: No Addition: No Conversion: No