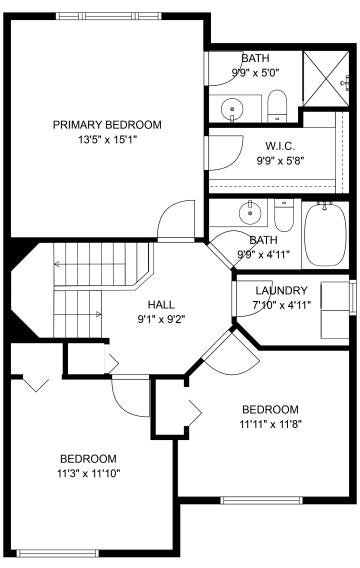

# 46360 Valleyview Rd

Steven Reisinger 7785522872 steven@stevenreisinger.ca

#### **Estimated Areas:**

Main Floor: sq. ft Above Main: sq. ft Total: Sq. Ft