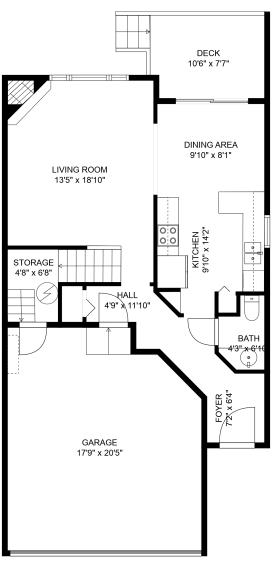

## 92-46360 Valleyview Rd

Steven Reisinger 778-552-2872 steven@stevenreisinger.ca

#### **Estimated Areas:**

Main Floor: 632 sq. ft Above Main: 863 sq. ft Total: 1495 Sq. Ft