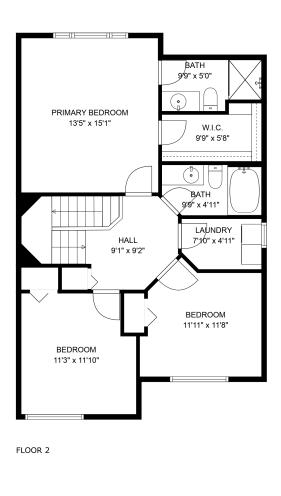

## 92-46360 Valleyview Rd

Steven Reisinger 778-552-2872 steven@stevenreisinger.ca

#### **Estimated Areas:**

Main Floor: 632 sq. ft Above Main: 863 sq. ft Total: 1495 Sq. Ft