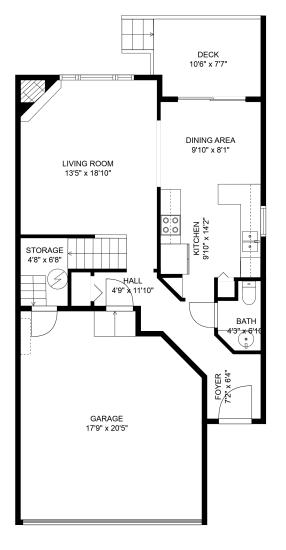

## 92-46360 Valleyview Rd

Steven Reisinger 778-552-2872 steven@stevenreisinger.ca

FLOOR 1

#### **Estimated Areas:**

Main Floor: 632 sq. ft Above Main: 863 sq. ft Total: 1495 Sq. Ft